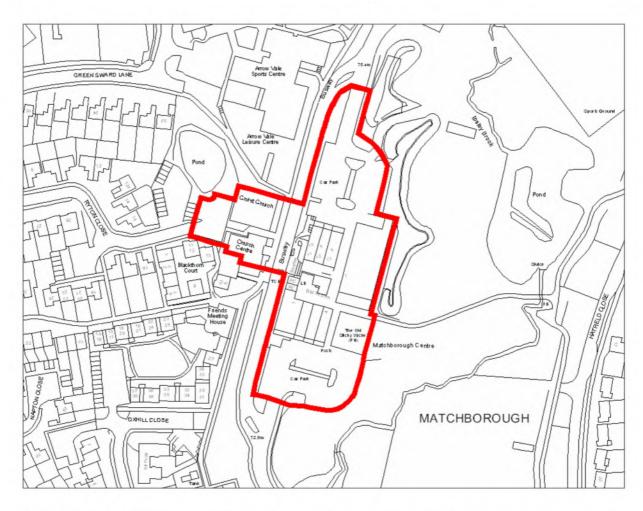

| Site Address:        | Site Ref: | Survey Date: |
|----------------------|-----------|--------------|
| Old Crest, Smallwood | LP01      |              |

| Ownership Details:                                                                               | Site Area: 0.31ha                                                  |
|--------------------------------------------------------------------------------------------------|--------------------------------------------------------------------|
| Redditch Borough Council                                                                         | Grid Ref: SP0414 6709                                              |
| Current Land Use:                                                                                |                                                                    |
| Vacant Surrounding Land Uses:                                                                    |                                                                    |
| Character of Surrounding Area:                                                                   |                                                                    |
| Previous Source: (e.g. BORLP3, UCS, WYG Repo BORLP3  New Source: (e.g. landowner, developer etc) | rt, omission site, other)                                          |
| Relevant Planning History: (including most recent ownership details)                             |                                                                    |
| Detailed Planning Permission:                                                                    | Details: 08/002 submitted for residential devt (21-2-08) (Refused) |
| Outline Planning Permission:                                                                     |                                                                    |
| Previous Local Plan Allocation:                                                                  |                                                                    |
| Additional Information/site notes:                                                               |                                                                    |