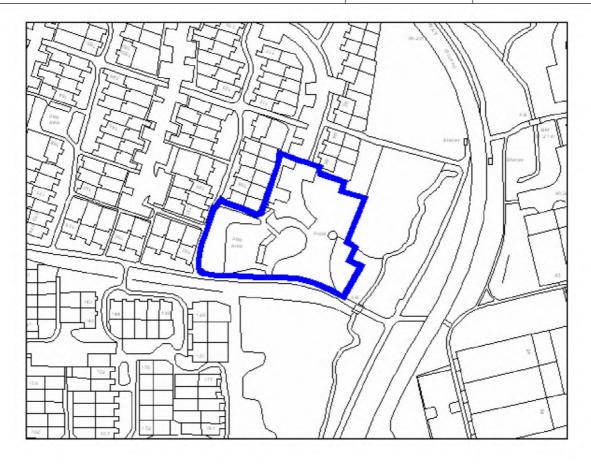

| Site Address:        | Site Ref: | Survey Date: |
|----------------------|-----------|--------------|
| Old Crest, Smallwood | LP01      |              |

| Ownership Details:                                                                               | Site Area: 0.31ha                                                  |
|--------------------------------------------------------------------------------------------------|--------------------------------------------------------------------|
| Redditch Borough Council                                                                         | Grid Ref: SP0414 6709                                              |
| Current Land Use:                                                                                |                                                                    |
| Vacant Surrounding Land Uses:                                                                    |                                                                    |
| Character of Surrounding Area:                                                                   |                                                                    |
| Previous Source: (e.g. BORLP3, UCS, WYG Repo BORLP3  New Source: (e.g. landowner, developer etc) | rt, omission site, other)                                          |
| Relevant Planning History: (including most recent ownership details)                             |                                                                    |
| Detailed Planning Permission:                                                                    | Details: 08/002 submitted for residential devt (21-2-08) (Refused) |
| Outline Planning Permission:                                                                     |                                                                    |
| Previous Local Plan Allocation:                                                                  |                                                                    |
| Additional Information/site notes:                                                               |                                                                    |