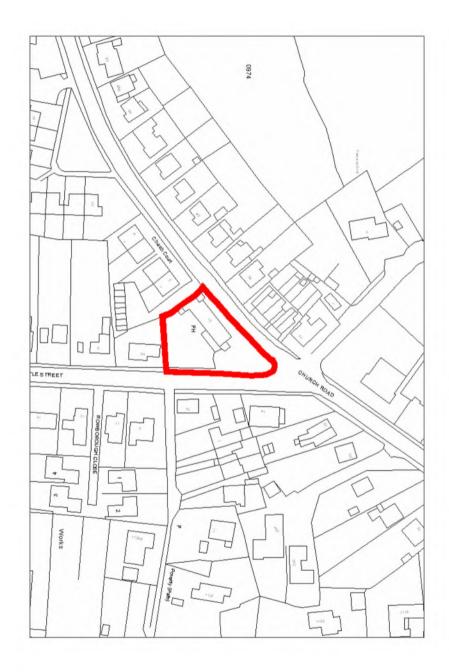

| Site Address:        | Site Ref: | Survey Date: |
|----------------------|-----------|--------------|
| Old Crest, Smallwood | LP01      |              |

| Ownership Details:                                                                               | Site Area: 0.31ha                                                  |
|--------------------------------------------------------------------------------------------------|--------------------------------------------------------------------|
| Redditch Borough Council                                                                         | Grid Ref: SP0414 6709                                              |
| Current Land Use:                                                                                |                                                                    |
| Vacant Surrounding Land Uses:                                                                    |                                                                    |
| Character of Surrounding Area:                                                                   |                                                                    |
| Previous Source: (e.g. BORLP3, UCS, WYG Repo BORLP3  New Source: (e.g. landowner, developer etc) | rt, omission site, other)                                          |
| Relevant Planning History: (including most recent ownership details)                             |                                                                    |
| Detailed Planning Permission:                                                                    | Details: 08/002 submitted for residential devt (21-2-08) (Refused) |
| Outline Planning Permission:                                                                     |                                                                    |
| Previous Local Plan Allocation:                                                                  |                                                                    |
| Additional Information/site notes:                                                               |                                                                    |