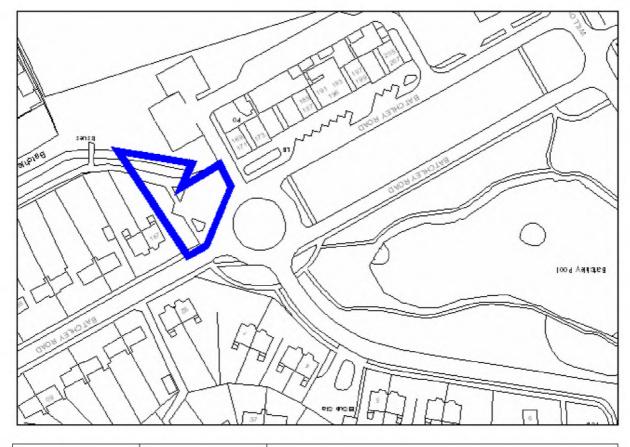

| Site Address:        | Site Ref: | Survey Date: |
|----------------------|-----------|--------------|
| Old Crest, Smallwood | LP01      |              |

| Ownership Details:                                                                               | Site Area: 0.31ha                                                  |
|--------------------------------------------------------------------------------------------------|--------------------------------------------------------------------|
| Redditch Borough Council                                                                         | Grid Ref: SP0414 6709                                              |
| Current Land Use:                                                                                |                                                                    |
| Vacant Surrounding Land Uses:                                                                    |                                                                    |
| Character of Surrounding Area:                                                                   |                                                                    |
| Previous Source: (e.g. BORLP3, UCS, WYG Repo BORLP3  New Source: (e.g. landowner, developer etc) | rt, omission site, other)                                          |
| Relevant Planning History: (including most recent ownership details)                             |                                                                    |
| Detailed Planning Permission:                                                                    | Details: 08/002 submitted for residential devt (21-2-08) (Refused) |
| Outline Planning Permission:                                                                     |                                                                    |
| Previous Local Plan Allocation:                                                                  |                                                                    |
| Additional Information/site notes:                                                               |                                                                    |