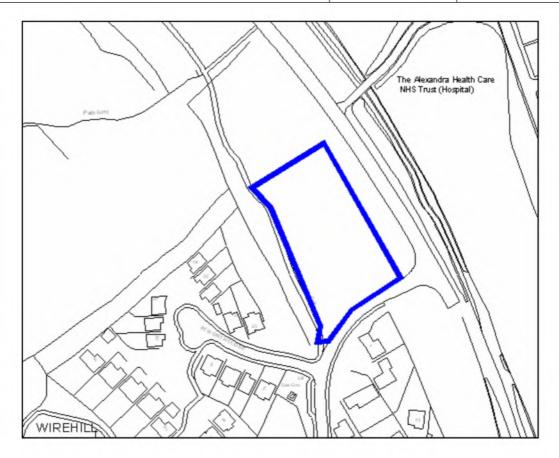

| Site Address:        | Site Ref: | Survey Date: |
|----------------------|-----------|--------------|
| Old Crest, Smallwood | LP01      |              |

| Ownership Details:                                                                               | Site Area: 0.31ha                                                  |
|--------------------------------------------------------------------------------------------------|--------------------------------------------------------------------|
| Redditch Borough Council                                                                         | Grid Ref: SP0414 6709                                              |
| Current Land Use:                                                                                |                                                                    |
| Vacant Surrounding Land Uses:                                                                    |                                                                    |
| Character of Surrounding Area:                                                                   |                                                                    |
| Previous Source: (e.g. BORLP3, UCS, WYG Repo BORLP3  New Source: (e.g. landowner, developer etc) | rt, omission site, other)                                          |
| Relevant Planning History: (including most recent ownership details)                             |                                                                    |
| Detailed Planning Permission:                                                                    | Details: 08/002 submitted for residential devt (21-2-08) (Refused) |
| Outline Planning Permission:                                                                     |                                                                    |
| Previous Local Plan Allocation:                                                                  |                                                                    |
| Additional Information/site notes:                                                               |                                                                    |