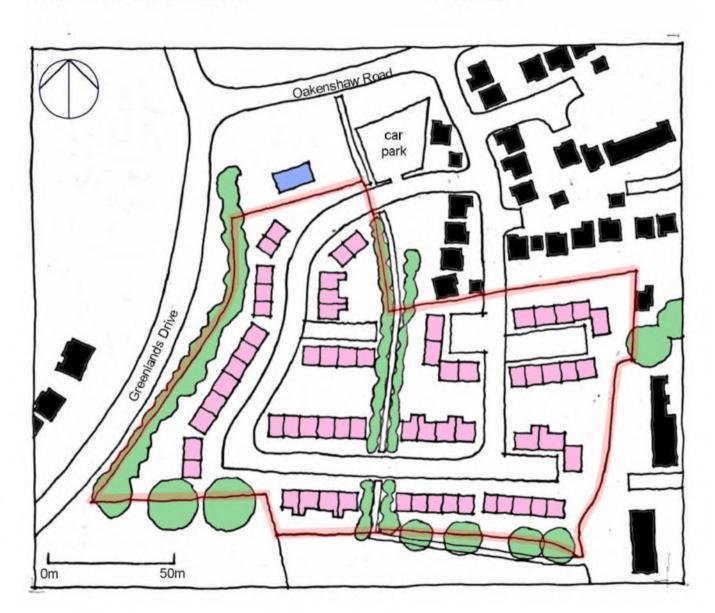

| Site Address:        | Site Ref: | Survey Date: |
|----------------------|-----------|--------------|
| Old Crest, Smallwood | LP01      |              |

| Ownership Details:                                                                               | Site Area: 0.31ha                                                  |
|--------------------------------------------------------------------------------------------------|--------------------------------------------------------------------|
| Redditch Borough Council                                                                         | Grid Ref: SP0414 6709                                              |
| Current Land Use:                                                                                |                                                                    |
| Vacant Surrounding Land Uses:                                                                    |                                                                    |
| Character of Surrounding Area:                                                                   |                                                                    |
| Previous Source: (e.g. BORLP3, UCS, WYG Repo BORLP3  New Source: (e.g. landowner, developer etc) | rt, omission site, other)                                          |
| Relevant Planning History: (including most recent ownership details)                             |                                                                    |
| Detailed Planning Permission:                                                                    | Details: 08/002 submitted for residential devt (21-2-08) (Refused) |
| Outline Planning Permission:                                                                     |                                                                    |
| Previous Local Plan Allocation:                                                                  |                                                                    |
| Additional Information/site notes:                                                               |                                                                    |