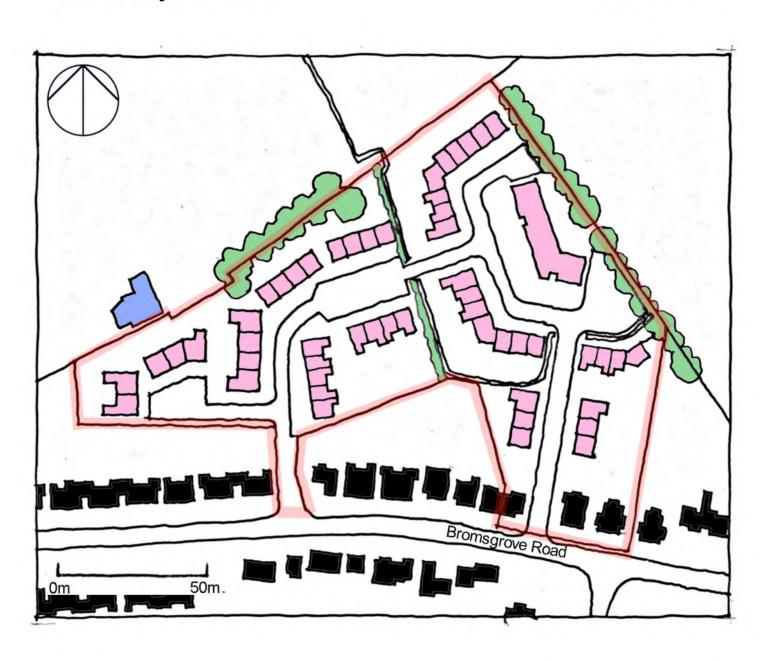

| Site Address:        | Site Ref: | Survey Date: |
|----------------------|-----------|--------------|
| Old Crest, Smallwood | LP01      |              |

| Ownership Details:                                                                               | Site Area: 0.31ha                                                  |
|--------------------------------------------------------------------------------------------------|--------------------------------------------------------------------|
| Redditch Borough Council                                                                         | Grid Ref: SP0414 6709                                              |
| Current Land Use:                                                                                |                                                                    |
| Vacant Surrounding Land Uses:                                                                    |                                                                    |
| Character of Surrounding Area:                                                                   |                                                                    |
| Previous Source: (e.g. BORLP3, UCS, WYG Repo BORLP3  New Source: (e.g. landowner, developer etc) | rt, omission site, other)                                          |
| Relevant Planning History: (including most recent ownership details)                             |                                                                    |
| Detailed Planning Permission:                                                                    | Details: 08/002 submitted for residential devt (21-2-08) (Refused) |
| Outline Planning Permission:                                                                     |                                                                    |
| Previous Local Plan Allocation:                                                                  |                                                                    |
| Additional Information/site notes:                                                               |                                                                    |