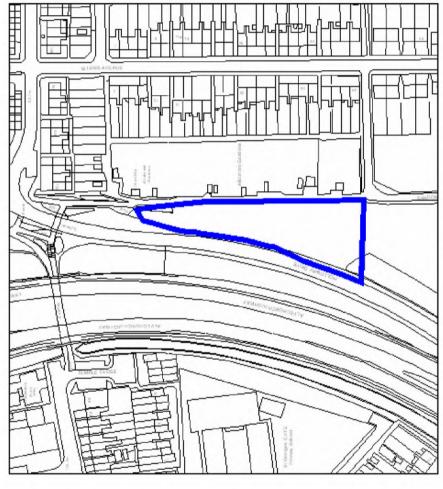

| Site Address:        | Site Ref: | Survey Date: |
|----------------------|-----------|--------------|
| Old Crest, Smallwood | LP01      |              |

| Ownership Details:                                                                               | Site Area: 0.31ha                                                  |
|--------------------------------------------------------------------------------------------------|--------------------------------------------------------------------|
| Redditch Borough Council                                                                         | Grid Ref: SP0414 6709                                              |
| Current Land Use:                                                                                |                                                                    |
| Vacant Surrounding Land Uses:                                                                    |                                                                    |
| Character of Surrounding Area:                                                                   |                                                                    |
| Previous Source: (e.g. BORLP3, UCS, WYG Repo BORLP3  New Source: (e.g. landowner, developer etc) | rt, omission site, other)                                          |
| Relevant Planning History: (including most recent ownership details)                             |                                                                    |
| Detailed Planning Permission:                                                                    | Details: 08/002 submitted for residential devt (21-2-08) (Refused) |
| Outline Planning Permission:                                                                     |                                                                    |
| Previous Local Plan Allocation:                                                                  |                                                                    |
| Additional Information/site notes:                                                               |                                                                    |