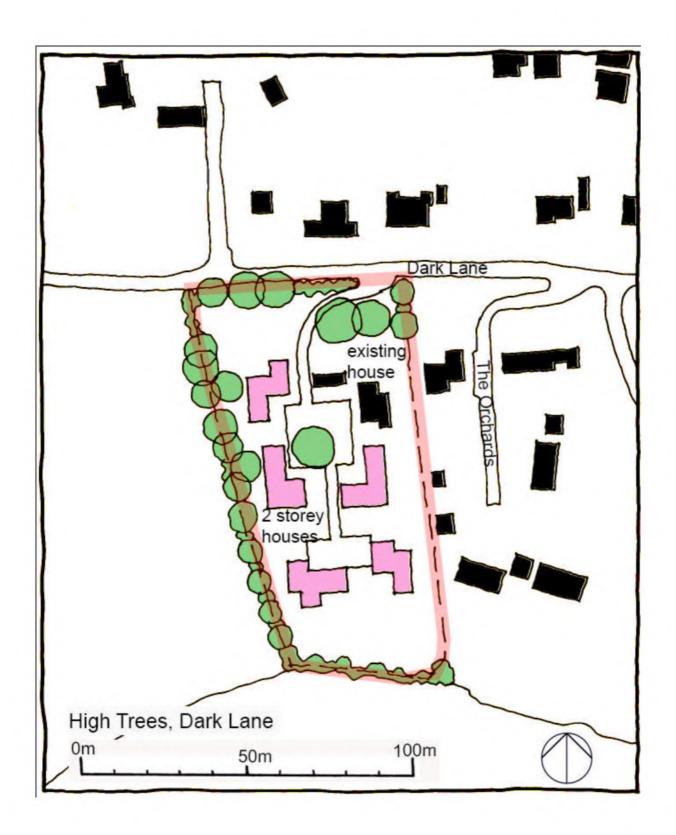

| Site Address:        | Site Ref: | Survey Date: |
|----------------------|-----------|--------------|
| Old Crest, Smallwood | LP01      |              |

| Ownership Details:                                                                               | Site Area: 0.31ha                                                  |
|--------------------------------------------------------------------------------------------------|--------------------------------------------------------------------|
| Redditch Borough Council                                                                         | Grid Ref: SP0414 6709                                              |
| Current Land Use:                                                                                |                                                                    |
| Vacant Surrounding Land Uses:                                                                    |                                                                    |
| Character of Surrounding Area:                                                                   |                                                                    |
| Previous Source: (e.g. BORLP3, UCS, WYG Repo BORLP3  New Source: (e.g. landowner, developer etc) | rt, omission site, other)                                          |
| Relevant Planning History: (including most recent ownership details)                             |                                                                    |
| Detailed Planning Permission:                                                                    | Details: 08/002 submitted for residential devt (21-2-08) (Refused) |
| Outline Planning Permission:                                                                     |                                                                    |
| Previous Local Plan Allocation:                                                                  |                                                                    |
| Additional Information/site notes:                                                               |                                                                    |