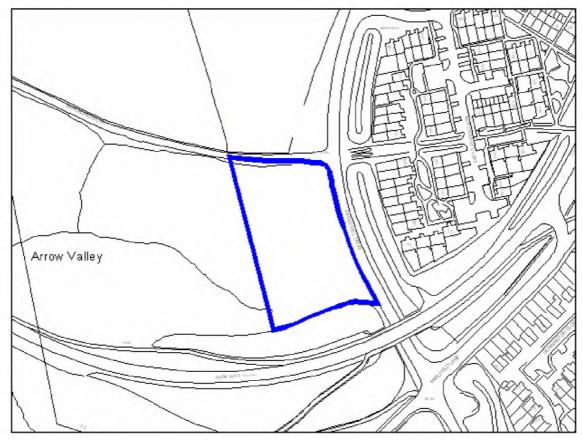

| Site Address:        | Site Ref: | Survey Date: |
|----------------------|-----------|--------------|
| Old Crest, Smallwood | LP01      |              |

| Ownership Details:                                                                               | Site Area: 0.31ha                                                  |
|--------------------------------------------------------------------------------------------------|--------------------------------------------------------------------|
| Redditch Borough Council                                                                         | Grid Ref: SP0414 6709                                              |
| Current Land Use:                                                                                |                                                                    |
| Vacant Surrounding Land Uses:                                                                    |                                                                    |
| Character of Surrounding Area:                                                                   |                                                                    |
| Previous Source: (e.g. BORLP3, UCS, WYG Repo BORLP3  New Source: (e.g. landowner, developer etc) | rt, omission site, other)                                          |
| Relevant Planning History: (including most recent ownership details)                             |                                                                    |
| Detailed Planning Permission:                                                                    | Details: 08/002 submitted for residential devt (21-2-08) (Refused) |
| Outline Planning Permission:                                                                     |                                                                    |
| Previous Local Plan Allocation:                                                                  |                                                                    |
| Additional Information/site notes:                                                               |                                                                    |