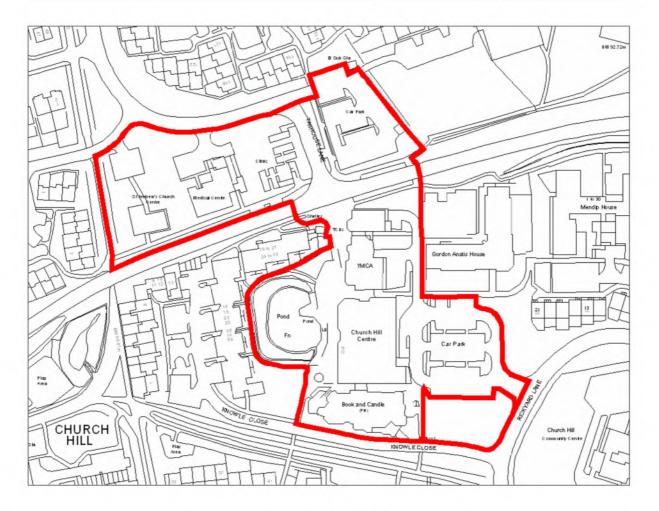

| Site Address:        | Site Ref: | Survey Date: |
|----------------------|-----------|--------------|
| Old Crest, Smallwood | LP01      |              |

| Ownership Details:                                                                               | Site Area: 0.31ha                                                  |
|--------------------------------------------------------------------------------------------------|--------------------------------------------------------------------|
| Redditch Borough Council                                                                         | Grid Ref: SP0414 6709                                              |
| Current Land Use:                                                                                |                                                                    |
| Vacant Surrounding Land Uses:                                                                    |                                                                    |
| Character of Surrounding Area:                                                                   |                                                                    |
| Previous Source: (e.g. BORLP3, UCS, WYG Repo BORLP3  New Source: (e.g. landowner, developer etc) | rt, omission site, other)                                          |
| Relevant Planning History: (including most recent ownership details)                             |                                                                    |
| Detailed Planning Permission:                                                                    | Details: 08/002 submitted for residential devt (21-2-08) (Refused) |
| Outline Planning Permission:                                                                     |                                                                    |
| Previous Local Plan Allocation:                                                                  |                                                                    |
| Additional Information/site notes:                                                               |                                                                    |