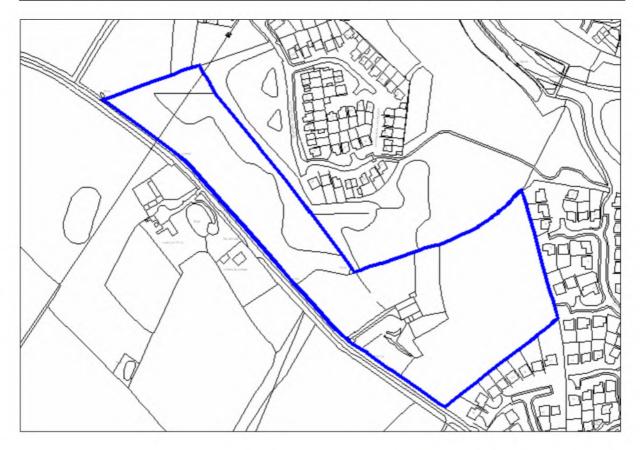

| Site Address:        | Site Ref: | Survey Date: |
|----------------------|-----------|--------------|
| Old Crest, Smallwood | LP01      |              |

| Ownership Details:                                                                               | Site Area: 0.31ha                                                  |
|--------------------------------------------------------------------------------------------------|--------------------------------------------------------------------|
| Redditch Borough Council                                                                         | Grid Ref: SP0414 6709                                              |
| Current Land Use:                                                                                |                                                                    |
| Vacant Surrounding Land Uses:                                                                    |                                                                    |
| Character of Surrounding Area:                                                                   |                                                                    |
| Previous Source: (e.g. BORLP3, UCS, WYG Repo BORLP3  New Source: (e.g. landowner, developer etc) | rt, omission site, other)                                          |
| Relevant Planning History: (including most recent ownership details)                             |                                                                    |
| Detailed Planning Permission:                                                                    | Details: 08/002 submitted for residential devt (21-2-08) (Refused) |
| Outline Planning Permission:                                                                     |                                                                    |
| Previous Local Plan Allocation:                                                                  |                                                                    |
| Additional Information/site notes:                                                               |                                                                    |