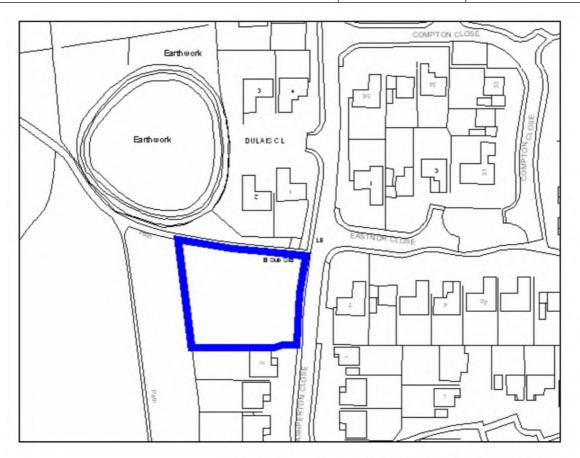

| Site Address:        | Site Ref: | Survey Date: |
|----------------------|-----------|--------------|
| Old Crest, Smallwood | LP01      |              |

| Ownership Details:                                                                               | Site Area: 0.31ha                                                  |
|--------------------------------------------------------------------------------------------------|--------------------------------------------------------------------|
| Redditch Borough Council                                                                         | Grid Ref: SP0414 6709                                              |
| Current Land Use:                                                                                |                                                                    |
| Vacant Surrounding Land Uses:                                                                    |                                                                    |
| Character of Surrounding Area:                                                                   |                                                                    |
| Previous Source: (e.g. BORLP3, UCS, WYG Repo BORLP3  New Source: (e.g. landowner, developer etc) | rt, omission site, other)                                          |
| Relevant Planning History: (including most recent ownership details)                             |                                                                    |
| Detailed Planning Permission:                                                                    | Details: 08/002 submitted for residential devt (21-2-08) (Refused) |
| Outline Planning Permission:                                                                     |                                                                    |
| Previous Local Plan Allocation:                                                                  |                                                                    |
| Additional Information/site notes:                                                               |                                                                    |