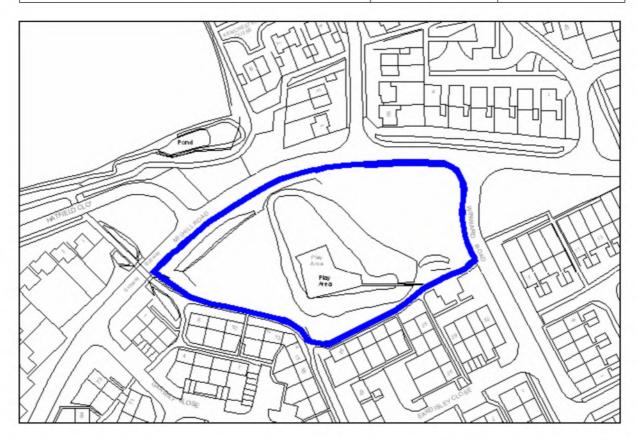

one 2 – Low to medium risk (mitigation to be explored)                                                                                                                                                                                                                            |              |
| Zone 3 – High risk – Site will be discounted unless it can be demonstrated that mitigation can be successfully introduced                                                                                                                                                          |              |

### **HOUSING SITE ANALYSIS FORM**

| Site Address:               | Site Ref: | Survey Date: |
|-----------------------------|-----------|--------------|
| Land fronting Millhill Road | UCS 9.9   | 27.8.2008    |







| Ownership Details:                                                                                                                                                                                                                                                                                                                                                                                  | Site Area: 0.80ha             |  |
|------------------------------------------------------------------------------------------------------------------------------------------------------------------------------------------------------------------------------------------------------------------------------------------------------------------------------------------------------------------------------