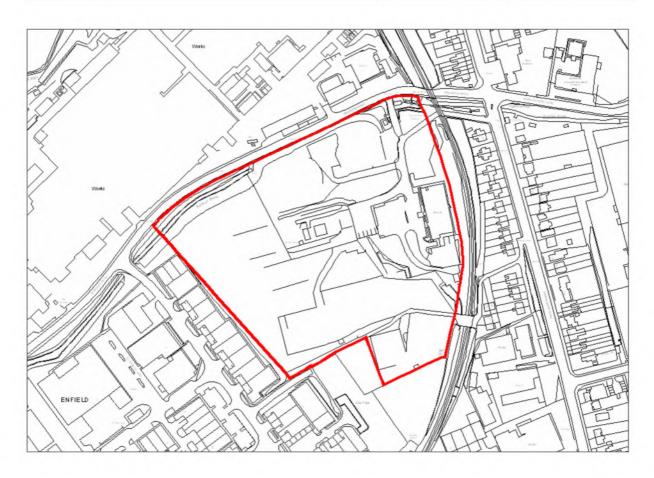

| Site Address:        | Site Ref: | Survey Date: |
|----------------------|-----------|--------------|
| Old Crest, Smallwood | LP01      |              |

| Ownership Details:                                                                               | Site Area: 0.31ha                                                  |
|--------------------------------------------------------------------------------------------------|--------------------------------------------------------------------|
| Redditch Borough Council                                                                         | Grid Ref: SP0414 6709                                              |
| Current Land Use:                                                                                |                                                                    |
| Vacant Surrounding Land Uses:                                                                    |                                                                    |
| Character of Surrounding Area:                                                                   |                                                                    |
| Previous Source: (e.g. BORLP3, UCS, WYG Repo BORLP3  New Source: (e.g. landowner, developer etc) | rt, omission site, other)                                          |
| Relevant Planning History: (including most recent ownership details)                             |                                                                    |
| Detailed Planning Permission:                                                                    | Details: 08/002 submitted for residential devt (21-2-08) (Refused) |
| Outline Planning Permission:                                                                     |                                                                    |
| Previous Local Plan Allocation:                                                                  |                                                                    |
| Additional Information/site notes:                                                               |                                                                    |