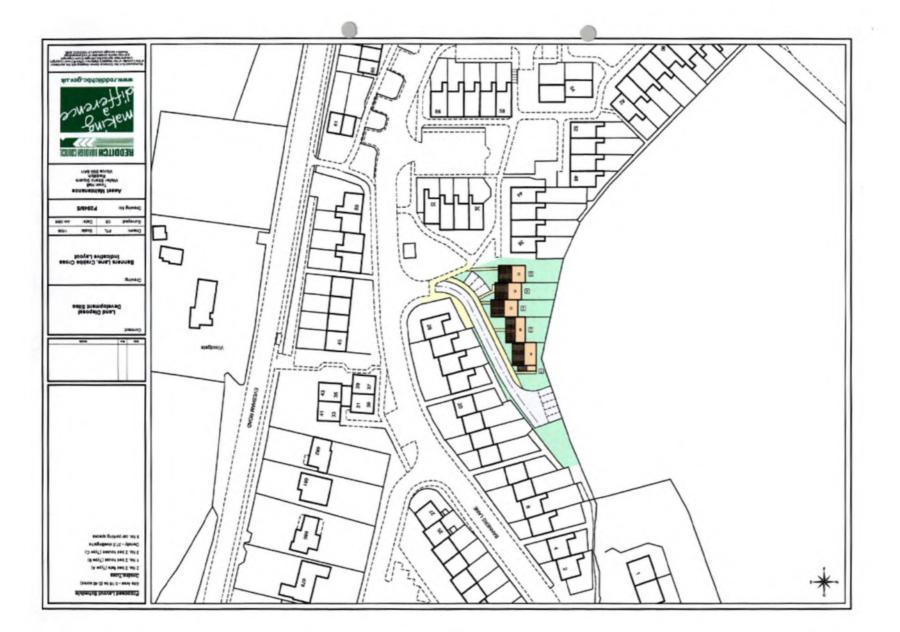

| <b>√</b>                  |
| 5-10 years                                                                                                     |                           |
| 10years +                                                                                                      |                           |
| Potential Residential Yield                                                                                    |                           |
| Appropriate Density                                                                                            | Total number of Dwellings |
| 50dph would be inappropriate on this site                                                                      | 5                         |



#### **HOUSING SITE ANALYSIS FORM**

| Site Address:           | Site Ref: | Survey Date: |
|-------------------------|-----------|--------------|
| Land off Wirehill Drive | L4L02     | 8.9.2008     |







| Ownership Details:                                                                                               | Site Area: 0.47 ha    |
|------------------------------------------------------------------------------------------------------------------|-----------------------|
| Redditch Borough Council                                                                                         | Grid Ref: SP0492 6613 |
| Current Land Use:                                                                                                |                       |
| Highway verge & Open Sp