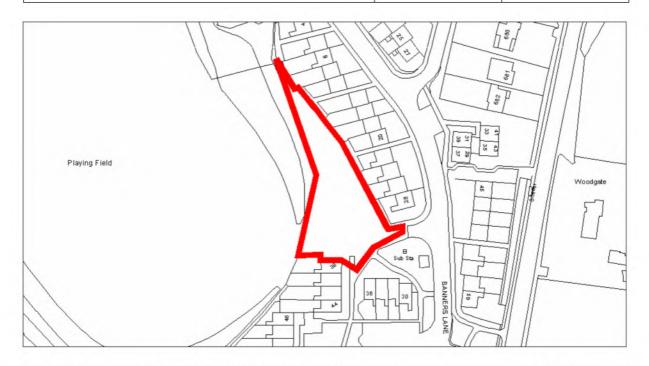

| Site Address:        | Site Ref: | Survey Date: |
|----------------------|-----------|--------------|
| Old Crest, Smallwood | LP01      |              |

| Ownership Details:                                                                               | Site Area: 0.31ha                                                  |
|--------------------------------------------------------------------------------------------------|--------------------------------------------------------------------|
| Redditch Borough Council                                                                         | Grid Ref: SP0414 6709                                              |
| Current Land Use:                                                                                |                                                                    |
| Vacant Surrounding Land Uses:                                                                    |                                                                    |
| Character of Surrounding Area:                                                                   |                                                                    |
| Previous Source: (e.g. BORLP3, UCS, WYG Repo BORLP3  New Source: (e.g. landowner, developer etc) | rt, omission site, other)                                          |
| Relevant Planning History: (including most recent ownership details)                             |                                                                    |
| Detailed Planning Permission:                                                                    | Details: 08/002 submitted for residential devt (21-2-08) (Refused) |
| Outline Planning Permission:                                                                     |                                                                    |
| Previous Local Plan Allocation:                                                                  |                                                                    |
| Additional Information/site notes:                                                               |                                                                    |