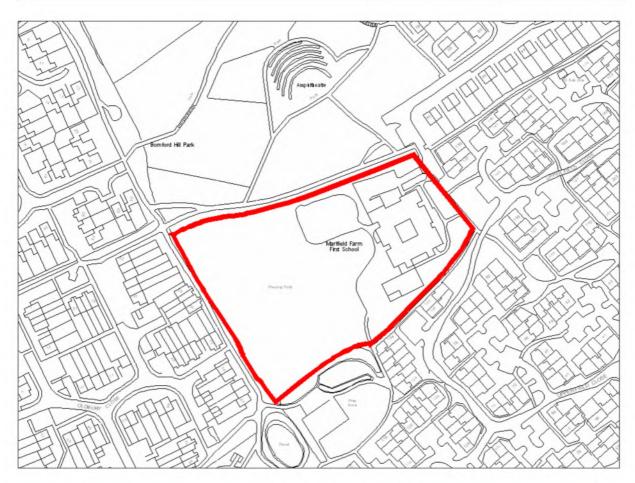

|                           |
| 10years +                                                                                                   |                           |
| Detential Decidential Vield                                                                                 |                           |
| Potential Residential Yield                                                                                 | Total number of Dwellings |
| Appropriate Density                                                                                         | Total number of Dwellings |



#### HOUSING SITE ANALYSIS FORM

Site Address:Site Ref:Survey Date:Marlfield Farm School, Redstone CloseWYG043.9.2008







| Ownership Details:                                                                                                                                                                                                          | Site Area: 1.41 ha     |  |
|-----------------------------------------------------------------------------------------------------------------------------------------------------------------------------------------------------------------------------|------------------------|--|
| Accord Housing Association                                                                                                                                                                                                  | Grid Ref: SP06210 6869 |  |
| Current Land Use: