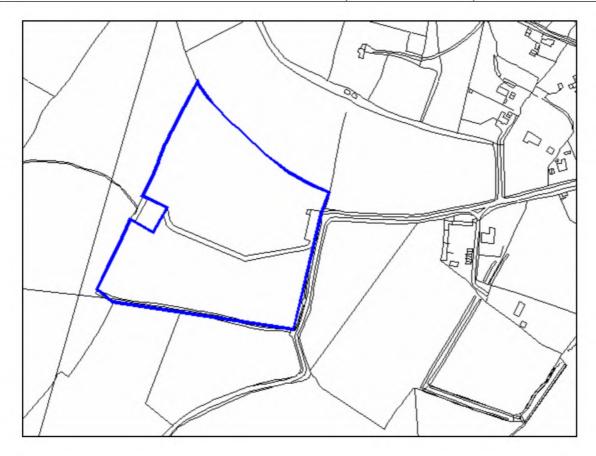

| Site Address:        | Site Ref: | Survey Date: |
|----------------------|-----------|--------------|
| Old Crest, Smallwood | LP01      |              |

| Ownership Details:                                                                               | Site Area: 0.31ha                                                  |
|--------------------------------------------------------------------------------------------------|--------------------------------------------------------------------|
| Redditch Borough Council                                                                         | Grid Ref: SP0414 6709                                              |
| Current Land Use:                                                                                |                                                                    |
| Vacant Surrounding Land Uses:                                                                    |                                                                    |
| Character of Surrounding Area:                                                                   |                                                                    |
| Previous Source: (e.g. BORLP3, UCS, WYG Repo BORLP3  New Source: (e.g. landowner, developer etc) | rt, omission site, other)                                          |
| Relevant Planning History: (including most recent ownership details)                             |                                                                    |
| Detailed Planning Permission:                                                                    | Details: 08/002 submitted for residential devt (21-2-08) (Refused) |
| Outline Planning Permission:                                                                     |                                                                    |
| Previous Local Plan Allocation:                                                                  |                                                                    |
| Additional Information/site notes:                                                               |                                                                    |