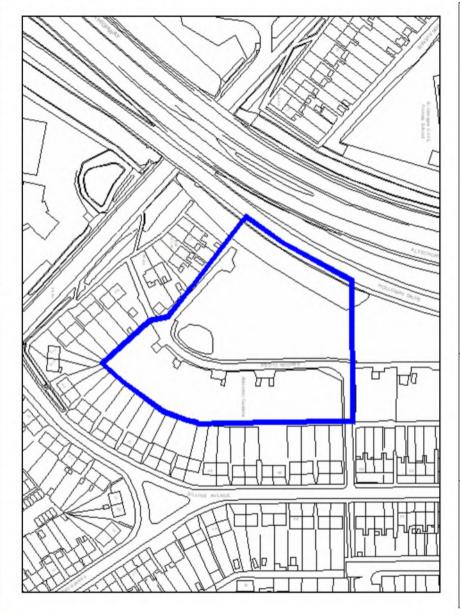

| Site Address:        | Site Ref: | Survey Date: |
|----------------------|-----------|--------------|
| Old Crest, Smallwood | LP01      |              |

| Ownership Details:                                                                               | Site Area: 0.31ha                                                  |
|--------------------------------------------------------------------------------------------------|--------------------------------------------------------------------|
| Redditch Borough Council                                                                         | Grid Ref: SP0414 6709                                              |
| Current Land Use:                                                                                |                                                                    |
| Vacant Surrounding Land Uses:                                                                    |                                                                    |
| Character of Surrounding Area:                                                                   |                                                                    |
| Previous Source: (e.g. BORLP3, UCS, WYG Repo BORLP3  New Source: (e.g. landowner, developer etc) | rt, omission site, other)                                          |
| Relevant Planning History: (including most recent ownership details)                             |                                                                    |
| Detailed Planning Permission:                                                                    | Details: 08/002 submitted for residential devt (21-2-08) (Refused) |
| Outline Planning Permission:                                                                     |                                                                    |
| Previous Local Plan Allocation:                                                                  |                                                                    |
| Additional Information/site notes:                                                               |                                                                    |