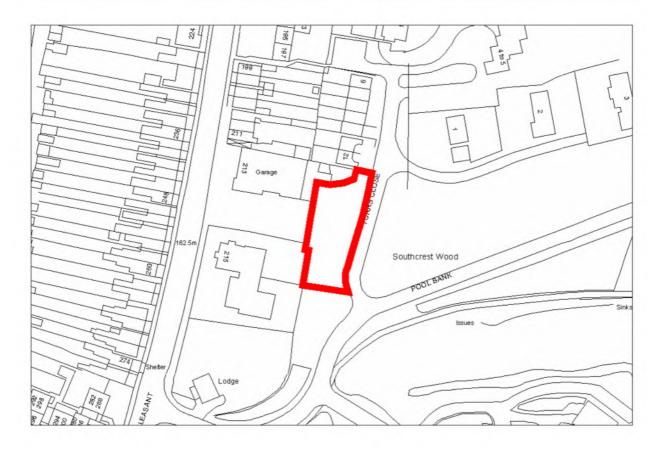

| Site Address:        | Site Ref: | Survey Date: |
|----------------------|-----------|--------------|
| Old Crest, Smallwood | LP01      |              |

| Ownership Details:                                                                               | Site Area: 0.31ha                                                  |
|--------------------------------------------------------------------------------------------------|--------------------------------------------------------------------|
| Redditch Borough Council                                                                         | Grid Ref: SP0414 6709                                              |
| Current Land Use:                                                                                |                                                                    |
| Vacant Surrounding Land Uses:                                                                    |                                                                    |
| Character of Surrounding Area:                                                                   |                                                                    |
| Previous Source: (e.g. BORLP3, UCS, WYG Repo BORLP3  New Source: (e.g. landowner, developer etc) | rt, omission site, other)                                          |
| Relevant Planning History: (including most recent ownership details)                             |                                                                    |
| Detailed Planning Permission:                                                                    | Details: 08/002 submitted for residential devt (21-2-08) (Refused) |
| Outline Planning Permission:                                                                     |                                                                    |
| Previous Local Plan Allocation:                                                                  |                                                                    |
| Additional Information/site notes:                                                               |                                                                    |