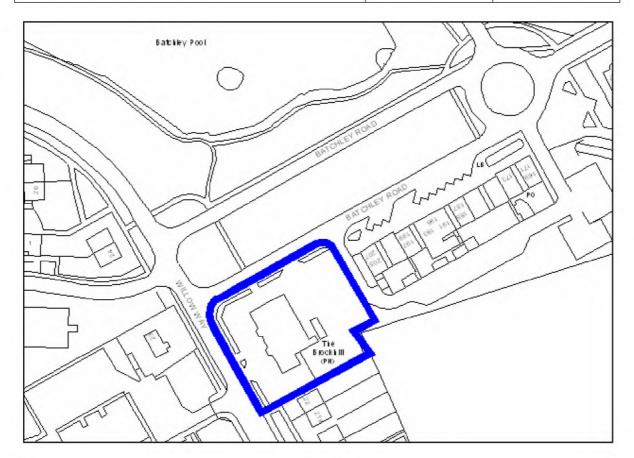

| Site Address:        | Site Ref: | Survey Date: |
|----------------------|-----------|--------------|
| Old Crest, Smallwood | LP01      |              |

| Ownership Details:                                                                               | Site Area: 0.31ha                                                  |
|--------------------------------------------------------------------------------------------------|--------------------------------------------------------------------|
| Redditch Borough Council                                                                         | Grid Ref: SP0414 6709                                              |
| Current Land Use:                                                                                |                                                                    |
| Vacant Surrounding Land Uses:                                                                    |                                                                    |
| Character of Surrounding Area:                                                                   |                                                                    |
| Previous Source: (e.g. BORLP3, UCS, WYG Repo BORLP3  New Source: (e.g. landowner, developer etc) | rt, omission site, other)                                          |
| Relevant Planning History: (including most recent ownership details)                             |                                                                    |
| Detailed Planning Permission:                                                                    | Details: 08/002 submitted for residential devt (21-2-08) (Refused) |
| Outline Planning Permission:                                                                     |                                                                    |
| Previous Local Plan Allocation:                                                                  |                                                                    |
| Additional Information/site notes:                                                               |                                                                    |