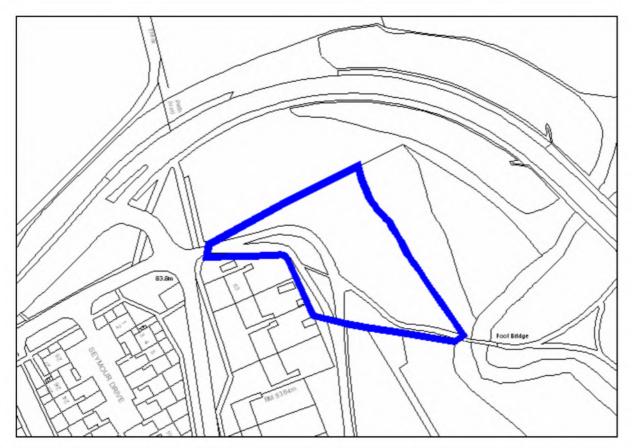

| Site Address:        | Site Ref: | Survey Date: |
|----------------------|-----------|--------------|
| Old Crest, Smallwood | LP01      |              |

| Ownership Details:                                                                               | Site Area: 0.31ha                                                  |
|--------------------------------------------------------------------------------------------------|--------------------------------------------------------------------|
| Redditch Borough Council                                                                         | Grid Ref: SP0414 6709                                              |
| Current Land Use:                                                                                |                                                                    |
| Vacant Surrounding Land Uses:                                                                    |                                                                    |
| Character of Surrounding Area:                                                                   |                                                                    |
| Previous Source: (e.g. BORLP3, UCS, WYG Repo BORLP3  New Source: (e.g. landowner, developer etc) | rt, omission site, other)                                          |
| Relevant Planning History: (including most recent ownership details)                             |                                                                    |
| Detailed Planning Permission:                                                                    | Details: 08/002 submitted for residential devt (21-2-08) (Refused) |
| Outline Planning Permission:                                                                     |                                                                    |
| Previous Local Plan Allocation:                                                                  |                                                                    |
| Additional Information/site notes:                                                               |                                                                    |