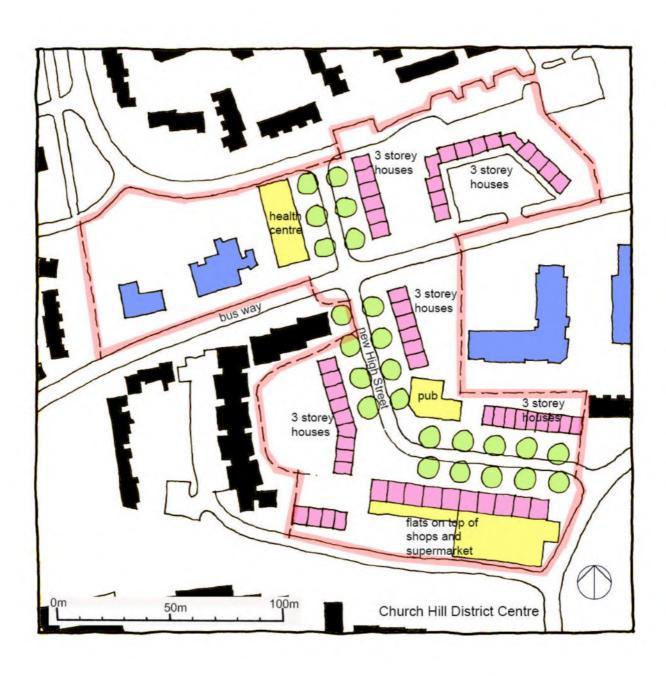

| Site Address:        | Site Ref: | Survey Date: |
|----------------------|-----------|--------------|
| Old Crest, Smallwood | LP01      |              |

| Ownership Details:                                                                               | Site Area: 0.31ha                                                  |
|--------------------------------------------------------------------------------------------------|--------------------------------------------------------------------|
| Redditch Borough Council                                                                         | Grid Ref: SP0414 6709                                              |
| Current Land Use:                                                                                |                                                                    |
| Vacant Surrounding Land Uses:                                                                    |                                                                    |
| Character of Surrounding Area:                                                                   |                                                                    |
| Previous Source: (e.g. BORLP3, UCS, WYG Repo BORLP3  New Source: (e.g. landowner, developer etc) | rt, omission site, other)                                          |
| Relevant Planning History: (including most recent ownership details)                             |                                                                    |
| Detailed Planning Permission:                                                                    | Details: 08/002 submitted for residential devt (21-2-08) (Refused) |
| Outline Planning Permission:                                                                     |                                                                    |
| Previous Local Plan Allocation:                                                                  |                                                                    |
| Additional Information/site notes:                                                               |                                                                    |