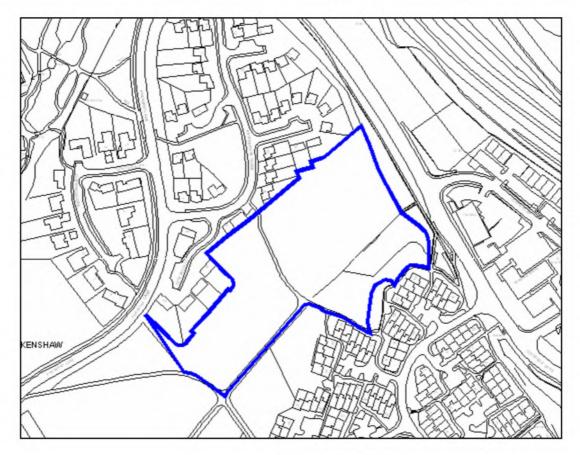

| Site Address:        | Site Ref: | Survey Date: |
|----------------------|-----------|--------------|
| Old Crest, Smallwood | LP01      |              |

| Ownership Details:                                                                               | Site Area: 0.31ha                                                  |
|--------------------------------------------------------------------------------------------------|--------------------------------------------------------------------|
| Redditch Borough Council                                                                         | Grid Ref: SP0414 6709                                              |
| Current Land Use:                                                                                |                                                                    |
| Vacant Surrounding Land Uses:                                                                    |                                                                    |
| Character of Surrounding Area:                                                                   |                                                                    |
| Previous Source: (e.g. BORLP3, UCS, WYG Repo BORLP3  New Source: (e.g. landowner, developer etc) | rt, omission site, other)                                          |
| Relevant Planning History: (including most recent ownership details)                             |                                                                    |
| Detailed Planning Permission:                                                                    | Details: 08/002 submitted for residential devt (21-2-08) (Refused) |
| Outline Planning Permission:                                                                     |                                                                    |
| Previous Local Plan Allocation:                                                                  |                                                                    |
| Additional Information/site notes:                                                               |                                                                    |