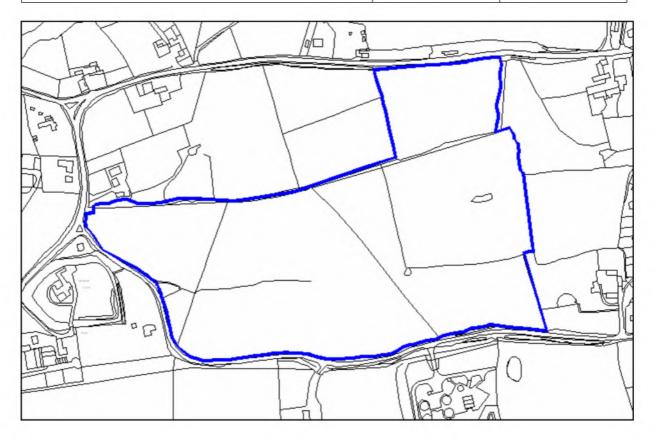

| Site Address:        | Site Ref: | Survey Date: |
|----------------------|-----------|--------------|
| Old Crest, Smallwood | LP01      |              |

| Ownership Details:                                                                               | Site Area: 0.31ha                                                  |
|--------------------------------------------------------------------------------------------------|--------------------------------------------------------------------|
| Redditch Borough Council                                                                         | Grid Ref: SP0414 6709                                              |
| Current Land Use:                                                                                |                                                                    |
| Vacant Surrounding Land Uses:                                                                    |                                                                    |
| Character of Surrounding Area:                                                                   |                                                                    |
| Previous Source: (e.g. BORLP3, UCS, WYG Repo BORLP3  New Source: (e.g. landowner, developer etc) | rt, omission site, other)                                          |
| Relevant Planning History: (including most recent ownership details)                             |                                                                    |
| Detailed Planning Permission:                                                                    | Details: 08/002 submitted for residential devt (21-2-08) (Refused) |
| Outline Planning Permission:                                                                     |                                                                    |
| Previous Local Plan Allocation:                                                                  |                                                                    |
| Additional Information/site notes:                                                               |                                                                    |