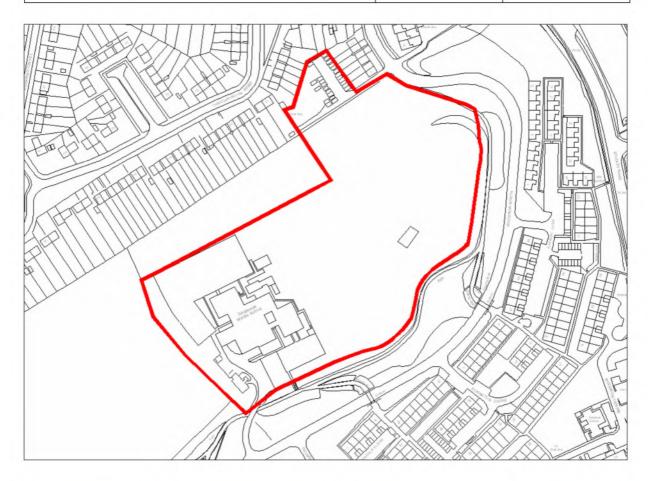

|
| 10years +                                                                       |                           |
| Potential Residential Yield                                                     |                           |
| Appropriate Density                                                             | Total number of Dwellings |
| Development at 30 dph + may be inappropriate due to the                         | 44-99                     |
|                                                                                 |                           |

UCS 8.10 McDonalds Island

## 3.04ha



### HOUSING SITE ANALYSIS FORM

**Site Address:** 

, nd

**Survey Date:** 

Playing field, Dingleside middle school & Land to the rear of 1-11 Auxerre Avenue

UCS 8.38

Site Ref:

19.9.08







| Ownership Details: Worcestershire County Council & Redditch Borough Council                                                                                                                       | Site Area: 3.95 ha  Grid Ref: SP0564 6571 |
|---------------------------------------------------------------------------------------------------------------------------------------------------------------------------------------------------|-------------------------------------------|
| Current Land Use:                                                                                                                                                                                 |                                           |
| Disused school, open space and garage blocks  Surrounding Land Use