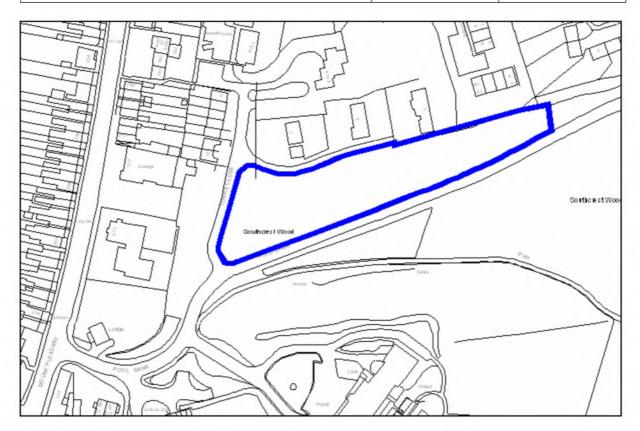

| Site Address:        | Site Ref: | Survey Date: |
|----------------------|-----------|--------------|
| Old Crest, Smallwood | LP01      |              |

| Ownership Details:                                                                               | Site Area: 0.31ha                                                  |
|--------------------------------------------------------------------------------------------------|--------------------------------------------------------------------|
| Redditch Borough Council                                                                         | Grid Ref: SP0414 6709                                              |
| Current Land Use:                                                                                |                                                                    |
| Vacant Surrounding Land Uses:                                                                    |                                                                    |
| Character of Surrounding Area:                                                                   |                                                                    |
| Previous Source: (e.g. BORLP3, UCS, WYG Repo BORLP3  New Source: (e.g. landowner, developer etc) | rt, omission site, other)                                          |
| Relevant Planning History: (including most recent ownership details)                             |                                                                    |
| Detailed Planning Permission:                                                                    | Details: 08/002 submitted for residential devt (21-2-08) (Refused) |
| Outline Planning Permission:                                                                     |                                                                    |
| Previous Local Plan Allocation:                                                                  |                                                                    |
| Additional Information/site notes:                                                               |                                                                    |