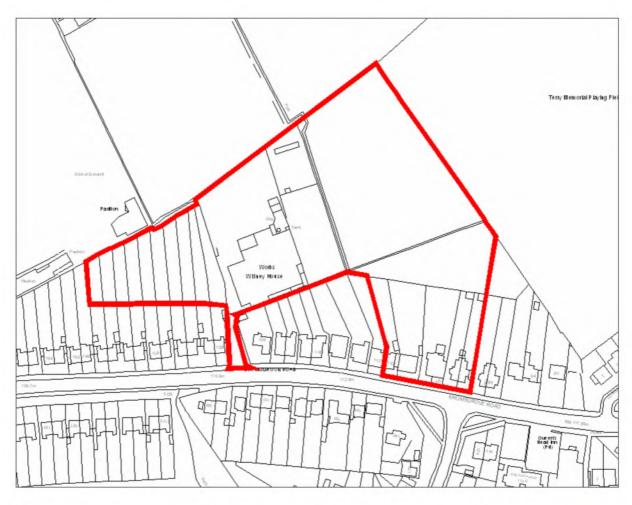

| Site Address:        | Site Ref: | Survey Date: |
|----------------------|-----------|--------------|
| Old Crest, Smallwood | LP01      |              |

| Ownership Details:                                                                               | Site Area: 0.31ha                                                  |
|--------------------------------------------------------------------------------------------------|--------------------------------------------------------------------|
| Redditch Borough Council                                                                         | Grid Ref: SP0414 6709                                              |
| Current Land Use:                                                                                |                                                                    |
| Vacant Surrounding Land Uses:                                                                    |                                                                    |
| Character of Surrounding Area:                                                                   |                                                                    |
| Previous Source: (e.g. BORLP3, UCS, WYG Repo BORLP3  New Source: (e.g. landowner, developer etc) | rt, omission site, other)                                          |
| Relevant Planning History: (including most recent ownership details)                             |                                                                    |
| Detailed Planning Permission:                                                                    | Details: 08/002 submitted for residential devt (21-2-08) (Refused) |
| Outline Planning Permission:                                                                     |                                                                    |
| Previous Local Plan Allocation:                                                                  |                                                                    |
| Additional Information/site notes:                                                               |                                                                    |