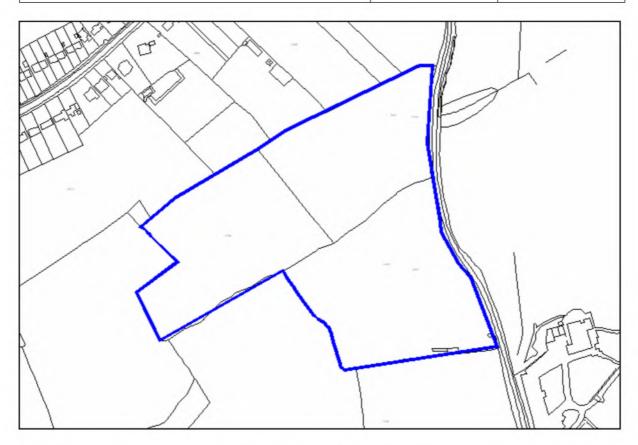

| Site Address:        | Site Ref: | Survey Date: |
|----------------------|-----------|--------------|
| Old Crest, Smallwood | LP01      |              |

| Ownership Details:                                                                               | Site Area: 0.31ha                                                  |
|--------------------------------------------------------------------------------------------------|--------------------------------------------------------------------|
| Redditch Borough Council                                                                         | Grid Ref: SP0414 6709                                              |
| Current Land Use:                                                                                |                                                                    |
| Vacant Surrounding Land Uses:                                                                    |                                                                    |
| Character of Surrounding Area:                                                                   |                                                                    |
| Previous Source: (e.g. BORLP3, UCS, WYG Repo BORLP3  New Source: (e.g. landowner, developer etc) | rt, omission site, other)                                          |
| Relevant Planning History: (including most recent ownership details)                             |                                                                    |
| Detailed Planning Permission:                                                                    | Details: 08/002 submitted for residential devt (21-2-08) (Refused) |
| Outline Planning Permission:                                                                     |                                                                    |
| Previous Local Plan Allocation:                                                                  |                                                                    |
| Additional Information/site notes:                                                               |                                                                    |