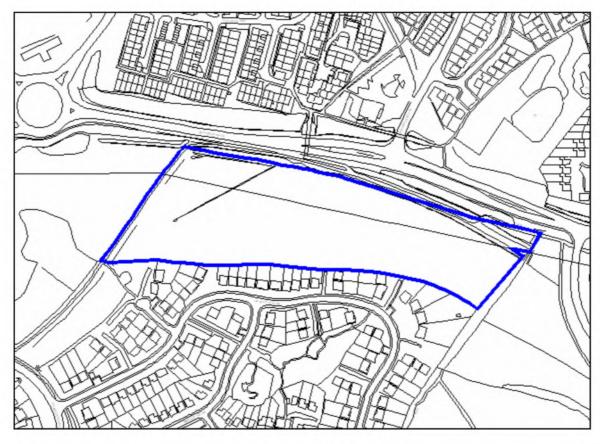

| Site Address:        | Site Ref: | Survey Date: |
|----------------------|-----------|--------------|
| Old Crest, Smallwood | LP01      |              |

| Ownership Details:                                                                               | Site Area: 0.31ha                                                  |
|--------------------------------------------------------------------------------------------------|--------------------------------------------------------------------|
| Redditch Borough Council                                                                         | Grid Ref: SP0414 6709                                              |
| Current Land Use:                                                                                |                                                                    |
| Vacant Surrounding Land Uses:                                                                    |                                                                    |
| Character of Surrounding Area:                                                                   |                                                                    |
| Previous Source: (e.g. BORLP3, UCS, WYG Repo BORLP3  New Source: (e.g. landowner, developer etc) | rt, omission site, other)                                          |
| Relevant Planning History: (including most recent ownership details)                             |                                                                    |
| Detailed Planning Permission:                                                                    | Details: 08/002 submitted for residential devt (21-2-08) (Refused) |
| Outline Planning Permission:                                                                     |                                                                    |
| Previous Local Plan Allocation:                                                                  |                                                                    |
| Additional Information/site notes:                                                               |                                                                    |