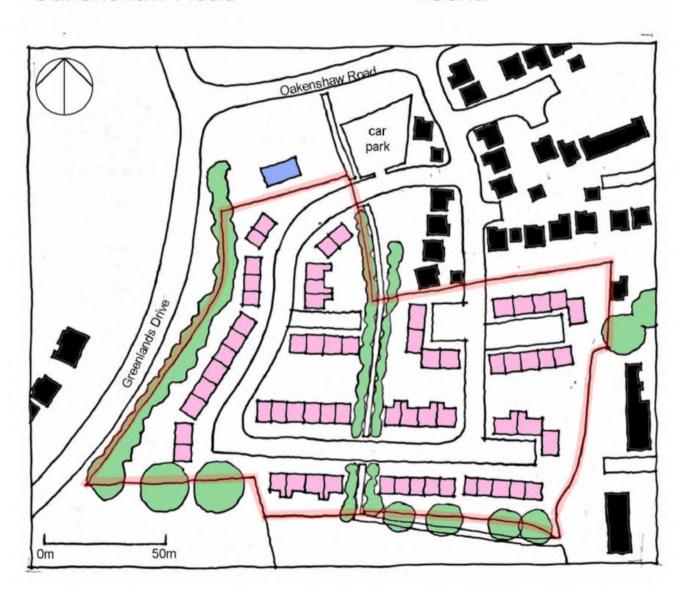

| Site Address:        | Site Ref: | Survey Date: |
|----------------------|-----------|--------------|
| Old Crest, Smallwood | LP01      |              |

| Ownership Details:                                                                               | Site Area: 0.31ha                                                  |
|--------------------------------------------------------------------------------------------------|--------------------------------------------------------------------|
| Redditch Borough Council                                                                         | Grid Ref: SP0414 6709                                              |
| Current Land Use:                                                                                |                                                                    |
| Vacant Surrounding Land Uses:                                                                    |                                                                    |
| Character of Surrounding Area:                                                                   |                                                                    |
| Previous Source: (e.g. BORLP3, UCS, WYG Repo BORLP3  New Source: (e.g. landowner, developer etc) | rt, omission site, other)                                          |
| Relevant Planning History: (including most recent ownership details)                             |                                                                    |
| Detailed Planning Permission:                                                                    | Details: 08/002 submitted for residential devt (21-2-08) (Refused) |
| Outline Planning Permission:                                                                     |                                                                    |
| Previous Local Plan Allocation:                                                                  |                                                                    |
| Additional Information/site notes:                                                               |                                                                    |