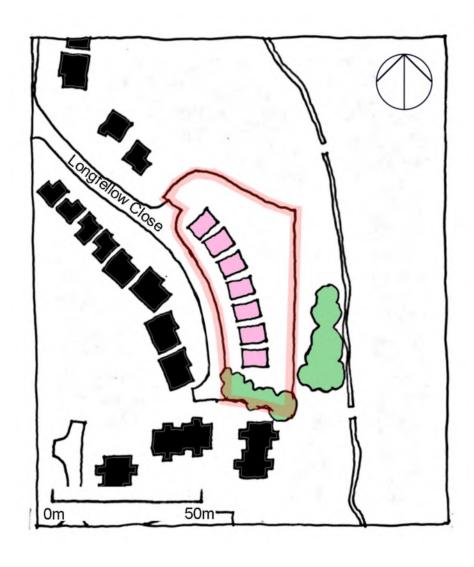

|                           |
|                                                                                                                               |                           |
| Potential Residential Yield                                                                                                   |                           |
| Appropriate Density                                                                                                           | Total number of Dwellings |
|                                                                                                                               | 7-15                      |

UCS 3.43 Longfellow Close

## 0.30ha



## Redditch Borough Council Strategic Housing Land Availability Assessment

#### HOUSING SITE ANALYSIS FORM

**Site Address:** 

UCS 4.36

Site Ref:

**Survey Date:** 

27.8.2008

Land between Brooklands Lane & Offenham Close







| Ownership Details:                                                                                                                                                       | Site Area: 1.33 ha          |  |
|--------------------------------------------------------------------------------------------------------------------------------------------------------------------------|-----------------------------|--|
| Redditch Borough Council