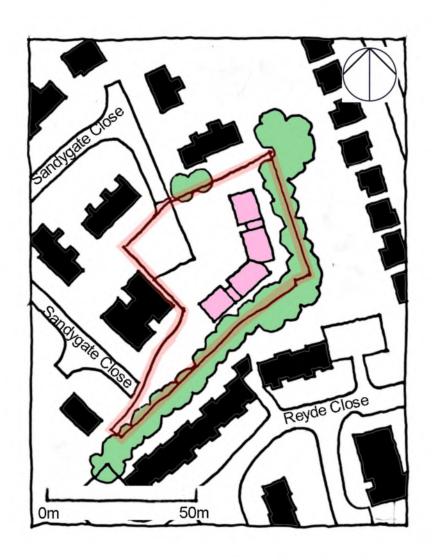

| Site Address:        | Site Ref: | Survey Date: |
|----------------------|-----------|--------------|
| Old Crest, Smallwood | LP01      |              |

| Ownership Details:                                                                               | Site Area: 0.31ha                                                  |
|--------------------------------------------------------------------------------------------------|--------------------------------------------------------------------|
| Redditch Borough Council                                                                         | Grid Ref: SP0414 6709                                              |
| Current Land Use:                                                                                |                                                                    |
| Vacant Surrounding Land Uses:                                                                    |                                                                    |
| Character of Surrounding Area:                                                                   |                                                                    |
| Previous Source: (e.g. BORLP3, UCS, WYG Repo BORLP3  New Source: (e.g. landowner, developer etc) | rt, omission site, other)                                          |
| Relevant Planning History: (including most recent ownership details)                             |                                                                    |
| Detailed Planning Permission:                                                                    | Details: 08/002 submitted for residential devt (21-2-08) (Refused) |
| Outline Planning Permission:                                                                     |                                                                    |
| Previous Local Plan Allocation:                                                                  |                                                                    |
| Additional Information/site notes:                                                               |                                                                    |