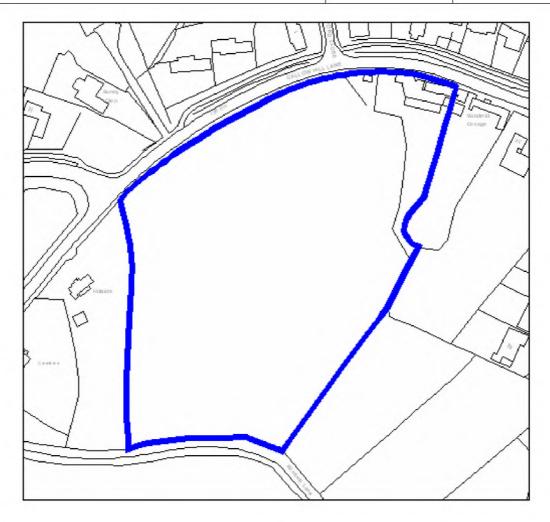

| Site Address:        | Site Ref: | Survey Date: |
|----------------------|-----------|--------------|
| Old Crest, Smallwood | LP01      |              |

| Ownership Details:                                                                               | Site Area: 0.31ha                                                  |
|--------------------------------------------------------------------------------------------------|--------------------------------------------------------------------|
| Redditch Borough Council                                                                         | Grid Ref: SP0414 6709                                              |
| Current Land Use:                                                                                |                                                                    |
| Vacant Surrounding Land Uses:                                                                    |                                                                    |
| Character of Surrounding Area:                                                                   |                                                                    |
| Previous Source: (e.g. BORLP3, UCS, WYG Repo BORLP3  New Source: (e.g. landowner, developer etc) | rt, omission site, other)                                          |
| Relevant Planning History: (including most recent ownership details)                             |                                                                    |
| Detailed Planning Permission:                                                                    | Details: 08/002 submitted for residential devt (21-2-08) (Refused) |
| Outline Planning Permission:                                                                     |                                                                    |
| Previous Local Plan Allocation:                                                                  |                                                                    |
| Additional Information/site notes:                                                               |                                                                    |