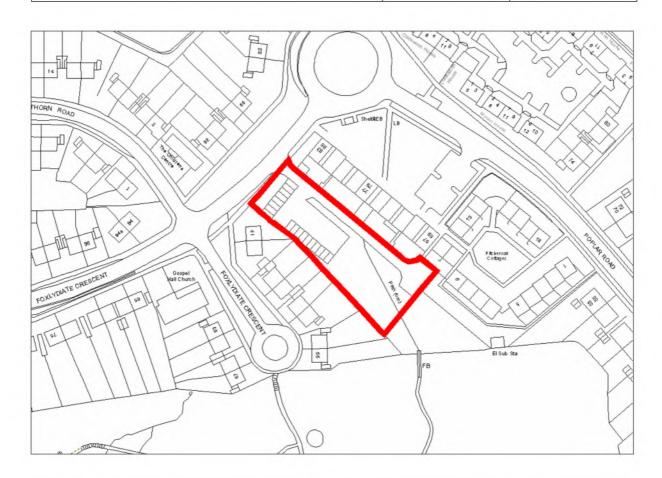

| Site Address:        | Site Ref: | Survey Date: |
|----------------------|-----------|--------------|
| Old Crest, Smallwood | LP01      |              |

| Ownership Details:                                                                               | Site Area: 0.31ha                                                  |
|--------------------------------------------------------------------------------------------------|--------------------------------------------------------------------|
| Redditch Borough Council                                                                         | Grid Ref: SP0414 6709                                              |
| Current Land Use:                                                                                |                                                                    |
| Vacant Surrounding Land Uses:                                                                    |                                                                    |
| Character of Surrounding Area:                                                                   |                                                                    |
| Previous Source: (e.g. BORLP3, UCS, WYG Repo BORLP3  New Source: (e.g. landowner, developer etc) | rt, omission site, other)                                          |
| Relevant Planning History: (including most recent ownership details)                             |                                                                    |
| Detailed Planning Permission:                                                                    | Details: 08/002 submitted for residential devt (21-2-08) (Refused) |
| Outline Planning Permission:                                                                     |                                                                    |
| Previous Local Plan Allocation:                                                                  |                                                                    |
| Additional Information/site notes:                                                               |                                                                    |