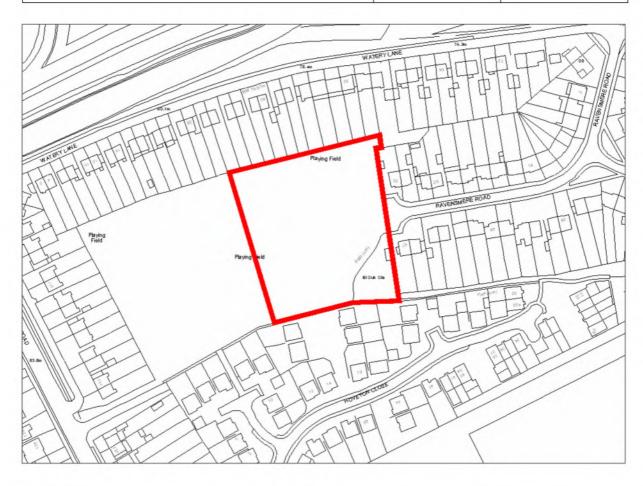

| Site Address:        | Site Ref: | Survey Date: |
|----------------------|-----------|--------------|
| Old Crest, Smallwood | LP01      |              |

| Ownership Details:                                                                               | Site Area: 0.31ha                                                  |
|--------------------------------------------------------------------------------------------------|--------------------------------------------------------------------|
| Redditch Borough Council                                                                         | Grid Ref: SP0414 6709                                              |
| Current Land Use:                                                                                |                                                                    |
| Vacant Surrounding Land Uses:                                                                    |                                                                    |
| Character of Surrounding Area:                                                                   |                                                                    |
| Previous Source: (e.g. BORLP3, UCS, WYG Repo BORLP3  New Source: (e.g. landowner, developer etc) | rt, omission site, other)                                          |
| Relevant Planning History: (including most recent ownership details)                             |                                                                    |
| Detailed Planning Permission:                                                                    | Details: 08/002 submitted for residential devt (21-2-08) (Refused) |
| Outline Planning Permission:                                                                     |                                                                    |
| Previous Local Plan Allocation:                                                                  |                                                                    |
| Additional Information/site notes:                                                               |                                                                    |