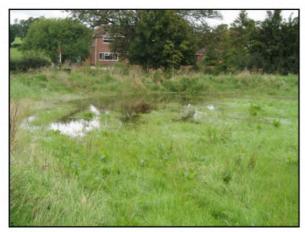

| Biodiversity, Geodiversity & Heritage                                                                                                                                                                                                                                              |              |
|------------------------------------------------------------------------------------------------------------------------------------------------------------------------------------------------------------------------------------------------------------------------------------|--------------|
| Is a scheduled Ancient Monument located on the site?                                                                                                                                                                                                                               | Details      |
| Yes: Site will be discounted                                                                                                                                                                                                                                                       |              |
| No: Does the site fall within or significantly affect any other site of designated international, regional or local value, or affect habitat for protected flora or fauna? Does the site affect trees, hedgerows or areas of ancient woodland not subject to statutory protection? | $\checkmark$ |
| No: No significant adverse impact on biodiversity                                                                                                                                                                                                                                  | $\checkmark$ |
| Yes:                                                                                                                                                                                                                                                                               |              |
| Opportunity to enhance/no significant adverse impact                                                                                                                                                                                                                               |              |
| Significant adverse impact (mitigation to be explored)                                                                                                                                                                                                                             |              |
| Significant adverse impact – site will be discounted unless it can be demonstrated that mitigation can be successfully introduced                                                                                                                                                  |              |

| Land at risk of Flooding                                                                                                  |              |
|---------------------------------------------------------------------------------------------------------------------------|--------------|
| Is the site in an area of known flooding risk?                                                                            | Details      |
| No: Little/no risk of flooding                                                                                            | $\checkmark$ |
| Yes:                                                                                                                      |              |
| Zone 1 – Little or no risk                                                                                                |              |
| Zone 2 – Low to medium risk (mitigation to be explored)                                                                   |              |
| Zone 3 – High risk – Site will be discounted unless it can be demonstrated that mitigation can be successfully introduced |              |