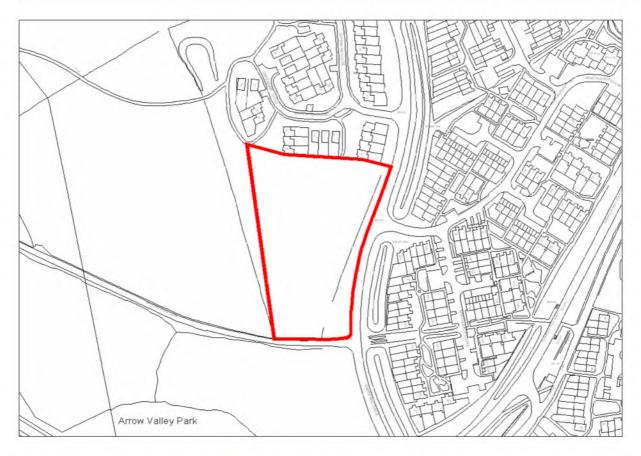

|                           |
| Potential Residential Yield                                                                                                   |                           |
| Appropriate Density                                                                                                           | Total number of Dwellings |
|                                                                                                                               | 7-15                      |

UCS 3.43 Longfellow Close

## 0.30ha



## Redditch Borough Council Strategic Housing Land Availability Assessment

#### HOUSING SITE ANALYSIS FORM

**Site Address:** 

UCS 4.36

Site Ref:

**Survey Date:** 

27.8.2008

Land between Brooklands Lane & Offenham Close







| Ownership Details:                                                                                                                                                       | Site Area: 1.33 ha          |  |
|--------------------------------------------------------------------------------------------------------------------------------------------------------------------------|-----------------------------|--|
| Redditch Borough Council                                                                                                                                                 | <b>Grid Ref:</b> SP05786839 |  |
| Current Land Use:  AVP – Open scrub land                                                                                                                                 |