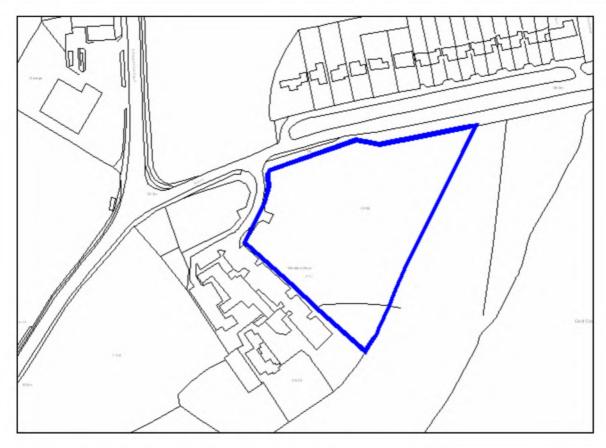

| Site Address:        | Site Ref: | Survey Date: |
|----------------------|-----------|--------------|
| Old Crest, Smallwood | LP01      |              |

| Ownership Details:                                                                               | Site Area: 0.31ha                                                  |
|--------------------------------------------------------------------------------------------------|--------------------------------------------------------------------|
| Redditch Borough Council                                                                         | Grid Ref: SP0414 6709                                              |
| Current Land Use:                                                                                |                                                                    |
| Vacant Surrounding Land Uses:                                                                    |                                                                    |
| Character of Surrounding Area:                                                                   |                                                                    |
| Previous Source: (e.g. BORLP3, UCS, WYG Repo BORLP3  New Source: (e.g. landowner, developer etc) | rt, omission site, other)                                          |
| Relevant Planning History: (including most recent ownership details)                             |                                                                    |
| Detailed Planning Permission:                                                                    | Details: 08/002 submitted for residential devt (21-2-08) (Refused) |
| Outline Planning Permission:                                                                     |                                                                    |
| Previous Local Plan Allocation:                                                                  |                                                                    |
| Additional Information/site notes:                                                               |                                                                    |