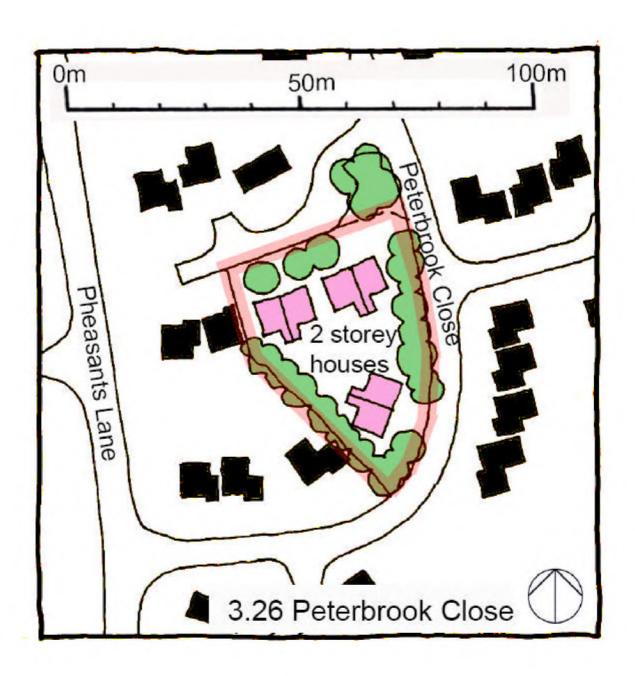

| Site Address:        | Site Ref: | Survey Date: |
|----------------------|-----------|--------------|
| Old Crest, Smallwood | LP01      |              |

| Ownership Details:                                                                               | Site Area: 0.31ha                                                  |
|--------------------------------------------------------------------------------------------------|--------------------------------------------------------------------|
| Redditch Borough Council                                                                         | Grid Ref: SP0414 6709                                              |
| Current Land Use:                                                                                |                                                                    |
| Vacant Surrounding Land Uses:                                                                    |                                                                    |
| Character of Surrounding Area:                                                                   |                                                                    |
| Previous Source: (e.g. BORLP3, UCS, WYG Repo BORLP3  New Source: (e.g. landowner, developer etc) | rt, omission site, other)                                          |
| Relevant Planning History: (including most recent ownership details)                             |                                                                    |
| Detailed Planning Permission:                                                                    | Details: 08/002 submitted for residential devt (21-2-08) (Refused) |
| Outline Planning Permission:                                                                     |                                                                    |
| Previous Local Plan Allocation:                                                                  |                                                                    |
| Additional Information/site notes:                                                               |                                                                    |