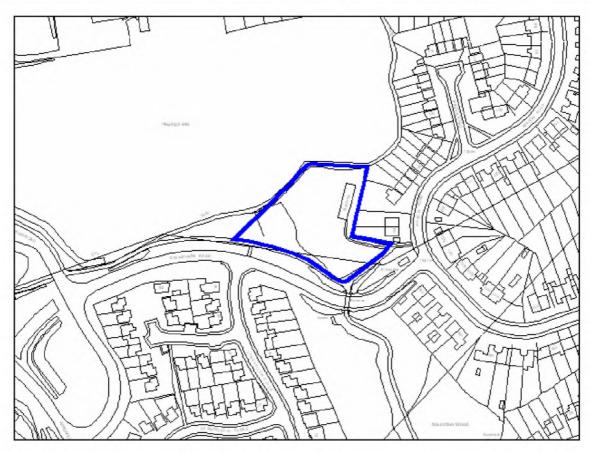

| Site Address:        | Site Ref: | Survey Date: |
|----------------------|-----------|--------------|
| Old Crest, Smallwood | LP01      |              |

| Ownership Details:                                                                               | Site Area: 0.31ha                                                  |
|--------------------------------------------------------------------------------------------------|--------------------------------------------------------------------|
| Redditch Borough Council                                                                         | Grid Ref: SP0414 6709                                              |
| Current Land Use:                                                                                |                                                                    |
| Vacant Surrounding Land Uses:                                                                    |                                                                    |
| Character of Surrounding Area:                                                                   |                                                                    |
| Previous Source: (e.g. BORLP3, UCS, WYG Repo BORLP3  New Source: (e.g. landowner, developer etc) | rt, omission site, other)                                          |
| Relevant Planning History: (including most recent ownership details)                             |                                                                    |
| Detailed Planning Permission:                                                                    | Details: 08/002 submitted for residential devt (21-2-08) (Refused) |
| Outline Planning Permission:                                                                     |                                                                    |
| Previous Local Plan Allocation:                                                                  |                                                                    |
| Additional Information/site notes:                                                               |                                                                    |