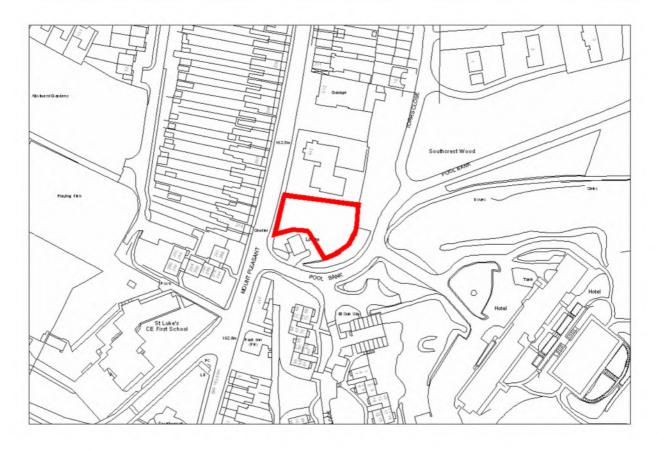

solved                       |              |

| Appropriate timeframe for development? | Details      |
|----------------------------------------|--------------|
| 0-5 years                              | $\checkmark$ |
| 5-10 years                             |              |
| 10years +                              | 4.1          |

| Potential Residential Yield |                           |
|-----------------------------|---------------------------|
| Appropriate Density         | Total number of Dwellings |
|                             | 6 dwellings with pp       |

#### **HOUSING SITE ANALYSIS FORM**

| Site Address:                 | Site Ref: | Survey Date: |
|-------------------------------|-----------|--------------|
| Adjacent The Lodge, Pool Bank | LP15      |              |



| Ownership Details:                                                                                                                      | Site Area: 0.1ha              |  |  |
|-----------------------------------------------------------------------------------------------------------------------------------------|-------------------------------|--|--|
| Bradley Design Homes                                                                                                                    | <b>Grid Ref</b> : SP0386 6650 |  |  |
| Current Land Use:                                                                                                                       |                               |  |  |
| Residential