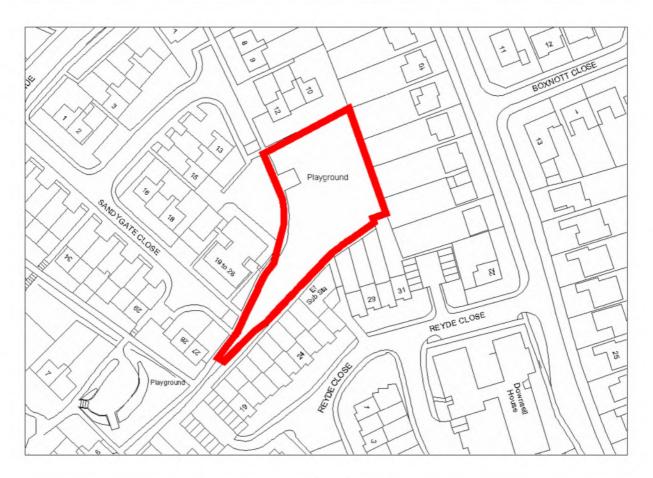

| Site Address:        | Site Ref: | Survey Date: |
|----------------------|-----------|--------------|
| Old Crest, Smallwood | LP01      |              |

| Ownership Details:                                                                               | Site Area: 0.31ha                                                  |
|--------------------------------------------------------------------------------------------------|--------------------------------------------------------------------|
| Redditch Borough Council                                                                         | Grid Ref: SP0414 6709                                              |
| Current Land Use:                                                                                |                                                                    |
| Vacant Surrounding Land Uses:                                                                    |                                                                    |
| Character of Surrounding Area:                                                                   |                                                                    |
| Previous Source: (e.g. BORLP3, UCS, WYG Repo BORLP3  New Source: (e.g. landowner, developer etc) | rt, omission site, other)                                          |
| Relevant Planning History: (including most recent ownership details)                             |                                                                    |
| Detailed Planning Permission:                                                                    | Details: 08/002 submitted for residential devt (21-2-08) (Refused) |
| Outline Planning Permission:                                                                     |                                                                    |
| Previous Local Plan Allocation:                                                                  |                                                                    |
| Additional Information/site notes:                                                               |                                                                    |