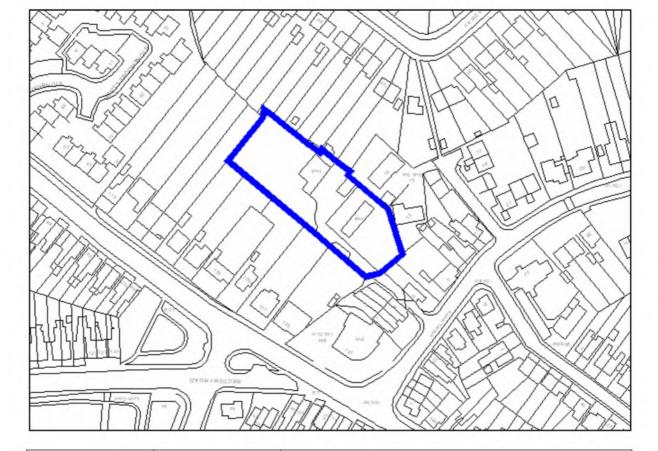

| Site Address:        | Site Ref: | Survey Date: |
|----------------------|-----------|--------------|
| Old Crest, Smallwood | LP01      |              |

| Ownership Details:                                                                               | Site Area: 0.31ha                                                  |
|--------------------------------------------------------------------------------------------------|--------------------------------------------------------------------|
| Redditch Borough Council                                                                         | Grid Ref: SP0414 6709                                              |
| Current Land Use:                                                                                |                                                                    |
| Vacant Surrounding Land Uses:                                                                    |                                                                    |
| Character of Surrounding Area:                                                                   |                                                                    |
| Previous Source: (e.g. BORLP3, UCS, WYG Repo BORLP3  New Source: (e.g. landowner, developer etc) | rt, omission site, other)                                          |
| Relevant Planning History: (including most recent ownership details)                             |                                                                    |
| Detailed Planning Permission:                                                                    | Details: 08/002 submitted for residential devt (21-2-08) (Refused) |
| Outline Planning Permission:                                                                     |                                                                    |
| Previous Local Plan Allocation:                                                                  |                                                                    |
| Additional Information/site notes:                                                               |                                                                    |