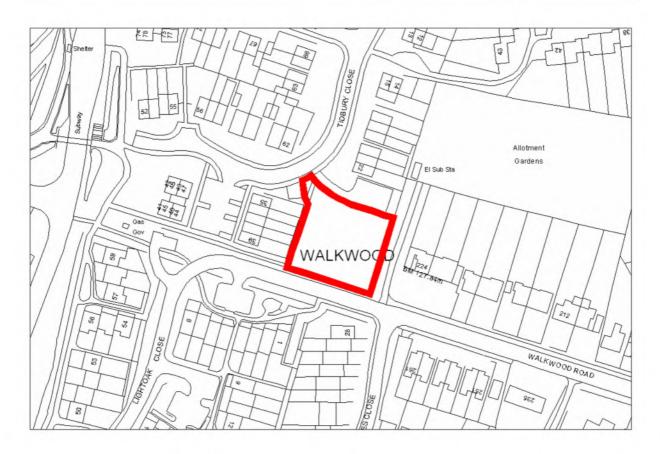

|              |

| Appropriate timeframe for development? | Details      |
|----------------------------------------|--------------|
| 0-5 years                              | $\checkmark$ |
| 5-10 years                             |              |
| 10years +                              |              |

| Potential Residential Yield |                           |
|-----------------------------|---------------------------|
| Appropriate Density         | Total number of Dwellings |
|                             | 5 dwellings u/c           |

#### **HOUSING SITE ANALYSIS FORM**

| ! | Site Address:                  | Site Ref: | Survey Date: |
|---|--------------------------------|-----------|--------------|
| l | and at Tidbury Close, Walkwood | LP16      |              |



| Ownership Details:                                                                                                                      | Site Area: 0.12ha            |  |  |
|-----------------------------------------------------------------------------------------------------------------------------------------|------------------------------|--|--|
| Charles Martin Homes                                                                                                                    | <b>Grid Ref:</b> SP0323 6480 |  |  |
| Current Land Use:                                                                                                                       |                              |  |  |
| Open Space