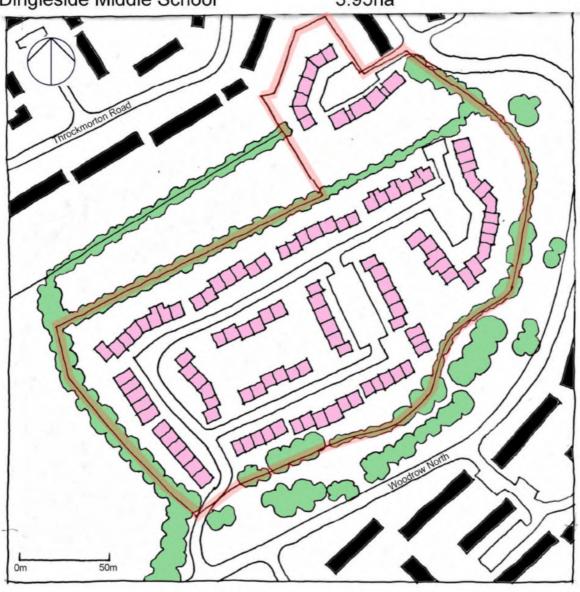

| Site Address:        | Site Ref: | Survey Date: |
|----------------------|-----------|--------------|
| Old Crest, Smallwood | LP01      |              |

| Ownership Details:                                                                               | Site Area: 0.31ha                                                  |
|--------------------------------------------------------------------------------------------------|--------------------------------------------------------------------|
| Redditch Borough Council                                                                         | Grid Ref: SP0414 6709                                              |
| Current Land Use:                                                                                |                                                                    |
| Vacant Surrounding Land Uses:                                                                    |                                                                    |
| Character of Surrounding Area:                                                                   |                                                                    |
| Previous Source: (e.g. BORLP3, UCS, WYG Repo BORLP3  New Source: (e.g. landowner, developer etc) | rt, omission site, other)                                          |
| Relevant Planning History: (including most recent ownership details)                             |                                                                    |
| Detailed Planning Permission:                                                                    | Details: 08/002 submitted for residential devt (21-2-08) (Refused) |
| Outline Planning Permission:                                                                     |                                                                    |
| Previous Local Plan Allocation:                                                                  |                                                                    |
| Additional Information/site notes:                                                               |                                                                    |