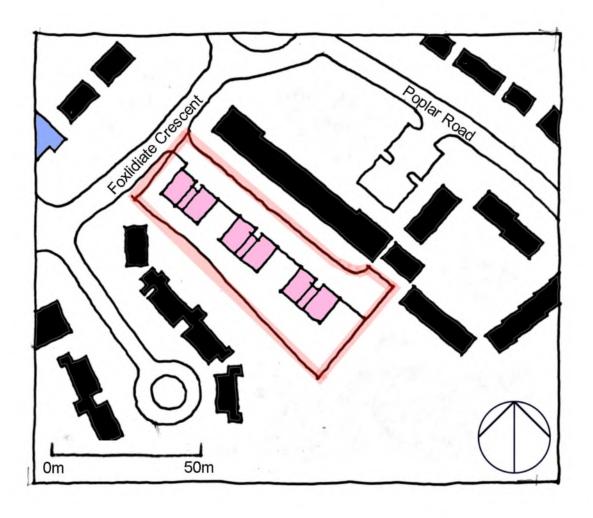

| Site Address:        | Site Ref: | Survey Date: |
|----------------------|-----------|--------------|
| Old Crest, Smallwood | LP01      |              |

| Ownership Details:                                                                               | Site Area: 0.31ha                                                  |
|--------------------------------------------------------------------------------------------------|--------------------------------------------------------------------|
| Redditch Borough Council                                                                         | Grid Ref: SP0414 6709                                              |
| Current Land Use:                                                                                |                                                                    |
| Vacant Surrounding Land Uses:                                                                    |                                                                    |
| Character of Surrounding Area:                                                                   |                                                                    |
| Previous Source: (e.g. BORLP3, UCS, WYG Repo BORLP3  New Source: (e.g. landowner, developer etc) | rt, omission site, other)                                          |
| Relevant Planning History: (including most recent ownership details)                             |                                                                    |
| Detailed Planning Permission:                                                                    | Details: 08/002 submitted for residential devt (21-2-08) (Refused) |
| Outline Planning Permission:                                                                     |                                                                    |
| Previous Local Plan Allocation:                                                                  |                                                                    |
| Additional Information/site notes:                                                               |                                                                    |