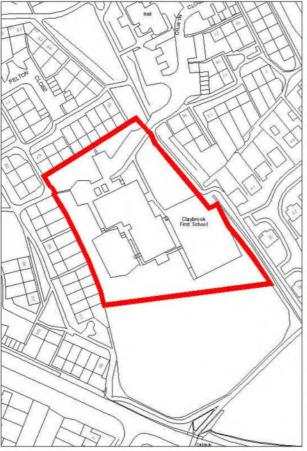

| Site Address:        | Site Ref: | Survey Date: |
|----------------------|-----------|--------------|
| Old Crest, Smallwood | LP01      |              |

| Ownership Details:                                                                               | Site Area: 0.31ha                                                  |
|--------------------------------------------------------------------------------------------------|--------------------------------------------------------------------|
| Redditch Borough Council                                                                         | Grid Ref: SP0414 6709                                              |
| Current Land Use:                                                                                |                                                                    |
| Vacant Surrounding Land Uses:                                                                    |                                                                    |
| Character of Surrounding Area:                                                                   |                                                                    |
| Previous Source: (e.g. BORLP3, UCS, WYG Repo BORLP3  New Source: (e.g. landowner, developer etc) | rt, omission site, other)                                          |
| Relevant Planning History: (including most recent ownership details)                             |                                                                    |
| Detailed Planning Permission:                                                                    | Details: 08/002 submitted for residential devt (21-2-08) (Refused) |
| Outline Planning Permission:                                                                     |                                                                    |
| Previous Local Plan Allocation:                                                                  |                                                                    |
| Additional Information/site notes:                                                               |                                                                    |