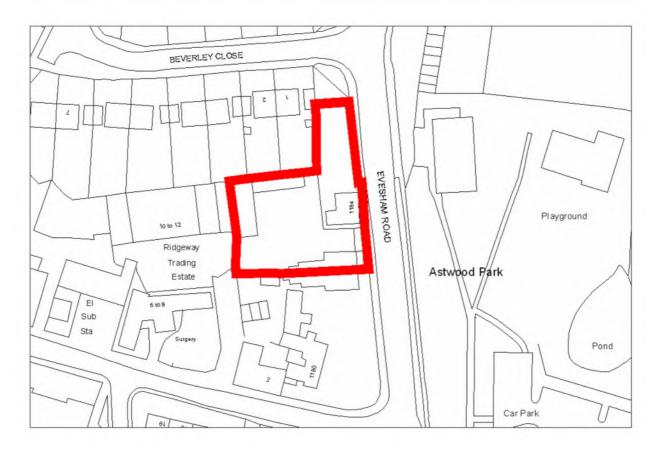

t be resolved                       |              |

| Appropriate timeframe for development? | Details      |
|----------------------------------------|--------------|
| 0-5 years                              | $\checkmark$ |
| 5-10 years                             |              |
| 10years +                              | - 44         |

| Potential Residential Yield |                           |
|-----------------------------|---------------------------|
| Appropriate Density         | Total number of Dwellings |
|                             | 6 dwellings with pp       |

| Site Address:                        | Site Ref: | Survey Date: |  |
|--------------------------------------|-----------|--------------|--|
| 1184-1186 Evesham Road, Astwood Bank | LP12      |              |  |



| Ownership Details:                                                                         | - 1    | Site Area: | 0.12ha                 |  |
|--------------------------------------------------------------------------------------------|--------|------------|------------------------|--|
| Private                                                                                    |        | Grid Ref:  | SP0433 6249            |  |
| Current Land Use:                                                                          |        |            |                        |  |
| Employment                                                                                 |        |            |                        |  |
| Surrounding Land Uses:<br>Residential