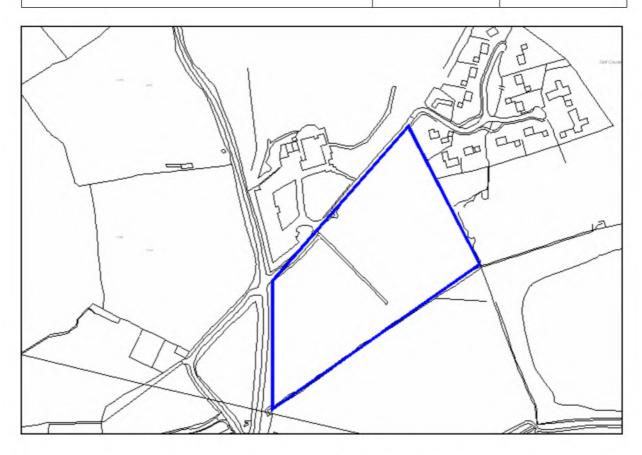

| Site Address:        | Site Ref: | Survey Date: |
|----------------------|-----------|--------------|
| Old Crest, Smallwood | LP01      |              |

| Ownership Details:                                                                               | Site Area: 0.31ha                                                  |
|--------------------------------------------------------------------------------------------------|--------------------------------------------------------------------|
| Redditch Borough Council                                                                         | Grid Ref: SP0414 6709                                              |
| Current Land Use:                                                                                |                                                                    |
| Vacant Surrounding Land Uses:                                                                    |                                                                    |
| Character of Surrounding Area:                                                                   |                                                                    |
| Previous Source: (e.g. BORLP3, UCS, WYG Repo BORLP3  New Source: (e.g. landowner, developer etc) | rt, omission site, other)                                          |
| Relevant Planning History: (including most recent ownership details)                             |                                                                    |
| Detailed Planning Permission:                                                                    | Details: 08/002 submitted for residential devt (21-2-08) (Refused) |
| Outline Planning Permission:                                                                     |                                                                    |
| Previous Local Plan Allocation:                                                                  |                                                                    |
| Additional Information/site notes:                                                               |                                                                    |