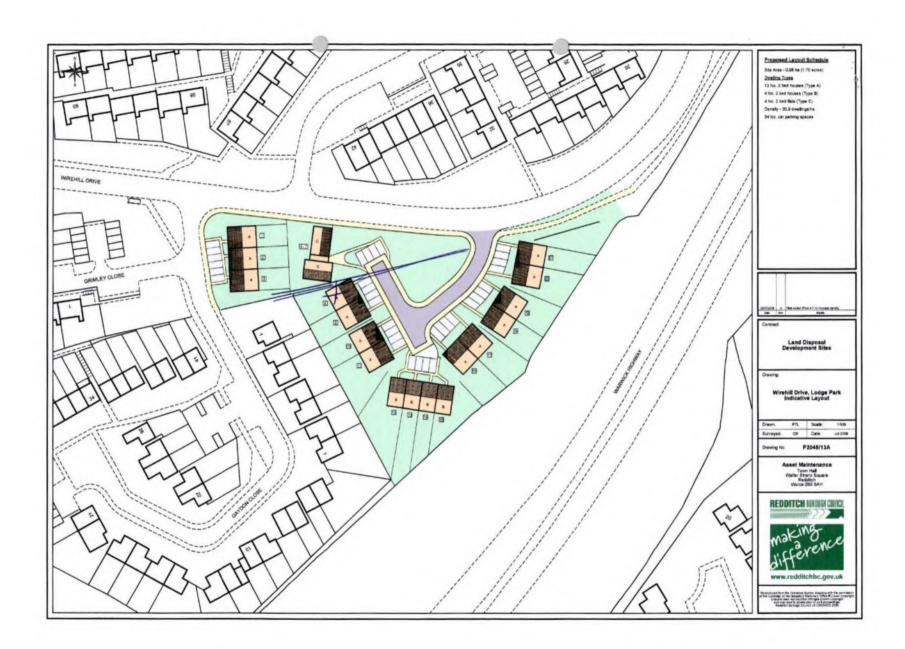

| Site Address:        | Site Ref: | Survey Date: |
|----------------------|-----------|--------------|
| Old Crest, Smallwood | LP01      |              |

| Ownership Details:                                                                               | Site Area: 0.31ha                                                  |
|--------------------------------------------------------------------------------------------------|--------------------------------------------------------------------|
| Redditch Borough Council                                                                         | Grid Ref: SP0414 6709                                              |
| Current Land Use:                                                                                |                                                                    |
| Vacant Surrounding Land Uses:                                                                    |                                                                    |
| Character of Surrounding Area:                                                                   |                                                                    |
| Previous Source: (e.g. BORLP3, UCS, WYG Repo BORLP3  New Source: (e.g. landowner, developer etc) | rt, omission site, other)                                          |
| Relevant Planning History: (including most recent ownership details)                             |                                                                    |
| Detailed Planning Permission:                                                                    | Details: 08/002 submitted for residential devt (21-2-08) (Refused) |
| Outline Planning Permission:                                                                     |                                                                    |
| Previous Local Plan Allocation:                                                                  |                                                                    |
| Additional Information/site notes:                                                               |                                                                    |