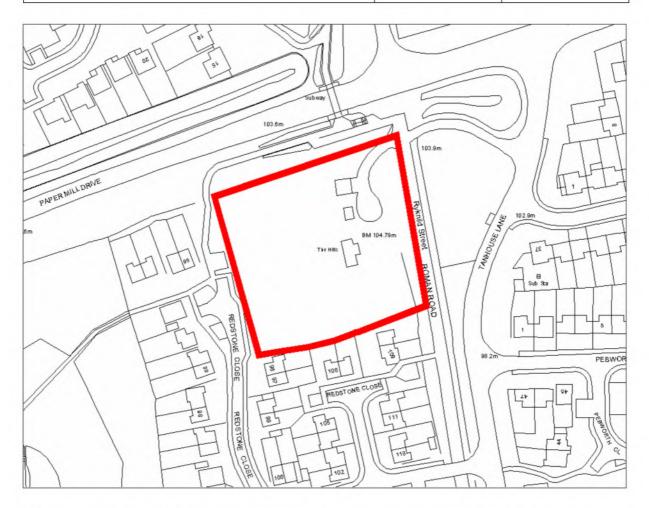

| Site Address:        | Site Ref: | Survey Date: |
|----------------------|-----------|--------------|
| Old Crest, Smallwood | LP01      |              |

| Ownership Details:                                                                               | Site Area: 0.31ha                                                  |
|--------------------------------------------------------------------------------------------------|--------------------------------------------------------------------|
| Redditch Borough Council                                                                         | Grid Ref: SP0414 6709                                              |
| Current Land Use:                                                                                |                                                                    |
| Vacant Surrounding Land Uses:                                                                    |                                                                    |
| Character of Surrounding Area:                                                                   |                                                                    |
| Previous Source: (e.g. BORLP3, UCS, WYG Repo BORLP3  New Source: (e.g. landowner, developer etc) | rt, omission site, other)                                          |
| Relevant Planning History: (including most recent ownership details)                             |                                                                    |
| Detailed Planning Permission:                                                                    | Details: 08/002 submitted for residential devt (21-2-08) (Refused) |
| Outline Planning Permission:                                                                     |                                                                    |
| Previous Local Plan Allocation:                                                                  |                                                                    |
| Additional Information/site notes:                                                               |                                                                    |