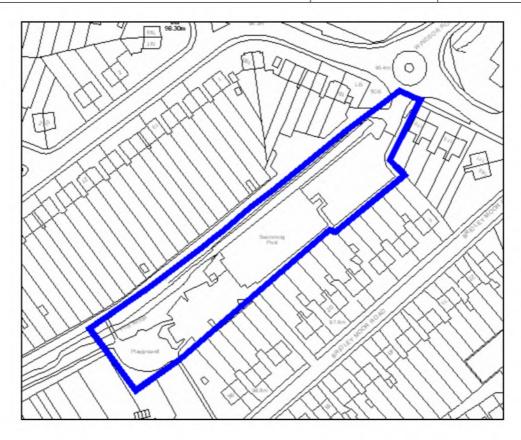

| Site Address:        | Site Ref: | Survey Date: |
|----------------------|-----------|--------------|
| Old Crest, Smallwood | LP01      |              |

| Ownership Details:                                                                               | Site Area: 0.31ha                                                  |
|--------------------------------------------------------------------------------------------------|--------------------------------------------------------------------|
| Redditch Borough Council                                                                         | Grid Ref: SP0414 6709                                              |
| Current Land Use:                                                                                |                                                                    |
| Vacant Surrounding Land Uses:                                                                    |                                                                    |
| Character of Surrounding Area:                                                                   |                                                                    |
| Previous Source: (e.g. BORLP3, UCS, WYG Repo BORLP3  New Source: (e.g. landowner, developer etc) | rt, omission site, other)                                          |
| Relevant Planning History: (including most recent ownership details)                             |                                                                    |
| Detailed Planning Permission:                                                                    | Details: 08/002 submitted for residential devt (21-2-08) (Refused) |
| Outline Planning Permission:                                                                     |                                                                    |
| Previous Local Plan Allocation:                                                                  |                                                                    |
| Additional Information/site notes:                                                               |                                                                    |