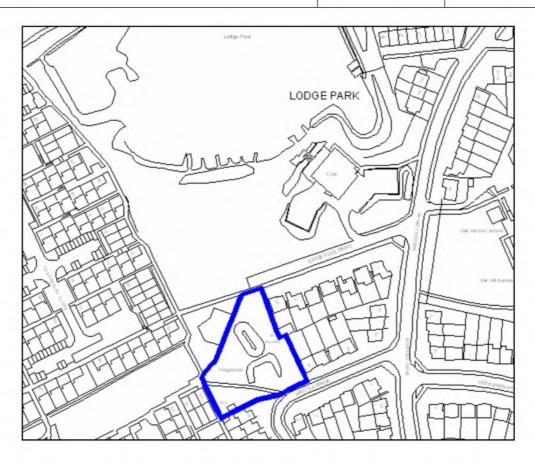

| Site Address:        | Site Ref: | Survey Date: |
|----------------------|-----------|--------------|
| Old Crest, Smallwood | LP01      |              |

| Ownership Details:                                                                               | Site Area: 0.31ha                                                  |
|--------------------------------------------------------------------------------------------------|--------------------------------------------------------------------|
| Redditch Borough Council                                                                         | Grid Ref: SP0414 6709                                              |
| Current Land Use:                                                                                |                                                                    |
| Vacant Surrounding Land Uses:                                                                    |                                                                    |
| Character of Surrounding Area:                                                                   |                                                                    |
| Previous Source: (e.g. BORLP3, UCS, WYG Repo BORLP3  New Source: (e.g. landowner, developer etc) | rt, omission site, other)                                          |
| Relevant Planning History: (including most recent ownership details)                             |                                                                    |
| Detailed Planning Permission:                                                                    | Details: 08/002 submitted for residential devt (21-2-08) (Refused) |
| Outline Planning Permission:                                                                     |                                                                    |
| Previous Local Plan Allocation:                                                                  |                                                                    |
| Additional Information/site notes:                                                               |                                                                    |