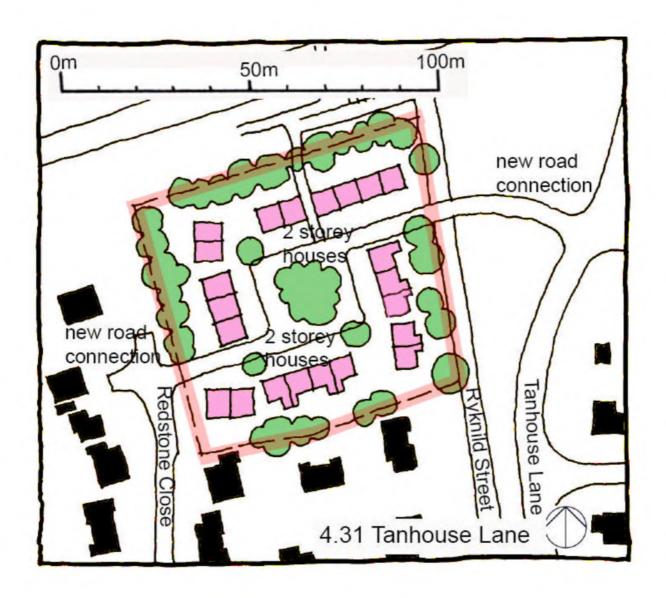

| Site Address:        | Site Ref: | Survey Date: |
|----------------------|-----------|--------------|
| Old Crest, Smallwood | LP01      |              |

| Ownership Details:                                                                               | Site Area: 0.31ha                                                  |
|--------------------------------------------------------------------------------------------------|--------------------------------------------------------------------|
| Redditch Borough Council                                                                         | Grid Ref: SP0414 6709                                              |
| Current Land Use:                                                                                |                                                                    |
| Vacant Surrounding Land Uses:                                                                    |                                                                    |
| Character of Surrounding Area:                                                                   |                                                                    |
| Previous Source: (e.g. BORLP3, UCS, WYG Repo BORLP3  New Source: (e.g. landowner, developer etc) | rt, omission site, other)                                          |
| Relevant Planning History: (including most recent ownership details)                             |                                                                    |
| Detailed Planning Permission:                                                                    | Details: 08/002 submitted for residential devt (21-2-08) (Refused) |
| Outline Planning Permission:                                                                     |                                                                    |
| Previous Local Plan Allocation:                                                                  |                                                                    |
| Additional Information/site notes:                                                               |                                                                    |