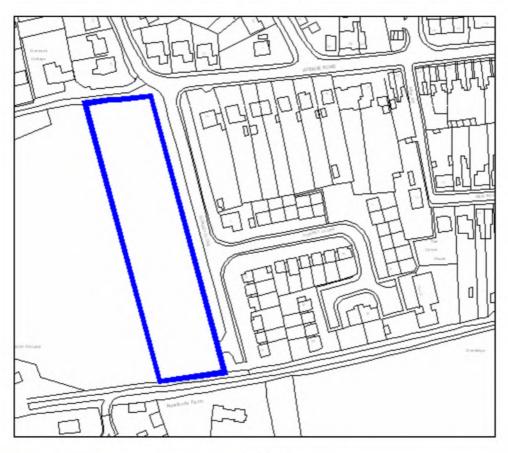

| Site Address:        | Site Ref: | Survey Date: |
|----------------------|-----------|--------------|
| Old Crest, Smallwood | LP01      |              |

| Ownership Details:                                                                               | Site Area: 0.31ha                                                  |
|--------------------------------------------------------------------------------------------------|--------------------------------------------------------------------|
| Redditch Borough Council                                                                         | Grid Ref: SP0414 6709                                              |
| Current Land Use:                                                                                |                                                                    |
| Vacant Surrounding Land Uses:                                                                    |                                                                    |
| Character of Surrounding Area:                                                                   |                                                                    |
| Previous Source: (e.g. BORLP3, UCS, WYG Repo BORLP3  New Source: (e.g. landowner, developer etc) | rt, omission site, other)                                          |
| Relevant Planning History: (including most recent ownership details)                             |                                                                    |
| Detailed Planning Permission:                                                                    | Details: 08/002 submitted for residential devt (21-2-08) (Refused) |
| Outline Planning Permission:                                                                     |                                                                    |
| Previous Local Plan Allocation:                                                                  |                                                                    |
| Additional Information/site notes:                                                               |                                                                    |