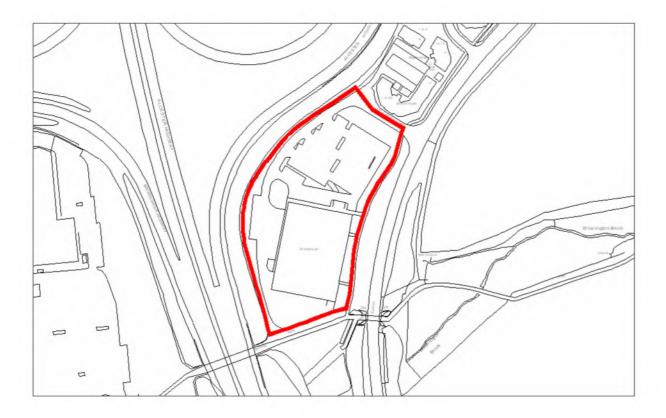

|              |
| No, issues which cannot be resolved                       |              |

| Appropriate timeframe for development? | Details      |
|----------------------------------------|--------------|
| 0-5 years                              | $\checkmark$ |
| 5-10 years                             |              |
| 10years +                              |              |

| Potential Residential Yield |                           |
|-----------------------------|---------------------------|
| Appropriate Density         | Total number of Dwellings |
|                             | 24 dwellings with pp      |

| Site Address:        | Site Ref: | Survey Date: |  |
|----------------------|-----------|--------------|--|
| Former Megabowl site | LP04      |              |  |



| Ownership Details:                                                                  | Site Area: 1.17ha                                             |
|-------------------------------------------------------------------------------------|---------------------------------------------------------------|
| Private                                                                             | Grid Ref: SP0464 6557                                         |
| Current Land Use:                                                                   |                                                               |
| Redeveloped employment site for residential us                                      | es                                                            |
| Surrounding Land Uses: