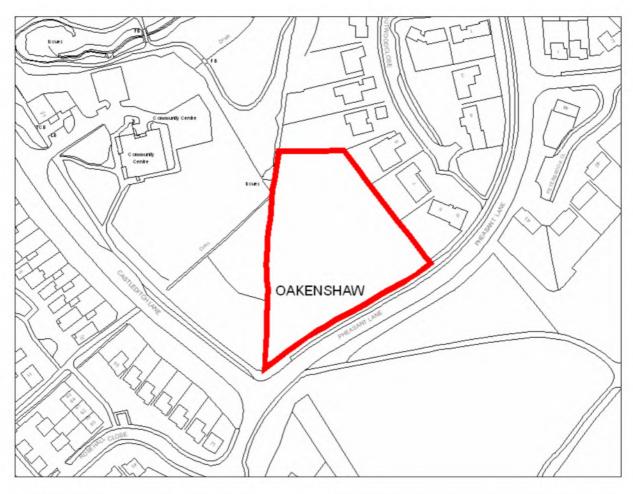

|              |
| No, issues which cannot be resolved                       |              |

| Appropriate timeframe for development? | Details      |
|----------------------------------------|--------------|
| 0-5 years                              | $\checkmark$ |
| 5-10 years                             |              |
| 10years +                              | - 44         |

| Potential Residential Yield |                           |
|-----------------------------|---------------------------|
| Appropriate Density         | Total number of Dwellings |
|                             | 6 dwellings with pp       |

#### HOUSING SITE ANALYSIS FORM

#### **Site Address:**

Land adjacent to Castleditch Lane/Pheasant Lane

Site Ref:

Survey Date:

LPX02

3.9.2008







| Ownership Details:                                                   | Site Area: 0.52 ha                           |
|----------------------------------------------------------------------|----------------------------------------------|
| (Godfrey Davies)                                                     | <b>Grid Ref:</b> SP04446495                  |
| English Partnerships                                                 |                                              |
| Jordan House West                                                    |                                              |
| Hall Court                                                           |                                              |
| Hall Park West                                                       |