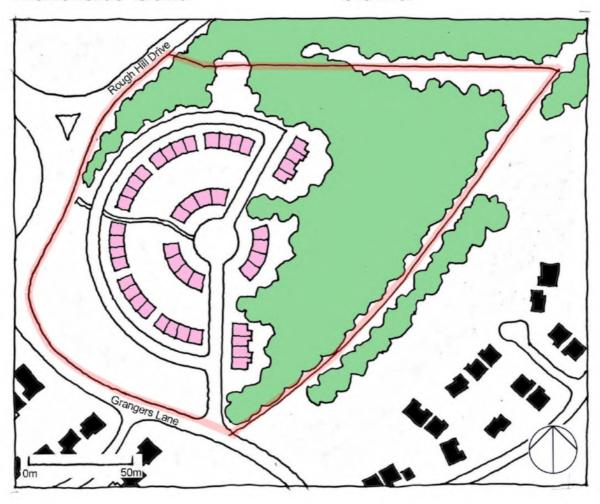

|                           |
| 5-10 years                                                                      |                           |
| 10years +                                                                       |                           |
| Potential Residential Yield                                                     |                           |
| Appropriate Density                                                             | Total number of Dwellings |
| Development at 30 dph + may be inappropriate due to the                         | 44-99                     |
|                                                                                 |                           |

UCS 8.10 McDonalds Island

## 3.04ha



### HOUSING SITE ANALYSIS FORM

**Site Address:** 

, nd

**Survey Date:** 

Playing field, Dingleside middle school & Land to the rear of 1-11 Auxerre Avenue

UCS 8.38

Site Ref:

19.9.08







| Ownership Details: Worcestershire County Council & Redditch Borough Council                                                                                                                       | Site Area: 3.95 ha  Grid Ref: SP0564 6571 |
|---------------------------------------------------------------------------------------------------------------------------------------------------------------------------------------------------|-------------------------------------------|
| Current Land Use: