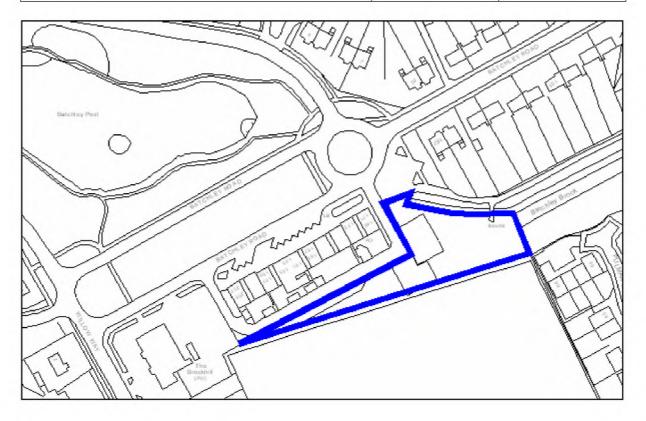

| Site Address:        | Site Ref: | Survey Date: |
|----------------------|-----------|--------------|
| Old Crest, Smallwood | LP01      |              |

| Ownership Details:                                                                               | Site Area: 0.31ha                                                  |
|--------------------------------------------------------------------------------------------------|--------------------------------------------------------------------|
| Redditch Borough Council                                                                         | Grid Ref: SP0414 6709                                              |
| Current Land Use:                                                                                |                                                                    |
| Vacant Surrounding Land Uses:                                                                    |                                                                    |
| Character of Surrounding Area:                                                                   |                                                                    |
| Previous Source: (e.g. BORLP3, UCS, WYG Repo BORLP3  New Source: (e.g. landowner, developer etc) | rt, omission site, other)                                          |
| Relevant Planning History: (including most recent ownership details)                             |                                                                    |
| Detailed Planning Permission:                                                                    | Details: 08/002 submitted for residential devt (21-2-08) (Refused) |
| Outline Planning Permission:                                                                     |                                                                    |
| Previous Local Plan Allocation:                                                                  |                                                                    |
| Additional Information/site notes:                                                               |                                                                    |