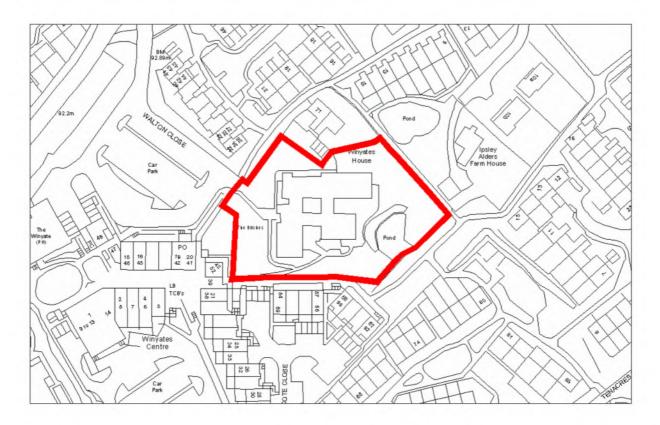

ithin 10 years |              |
| No, issues which cannot be resolved                            |              |

| Appropriate timeframe for development? | Details |
|----------------------------------------|---------|
| 0-5 years                              | ✓       |
| 5-10 years                             |         |
| 10years +                              |         |

| Potential Residential Yield |                           |
|-----------------------------|---------------------------|
| Appropriate Density         | Total number of Dwellings |
|                             | 10 dwellings u/c          |

| Site Address:               | Site Ref: | Survey Date: |
|-----------------------------|-----------|--------------|
| Walton Close, Winyates West | LP10      |              |



| Ownership Details:                                                                                               | Site Area: 0.48ha              |
|------------------------------------------------------------------------------------------------------------------|--------------------------------|
| RSL                                                                                                              | <b>Grid Ref</b> : SP0733 6729  |
| Current Land Use:                                                                                                |                                |
| Demolished old peoples home                                                                                      |                                |
| Surrounding Land Uses: Residential and distric