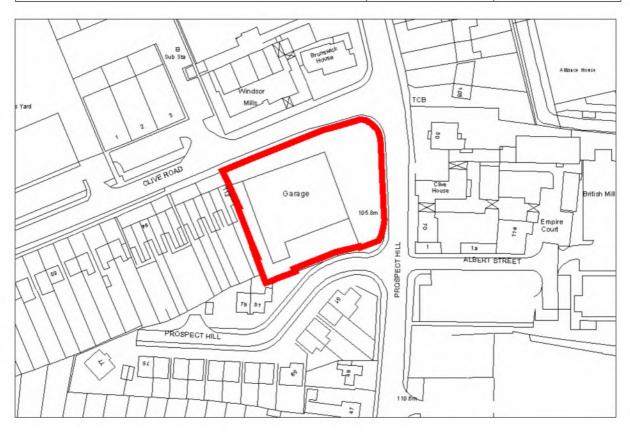

| Site Address:        | Site Ref: | Survey Date: |
|----------------------|-----------|--------------|
| Old Crest, Smallwood | LP01      |              |

| Ownership Details:                                                                               | Site Area: 0.31ha                                                  |
|--------------------------------------------------------------------------------------------------|--------------------------------------------------------------------|
| Redditch Borough Council                                                                         | Grid Ref: SP0414 6709                                              |
| Current Land Use:                                                                                |                                                                    |
| Vacant Surrounding Land Uses:                                                                    |                                                                    |
| Character of Surrounding Area:                                                                   |                                                                    |
| Previous Source: (e.g. BORLP3, UCS, WYG Repo BORLP3  New Source: (e.g. landowner, developer etc) | rt, omission site, other)                                          |
| Relevant Planning History: (including most recent ownership details)                             |                                                                    |
| Detailed Planning Permission:                                                                    | Details: 08/002 submitted for residential devt (21-2-08) (Refused) |
| Outline Planning Permission:                                                                     |                                                                    |
| Previous Local Plan Allocation:                                                                  |                                                                    |
| Additional Information/site notes:                                                               |                                                                    |