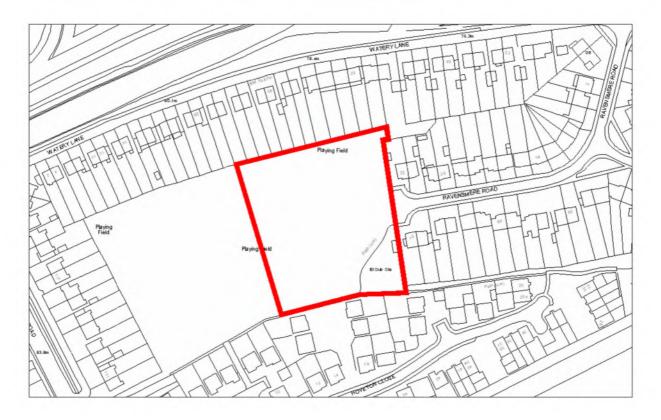

| Site Address:        | Site Ref: | Survey Date: |
|----------------------|-----------|--------------|
| Old Crest, Smallwood | LP01      |              |

| Ownership Details:                                                                               | Site Area: 0.31ha                                                  |
|--------------------------------------------------------------------------------------------------|--------------------------------------------------------------------|
| Redditch Borough Council                                                                         | Grid Ref: SP0414 6709                                              |
| Current Land Use:                                                                                |                                                                    |
| Vacant Surrounding Land Uses:                                                                    |                                                                    |
| Character of Surrounding Area:                                                                   |                                                                    |
| Previous Source: (e.g. BORLP3, UCS, WYG Repo BORLP3  New Source: (e.g. landowner, developer etc) | rt, omission site, other)                                          |
| Relevant Planning History: (including most recent ownership details)                             |                                                                    |
| Detailed Planning Permission:                                                                    | Details: 08/002 submitted for residential devt (21-2-08) (Refused) |
| Outline Planning Permission:                                                                     |                                                                    |
| Previous Local Plan Allocation:                                                                  |                                                                    |
| Additional Information/site notes:                                                               |                                                                    |