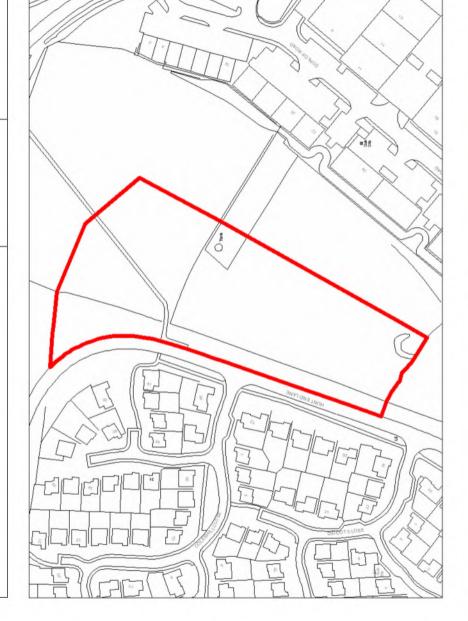

| Site Address:        | Site Ref: | Survey Date: |
|----------------------|-----------|--------------|
| Old Crest, Smallwood | LP01      |              |

| Ownership Details:                                                                               | Site Area: 0.31ha                                                  |
|--------------------------------------------------------------------------------------------------|--------------------------------------------------------------------|
| Redditch Borough Council                                                                         | Grid Ref: SP0414 6709                                              |
| Current Land Use:                                                                                |                                                                    |
| Vacant Surrounding Land Uses:                                                                    |                                                                    |
| Character of Surrounding Area:                                                                   |                                                                    |
| Previous Source: (e.g. BORLP3, UCS, WYG Repo BORLP3  New Source: (e.g. landowner, developer etc) | rt, omission site, other)                                          |
| Relevant Planning History: (including most recent ownership details)                             |                                                                    |
| Detailed Planning Permission:                                                                    | Details: 08/002 submitted for residential devt (21-2-08) (Refused) |
| Outline Planning Permission:                                                                     |                                                                    |
| Previous Local Plan Allocation:                                                                  |                                                                    |
| Additional Information/site notes:                                                               |                                                                    |