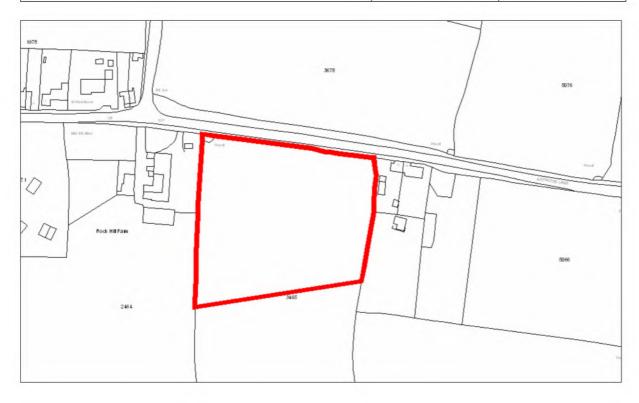

| Site Address:        | Site Ref: | Survey Date: |
|----------------------|-----------|--------------|
| Old Crest, Smallwood | LP01      |              |

| Ownership Details:                                                                               | Site Area: 0.31ha                                                  |
|--------------------------------------------------------------------------------------------------|--------------------------------------------------------------------|
| Redditch Borough Council                                                                         | Grid Ref: SP0414 6709                                              |
| Current Land Use:                                                                                |                                                                    |
| Vacant Surrounding Land Uses:                                                                    |                                                                    |
| Character of Surrounding Area:                                                                   |                                                                    |
| Previous Source: (e.g. BORLP3, UCS, WYG Repo BORLP3  New Source: (e.g. landowner, developer etc) | rt, omission site, other)                                          |
| Relevant Planning History: (including most recent ownership details)                             |                                                                    |
| Detailed Planning Permission:                                                                    | Details: 08/002 submitted for residential devt (21-2-08) (Refused) |
| Outline Planning Permission:                                                                     |                                                                    |
| Previous Local Plan Allocation:                                                                  |                                                                    |
| Additional Information/site notes:                                                               |                                                                    |