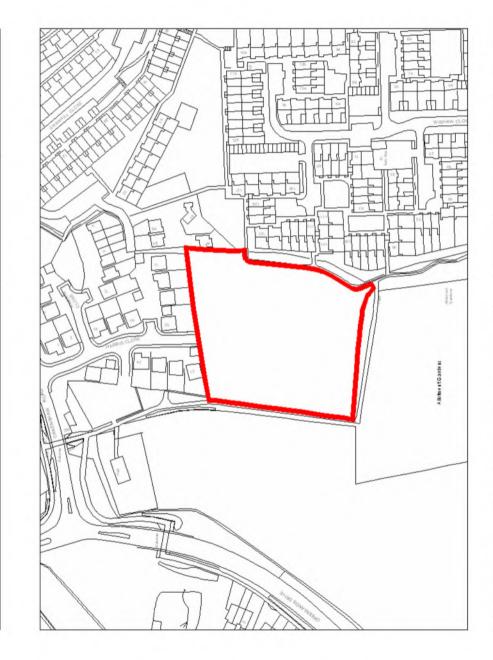

| Site Address:        | Site Ref: | Survey Date: |
|----------------------|-----------|--------------|
| Old Crest, Smallwood | LP01      |              |

| Ownership Details:                                                                               | Site Area: 0.31ha                                                  |
|--------------------------------------------------------------------------------------------------|--------------------------------------------------------------------|
| Redditch Borough Council                                                                         | Grid Ref: SP0414 6709                                              |
| Current Land Use:                                                                                |                                                                    |
| Vacant Surrounding Land Uses:                                                                    |                                                                    |
| Character of Surrounding Area:                                                                   |                                                                    |
| Previous Source: (e.g. BORLP3, UCS, WYG Repo BORLP3  New Source: (e.g. landowner, developer etc) | rt, omission site, other)                                          |
| Relevant Planning History: (including most recent ownership details)                             |                                                                    |
| Detailed Planning Permission:                                                                    | Details: 08/002 submitted for residential devt (21-2-08) (Refused) |
| Outline Planning Permission:                                                                     |                                                                    |
| Previous Local Plan Allocation:                                                                  |                                                                    |
| Additional Information/site notes:                                                               |                                                                    |