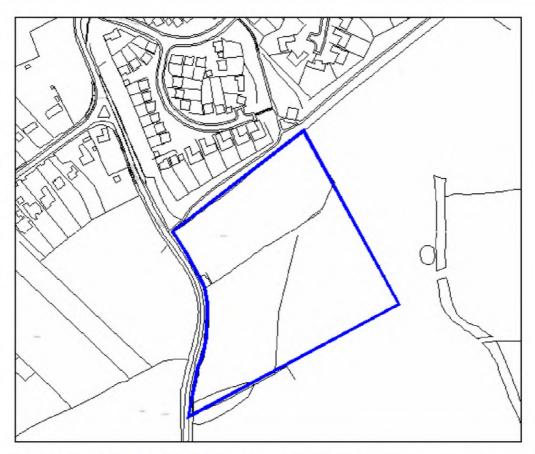

| Site Address:        | Site Ref: | Survey Date: |
|----------------------|-----------|--------------|
| Old Crest, Smallwood | LP01      |              |

| Ownership Details:                                                                               | Site Area: 0.31ha                                                  |
|--------------------------------------------------------------------------------------------------|--------------------------------------------------------------------|
| Redditch Borough Council                                                                         | Grid Ref: SP0414 6709                                              |
| Current Land Use:                                                                                |                                                                    |
| Vacant Surrounding Land Uses:                                                                    |                                                                    |
| Character of Surrounding Area:                                                                   |                                                                    |
| Previous Source: (e.g. BORLP3, UCS, WYG Repo BORLP3  New Source: (e.g. landowner, developer etc) | rt, omission site, other)                                          |
| Relevant Planning History: (including most recent ownership details)                             |                                                                    |
| Detailed Planning Permission:                                                                    | Details: 08/002 submitted for residential devt (21-2-08) (Refused) |
| Outline Planning Permission:                                                                     |                                                                    |
| Previous Local Plan Allocation:                                                                  |                                                                    |
| Additional Information/site notes:                                                               |                                                                    |