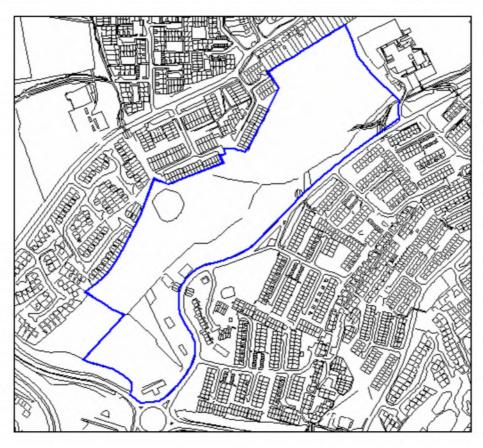

| Site Address:        | Site Ref: | Survey Date: |
|----------------------|-----------|--------------|
| Old Crest, Smallwood | LP01      |              |

| Ownership Details:                                                                               | Site Area: 0.31ha                                                  |
|--------------------------------------------------------------------------------------------------|--------------------------------------------------------------------|
| Redditch Borough Council                                                                         | Grid Ref: SP0414 6709                                              |
| Current Land Use:                                                                                |                                                                    |
| Vacant Surrounding Land Uses:                                                                    |                                                                    |
| Character of Surrounding Area:                                                                   |                                                                    |
| Previous Source: (e.g. BORLP3, UCS, WYG Repo BORLP3  New Source: (e.g. landowner, developer etc) | rt, omission site, other)                                          |
| Relevant Planning History: (including most recent ownership details)                             |                                                                    |
| Detailed Planning Permission:                                                                    | Details: 08/002 submitted for residential devt (21-2-08) (Refused) |
| Outline Planning Permission:                                                                     |                                                                    |
| Previous Local Plan Allocation:                                                                  |                                                                    |
| Additional Information/site notes:                                                               |                                                                    |