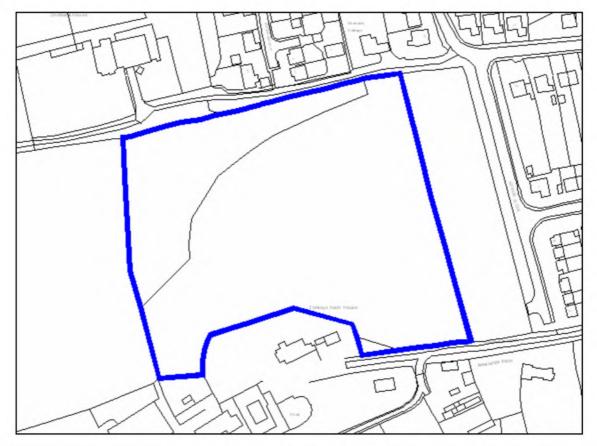

| Site Address:        | Site Ref: | Survey Date: |
|----------------------|-----------|--------------|
| Old Crest, Smallwood | LP01      |              |

| Ownership Details:                                                                               | Site Area: 0.31ha                                                  |
|--------------------------------------------------------------------------------------------------|--------------------------------------------------------------------|
| Redditch Borough Council                                                                         | Grid Ref: SP0414 6709                                              |
| Current Land Use:                                                                                |                                                                    |
| Vacant Surrounding Land Uses:                                                                    |                                                                    |
| Character of Surrounding Area:                                                                   |                                                                    |
| Previous Source: (e.g. BORLP3, UCS, WYG Repo BORLP3  New Source: (e.g. landowner, developer etc) | rt, omission site, other)                                          |
| Relevant Planning History: (including most recent ownership details)                             |                                                                    |
| Detailed Planning Permission:                                                                    | Details: 08/002 submitted for residential devt (21-2-08) (Refused) |
| Outline Planning Permission:                                                                     |                                                                    |
| Previous Local Plan Allocation:                                                                  |                                                                    |
| Additional Information/site notes:                                                               |                                                                    |