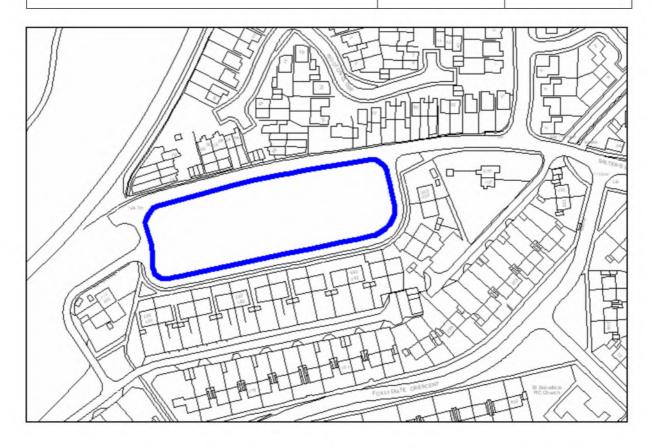

| Site Address:        | Site Ref: | Survey Date: |
|----------------------|-----------|--------------|
| Old Crest, Smallwood | LP01      |              |

| Ownership Details:                                                                               | Site Area: 0.31ha                                                  |
|--------------------------------------------------------------------------------------------------|--------------------------------------------------------------------|
| Redditch Borough Council                                                                         | Grid Ref: SP0414 6709                                              |
| Current Land Use:                                                                                |                                                                    |
| Vacant Surrounding Land Uses:                                                                    |                                                                    |
| Character of Surrounding Area:                                                                   |                                                                    |
| Previous Source: (e.g. BORLP3, UCS, WYG Repo BORLP3  New Source: (e.g. landowner, developer etc) | rt, omission site, other)                                          |
| Relevant Planning History: (including most recent ownership details)                             |                                                                    |
| Detailed Planning Permission:                                                                    | Details: 08/002 submitted for residential devt (21-2-08) (Refused) |
| Outline Planning Permission:                                                                     |                                                                    |
| Previous Local Plan Allocation:                                                                  |                                                                    |
| Additional Information/site notes:                                                               |                                                                    |