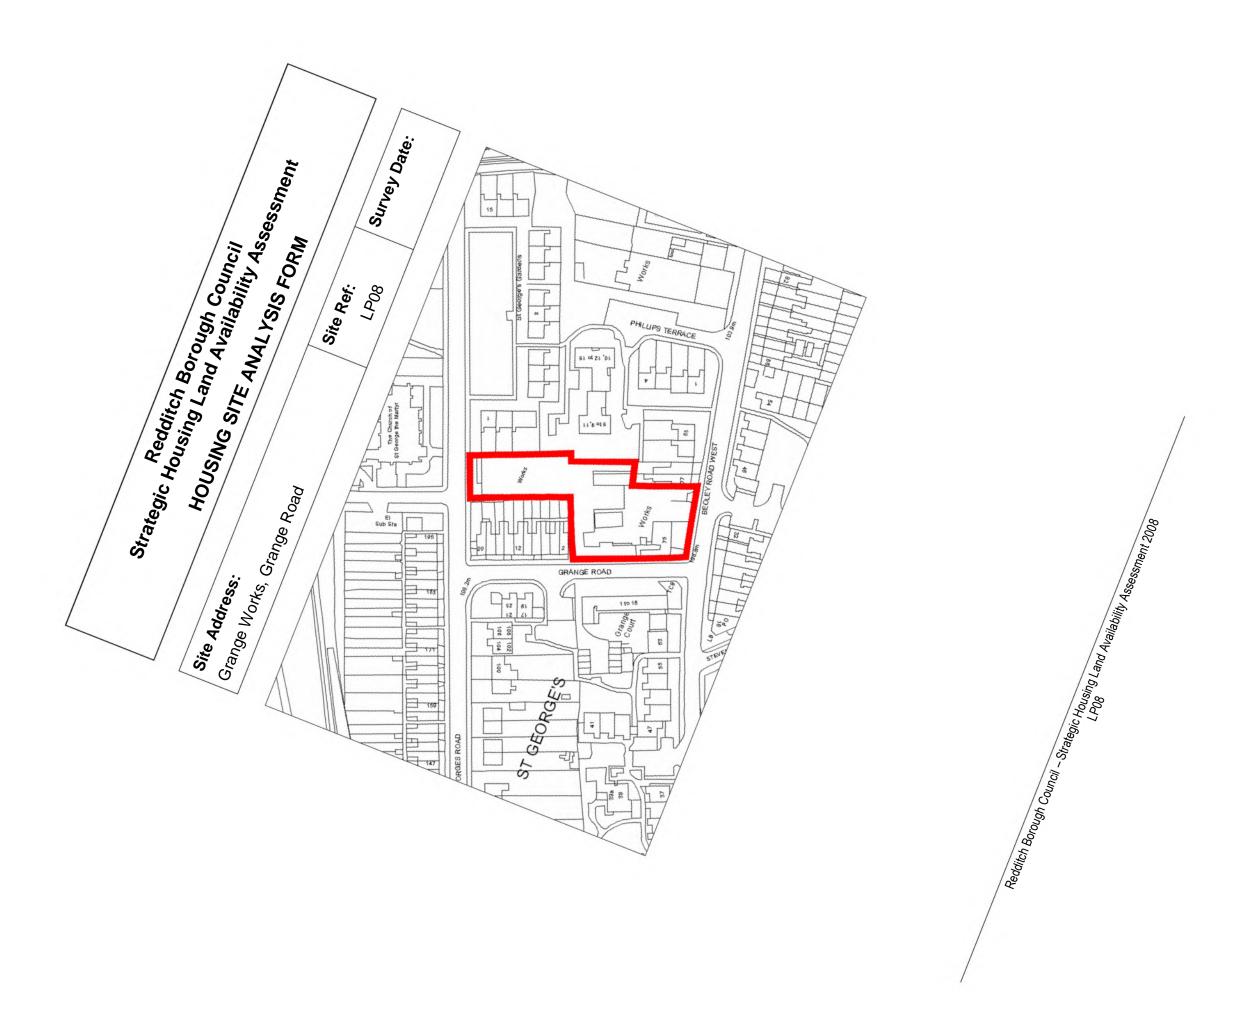

| Site Address:        | Site Ref: | Survey Date: |
|----------------------|-----------|--------------|
| Old Crest, Smallwood | LP01      |              |

| Ownership Details:                                                                               | Site Area: 0.31ha                                                  |
|--------------------------------------------------------------------------------------------------|--------------------------------------------------------------------|
| Redditch Borough Council                                                                         | Grid Ref: SP0414 6709                                              |
| Current Land Use:                                                                                |                                                                    |
| Vacant Surrounding Land Uses:                                                                    |                                                                    |
| Character of Surrounding Area:                                                                   |                                                                    |
| Previous Source: (e.g. BORLP3, UCS, WYG Repo BORLP3  New Source: (e.g. landowner, developer etc) | rt, omission site, other)                                          |
| Relevant Planning History: (including most recent ownership details)                             |                                                                    |
| Detailed Planning Permission:                                                                    | Details: 08/002 submitted for residential devt (21-2-08) (Refused) |
| Outline Planning Permission:                                                                     |                                                                    |
| Previous Local Plan Allocation:                                                                  |                                                                    |
| Additional Information/site notes:                                                               |                                                                    |