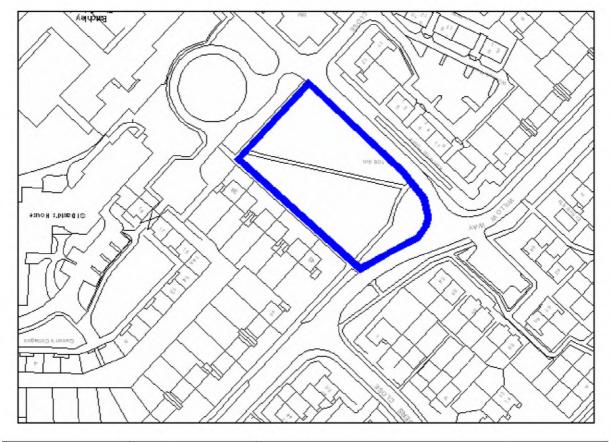

| Site Address:        | Site Ref: | Survey Date: |
|----------------------|-----------|--------------|
| Old Crest, Smallwood | LP01      |              |

| Ownership Details:                                                                               | Site Area: 0.31ha                                                  |
|--------------------------------------------------------------------------------------------------|--------------------------------------------------------------------|
| Redditch Borough Council                                                                         | Grid Ref: SP0414 6709                                              |
| Current Land Use:                                                                                |                                                                    |
| Vacant Surrounding Land Uses:                                                                    |                                                                    |
| Character of Surrounding Area:                                                                   |                                                                    |
| Previous Source: (e.g. BORLP3, UCS, WYG Repo BORLP3  New Source: (e.g. landowner, developer etc) | rt, omission site, other)                                          |
| Relevant Planning History: (including most recent ownership details)                             |                                                                    |
| Detailed Planning Permission:                                                                    | Details: 08/002 submitted for residential devt (21-2-08) (Refused) |
| Outline Planning Permission:                                                                     |                                                                    |
| Previous Local Plan Allocation:                                                                  |                                                                    |
| Additional Information/site notes:                                                               |                                                                    |