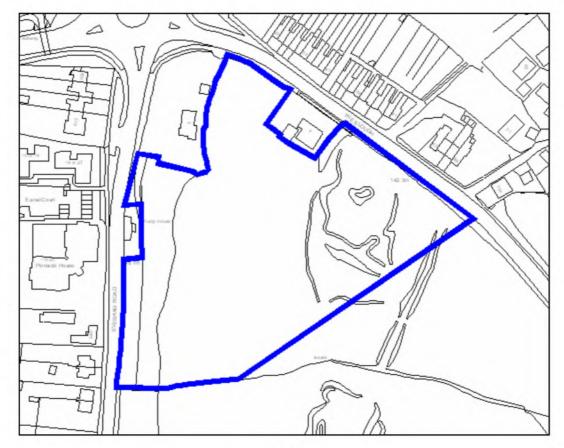

| Site Address:        | Site Ref: | Survey Date: |
|----------------------|-----------|--------------|
| Old Crest, Smallwood | LP01      |              |

| Ownership Details:                                                                               | Site Area: 0.31ha                                                  |
|--------------------------------------------------------------------------------------------------|--------------------------------------------------------------------|
| Redditch Borough Council                                                                         | Grid Ref: SP0414 6709                                              |
| Current Land Use:                                                                                |                                                                    |
| Vacant Surrounding Land Uses:                                                                    |                                                                    |
| Character of Surrounding Area:                                                                   |                                                                    |
| Previous Source: (e.g. BORLP3, UCS, WYG Repo BORLP3  New Source: (e.g. landowner, developer etc) | rt, omission site, other)                                          |
| Relevant Planning History: (including most recent ownership details)                             |                                                                    |
| Detailed Planning Permission:                                                                    | Details: 08/002 submitted for residential devt (21-2-08) (Refused) |
| Outline Planning Permission:                                                                     |                                                                    |
| Previous Local Plan Allocation:                                                                  |                                                                    |
| Additional Information/site notes:                                                               |                                                                    |