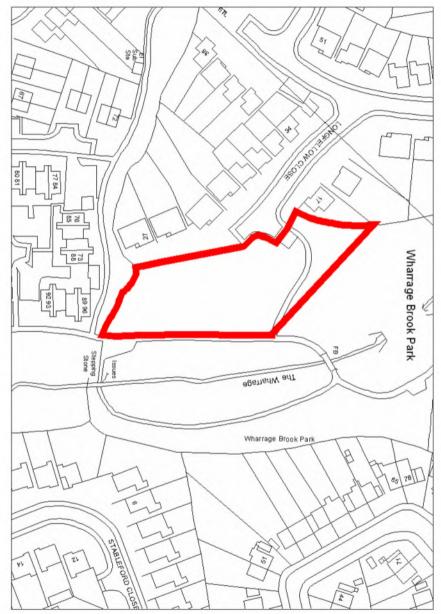

| $\checkmark$ |
| 5-10 years                             |              |
| 10years +                              |              |

| Potential Residential Yield                              |                           |
|----------------------------------------------------------|---------------------------|
| Appropriate Density                                      | Total number of Dwellings |
| Development at 30 dph+ may not be appropriate due to net | 22-70                     |
| developable area of site. Further investigation needed.  |                           |



# Strategic Housing Land Availability Assessment **HOUSING SITE ANALYSIS FORM** Redditch Borough Council

Site Address: Land East of Longfellow Close Site Ref: UCS 3.43 Survey Date: 29.8.2008







| Ownership Details:                                                                                                                                                                                                                                                                                                                               | Site Area: 0.30 ha   |  |
|--------------------------------------------------------------------------------------------------------------------------------------------------------------------------------------------------------------------------------------------------------------------------------------------------------------------------------------------------|----------------------|--|
| Redditch Borough Council