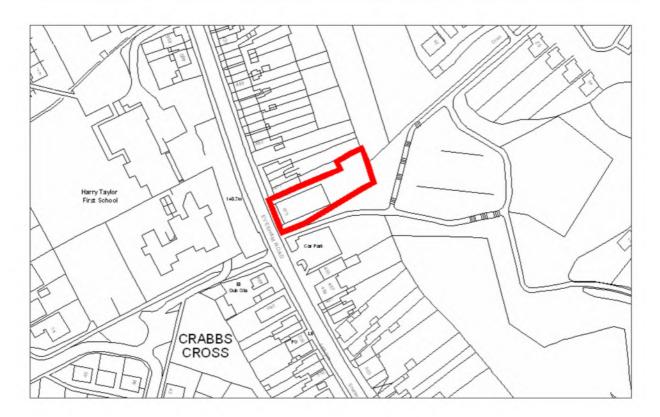

esolved                       |              |

| Appropriate timeframe for development? | Details      |
|----------------------------------------|--------------|
| 0-5 years                              | $\checkmark$ |
| 5-10 years                             |              |
| 10years +                              |              |

| Potential Residential Yield |                           |
|-----------------------------|---------------------------|
| Appropriate Density         | Total number of Dwellings |
|                             | LP allocation = 24        |

| Site Address:                             | Site Ref: | Survey Date: |
|-------------------------------------------|-----------|--------------|
| Brush Factory, Evesham Road, Crabbs Cross | LP02      |              |



| Ownership Details:                                                                                                        | Site     | Area: 0.09ha                    |
|---------------------------------------------------------------------------------------------------------------------------|----------|---------------------------------|
| Private (dual ownership)                                                                                                  | Grid     | <b>Ref</b> : SP04136473         |
| Current Land Use:                                                                                                         |          |                                 |
| Vacant - was in employment use