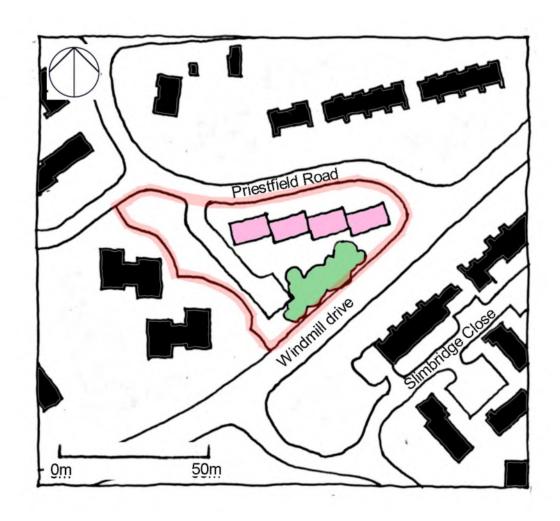

| Site Address:        | Site Ref: | Survey Date: |
|----------------------|-----------|--------------|
| Old Crest, Smallwood | LP01      |              |

| Ownership Details:                                                                               | Site Area: 0.31ha                                                  |
|--------------------------------------------------------------------------------------------------|--------------------------------------------------------------------|
| Redditch Borough Council                                                                         | Grid Ref: SP0414 6709                                              |
| Current Land Use:                                                                                |                                                                    |
| Vacant Surrounding Land Uses:                                                                    |                                                                    |
| Character of Surrounding Area:                                                                   |                                                                    |
| Previous Source: (e.g. BORLP3, UCS, WYG Repo BORLP3  New Source: (e.g. landowner, developer etc) | rt, omission site, other)                                          |
| Relevant Planning History: (including most recent ownership details)                             |                                                                    |
| Detailed Planning Permission:                                                                    | Details: 08/002 submitted for residential devt (21-2-08) (Refused) |
| Outline Planning Permission:                                                                     |                                                                    |
| Previous Local Plan Allocation:                                                                  |                                                                    |
| Additional Information/site notes:                                                               |                                                                    |