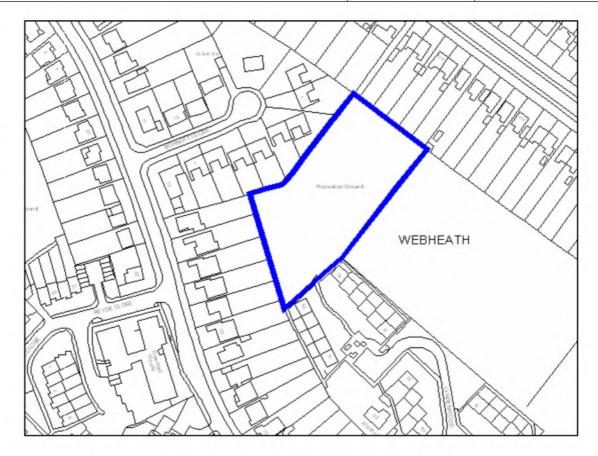

| Site Address:        | Site Ref: | Survey Date: |
|----------------------|-----------|--------------|
| Old Crest, Smallwood | LP01      |              |

| Ownership Details:                                                                               | Site Area: 0.31ha                                                  |
|--------------------------------------------------------------------------------------------------|--------------------------------------------------------------------|
| Redditch Borough Council                                                                         | Grid Ref: SP0414 6709                                              |
| Current Land Use:                                                                                |                                                                    |
| Vacant Surrounding Land Uses:                                                                    |                                                                    |
| Character of Surrounding Area:                                                                   |                                                                    |
| Previous Source: (e.g. BORLP3, UCS, WYG Repo BORLP3  New Source: (e.g. landowner, developer etc) | rt, omission site, other)                                          |
| Relevant Planning History: (including most recent ownership details)                             |                                                                    |
| Detailed Planning Permission:                                                                    | Details: 08/002 submitted for residential devt (21-2-08) (Refused) |
| Outline Planning Permission:                                                                     |                                                                    |
| Previous Local Plan Allocation:                                                                  |                                                                    |
| Additional Information/site notes:                                                               |                                                                    |