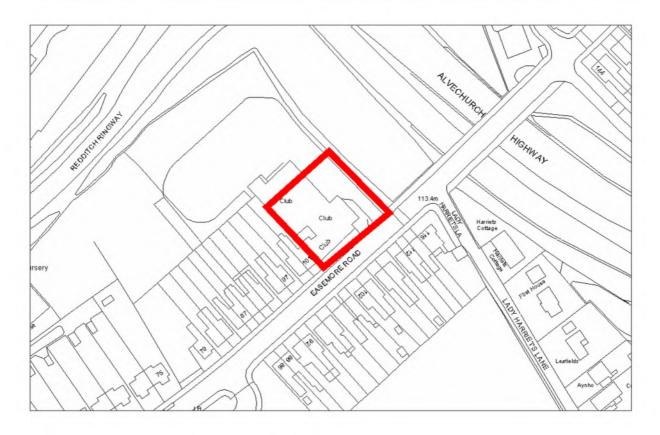

issues which cannot be resolved                       |              |

| Appropriate timeframe for development? | Details      |
|----------------------------------------|--------------|
| 0-5 years                              | $\checkmark$ |
| 5-10 years                             |              |
| 10years +                              | - 44         |

| Potential Residential Yield | 9                         |
|-----------------------------|---------------------------|
| Appropriate Density         | Total number of Dwellings |
|                             | 19 dwellings with pp      |

| Site Address:                  | Site Ref: | Survey Date: |  |
|--------------------------------|-----------|--------------|--|
| Community House, Easemore Road | LP11      |              |  |



| Ownership Details:                                                                                               | Site Area: 0.11ha                |
|------------------------------------------------------------------------------------------------------------------|----------------------------------|
| Redditch Borough Council                                                                                         | Grid Ref: SP0451 6801            |
| Current Land Use:                                                                                                |                                  |
| Community Centre                                                                                                 |                                  |
| Surrounding Land Uses:<br>Residentia