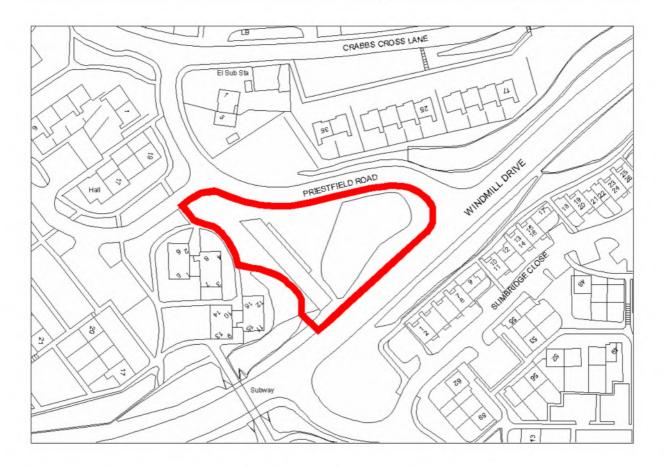

| Site Address:        | Site Ref: | Survey Date: |
|----------------------|-----------|--------------|
| Old Crest, Smallwood | LP01      |              |

| Ownership Details:                                                                               | Site Area: 0.31ha                                                  |
|--------------------------------------------------------------------------------------------------|--------------------------------------------------------------------|
| Redditch Borough Council                                                                         | Grid Ref: SP0414 6709                                              |
| Current Land Use:                                                                                |                                                                    |
| Vacant Surrounding Land Uses:                                                                    |                                                                    |
| Character of Surrounding Area:                                                                   |                                                                    |
| Previous Source: (e.g. BORLP3, UCS, WYG Repo BORLP3  New Source: (e.g. landowner, developer etc) | rt, omission site, other)                                          |
| Relevant Planning History: (including most recent ownership details)                             |                                                                    |
| Detailed Planning Permission:                                                                    | Details: 08/002 submitted for residential devt (21-2-08) (Refused) |
| Outline Planning Permission:                                                                     |                                                                    |
| Previous Local Plan Allocation:                                                                  |                                                                    |
| Additional Information/site notes:                                                               |                                                                    |