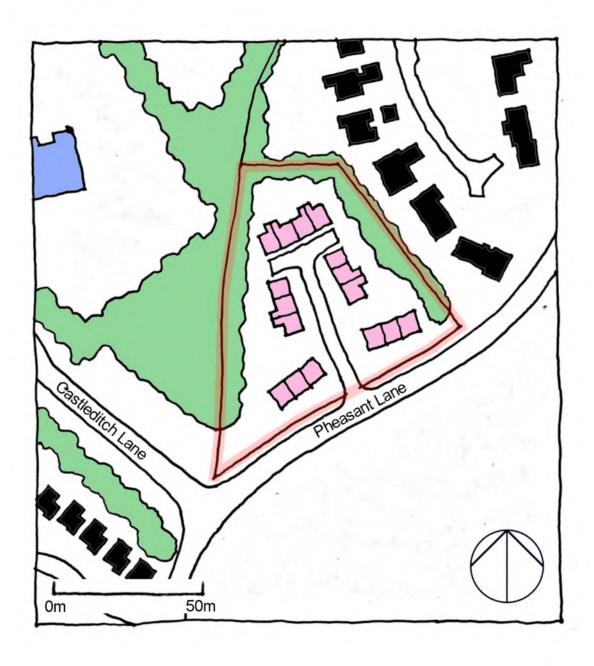

| Site Address:        | Site Ref: | Survey Date: |
|----------------------|-----------|--------------|
| Old Crest, Smallwood | LP01      |              |

| Ownership Details:                                                                               | Site Area: 0.31ha                                                  |
|--------------------------------------------------------------------------------------------------|--------------------------------------------------------------------|
| Redditch Borough Council                                                                         | Grid Ref: SP0414 6709                                              |
| Current Land Use:                                                                                |                                                                    |
| Vacant Surrounding Land Uses:                                                                    |                                                                    |
| Character of Surrounding Area:                                                                   |                                                                    |
| Previous Source: (e.g. BORLP3, UCS, WYG Repo BORLP3  New Source: (e.g. landowner, developer etc) | rt, omission site, other)                                          |
| Relevant Planning History: (including most recent ownership details)                             |                                                                    |
| Detailed Planning Permission:                                                                    | Details: 08/002 submitted for residential devt (21-2-08) (Refused) |
| Outline Planning Permission:                                                                     |                                                                    |
| Previous Local Plan Allocation:                                                                  |                                                                    |
| Additional Information/site notes:                                                               |                                                                    |