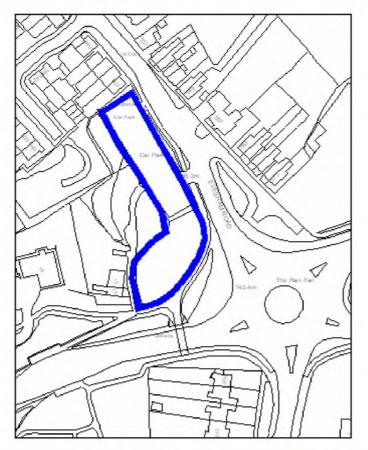

| Site Address:        | Site Ref: | Survey Date: |
|----------------------|-----------|--------------|
| Old Crest, Smallwood | LP01      |              |

| Ownership Details:                                                                               | Site Area: 0.31ha                                                  |
|--------------------------------------------------------------------------------------------------|--------------------------------------------------------------------|
| Redditch Borough Council                                                                         | Grid Ref: SP0414 6709                                              |
| Current Land Use:                                                                                |                                                                    |
| Vacant Surrounding Land Uses:                                                                    |                                                                    |
| Character of Surrounding Area:                                                                   |                                                                    |
| Previous Source: (e.g. BORLP3, UCS, WYG Repo BORLP3  New Source: (e.g. landowner, developer etc) | rt, omission site, other)                                          |
| Relevant Planning History: (including most recent ownership details)                             |                                                                    |
| Detailed Planning Permission:                                                                    | Details: 08/002 submitted for residential devt (21-2-08) (Refused) |
| Outline Planning Permission:                                                                     |                                                                    |
| Previous Local Plan Allocation:                                                                  |                                                                    |
| Additional Information/site notes:                                                               |                                                                    |