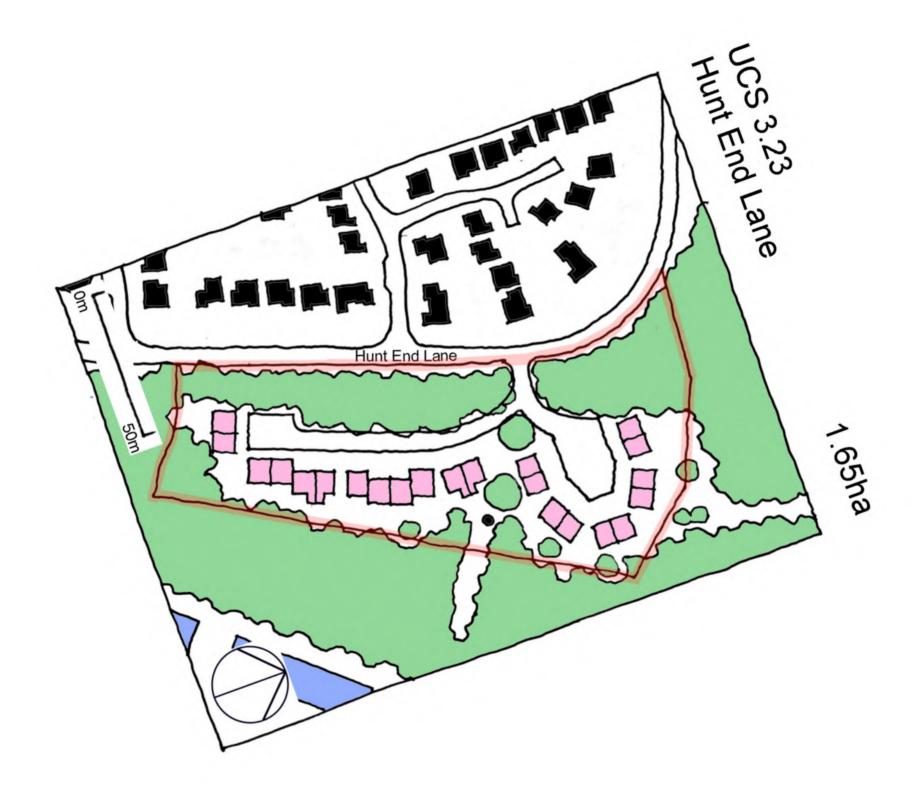

annot be resolved                            |              |

| Appropriate timeframe for development? | Details      |
|----------------------------------------|--------------|
| 0-5 years                              | $\checkmark$ |
| 5-10 years                             |              |
| 10years +                              |              |

| Potential Residential Yield                              |                           |
|----------------------------------------------------------|---------------------------|
| Appropriate Density                                      | Total number of Dwellings |
| Development at 30 dph+ may not be appropriate due to net | 22-70                     |
| developable area of site. Further investigation needed.  |                           |



# Strategic Housing Land Availability Assessment **HOUSING SITE ANALYSIS FORM** Redditch Borough Council

Site Address: Land East of Longfellow Close Site Ref: UCS 3.43 Survey Date: 29.8.2008







| Ownership Details:                                                                                                                                                                                                                                                                                                                               | Site Area: 0.30 ha   |  |
|---------------------------------------------------------------------------------------------------------------------------------------------------------------------------------------------------------------------------------------