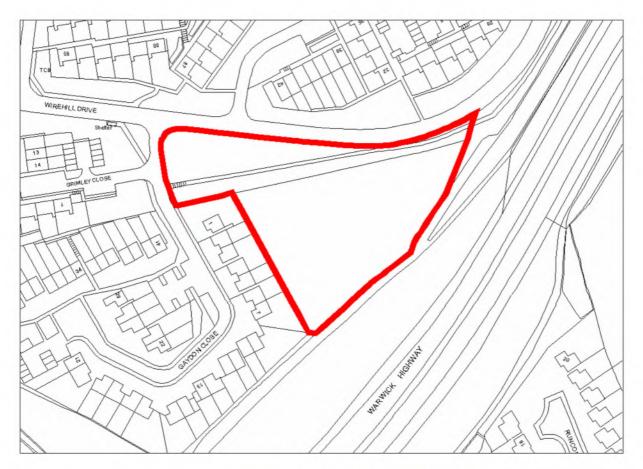

|
| 10years +                                                                                                      |                           |
| Potential Residential Yield                                                                                    |                           |
| Appropriate Density                                                                                            | Total number of Dwellings |
| 50dph would be inappropriate on this site                                                                      | 5                         |



#### **HOUSING SITE ANALYSIS FORM**

| Site Address:           | Site Ref: | Survey Date: |
|-------------------------|-----------|--------------|
| Land off Wirehill Drive | L4L02     | 8.9.2008     |







| Ownership Details:                                                                                               | Site Area: 0.47 ha    |
|------------------------------------------------------------------------------------------------------------------|-----------------------|
| Redditch Borough Council                                                                                         | Grid Ref: SP0492 6613 |
| Current Land Use:                                                                                                |                       |
| Highway verge & Open Space                                                                                       |                       |
| Surrounding Land Uses: