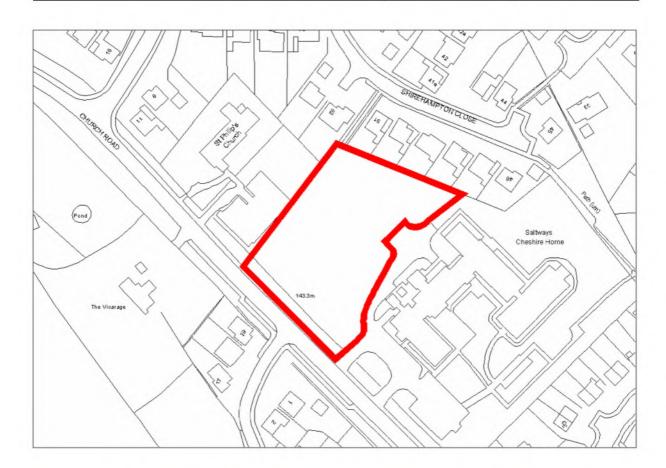

| Site Address:        | Site Ref: | Survey Date: |
|----------------------|-----------|--------------|
| Old Crest, Smallwood | LP01      |              |

| Ownership Details:                                                                               | Site Area: 0.31ha                                                  |
|--------------------------------------------------------------------------------------------------|--------------------------------------------------------------------|
| Redditch Borough Council                                                                         | Grid Ref: SP0414 6709                                              |
| Current Land Use:                                                                                |                                                                    |
| Vacant Surrounding Land Uses:                                                                    |                                                                    |
| Character of Surrounding Area:                                                                   |                                                                    |
| Previous Source: (e.g. BORLP3, UCS, WYG Repo BORLP3  New Source: (e.g. landowner, developer etc) | rt, omission site, other)                                          |
| Relevant Planning History: (including most recent ownership details)                             |                                                                    |
| Detailed Planning Permission:                                                                    | Details: 08/002 submitted for residential devt (21-2-08) (Refused) |
| Outline Planning Permission:                                                                     |                                                                    |
| Previous Local Plan Allocation:                                                                  |                                                                    |
| Additional Information/site notes:                                                               |                                                                    |