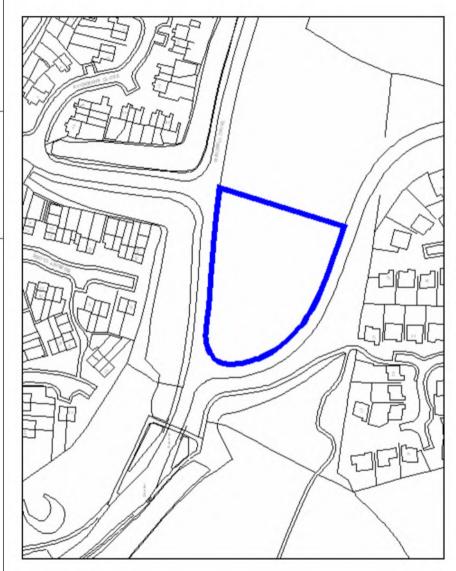

| Site Address:        | Site Ref: | Survey Date: |
|----------------------|-----------|--------------|
| Old Crest, Smallwood | LP01      |              |

| Ownership Details:                                                                               | Site Area: 0.31ha                                                  |
|--------------------------------------------------------------------------------------------------|--------------------------------------------------------------------|
| Redditch Borough Council                                                                         | Grid Ref: SP0414 6709                                              |
| Current Land Use:                                                                                |                                                                    |
| Vacant Surrounding Land Uses:                                                                    |                                                                    |
| Character of Surrounding Area:                                                                   |                                                                    |
| Previous Source: (e.g. BORLP3, UCS, WYG Repo BORLP3  New Source: (e.g. landowner, developer etc) | rt, omission site, other)                                          |
| Relevant Planning History: (including most recent ownership details)                             |                                                                    |
| Detailed Planning Permission:                                                                    | Details: 08/002 submitted for residential devt (21-2-08) (Refused) |
| Outline Planning Permission:                                                                     |                                                                    |
| Previous Local Plan Allocation:                                                                  |                                                                    |
| Additional Information/site notes:                                                               |                                                                    |