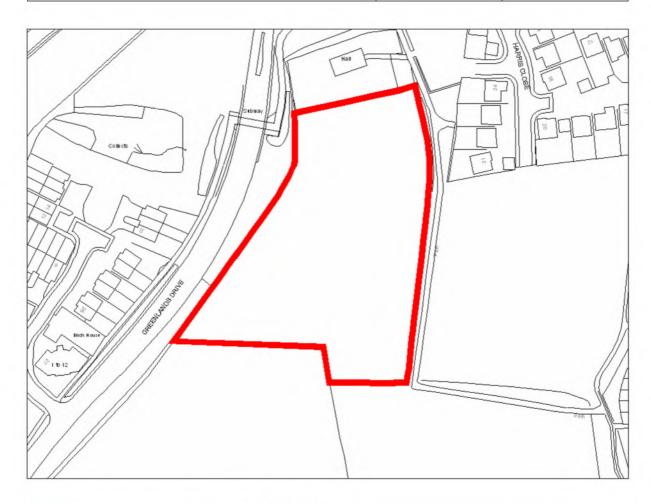

| Site Address:        | Site Ref: | Survey Date: |
|----------------------|-----------|--------------|
| Old Crest, Smallwood | LP01      |              |

| Ownership Details:                                                                               | Site Area: 0.31ha                                                  |
|--------------------------------------------------------------------------------------------------|--------------------------------------------------------------------|
| Redditch Borough Council                                                                         | Grid Ref: SP0414 6709                                              |
| Current Land Use:                                                                                |                                                                    |
| Vacant Surrounding Land Uses:                                                                    |                                                                    |
| Character of Surrounding Area:                                                                   |                                                                    |
| Previous Source: (e.g. BORLP3, UCS, WYG Repo BORLP3  New Source: (e.g. landowner, developer etc) | rt, omission site, other)                                          |
| Relevant Planning History: (including most recent ownership details)                             |                                                                    |
| Detailed Planning Permission:                                                                    | Details: 08/002 submitted for residential devt (21-2-08) (Refused) |
| Outline Planning Permission:                                                                     |                                                                    |
| Previous Local Plan Allocation:                                                                  |                                                                    |
| Additional Information/site notes:                                                               |                                                                    |