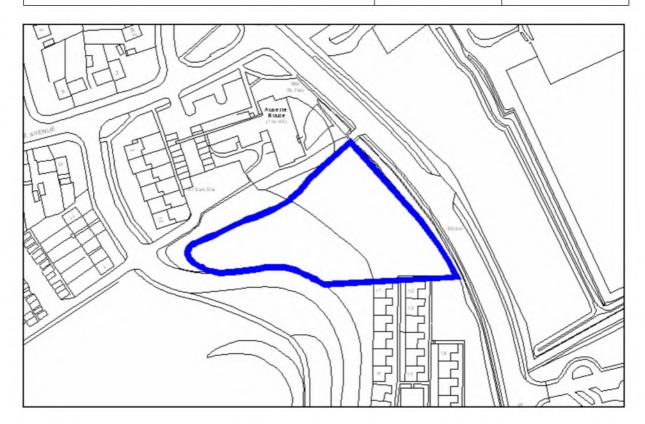

| Site Address:        | Site Ref: | Survey Date: |
|----------------------|-----------|--------------|
| Old Crest, Smallwood | LP01      |              |

| Ownership Details:                                                                               | Site Area: 0.31ha                                                  |
|--------------------------------------------------------------------------------------------------|--------------------------------------------------------------------|
| Redditch Borough Council                                                                         | Grid Ref: SP0414 6709                                              |
| Current Land Use:                                                                                |                                                                    |
| Vacant Surrounding Land Uses:                                                                    |                                                                    |
| Character of Surrounding Area:                                                                   |                                                                    |
| Previous Source: (e.g. BORLP3, UCS, WYG Repo BORLP3  New Source: (e.g. landowner, developer etc) | rt, omission site, other)                                          |
| Relevant Planning History: (including most recent ownership details)                             |                                                                    |
| Detailed Planning Permission:                                                                    | Details: 08/002 submitted for residential devt (21-2-08) (Refused) |
| Outline Planning Permission:                                                                     |                                                                    |
| Previous Local Plan Allocation:                                                                  |                                                                    |
| Additional Information/site notes:                                                               |                                                                    |