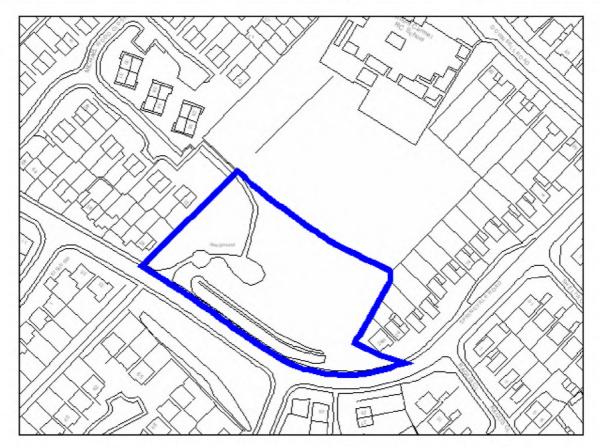

| Site Address:        | Site Ref: | Survey Date: |
|----------------------|-----------|--------------|
| Old Crest, Smallwood | LP01      |              |

| Ownership Details:                                                                               | Site Area: 0.31ha                                                  |
|--------------------------------------------------------------------------------------------------|--------------------------------------------------------------------|
| Redditch Borough Council                                                                         | Grid Ref: SP0414 6709                                              |
| Current Land Use:                                                                                |                                                                    |
| Vacant Surrounding Land Uses:                                                                    |                                                                    |
| Character of Surrounding Area:                                                                   |                                                                    |
| Previous Source: (e.g. BORLP3, UCS, WYG Repo BORLP3  New Source: (e.g. landowner, developer etc) | rt, omission site, other)                                          |
| Relevant Planning History: (including most recent ownership details)                             |                                                                    |
| Detailed Planning Permission:                                                                    | Details: 08/002 submitted for residential devt (21-2-08) (Refused) |
| Outline Planning Permission:                                                                     |                                                                    |
| Previous Local Plan Allocation:                                                                  |                                                                    |
| Additional Information/site notes:                                                               |                                                                    |