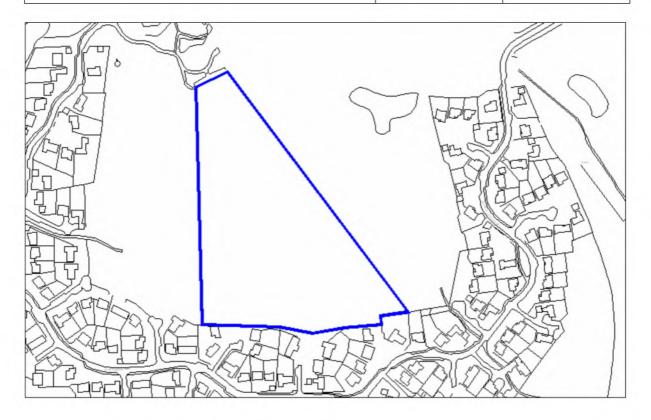

|
| Zone 3 – High risk – Site will be discounted unless it can be demonstrated that mitigation can be successfully introduced                                                                                                                                                          | <b>✓</b>                                                                                                                                                           |

| Site Address:                    | Site Ref: | Survey Date: |
|----------------------------------|-----------|--------------|
| Driving Range, Hither Green Lane | RB14      | 8.9.2008     |







| Ownership Details: RSM Leisure Ltd                                                                                                                                                                                                                                                                                             | Site Area: 3.36ha  Grid Ref: SP0480 6922 |  |  |
|--------------------------------------------------------------------------------------------------------------------------------------------------------------------------------------------------------------------------------------------------------------------------------------------------------------------------------|------------------------------------------|--|--|
| Current Land Use: