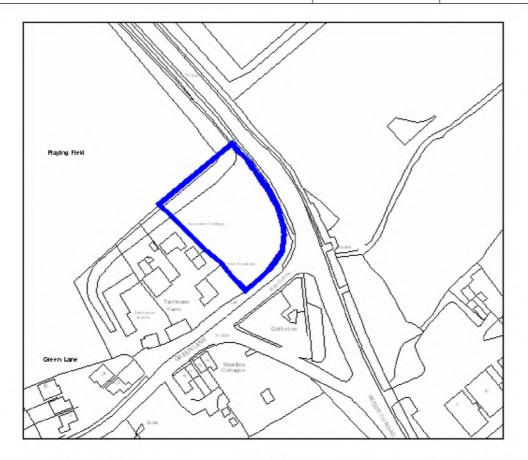

| Site Address:        | Site Ref: | Survey Date: |
|----------------------|-----------|--------------|
| Old Crest, Smallwood | LP01      |              |

| Ownership Details:                                                                               | Site Area: 0.31ha                                                  |
|--------------------------------------------------------------------------------------------------|--------------------------------------------------------------------|
| Redditch Borough Council                                                                         | Grid Ref: SP0414 6709                                              |
| Current Land Use:                                                                                |                                                                    |
| Vacant Surrounding Land Uses:                                                                    |                                                                    |
| Character of Surrounding Area:                                                                   |                                                                    |
| Previous Source: (e.g. BORLP3, UCS, WYG Repo BORLP3  New Source: (e.g. landowner, developer etc) | rt, omission site, other)                                          |
| Relevant Planning History: (including most recent ownership details)                             |                                                                    |
| Detailed Planning Permission:                                                                    | Details: 08/002 submitted for residential devt (21-2-08) (Refused) |
| Outline Planning Permission:                                                                     |                                                                    |
| Previous Local Plan Allocation:                                                                  |                                                                    |
| Additional Information/site notes:                                                               |                                                                    |