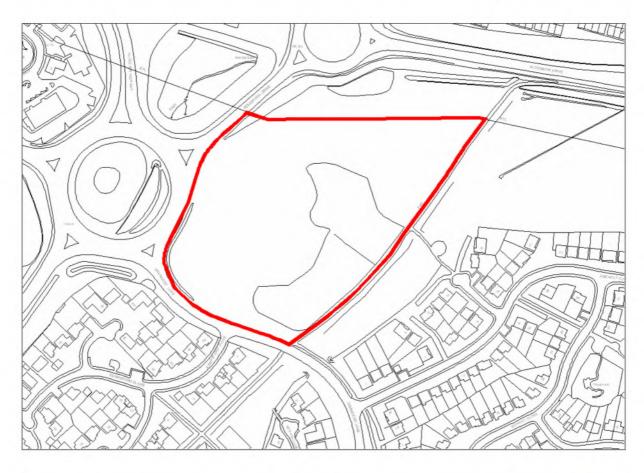

| Site Address:        | Site Ref: | Survey Date: |
|----------------------|-----------|--------------|
| Old Crest, Smallwood | LP01      |              |

| Ownership Details:                                                                               | Site Area: 0.31ha                                                  |
|--------------------------------------------------------------------------------------------------|--------------------------------------------------------------------|
| Redditch Borough Council                                                                         | Grid Ref: SP0414 6709                                              |
| Current Land Use:                                                                                |                                                                    |
| Vacant Surrounding Land Uses:                                                                    |                                                                    |
| Character of Surrounding Area:                                                                   |                                                                    |
| Previous Source: (e.g. BORLP3, UCS, WYG Repo BORLP3  New Source: (e.g. landowner, developer etc) | rt, omission site, other)                                          |
| Relevant Planning History: (including most recent ownership details)                             |                                                                    |
| Detailed Planning Permission:                                                                    | Details: 08/002 submitted for residential devt (21-2-08) (Refused) |
| Outline Planning Permission:                                                                     |                                                                    |
| Previous Local Plan Allocation:                                                                  |                                                                    |
| Additional Information/site notes:                                                               |                                                                    |