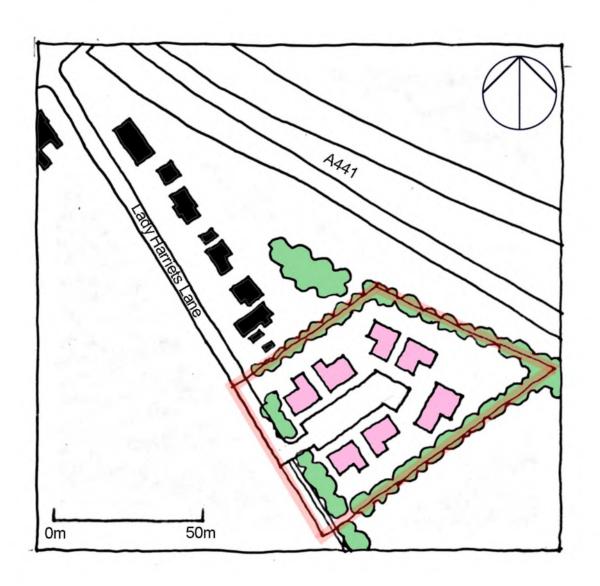

| Site Address:        | Site Ref: | Survey Date: |
|----------------------|-----------|--------------|
| Old Crest, Smallwood | LP01      |              |

| Ownership Details:                                                                               | Site Area: 0.31ha                                                  |
|--------------------------------------------------------------------------------------------------|--------------------------------------------------------------------|
| Redditch Borough Council                                                                         | Grid Ref: SP0414 6709                                              |
| Current Land Use:                                                                                |                                                                    |
| Vacant Surrounding Land Uses:                                                                    |                                                                    |
| Character of Surrounding Area:                                                                   |                                                                    |
| Previous Source: (e.g. BORLP3, UCS, WYG Repo BORLP3  New Source: (e.g. landowner, developer etc) | rt, omission site, other)                                          |
| Relevant Planning History: (including most recent ownership details)                             |                                                                    |
| Detailed Planning Permission:                                                                    | Details: 08/002 submitted for residential devt (21-2-08) (Refused) |
| Outline Planning Permission:                                                                     |                                                                    |
| Previous Local Plan Allocation:                                                                  |                                                                    |
| Additional Information/site notes:                                                               |                                                                    |