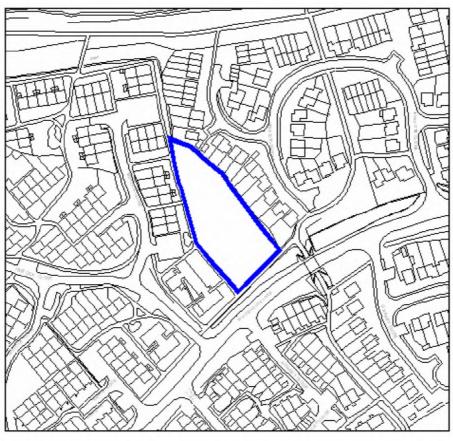

| Site Address:        | Site Ref: | Survey Date: |
|----------------------|-----------|--------------|
| Old Crest, Smallwood | LP01      |              |

| Ownership Details:                                                                               | Site Area: 0.31ha                                                  |
|--------------------------------------------------------------------------------------------------|--------------------------------------------------------------------|
| Redditch Borough Council                                                                         | Grid Ref: SP0414 6709                                              |
| Current Land Use:                                                                                |                                                                    |
| Vacant Surrounding Land Uses:                                                                    |                                                                    |
| Character of Surrounding Area:                                                                   |                                                                    |
| Previous Source: (e.g. BORLP3, UCS, WYG Repo BORLP3  New Source: (e.g. landowner, developer etc) | rt, omission site, other)                                          |
| Relevant Planning History: (including most recent ownership details)                             |                                                                    |
| Detailed Planning Permission:                                                                    | Details: 08/002 submitted for residential devt (21-2-08) (Refused) |
| Outline Planning Permission:                                                                     |                                                                    |
| Previous Local Plan Allocation:                                                                  |                                                                    |
| Additional Information/site notes:                                                               |                                                                    |