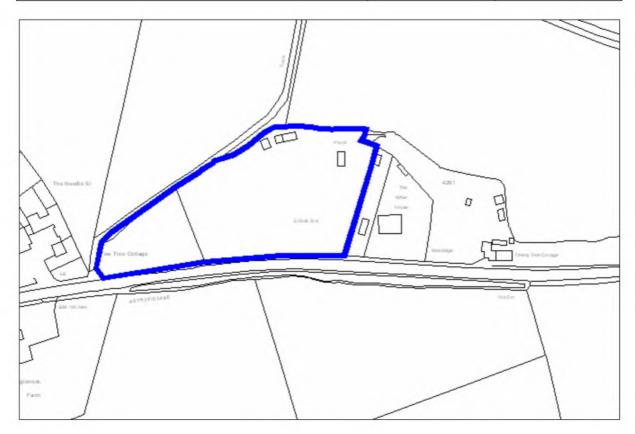

to medium risk (mitigation to be explored)                                                                                                                                                                                                                            |              |
| Zone 3 – High risk – Site will be discounted unless it can be demonstrated that mitigation can be successfully introduced                                                                                                                                                          |              |

| Site Address:                               | Site Ref: | Survey Date: |
|---------------------------------------------|-----------|--------------|
| The White House, Astwood Lane, Astwood Bank | RB24      | Not surveyed |



| Ownership Details:                                                    | Site Area: 0.65 ha    |  |  |
|-----------------------------------------------------------------------|-----------------------|--|--|
| K Wilson                                                              | Grid Ref: SP0333 6261 |  |  |
| Current Land Use:                                                     |                       |  |  |
| Unused                                                                |                       |  |  |
| Surrounding Land Uses:                                                |                       |  |  |
| Green Belt                                                            |                       |  |  |
| Character of Surrounding Area: