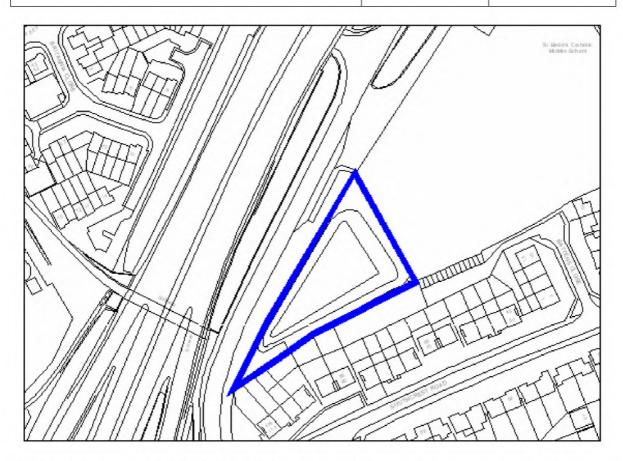

| Site Address:        | Site Ref: | Survey Date: |
|----------------------|-----------|--------------|
| Old Crest, Smallwood | LP01      |              |

| Ownership Details:                                                                               | Site Area: 0.31ha                                                  |
|--------------------------------------------------------------------------------------------------|--------------------------------------------------------------------|
| Redditch Borough Council                                                                         | Grid Ref: SP0414 6709                                              |
| Current Land Use:                                                                                |                                                                    |
| Vacant Surrounding Land Uses:                                                                    |                                                                    |
| Character of Surrounding Area:                                                                   |                                                                    |
| Previous Source: (e.g. BORLP3, UCS, WYG Repo BORLP3  New Source: (e.g. landowner, developer etc) | rt, omission site, other)                                          |
| Relevant Planning History: (including most recent ownership details)                             |                                                                    |
| Detailed Planning Permission:                                                                    | Details: 08/002 submitted for residential devt (21-2-08) (Refused) |
| Outline Planning Permission:                                                                     |                                                                    |
| Previous Local Plan Allocation:                                                                  |                                                                    |
| Additional Information/site notes:                                                               |                                                                    |