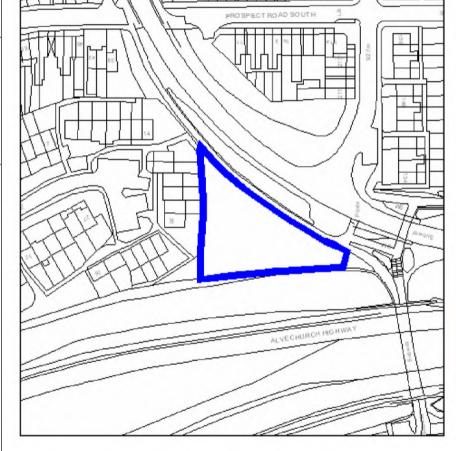

| Site Address:        | Site Ref: | Survey Date: |
|----------------------|-----------|--------------|
| Old Crest, Smallwood | LP01      |              |

| Ownership Details:                                                                               | Site Area: 0.31ha                                                  |
|--------------------------------------------------------------------------------------------------|--------------------------------------------------------------------|
| Redditch Borough Council                                                                         | Grid Ref: SP0414 6709                                              |
| Current Land Use:                                                                                |                                                                    |
| Vacant Surrounding Land Uses:                                                                    |                                                                    |
| Character of Surrounding Area:                                                                   |                                                                    |
| Previous Source: (e.g. BORLP3, UCS, WYG Repo BORLP3  New Source: (e.g. landowner, developer etc) | rt, omission site, other)                                          |
| Relevant Planning History: (including most recent ownership details)                             |                                                                    |
| Detailed Planning Permission:                                                                    | Details: 08/002 submitted for residential devt (21-2-08) (Refused) |
| Outline Planning Permission:                                                                     |                                                                    |
| Previous Local Plan Allocation:                                                                  |                                                                    |
| Additional Information/site notes:                                                               |                                                                    |