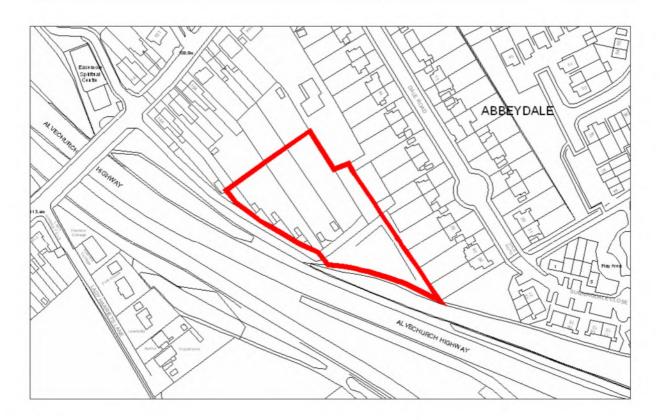

|
| No, issues which cannot be resolved                       |              |

| Appropriate timeframe for development? | Details      |
|----------------------------------------|--------------|
| 0-5 years                              | $\checkmark$ |
| 5-10 years                             |              |
| 10years +                              |              |

| Potential Residential Yield |                           |
|-----------------------------|---------------------------|
| Appropriate Density         | Total number of Dwellings |
|                             | 10 dwellings u/c          |

| Site Address:                 | Site Ref: | Survey Date: |
|-------------------------------|-----------|--------------|
| Rear of 144-162 Easemore Road | LP03      |              |



| Ownership Details:                                                                                                        | Site Area: 0.43ha             |  |  |
|---------------------------------------------------------------------------------------------------------------------------|-------------------------------|--|--|
| Alcester Property Developments Ltd                                                                                        | <b>Grid Ref</b> : SP0471 6802 |  |  |
| Current Land Use:                                                                                                         |                               |  |  |
| Disused gardens                                                                                                           | V