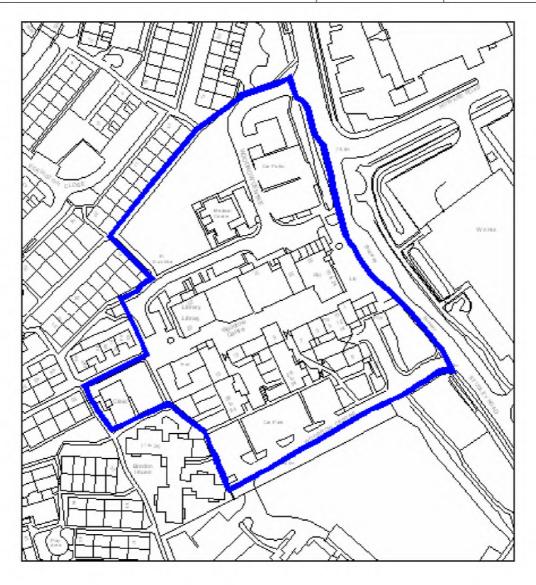

| Site Address:        | Site Ref: | Survey Date: |
|----------------------|-----------|--------------|
| Old Crest, Smallwood | LP01      |              |

| Ownership Details:                                                                               | Site Area: 0.31ha                                                  |
|--------------------------------------------------------------------------------------------------|--------------------------------------------------------------------|
| Redditch Borough Council                                                                         | Grid Ref: SP0414 6709                                              |
| Current Land Use:                                                                                |                                                                    |
| Vacant Surrounding Land Uses:                                                                    |                                                                    |
| Character of Surrounding Area:                                                                   |                                                                    |
| Previous Source: (e.g. BORLP3, UCS, WYG Repo BORLP3  New Source: (e.g. landowner, developer etc) | rt, omission site, other)                                          |
| Relevant Planning History: (including most recent ownership details)                             |                                                                    |
| Detailed Planning Permission:                                                                    | Details: 08/002 submitted for residential devt (21-2-08) (Refused) |
| Outline Planning Permission:                                                                     |                                                                    |
| Previous Local Plan Allocation:                                                                  |                                                                    |
| Additional Information/site notes:                                                               |                                                                    |