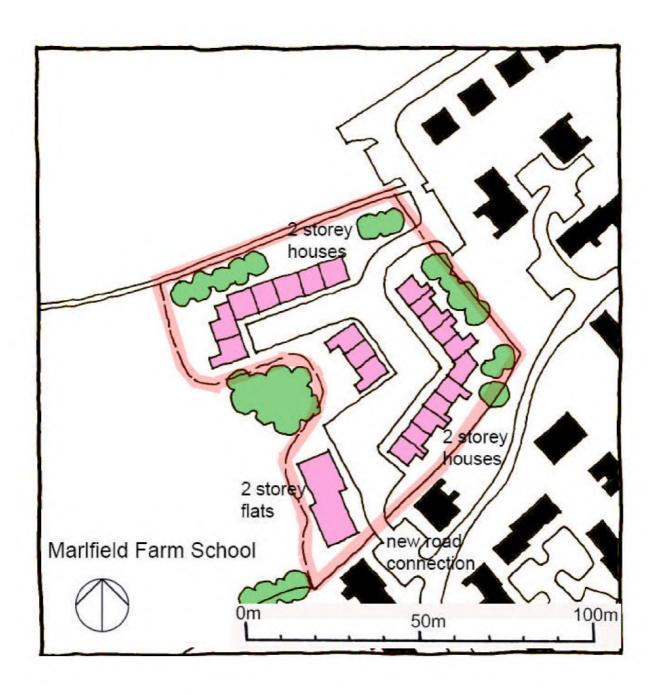

| Site Address:        | Site Ref: | Survey Date: |
|----------------------|-----------|--------------|
| Old Crest, Smallwood | LP01      |              |

| Ownership Details:                                                                               | Site Area: 0.31ha                                                  |
|--------------------------------------------------------------------------------------------------|--------------------------------------------------------------------|
| Redditch Borough Council                                                                         | Grid Ref: SP0414 6709                                              |
| Current Land Use:                                                                                |                                                                    |
| Vacant Surrounding Land Uses:                                                                    |                                                                    |
| Character of Surrounding Area:                                                                   |                                                                    |
| Previous Source: (e.g. BORLP3, UCS, WYG Repo BORLP3  New Source: (e.g. landowner, developer etc) | rt, omission site, other)                                          |
| Relevant Planning History: (including most recent ownership details)                             |                                                                    |
| Detailed Planning Permission:                                                                    | Details: 08/002 submitted for residential devt (21-2-08) (Refused) |
| Outline Planning Permission:                                                                     |                                                                    |
| Previous Local Plan Allocation:                                                                  |                                                                    |
| Additional Information/site notes:                                                               |                                                                    |