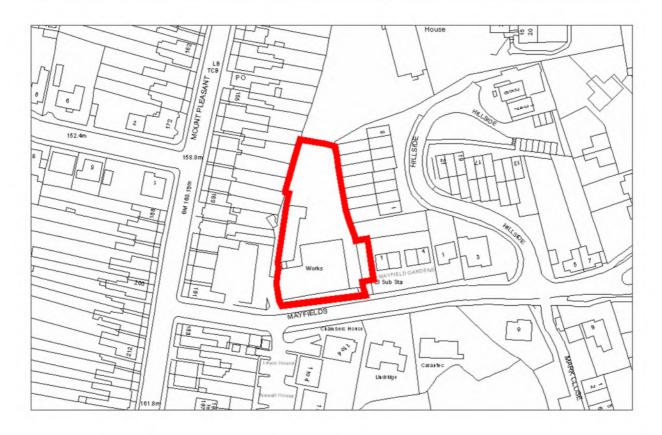

| Site Address:        | Site Ref: | Survey Date: |
|----------------------|-----------|--------------|
| Old Crest, Smallwood | LP01      |              |

| Ownership Details:                                                                               | Site Area: 0.31ha                                                  |
|--------------------------------------------------------------------------------------------------|--------------------------------------------------------------------|
| Redditch Borough Council                                                                         | Grid Ref: SP0414 6709                                              |
| Current Land Use:                                                                                |                                                                    |
| Vacant Surrounding Land Uses:                                                                    |                                                                    |
| Character of Surrounding Area:                                                                   |                                                                    |
| Previous Source: (e.g. BORLP3, UCS, WYG Repo BORLP3  New Source: (e.g. landowner, developer etc) | rt, omission site, other)                                          |
| Relevant Planning History: (including most recent ownership details)                             |                                                                    |
| Detailed Planning Permission:                                                                    | Details: 08/002 submitted for residential devt (21-2-08) (Refused) |
| Outline Planning Permission:                                                                     |                                                                    |
| Previous Local Plan Allocation:                                                                  |                                                                    |
| Additional Information/site notes:                                                               |                                                                    |