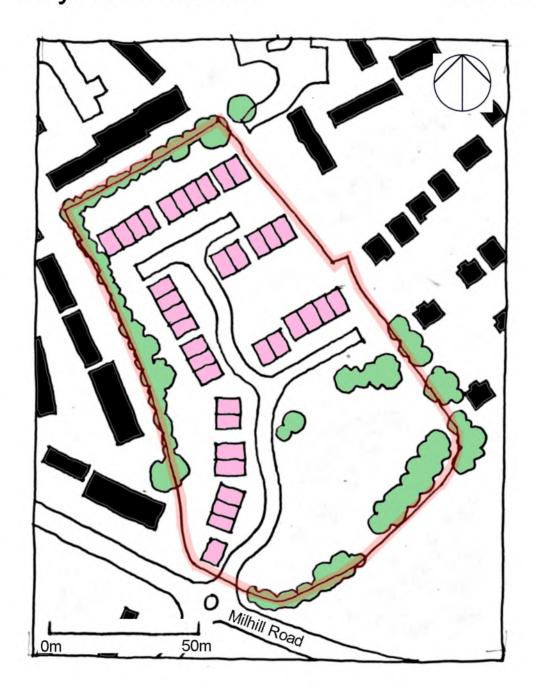

| Site Address:        | Site Ref: | Survey Date: |
|----------------------|-----------|--------------|
| Old Crest, Smallwood | LP01      |              |

| Ownership Details:                                                                               | Site Area: 0.31ha                                                  |
|--------------------------------------------------------------------------------------------------|--------------------------------------------------------------------|
| Redditch Borough Council                                                                         | Grid Ref: SP0414 6709                                              |
| Current Land Use:                                                                                |                                                                    |
| Vacant Surrounding Land Uses:                                                                    |                                                                    |
| Character of Surrounding Area:                                                                   |                                                                    |
| Previous Source: (e.g. BORLP3, UCS, WYG Repo BORLP3  New Source: (e.g. landowner, developer etc) | rt, omission site, other)                                          |
| Relevant Planning History: (including most recent ownership details)                             |                                                                    |
| Detailed Planning Permission:                                                                    | Details: 08/002 submitted for residential devt (21-2-08) (Refused) |
| Outline Planning Permission:                                                                     |                                                                    |
| Previous Local Plan Allocation:                                                                  |                                                                    |
| Additional Information/site notes:                                                               |                                                                    |