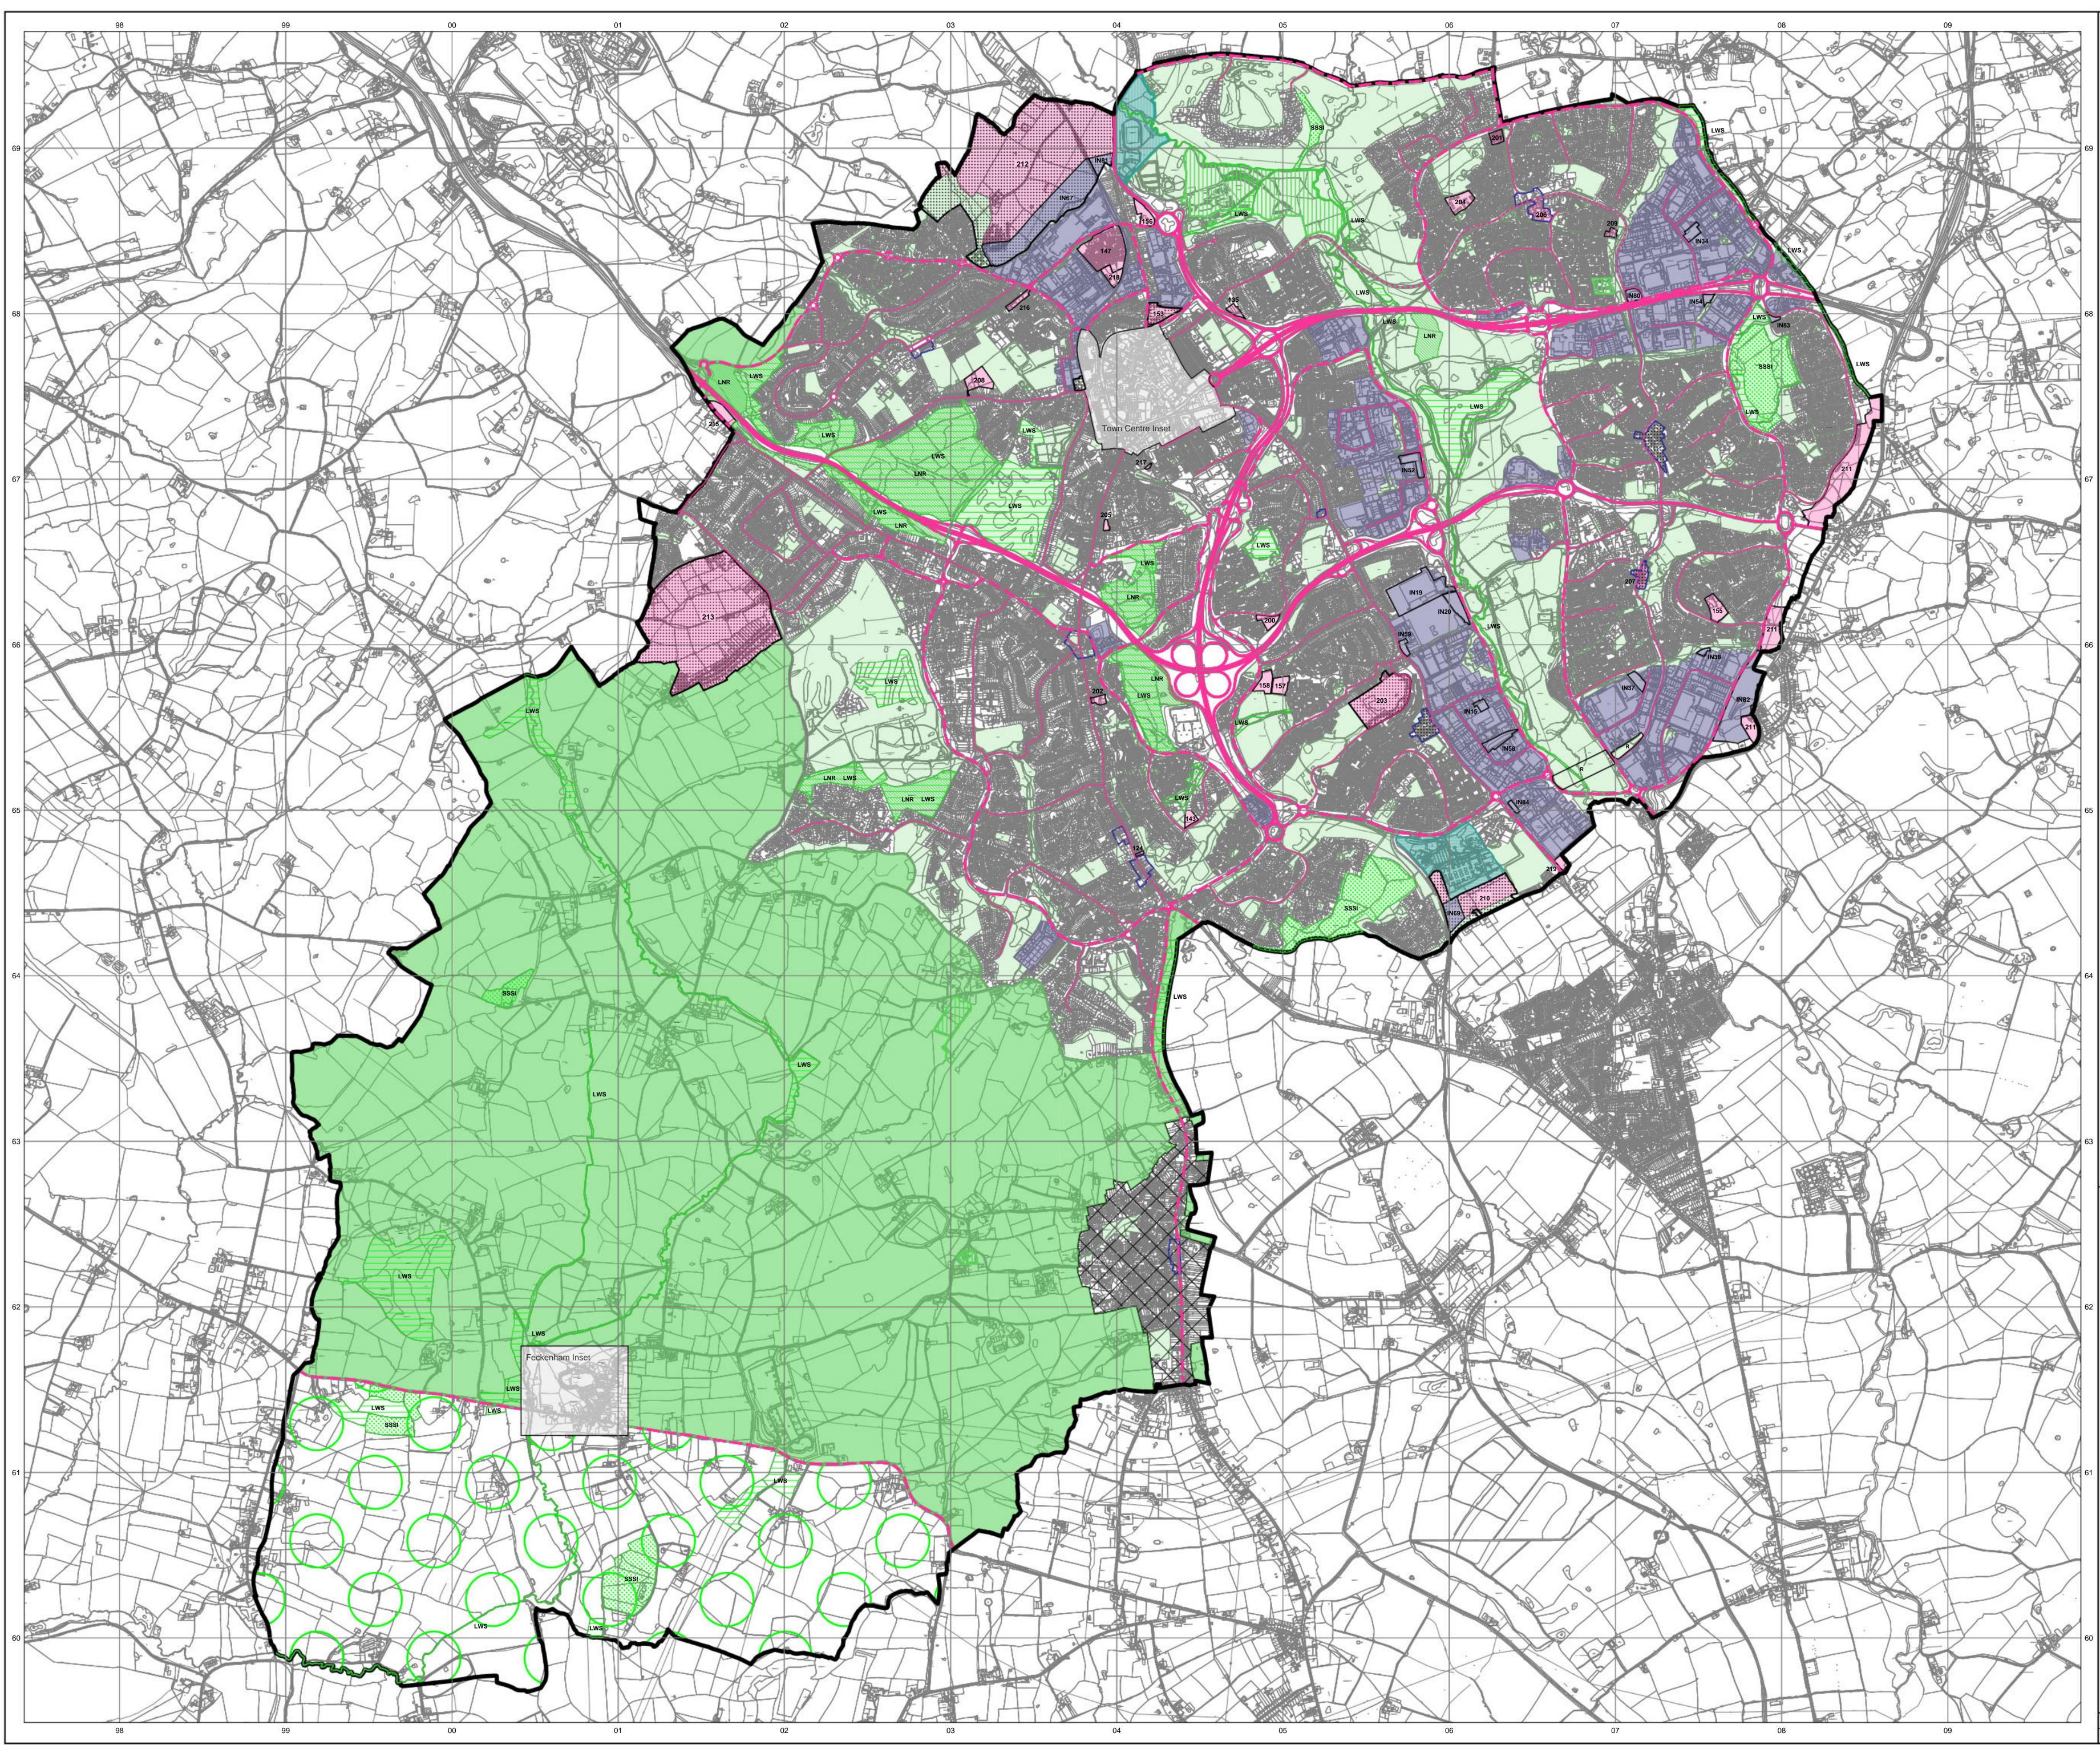

#### KEY

Boundary of Borough of Redditch Local Plan No.4

# Sustainable Places to Live which Meet our Needs

- Village Settlement (Policy 2 Settlement Hierarchy) Sites allocated for housing development to meet the Strategic Housing Target for the period 2011-2030 (Policy 4 Housing Provision) Green Belt (Policy 8 Green Belt)
- Open Countryside (Policy 9 Open Countryside)

#### **Creating and Sustaining a Green Environment**

- Primarily Open Space (Policy 13 Primarily Open Space)
- Site of Special Scientific Interest (Policy 16 Natural Environment)
- **LWS** Special Wildlife Site (Policy 16 Natural Environment)
- Local Nature Reserve (Policy 16 Natural Environment)
- Road Reserves (Policy 20 Transport Requirements for New Development)
- Public Transport Route-Buses and Emergency Vehicles Only (Policy 20 Transport Requirements for New Development)
- District Distributor (Policy 22 Road Hierarchy)
- Local Distributor (Policy 22 Road Hierarchy)
- Primary Distributor (Policy 22 Road Hierarchy)

# Creating a Borough where Businesses can Thrive Sites allocated for employment development to meet the Strategic Employment Target for the period 2011-2030 (Policy 23 Employment Land Provision) Primarily Employment Areas (Policy 24 Development within Primarily Employment Areas)

Improving the vitality and viability of Redditch Town Centre and District Centres

District Centres (Policy 30 Town Centre and Retail Hierarchy, Policy 33 Use of Upper Floors, Policy 34 District Centre Redevelopment, and Policy 35 Health of District Centres)

Protecting and Enhancing Redditch's Historic Environment Scheduled Ancient Monuments (Policy 36 Historic Environment and Policy 37 Historic Buildings and Structures)

## Promoting Redditch's Community Well-being

Land Safeguarded for Leisure (Policy 43 Leisure, Tourism and Abbey Stadium)

Land Safeguarded for Health (Policy 47 Land to the rear of the Alexandra Hospital)

### Strategic Sites

Town Centre Strategic Site (Policy 31) Winyates District Centre (Policy 34) Matchborough District Centre (Policy 34) Woodrow District Centre (Policy 34) Brockhill East (Policy 46) Land to the rear of the Alexandra Hospital (Policy 47) Webheath Strategic Site (Policy 48) Woodrow Strategic Site (Policy 49)

# **Policies Map**

Development Plans Redditch Borough Council Town Hall Walter Stranz Square Redditch Worcs B98 8AH Tel: 01527 64252 Email: devplans@redditchbc.gov.uk