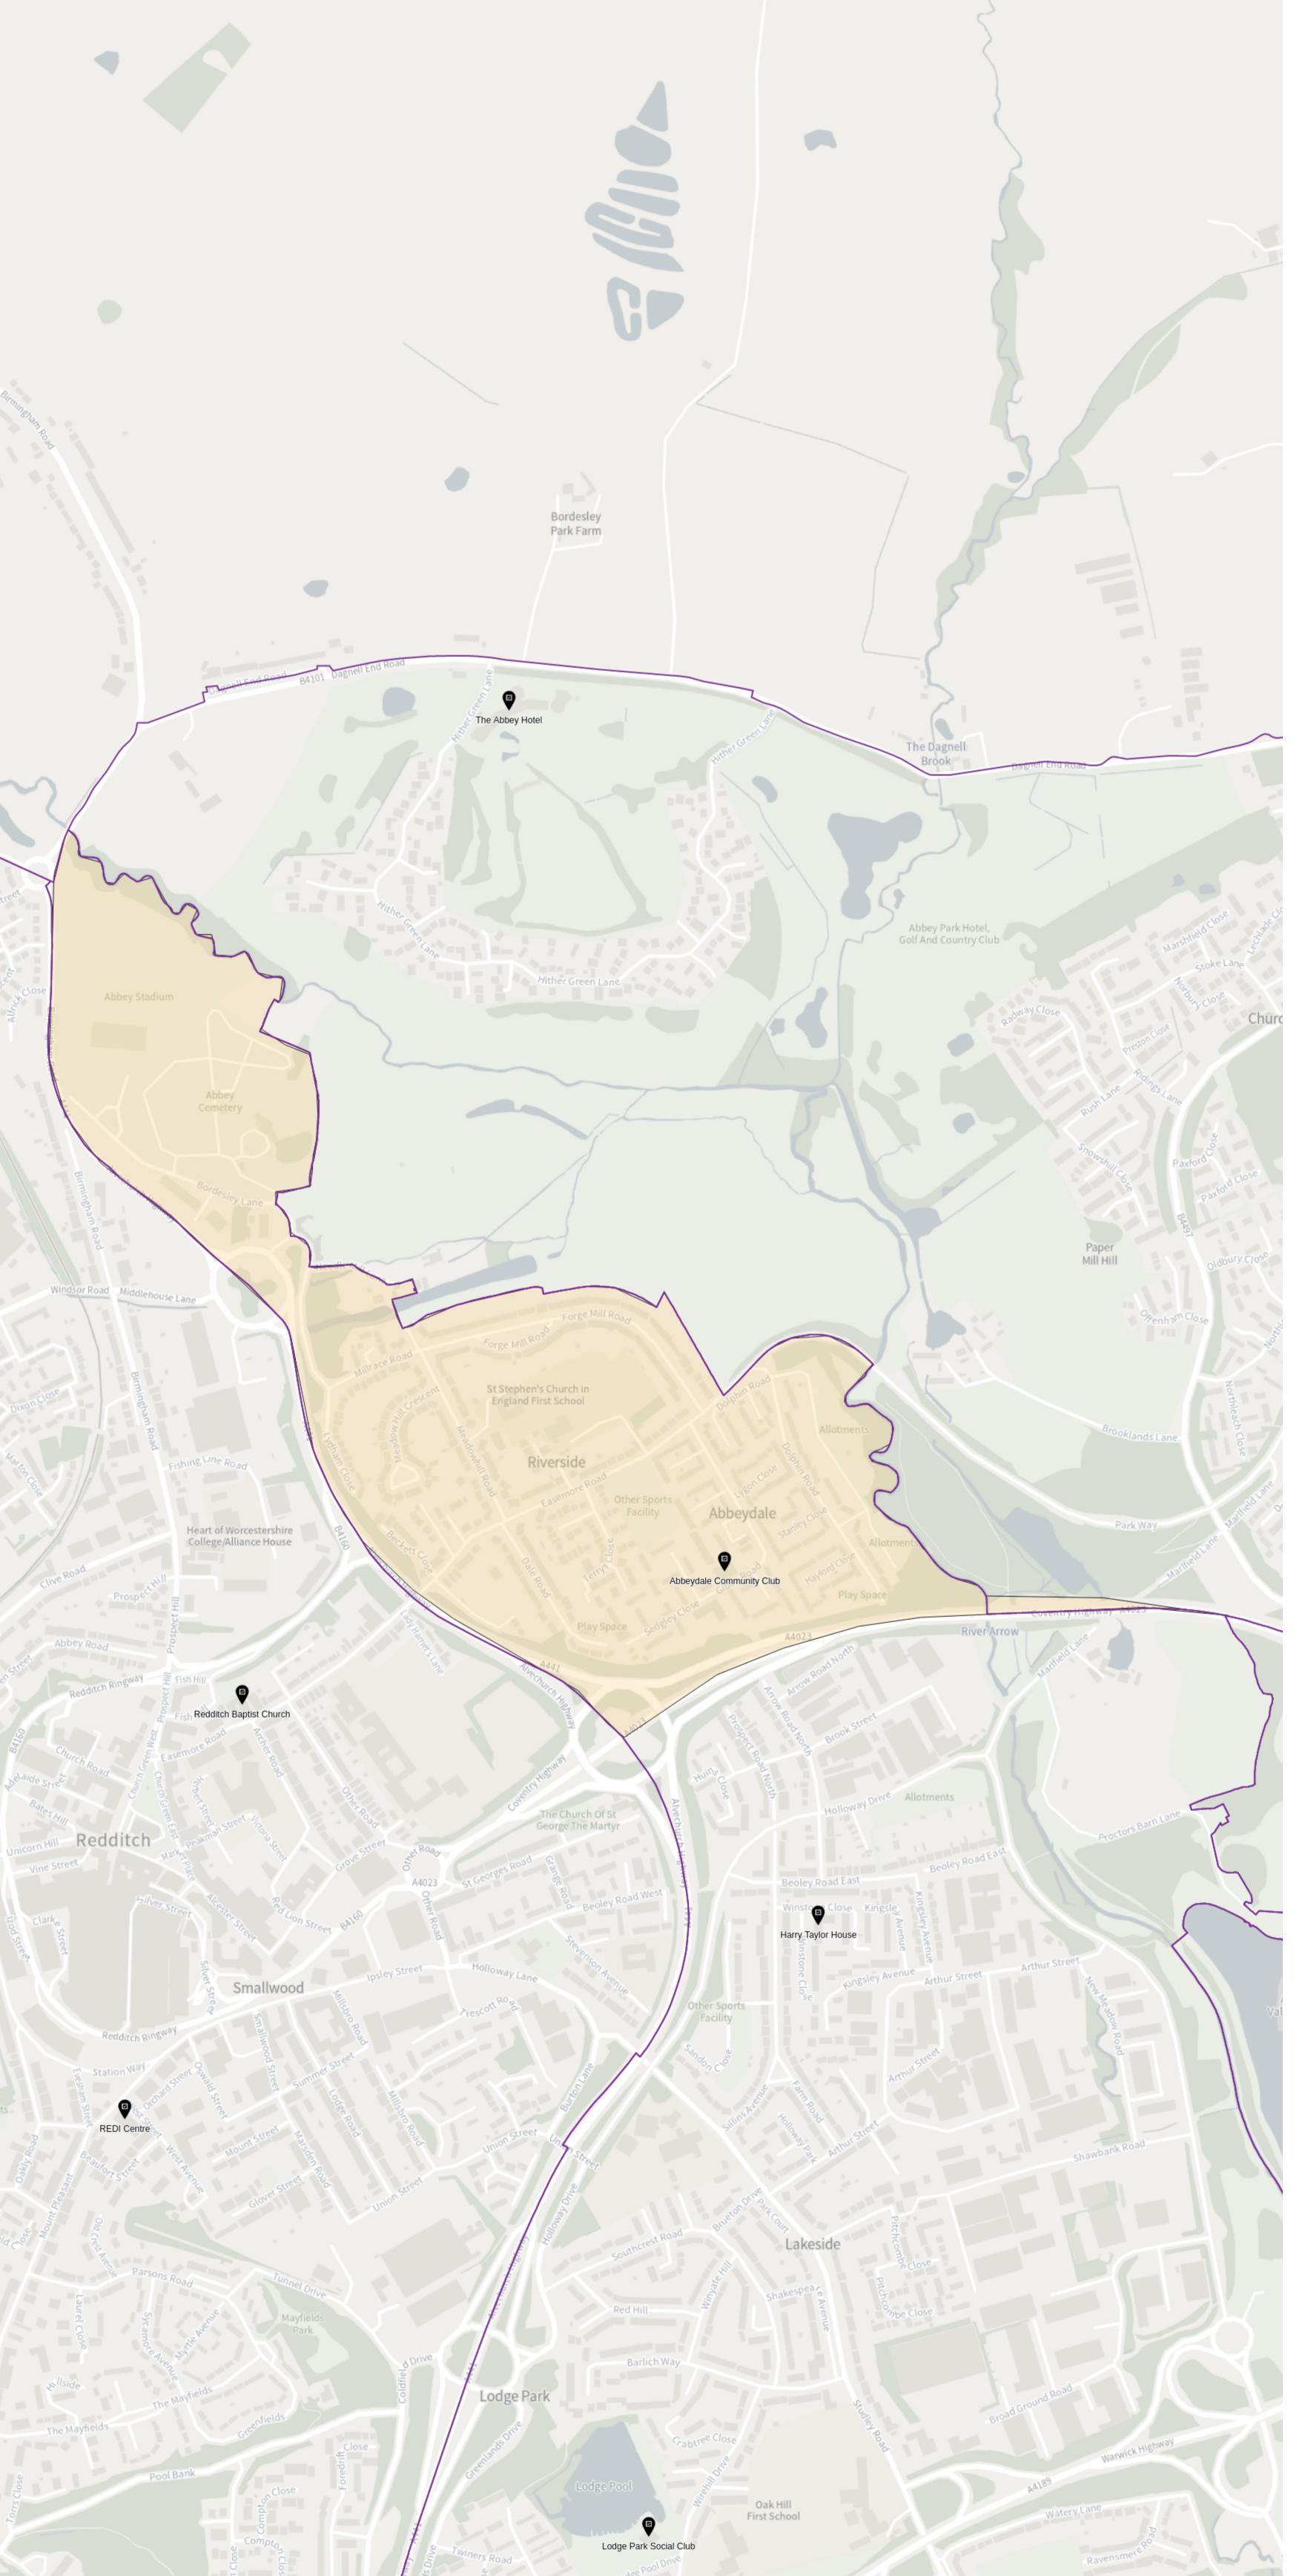

## - Harry Taylor House

Abbeydale Ward: undefined County division: undefined Parliamentary boundary: undefined Parish: undefined

Property count:952Electorate count:1613

Polling stations:

- Abbeydale Community Club