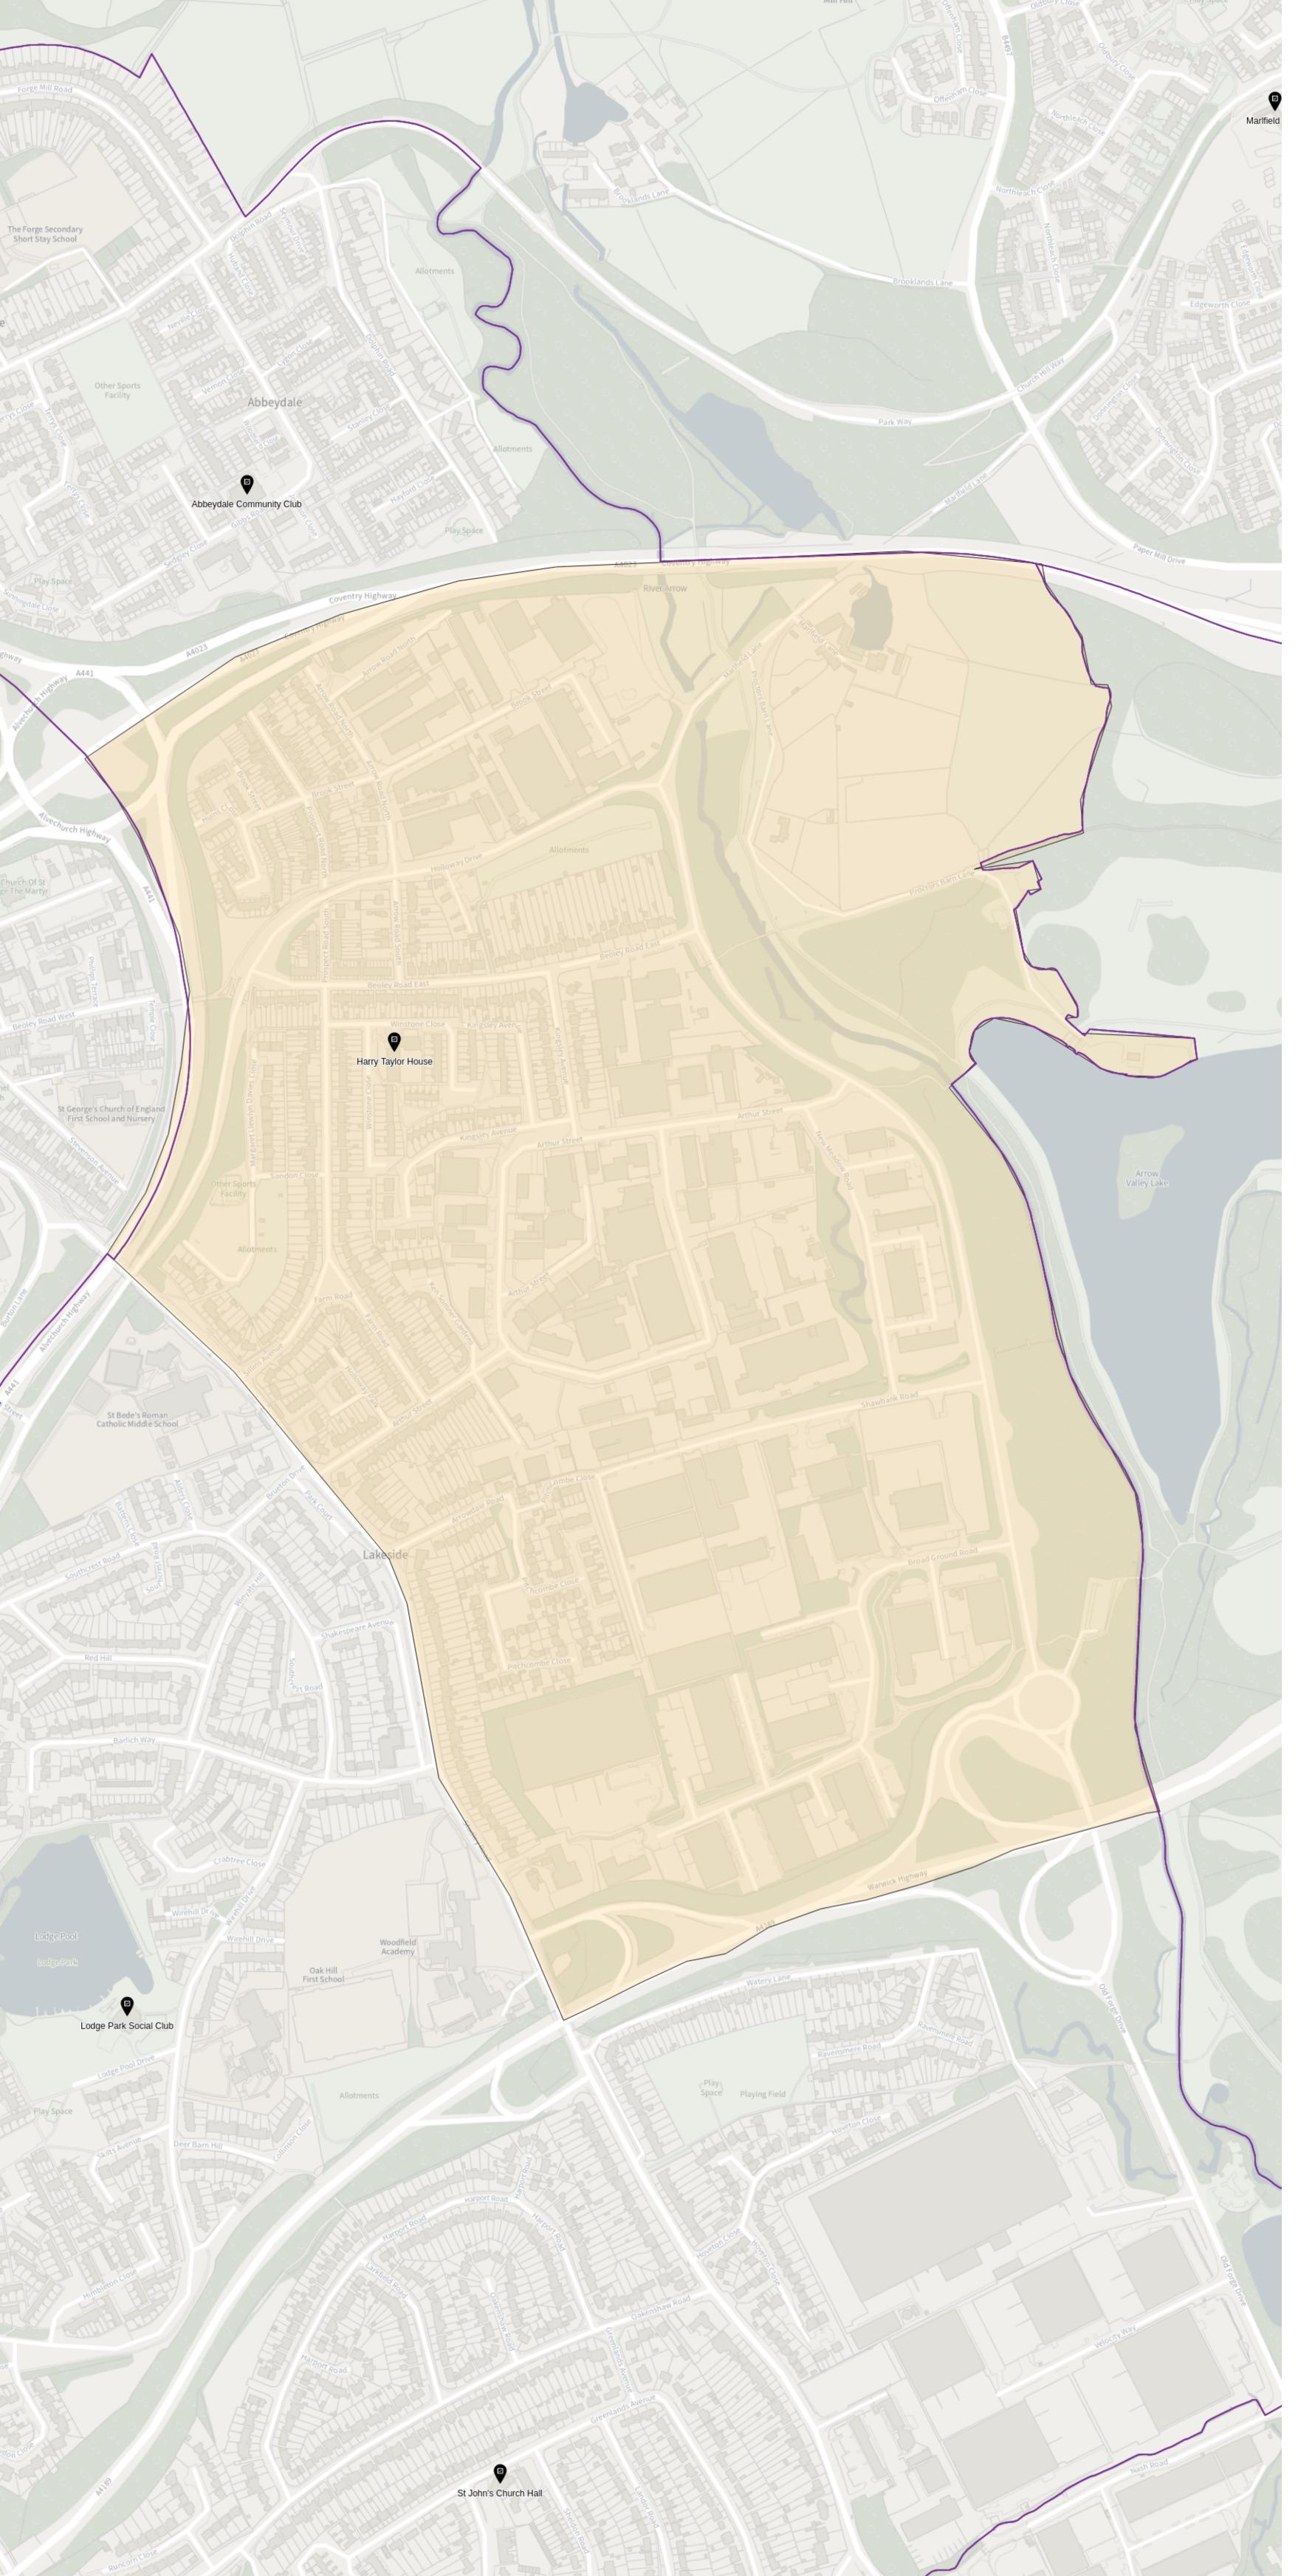

## LakesideWard:undefinedCounty division:undefinedParliamentary boundary:undefinedParish:undefinedParish:undefined896

Electorate count: **1471** 

Polling stations:

## - Harry Taylor House

Abbeydale Ward: undefined County division: undefined Parliamentary boundary: undefined Parish: undefined

Property count:952Electorate count:1613

Polling stations:

- Abbeydale Community Club