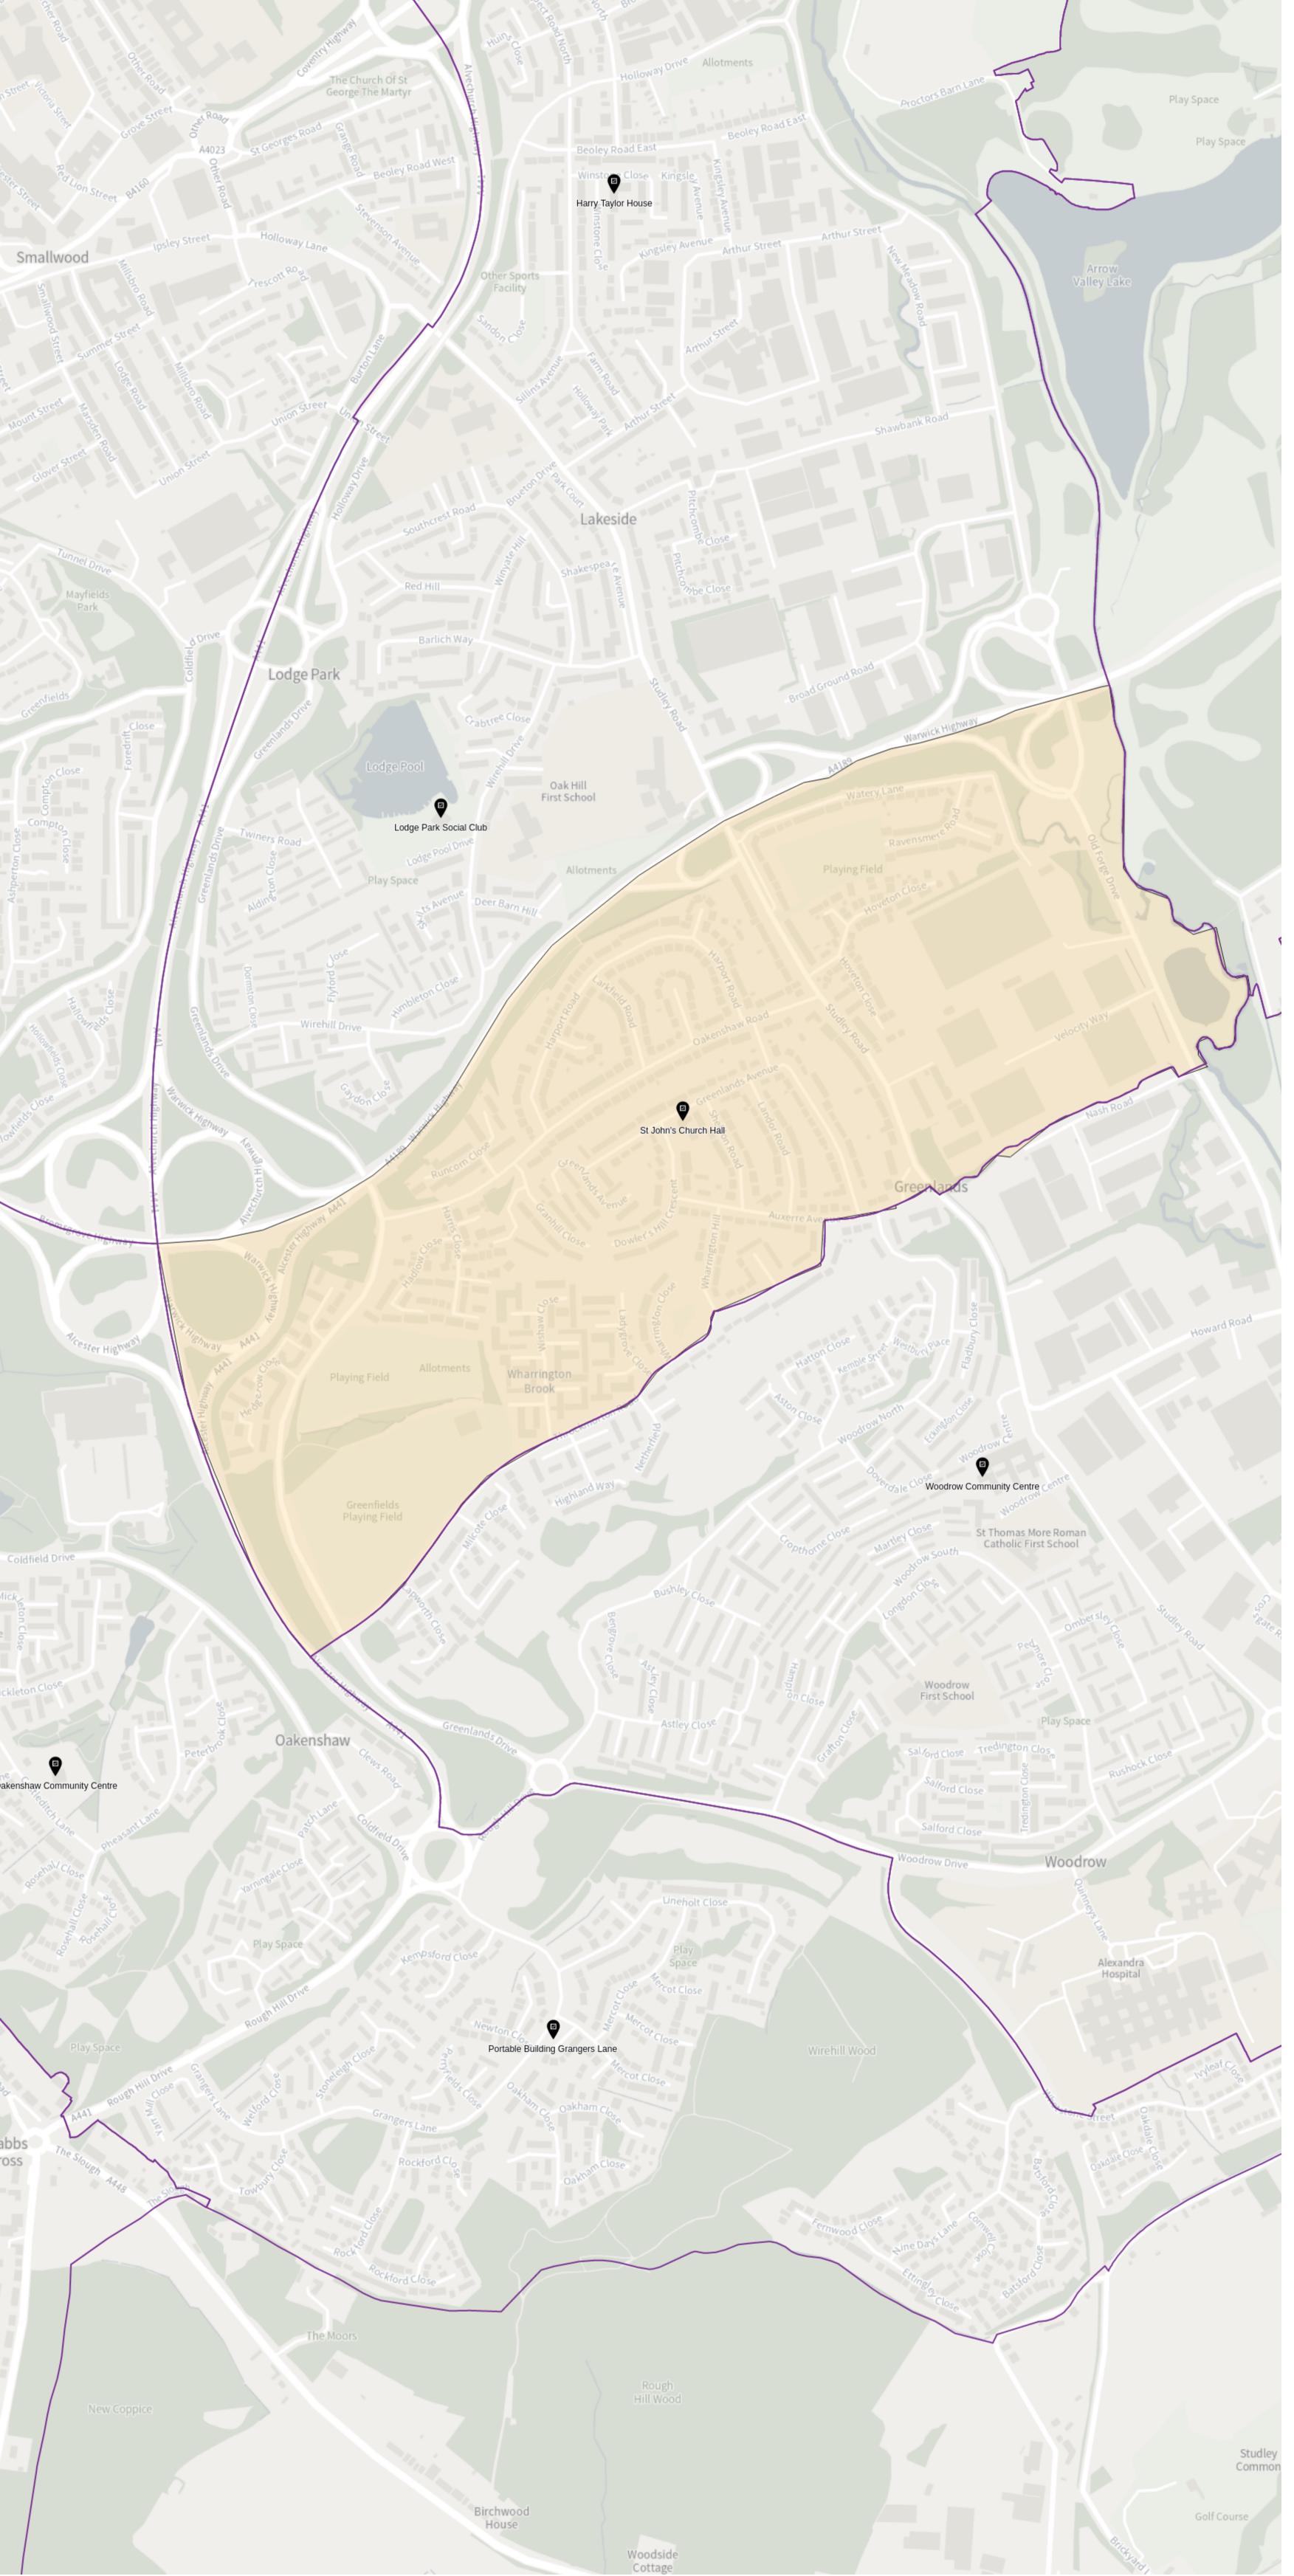

Greenlands
Ward:
undefined
County division:
undefined
Parliamentary boundary:
undefined
Parish:
undefined
Property count: 1507

Polling stations:

Electorate count:

- St John's Church Hall

2646

Lodge ParkWard:undefinedCounty division:undefinedParliamentary boundary:undefinedParish:undefinedParish:undefinedParish:1746