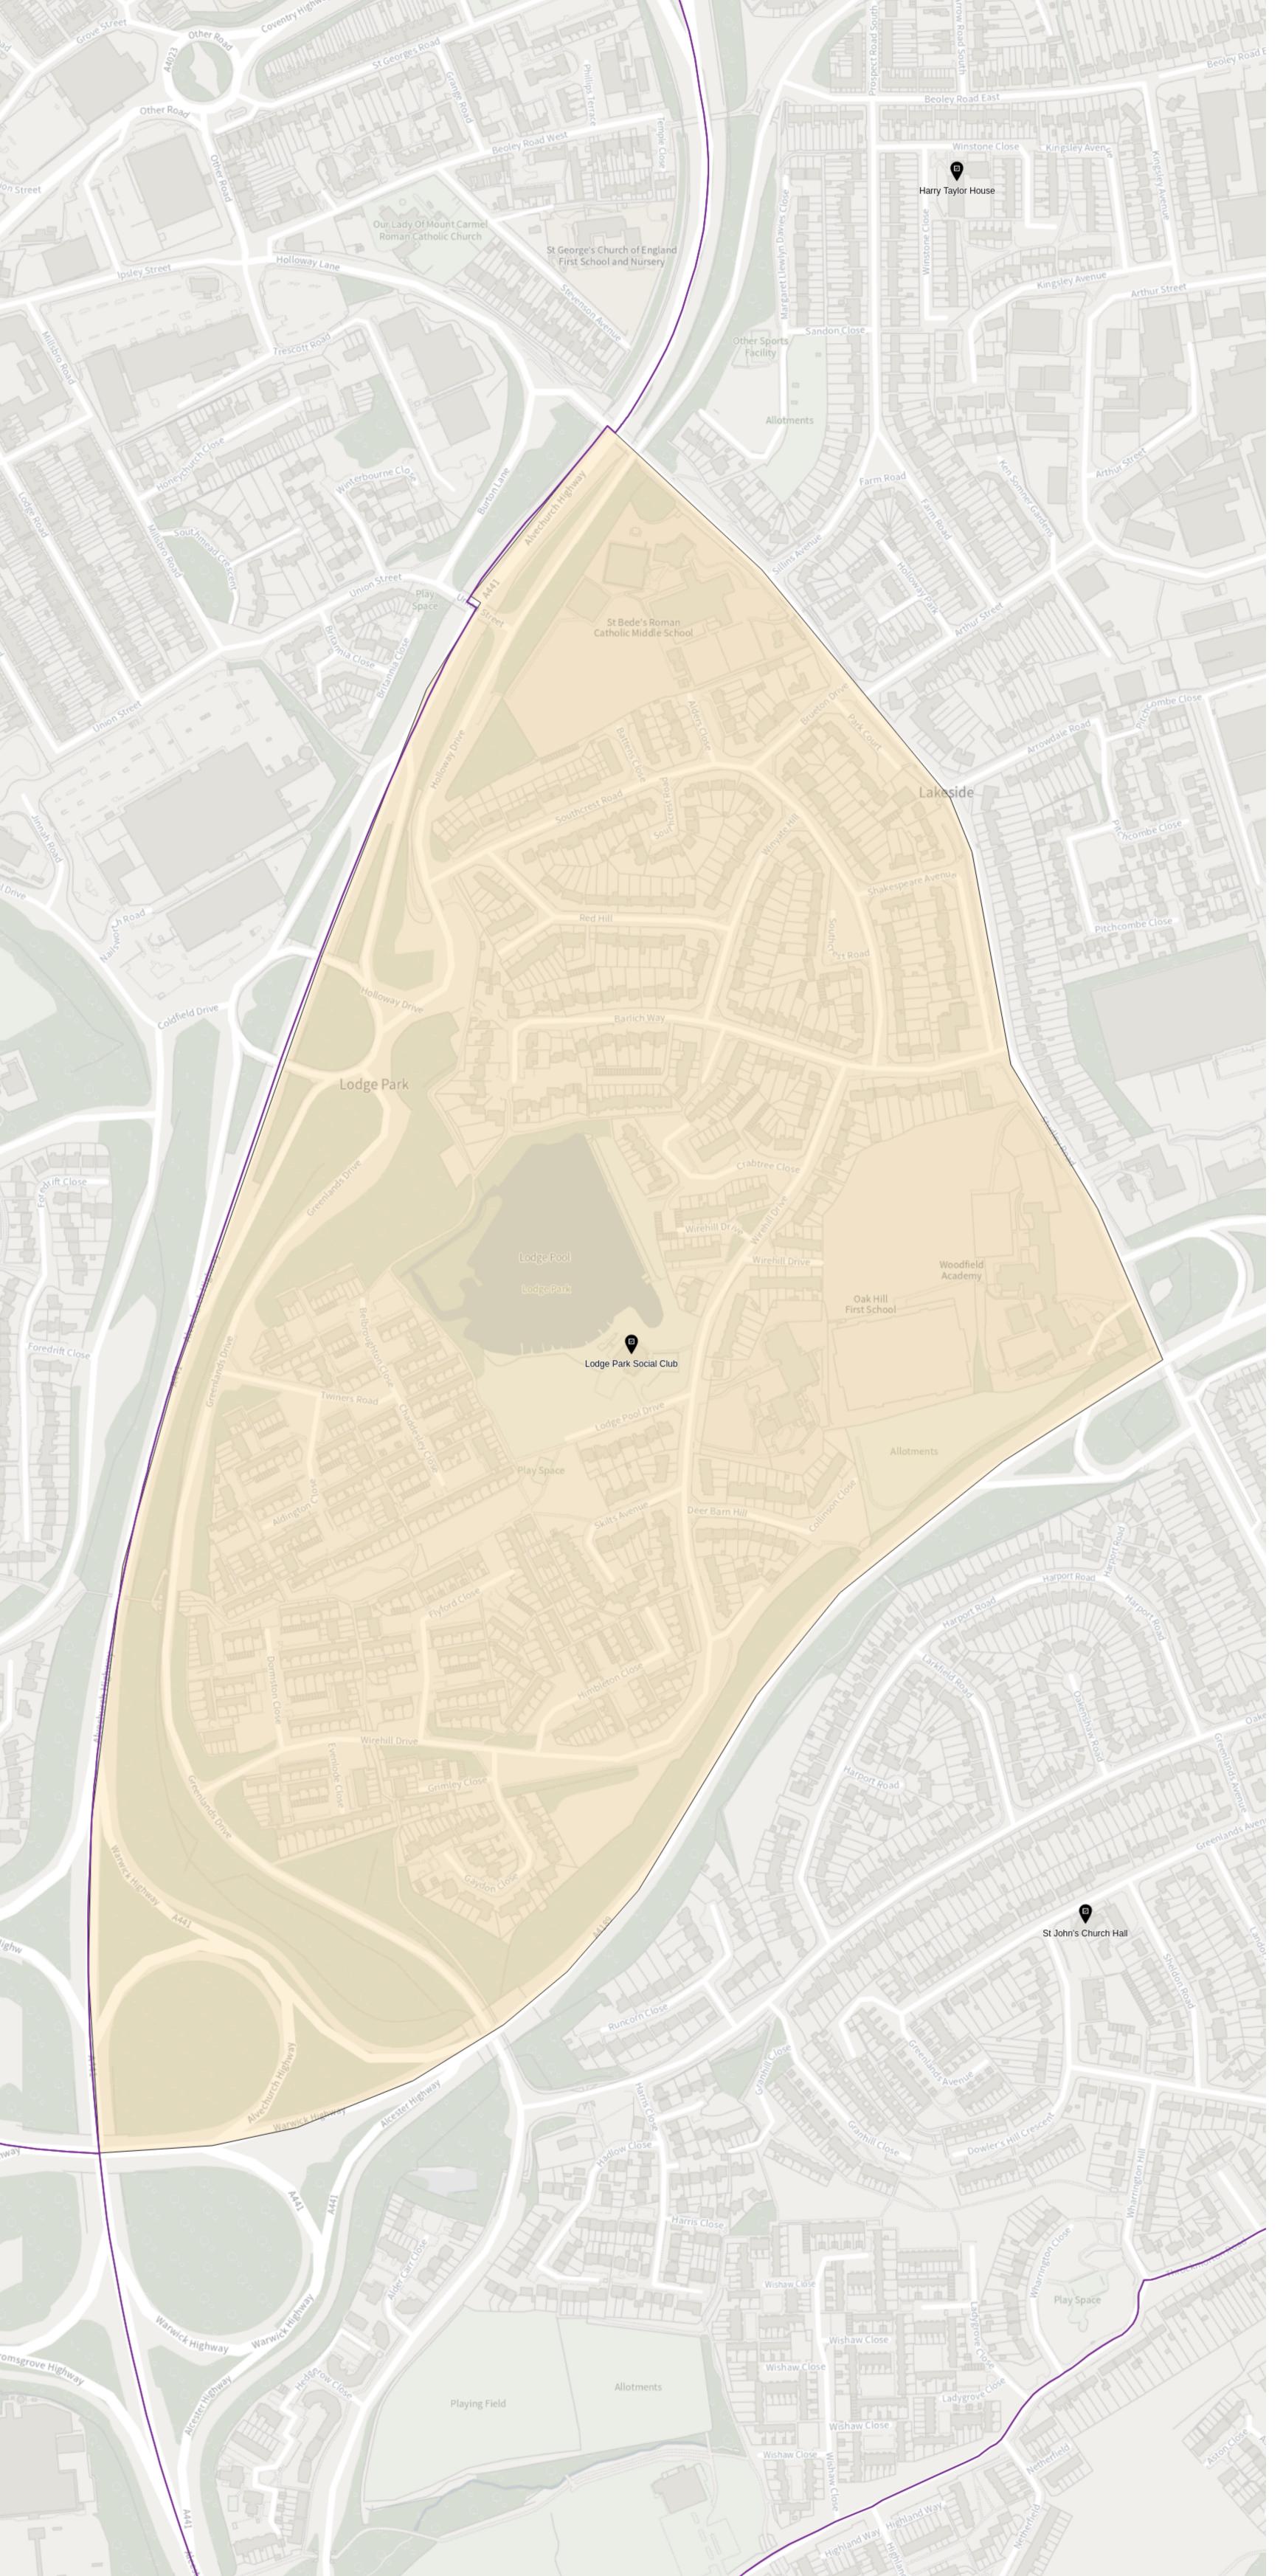

## Polling stations:

- Lodge Park Social Club

## LakesideWard:undefinedCounty division:undefinedParliamentary boundary:undefinedParish:undefinedParish:undefined896

Electorate count: **1471** 

Polling stations: