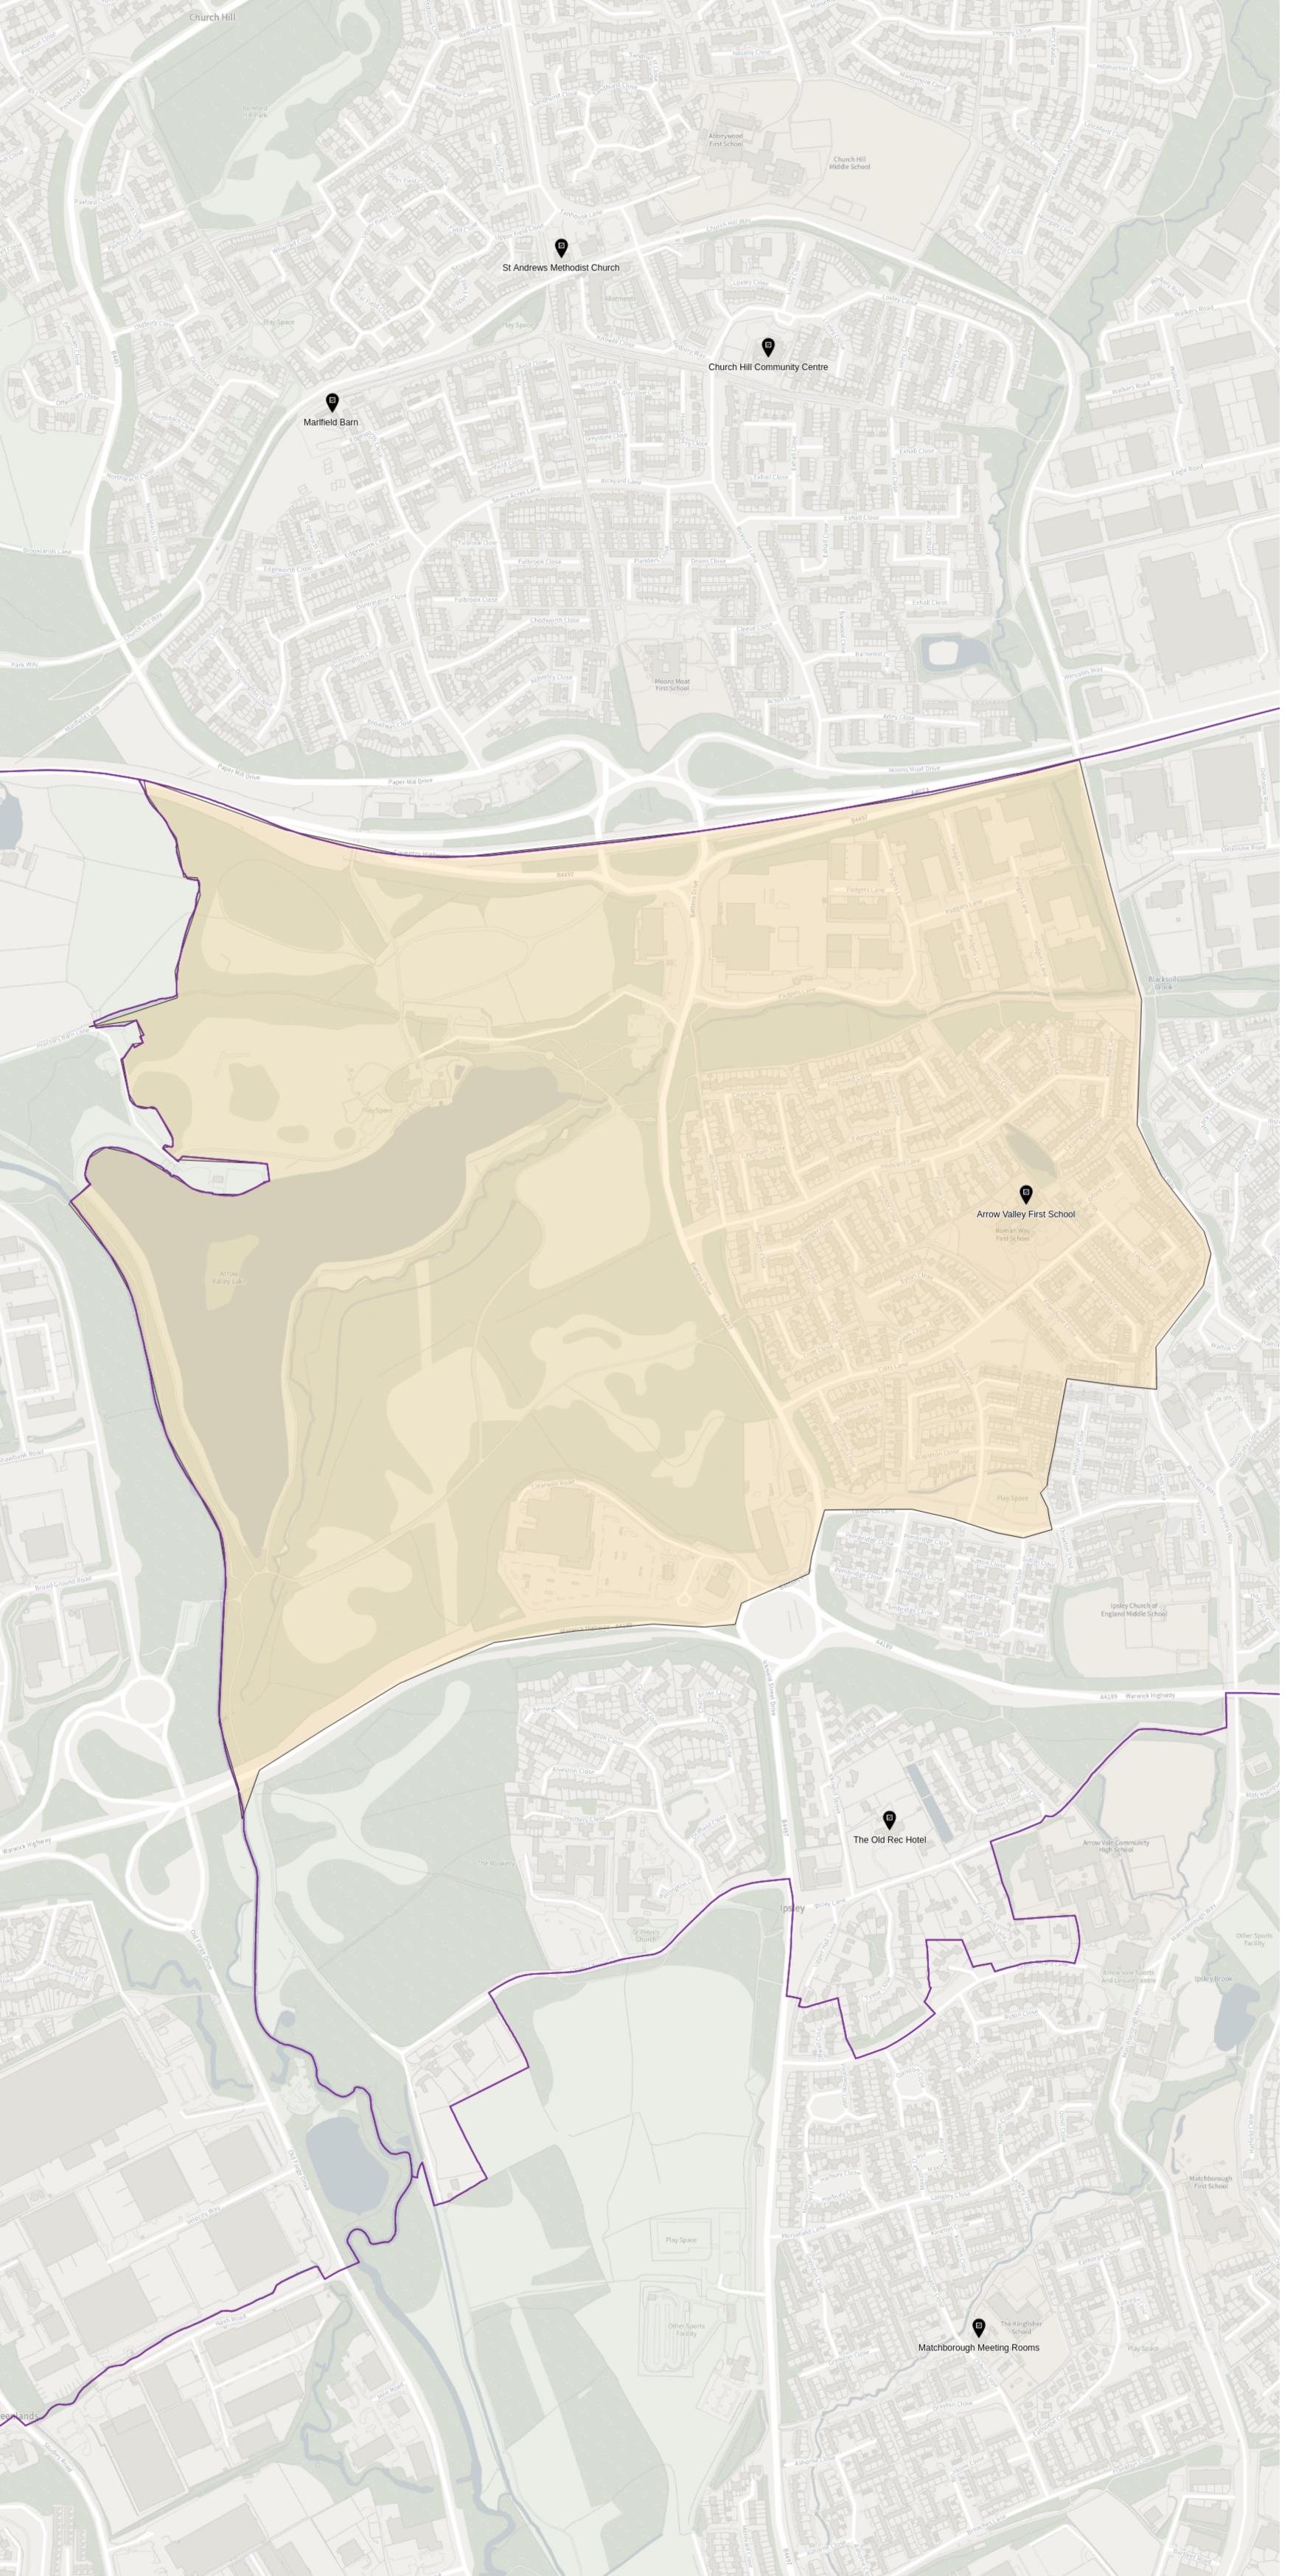

## Winyates West

Ward:

undefined

County division:

undefined

Parliamentary boundary:

undefined

Parish:

undefined

Property count: 856

Electorate count: 1469

Polling stations:

- Arrow Valley First School

## Ipsley

Ward:

undefined

County division:

undefined

Parliamentary boundary:

undefined

Parish:

undefined

Property count:

**598** 

Electorate count:

974

Polling stations:

- The Old Rec Hotel