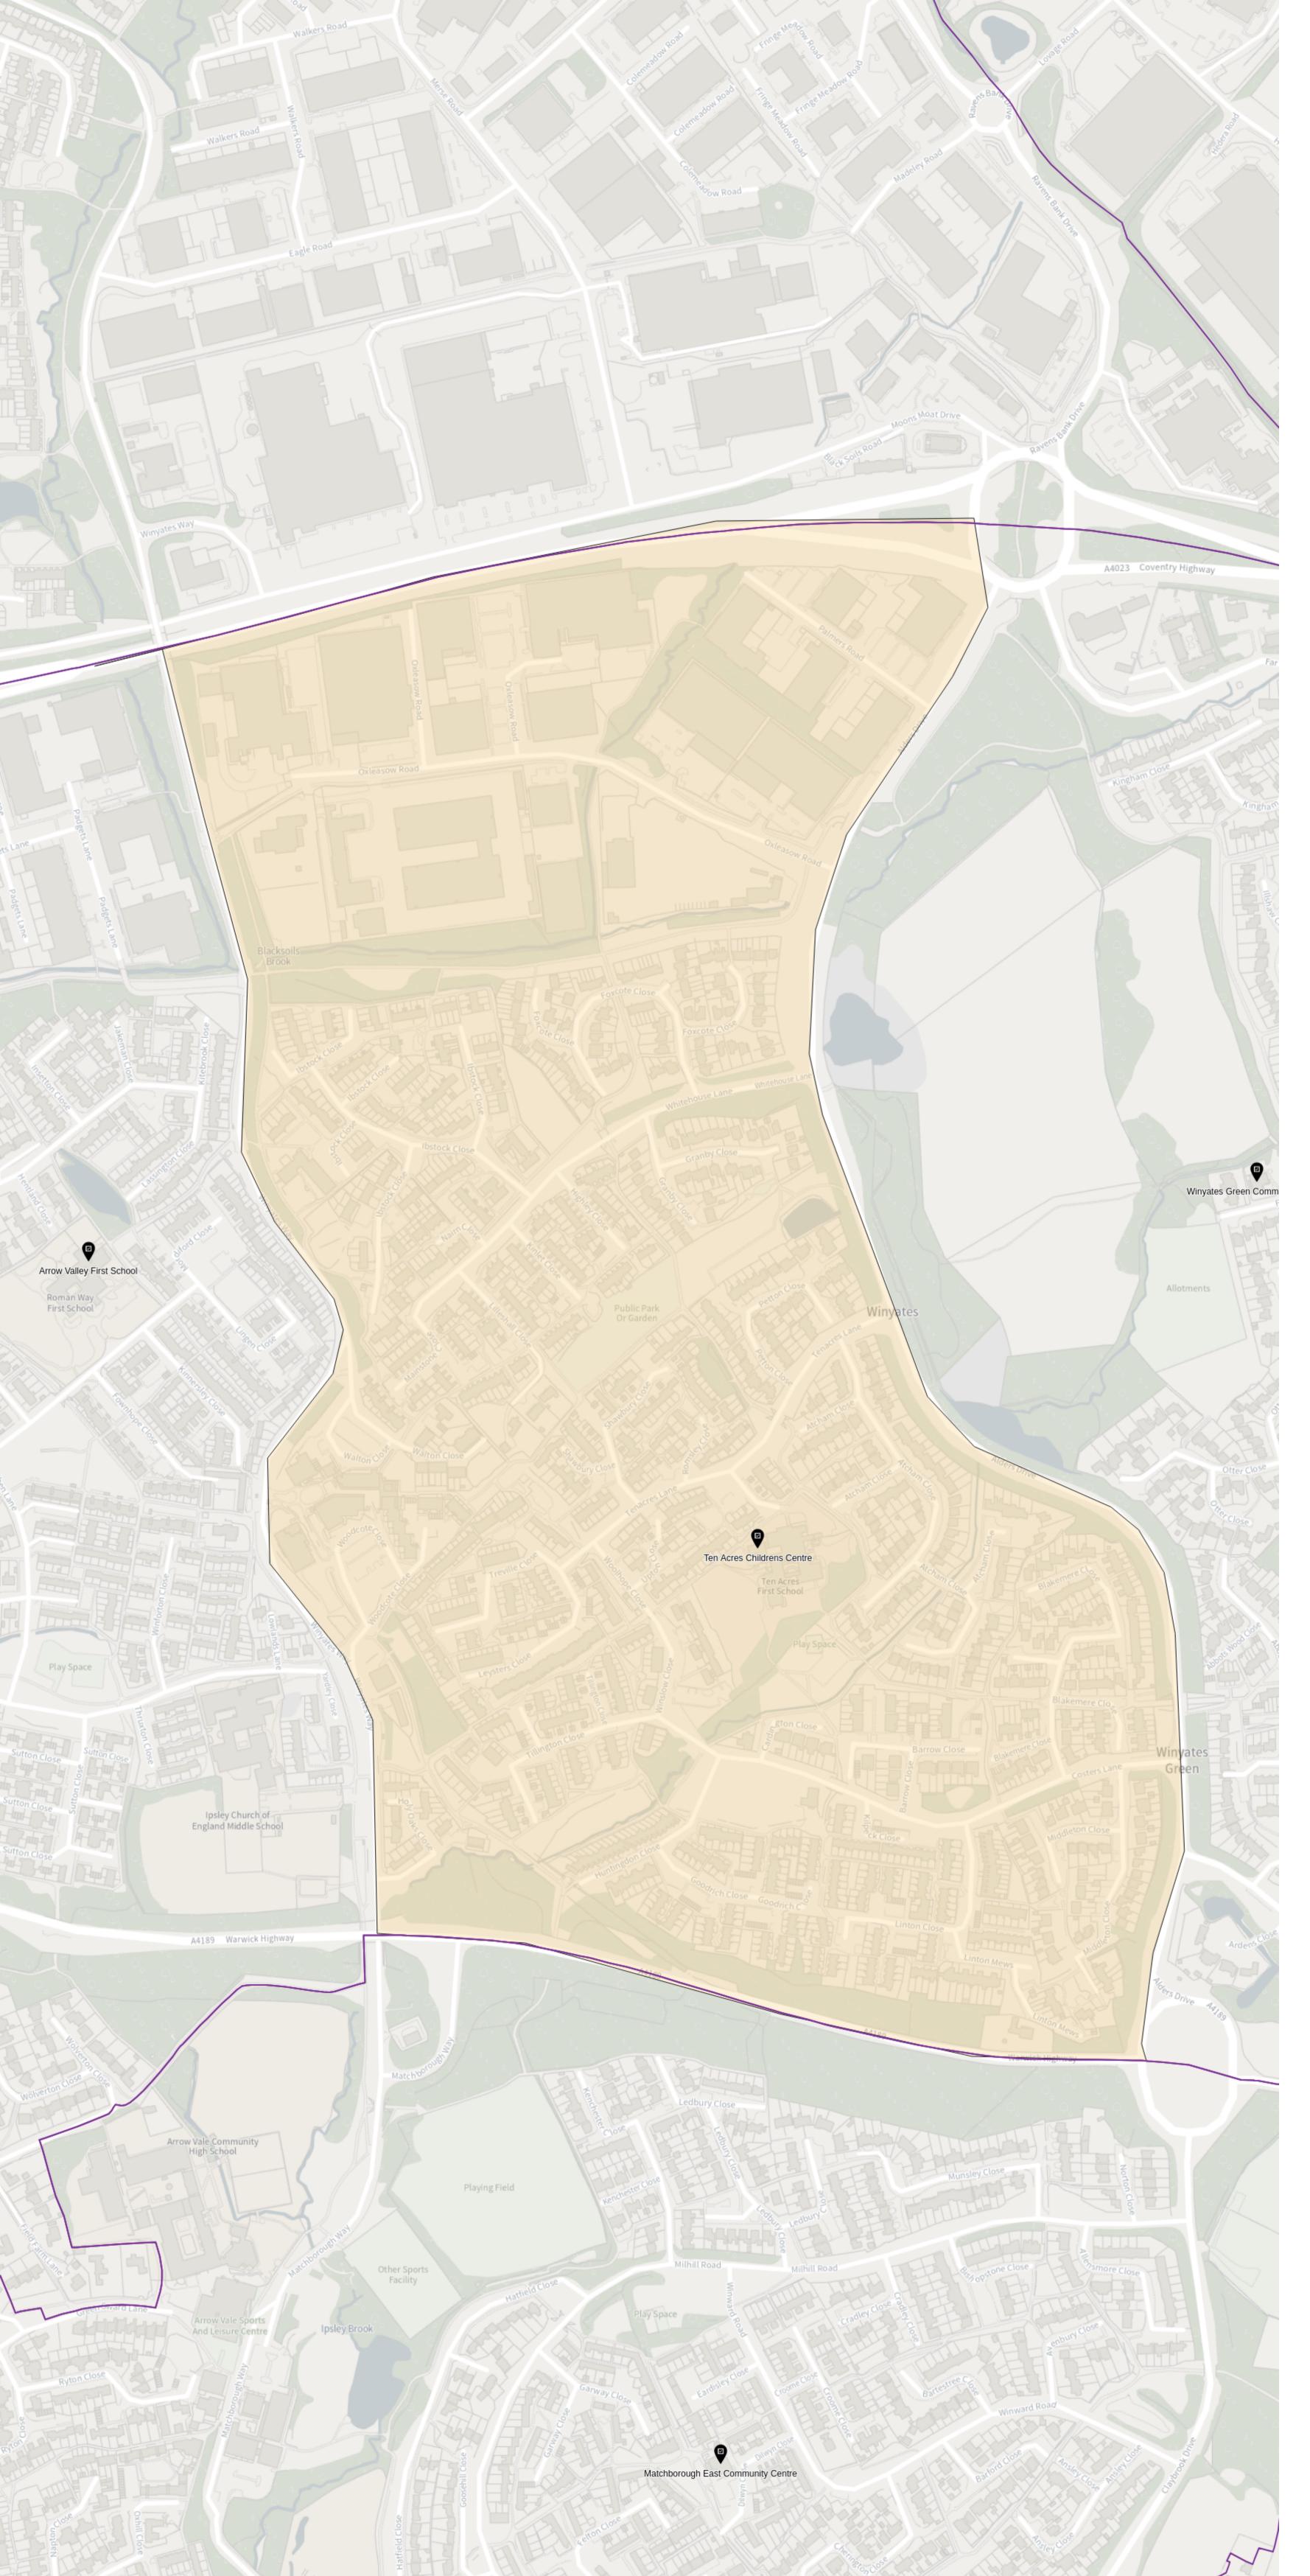

## Winyates East

Ward:

undefined

County division:

undefined

Parliamentary boundary:

undefined

Parish:

undefined

Property count:

**1577** 

Electorate count:

2661

Polling stations:

- Ten Acres ChildrensCentre