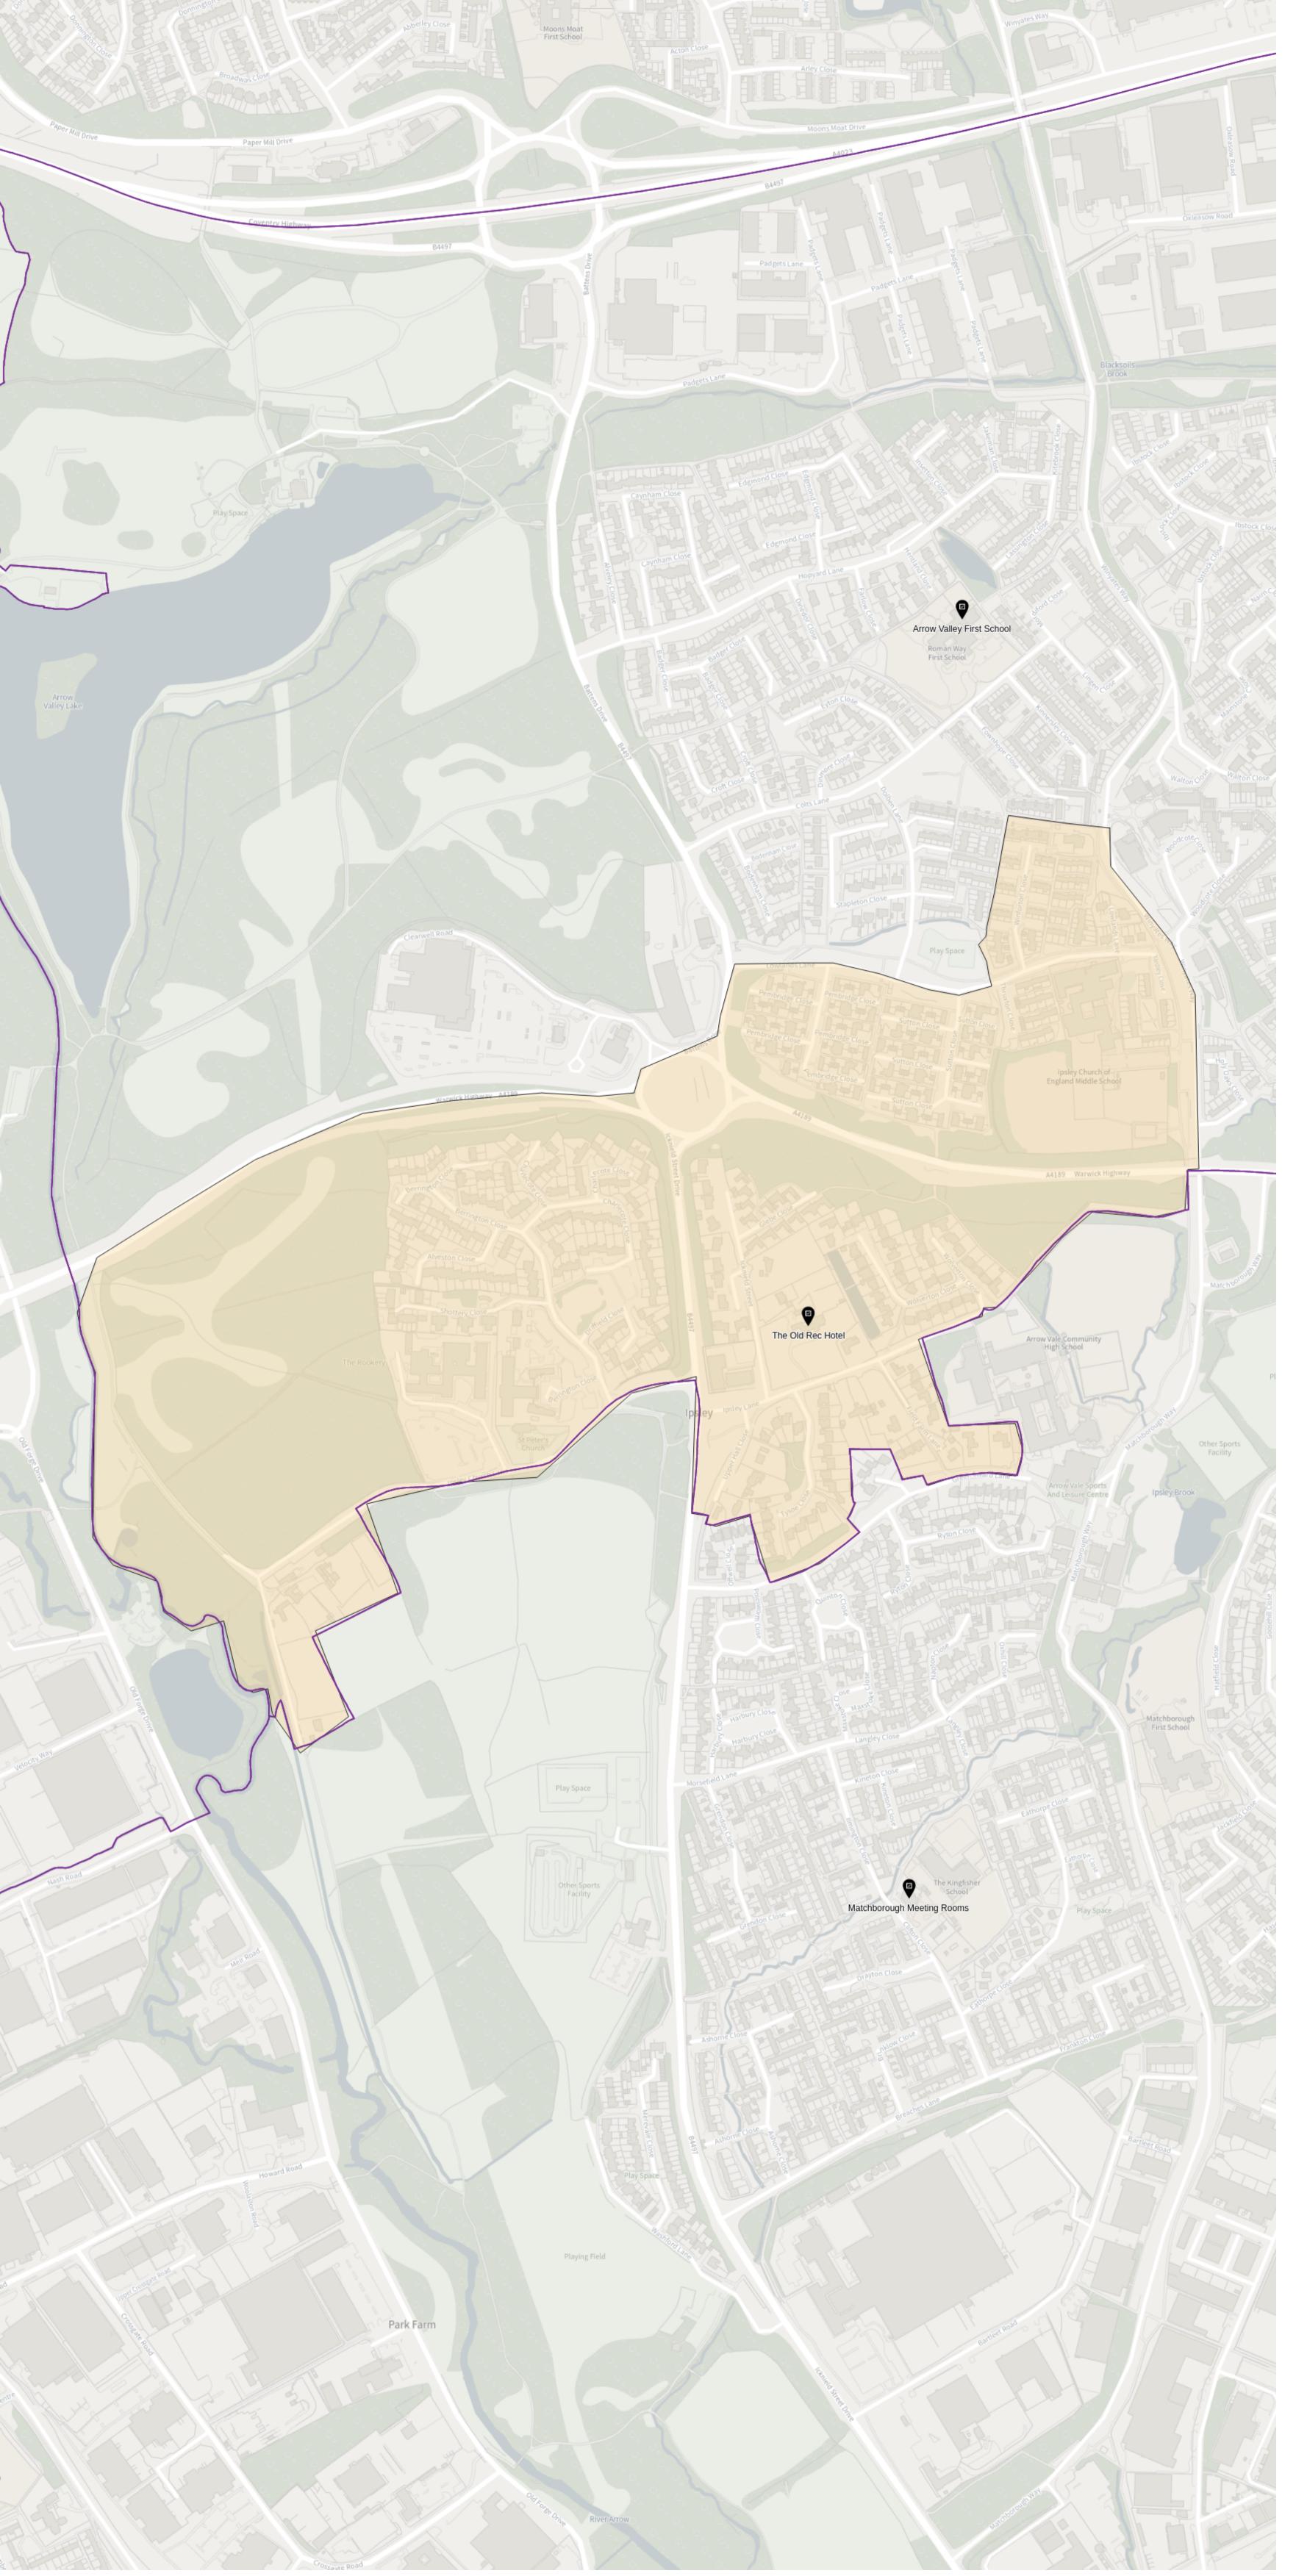

## Winyates West

Ward:

undefined

County division:

undefined

Parliamentary boundary:

undefined

Parish:

undefined

Property count: 856

Electorate count: 1469

Polling stations:

- Arrow Valley First School

## Ipsley

Ward:

undefined

County division:

undefined

Parliamentary boundary:

undefined

Parish:

undefined

Property count:

**598** 

Electorate count:

974

Polling stations:

- The Old Rec Hotel