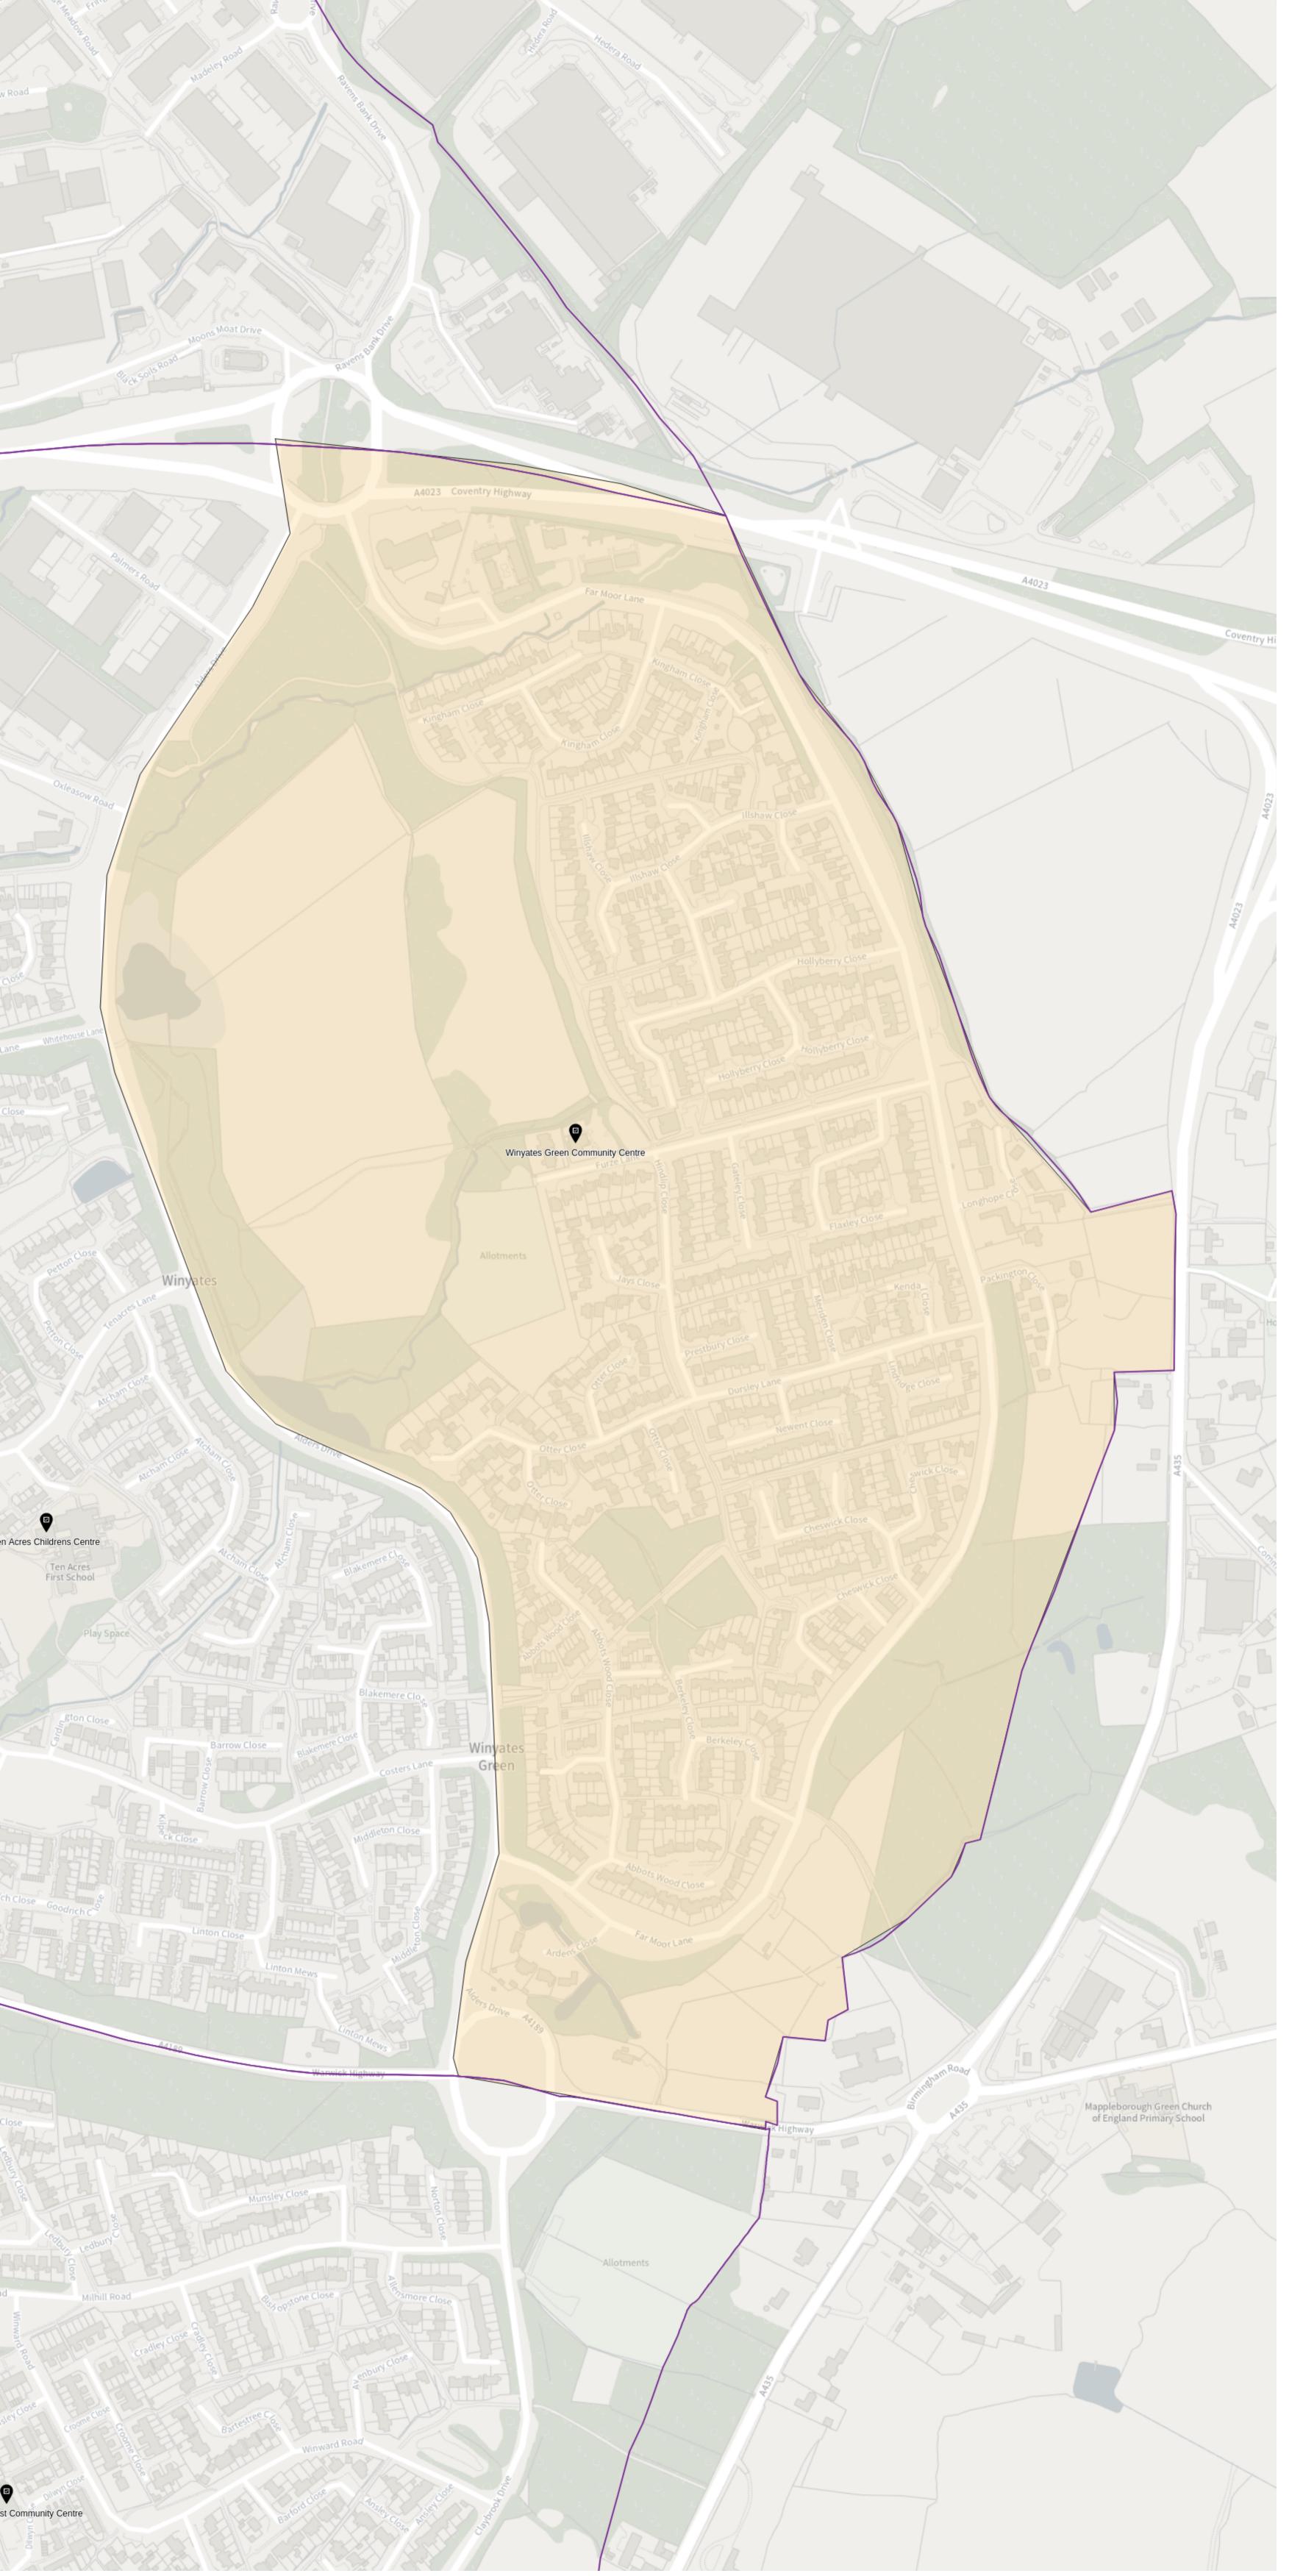

## Winyates Green

Ward:

undefined

County division:

undefined

Parliamentary boundary:

undefined

Parish:

undefined

Property count:

887

Electorate count:

2013

Polling stations:

- Winyates GreenCommunity Centre