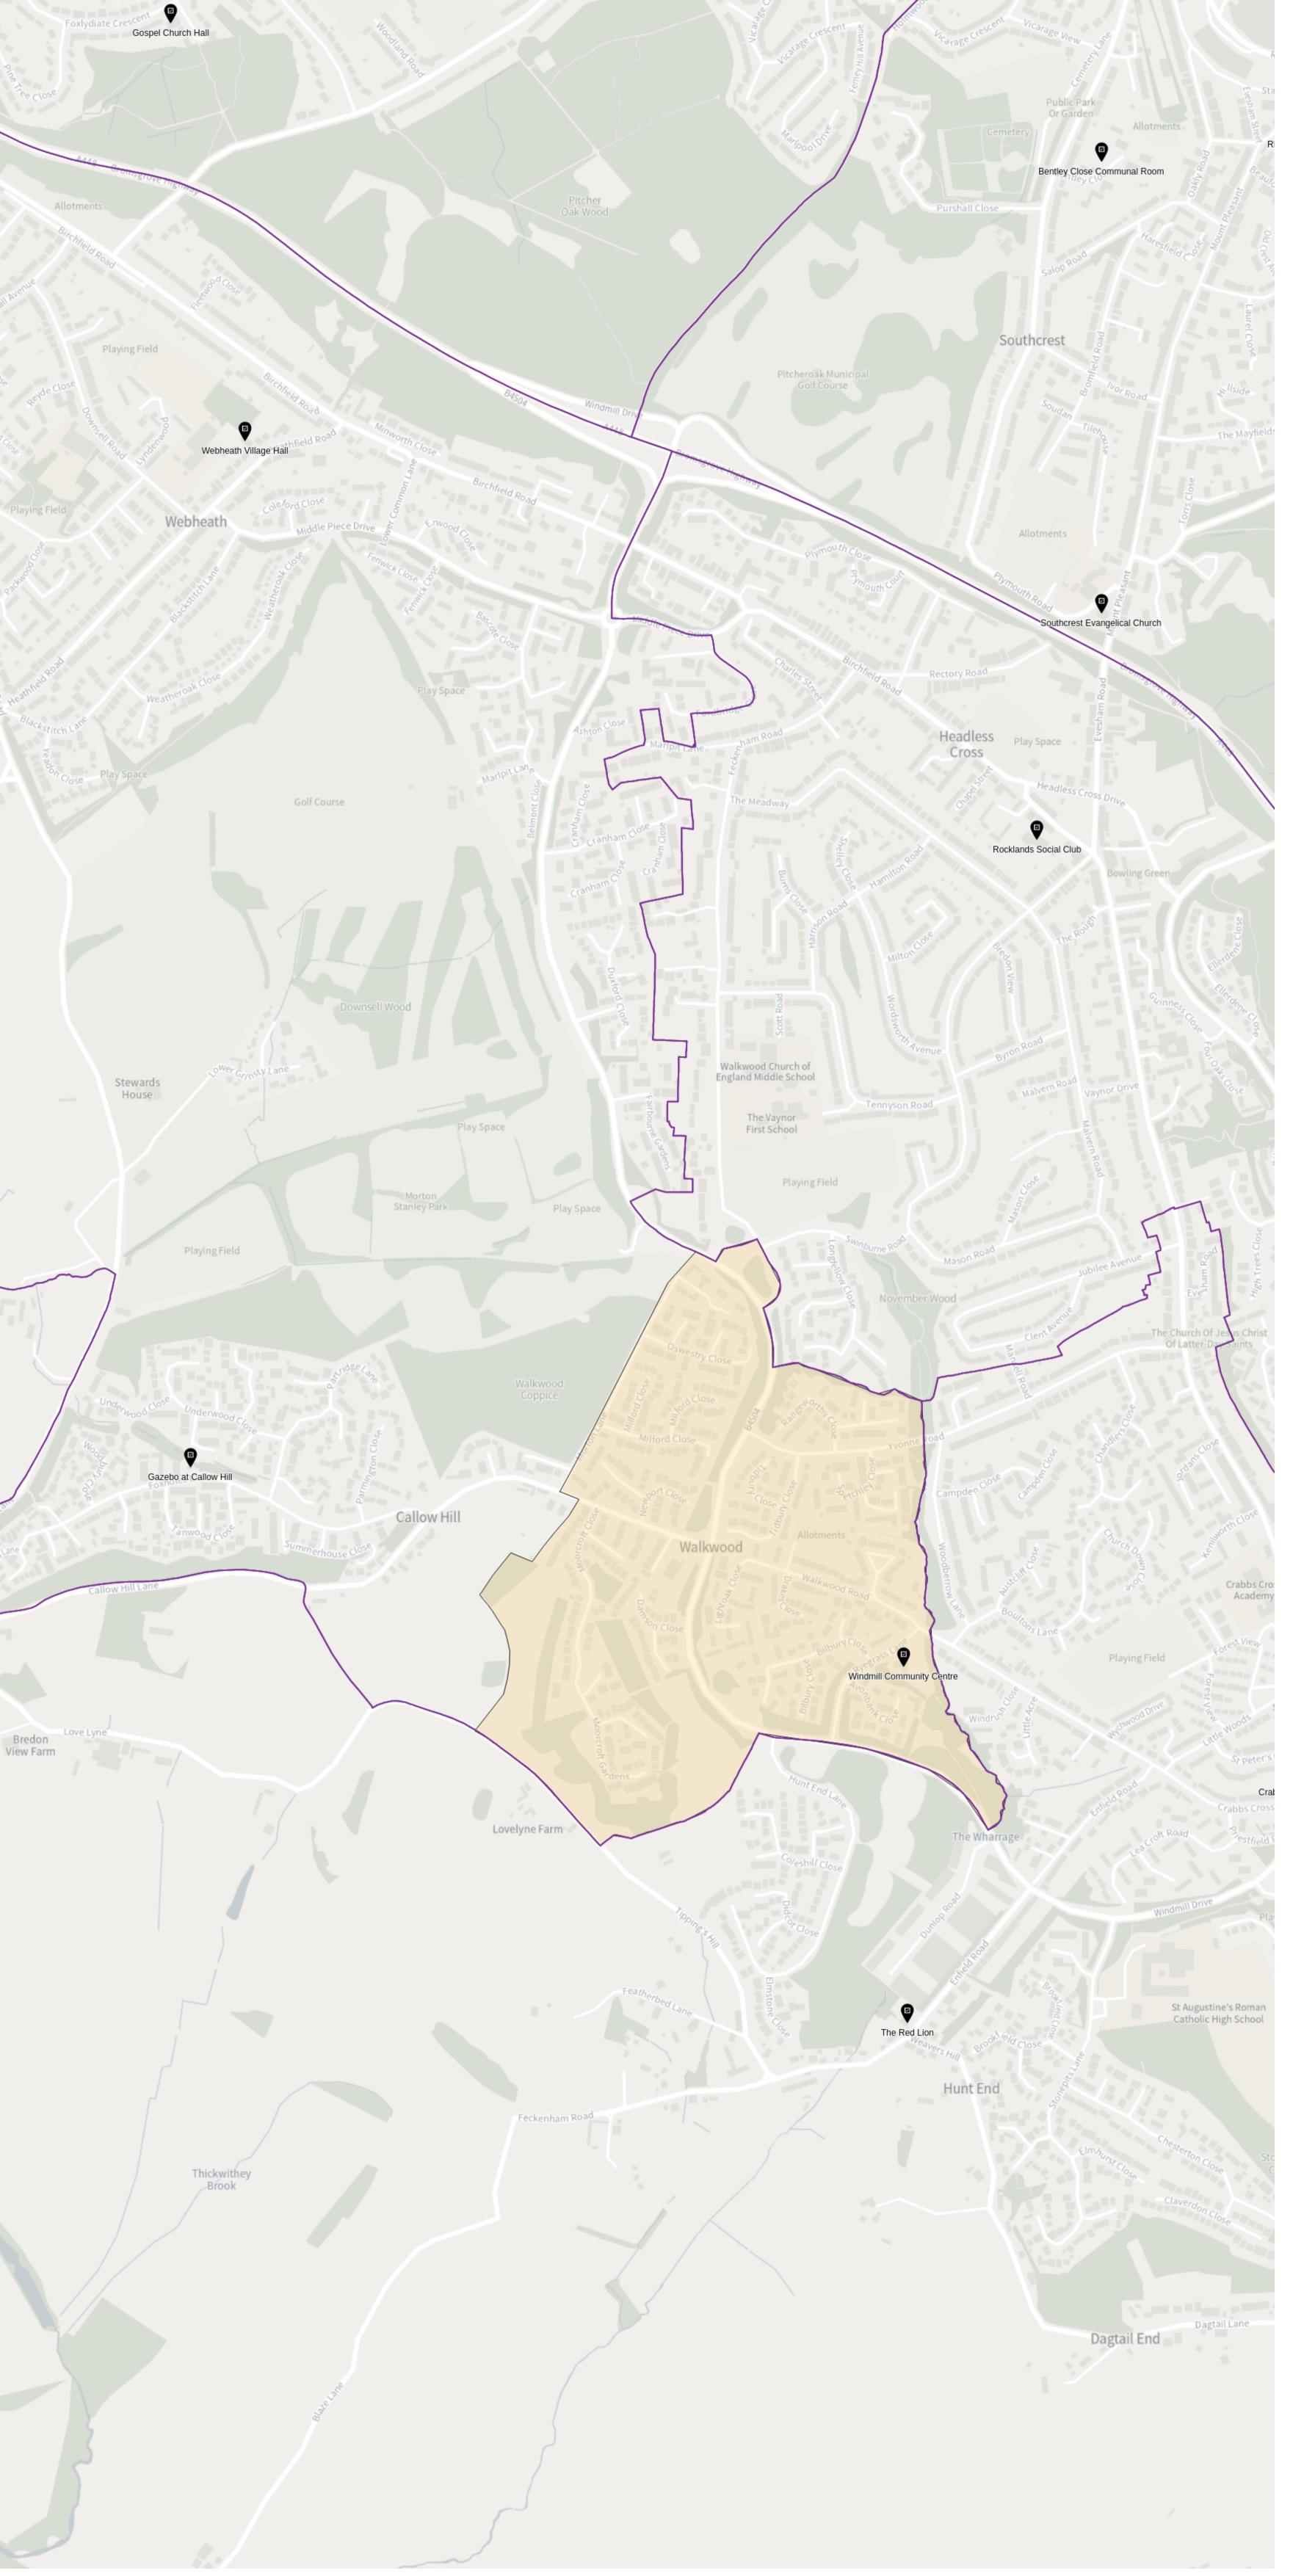

## Walkwood

Ward:

undefined

County division:

undefined

Parliamentary boundary:

undefined

Parish:

undefined

Property count:

Electorate count: 1462

861

Polling stations:

- Windmill Community Centre