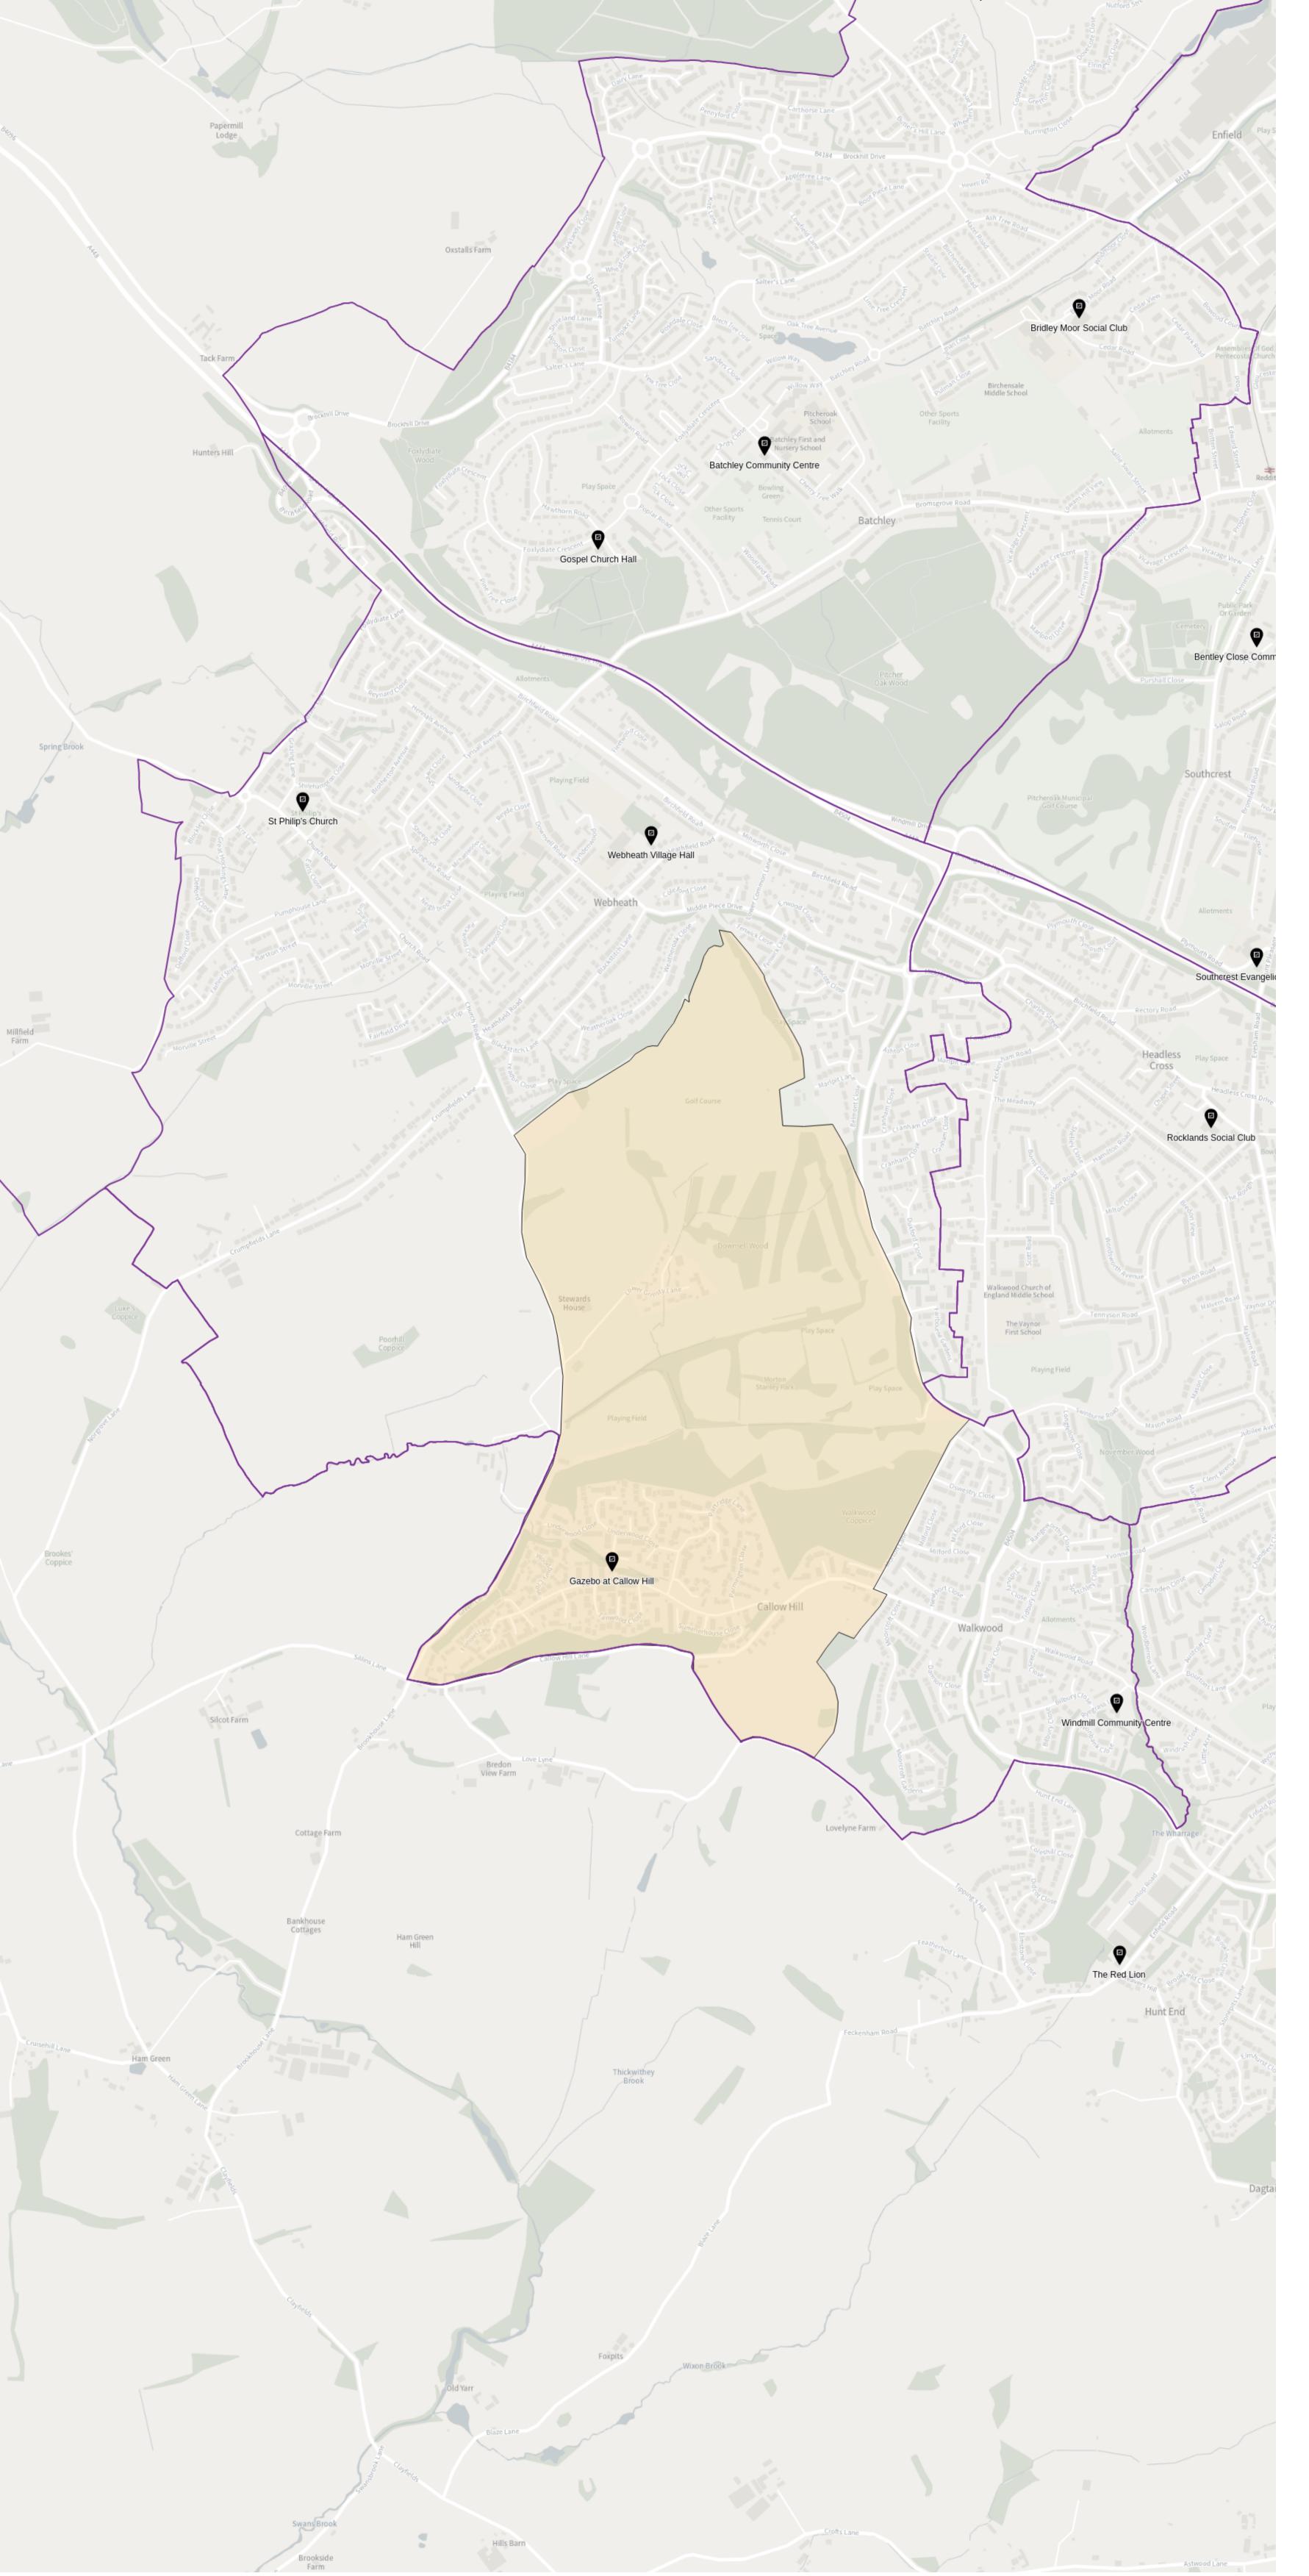

## Callow Hill

Ward:

undefined

County division:

undefined

Parliamentary boundary:

undefined

Parish:

undefined

Property count: 399

Electorate count: 826

Polling stations:

- Gazebo at Callow Hill