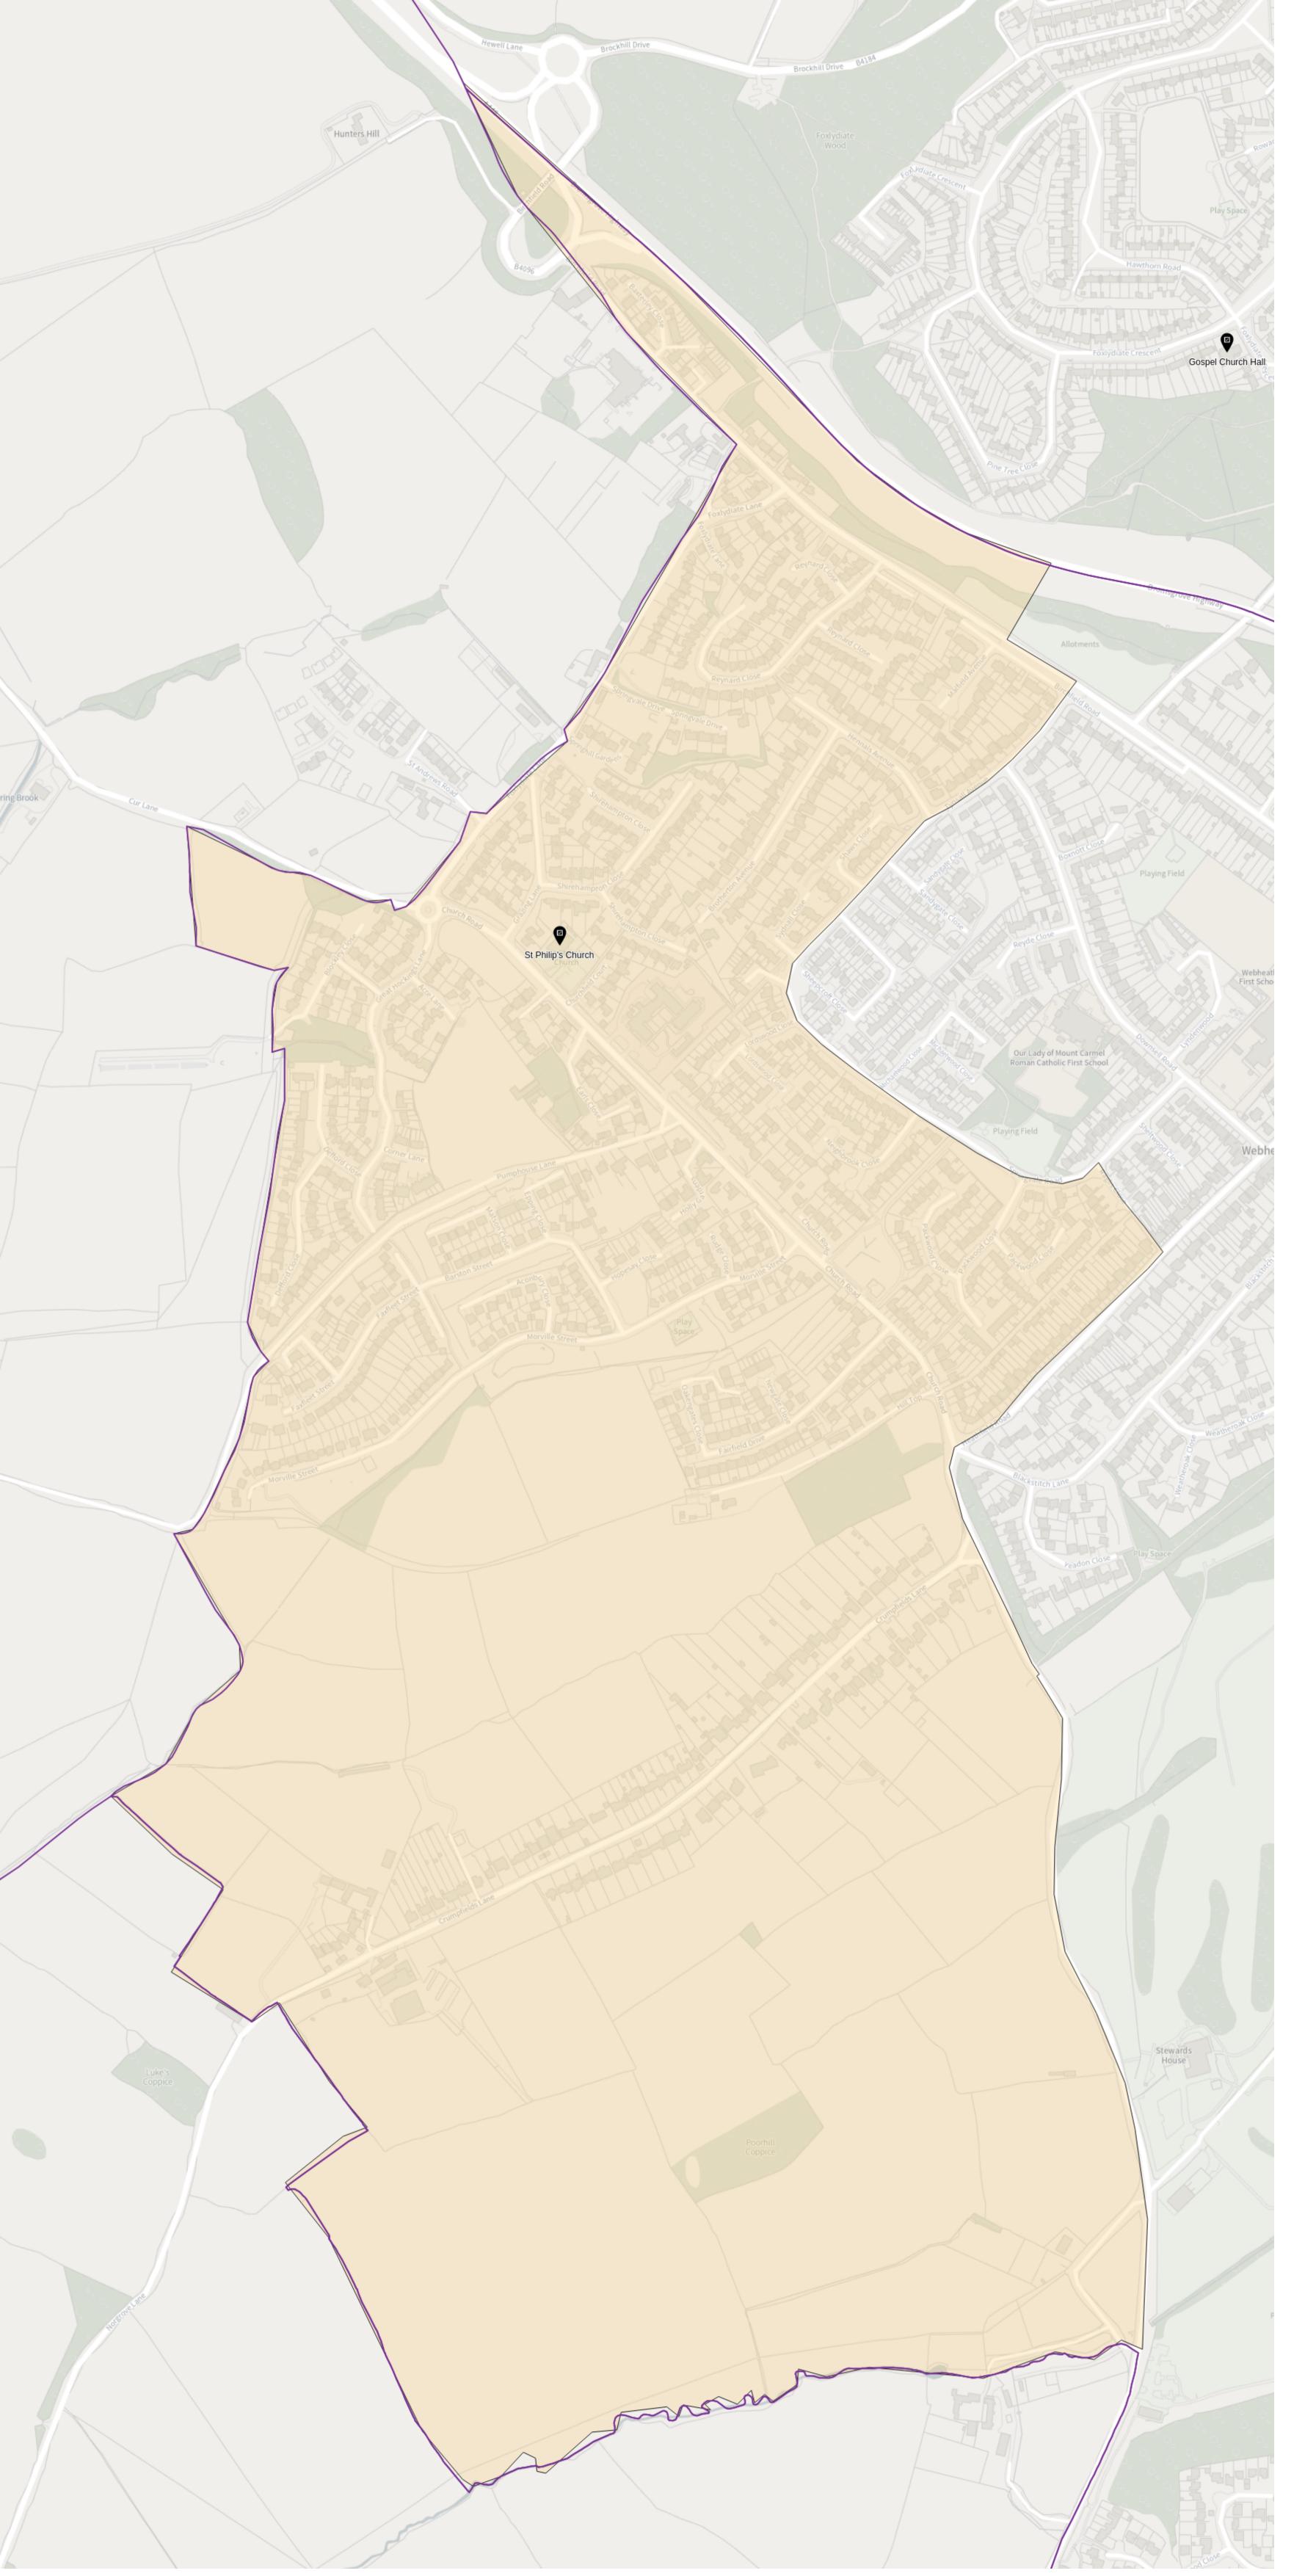

## Upper Norgrove

Ward:

undefined

County division:

undefined

Parliamentary boundary:

undefined

Parish:

undefined

Property count:

**1211** 

Electorate count:

2290

Polling stations:

- St Philip's Church