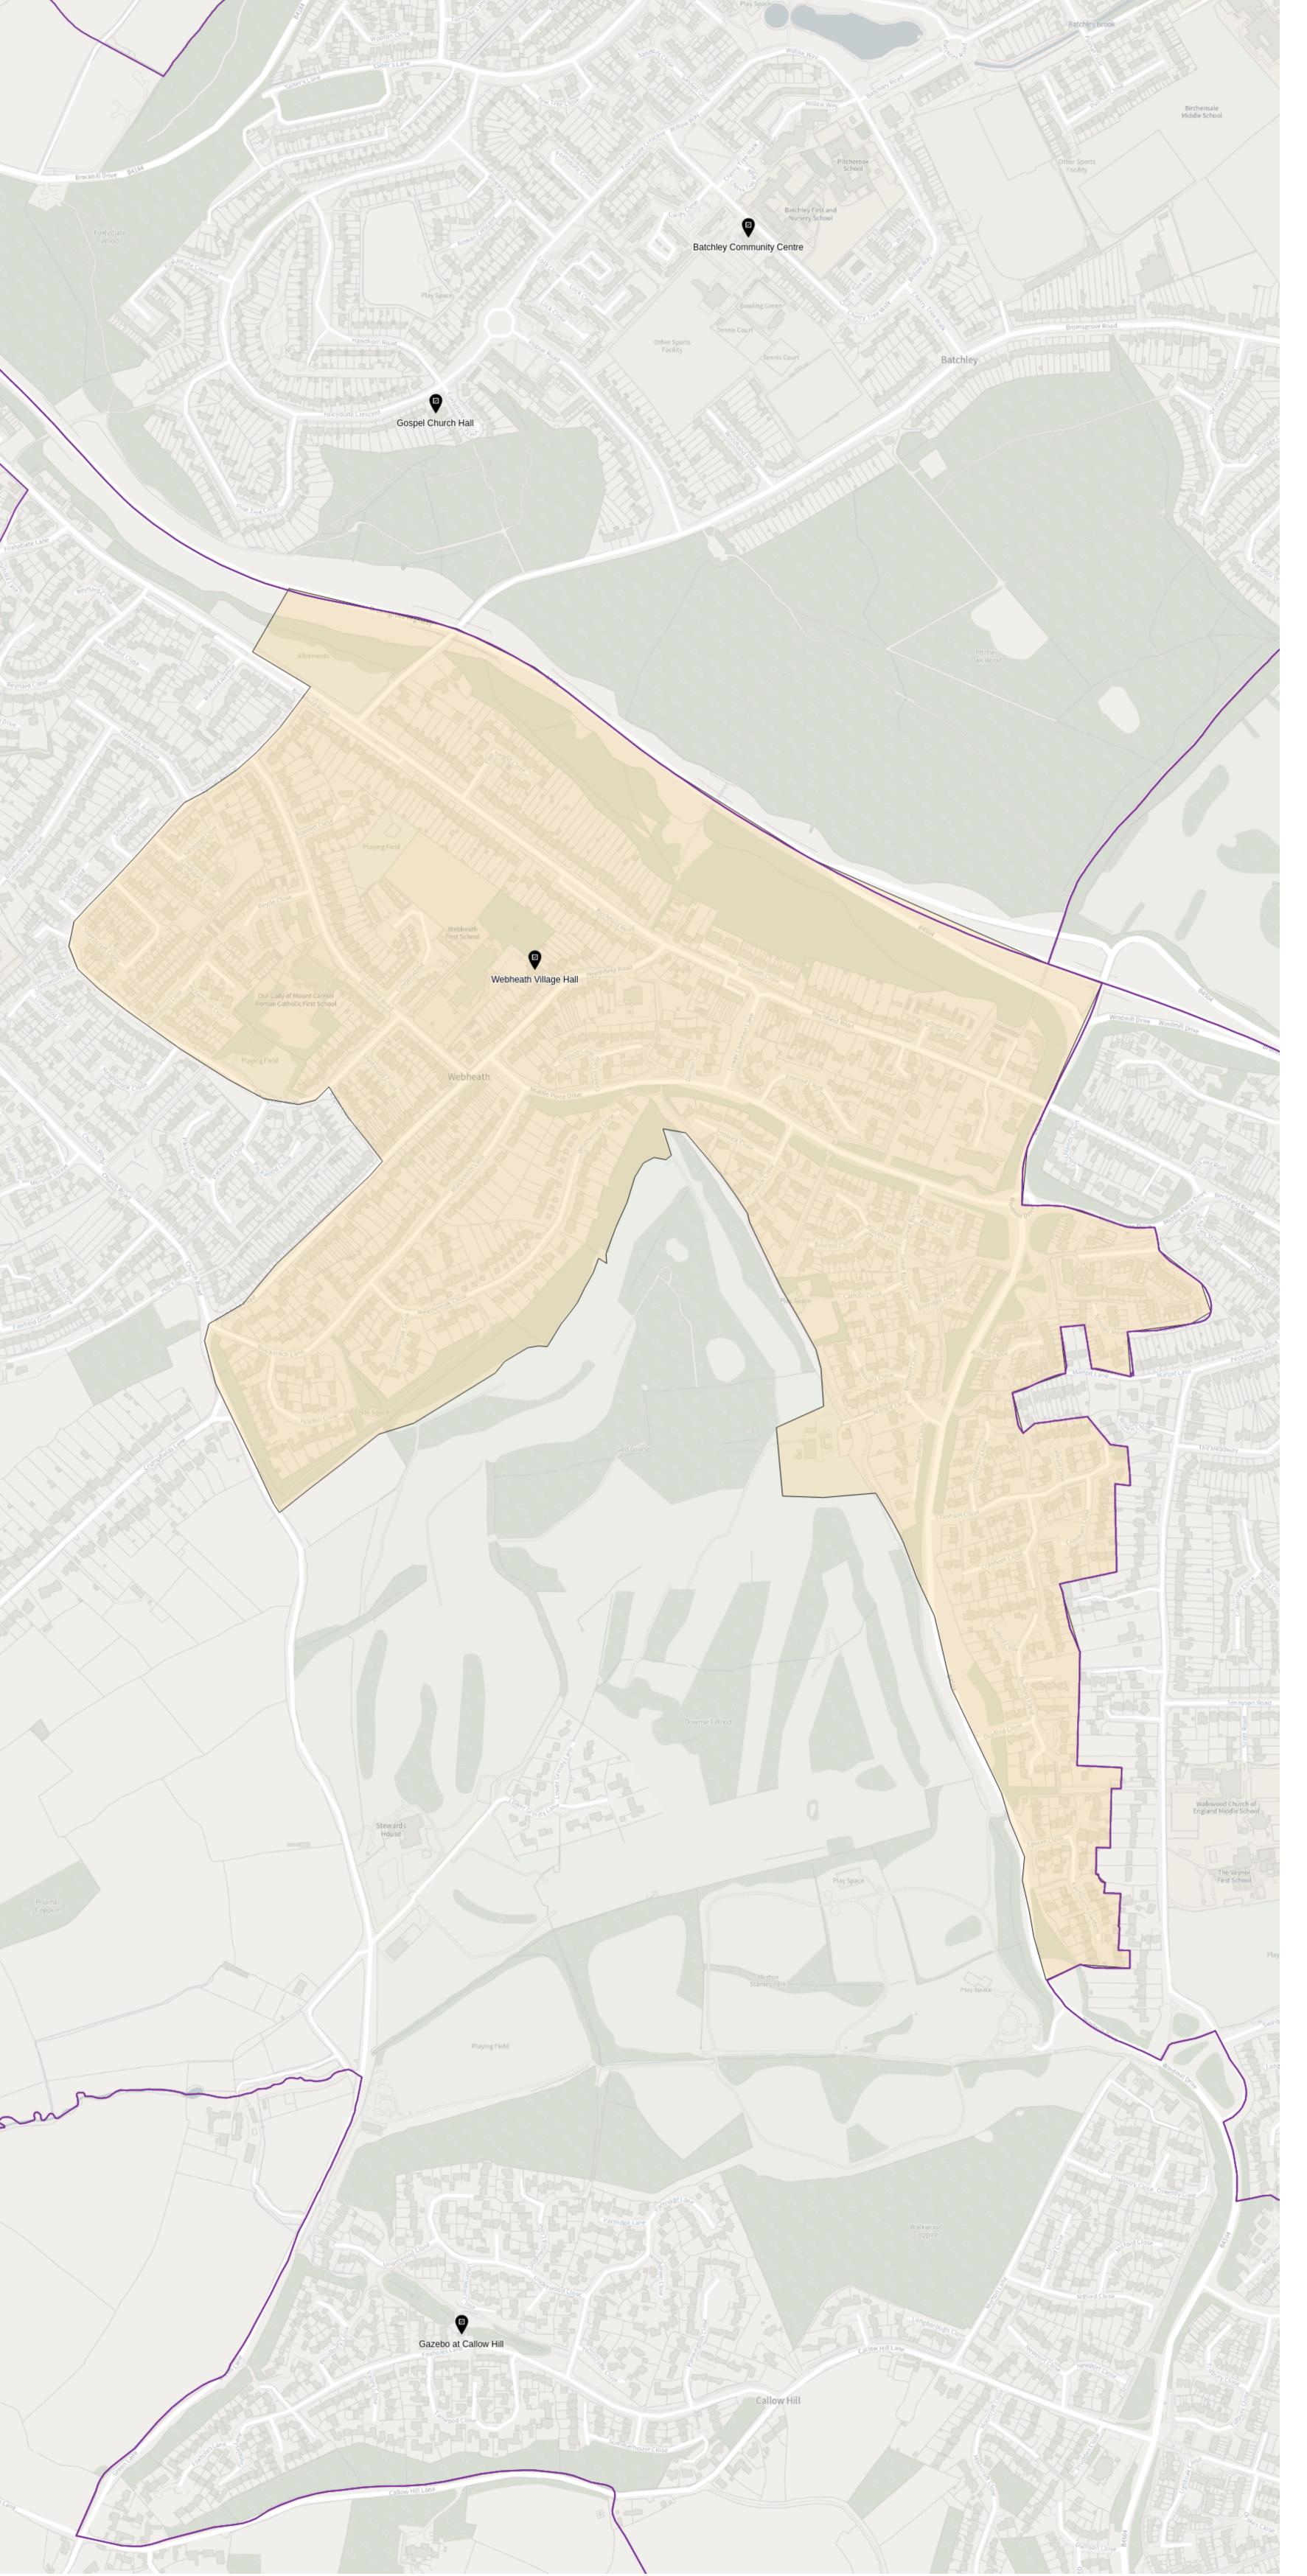

## Webheath

Ward:

undefined

County division:

undefined

Parliamentary boundary:

undefined

Parish:

undefined

Property count:

1466

Electorate count:

2545

Polling stations:

- Webheath Village Hall