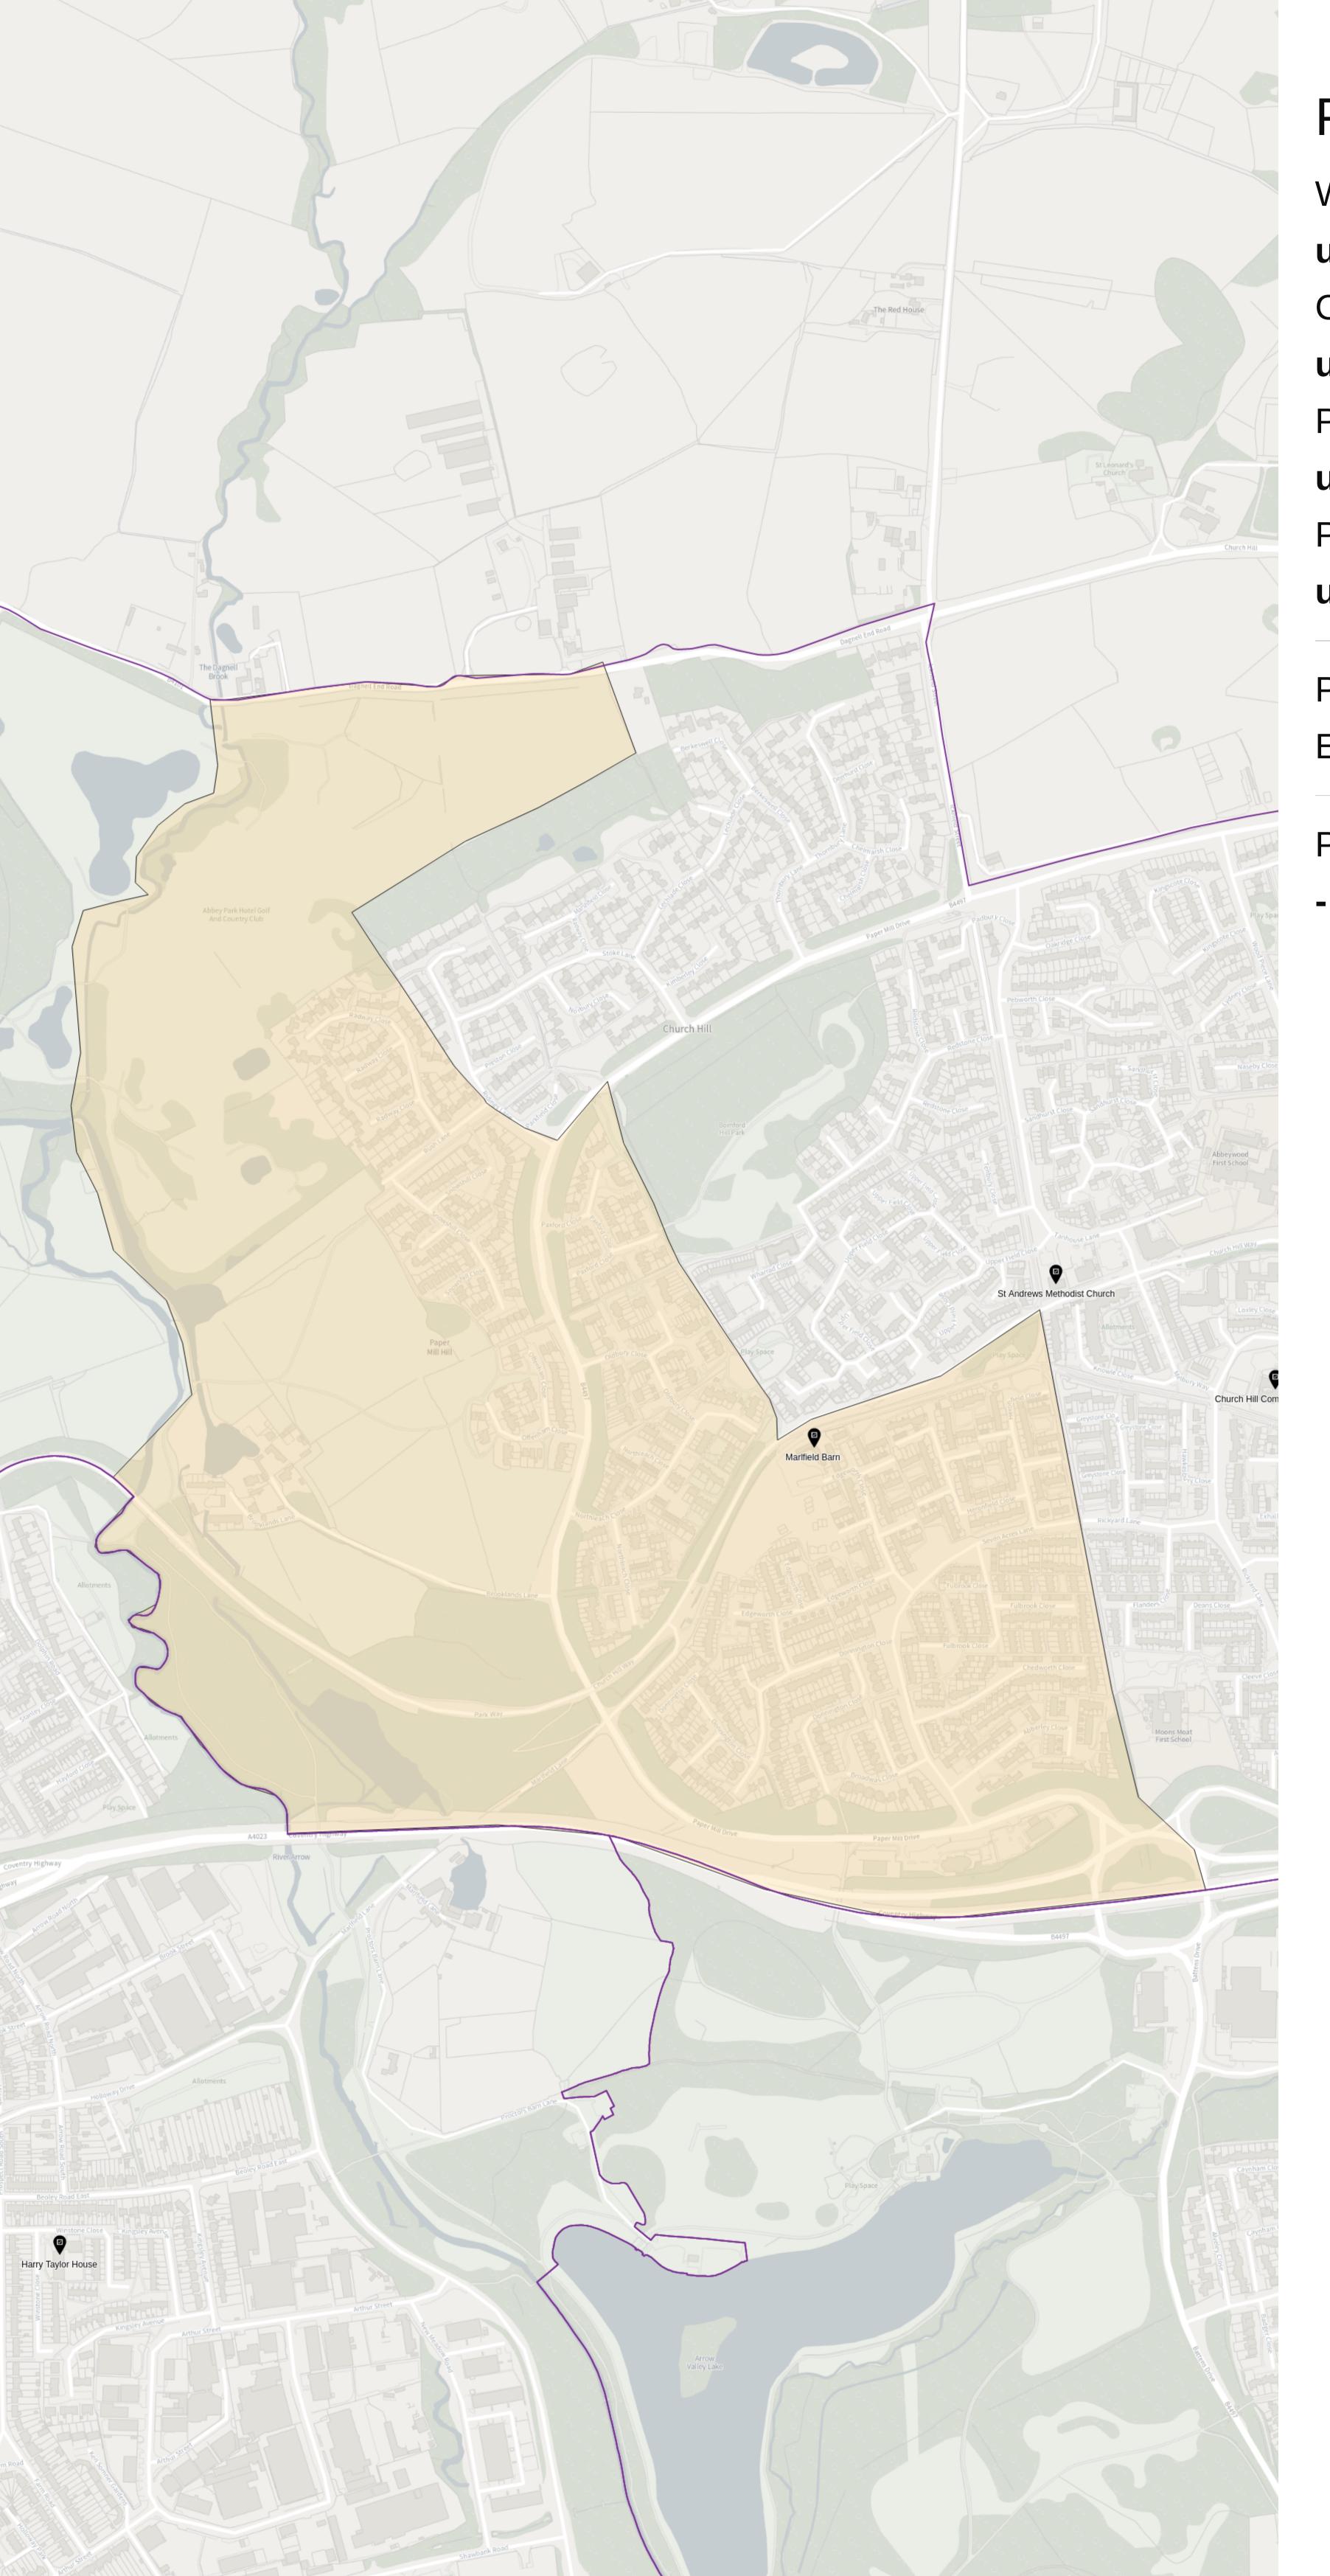

# Papermill

Ward: undefined County division: undefined Parliamentary boundary: undefined Parish:

| Property count:   | 1246 |
|-------------------|------|
| Electorate count: | 2001 |

Polling stations:

- Marlfield Barn