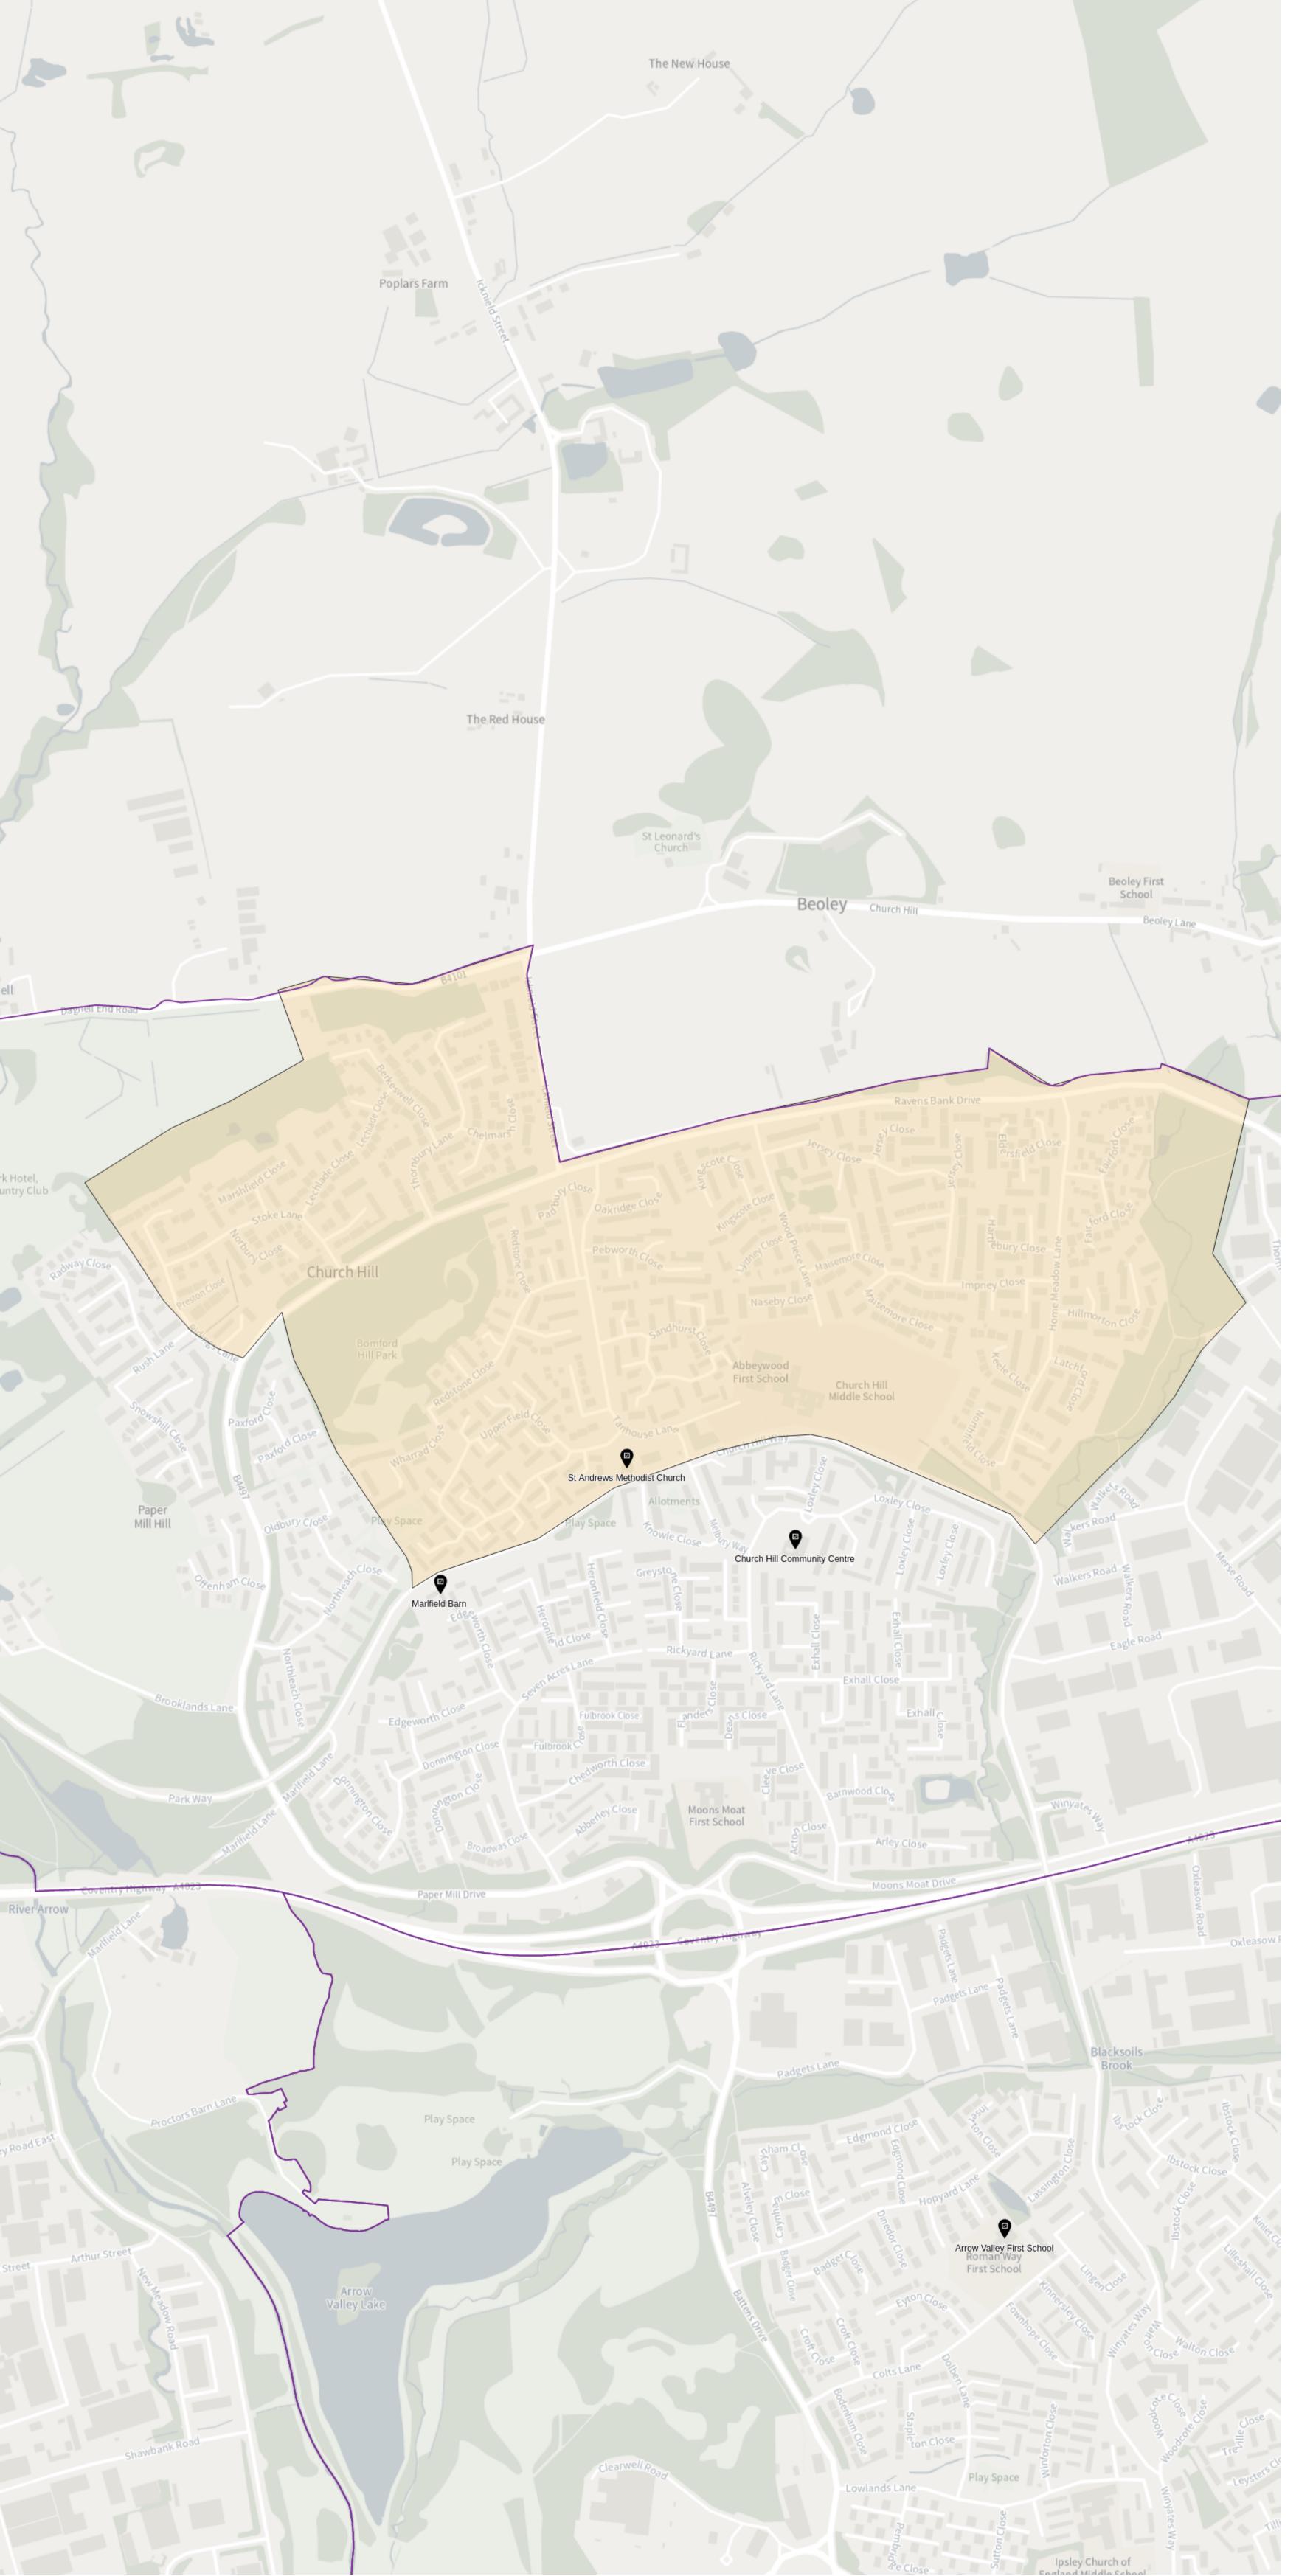

# Church Hill NorthWard:undefinedCounty division:undefinedParliamentary boundary:undefinedParish:undefinedProperty count:1653Electorate count:2940

# Polling stations:

- St Andrews Methodist Church