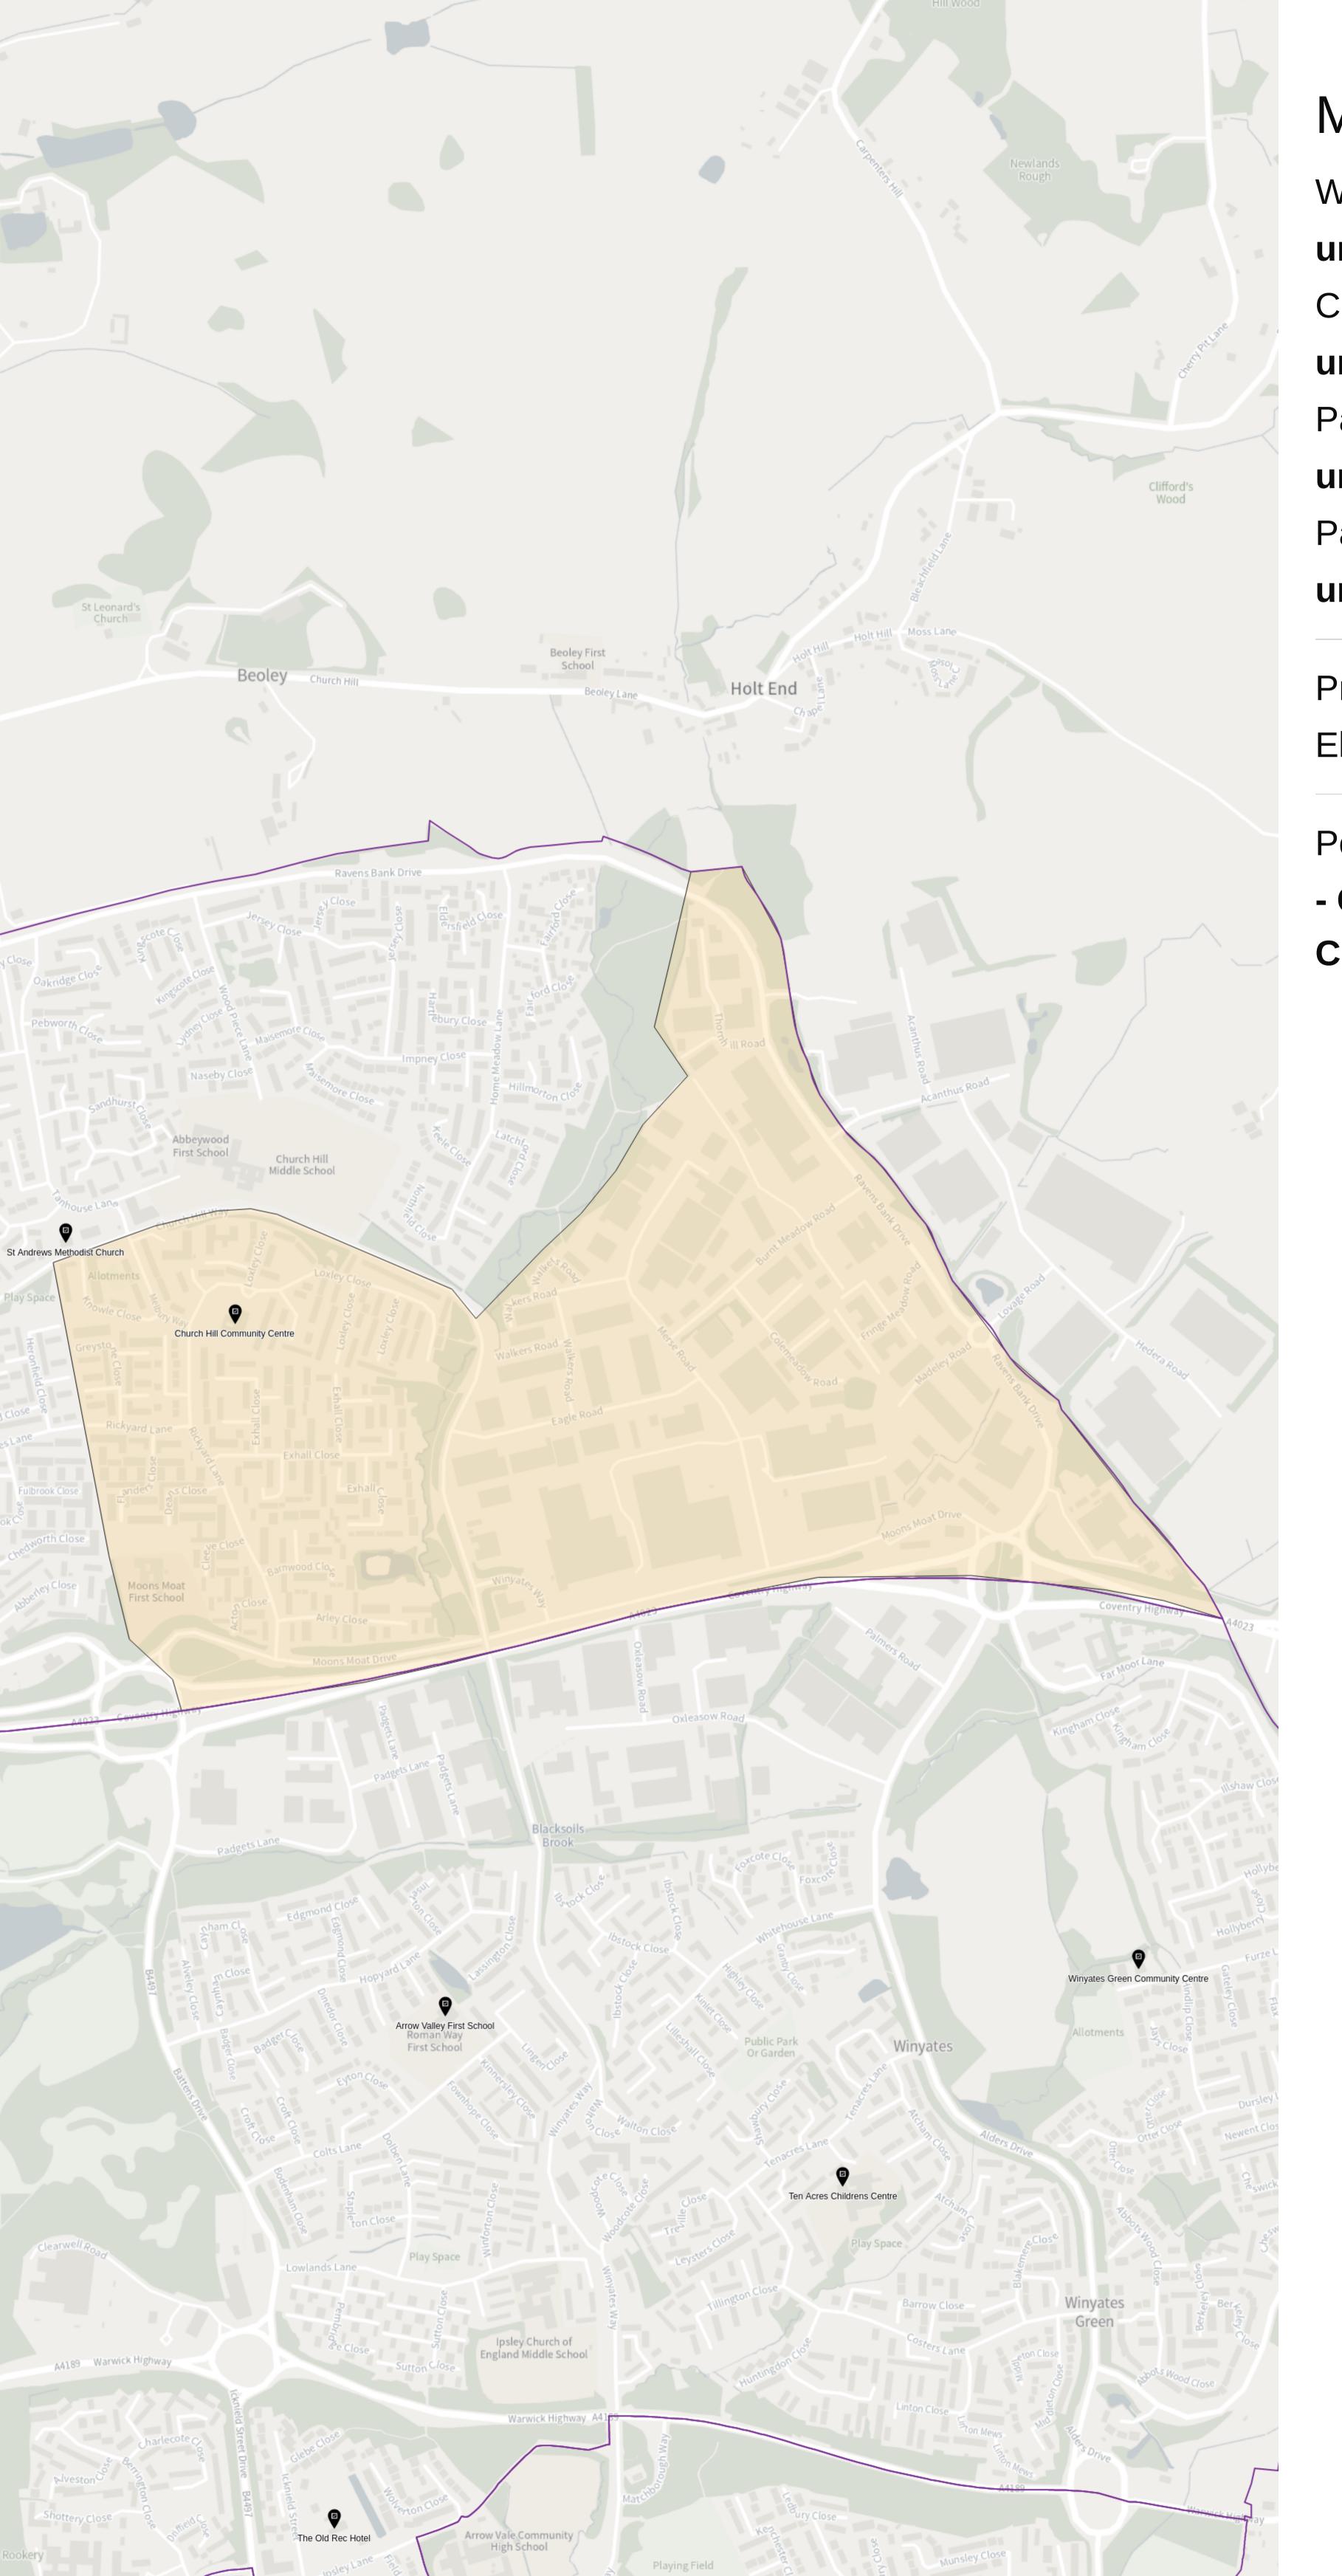

# Moon's Moat

Ward:

# undefined

Parish:

undefined

| Property count:   | 1217 |
|-------------------|------|
| Electorate count: | 1771 |

Polling stations:

- Church Hill Community

### Centre

# Polling stations:

- St Andrews Methodist Church