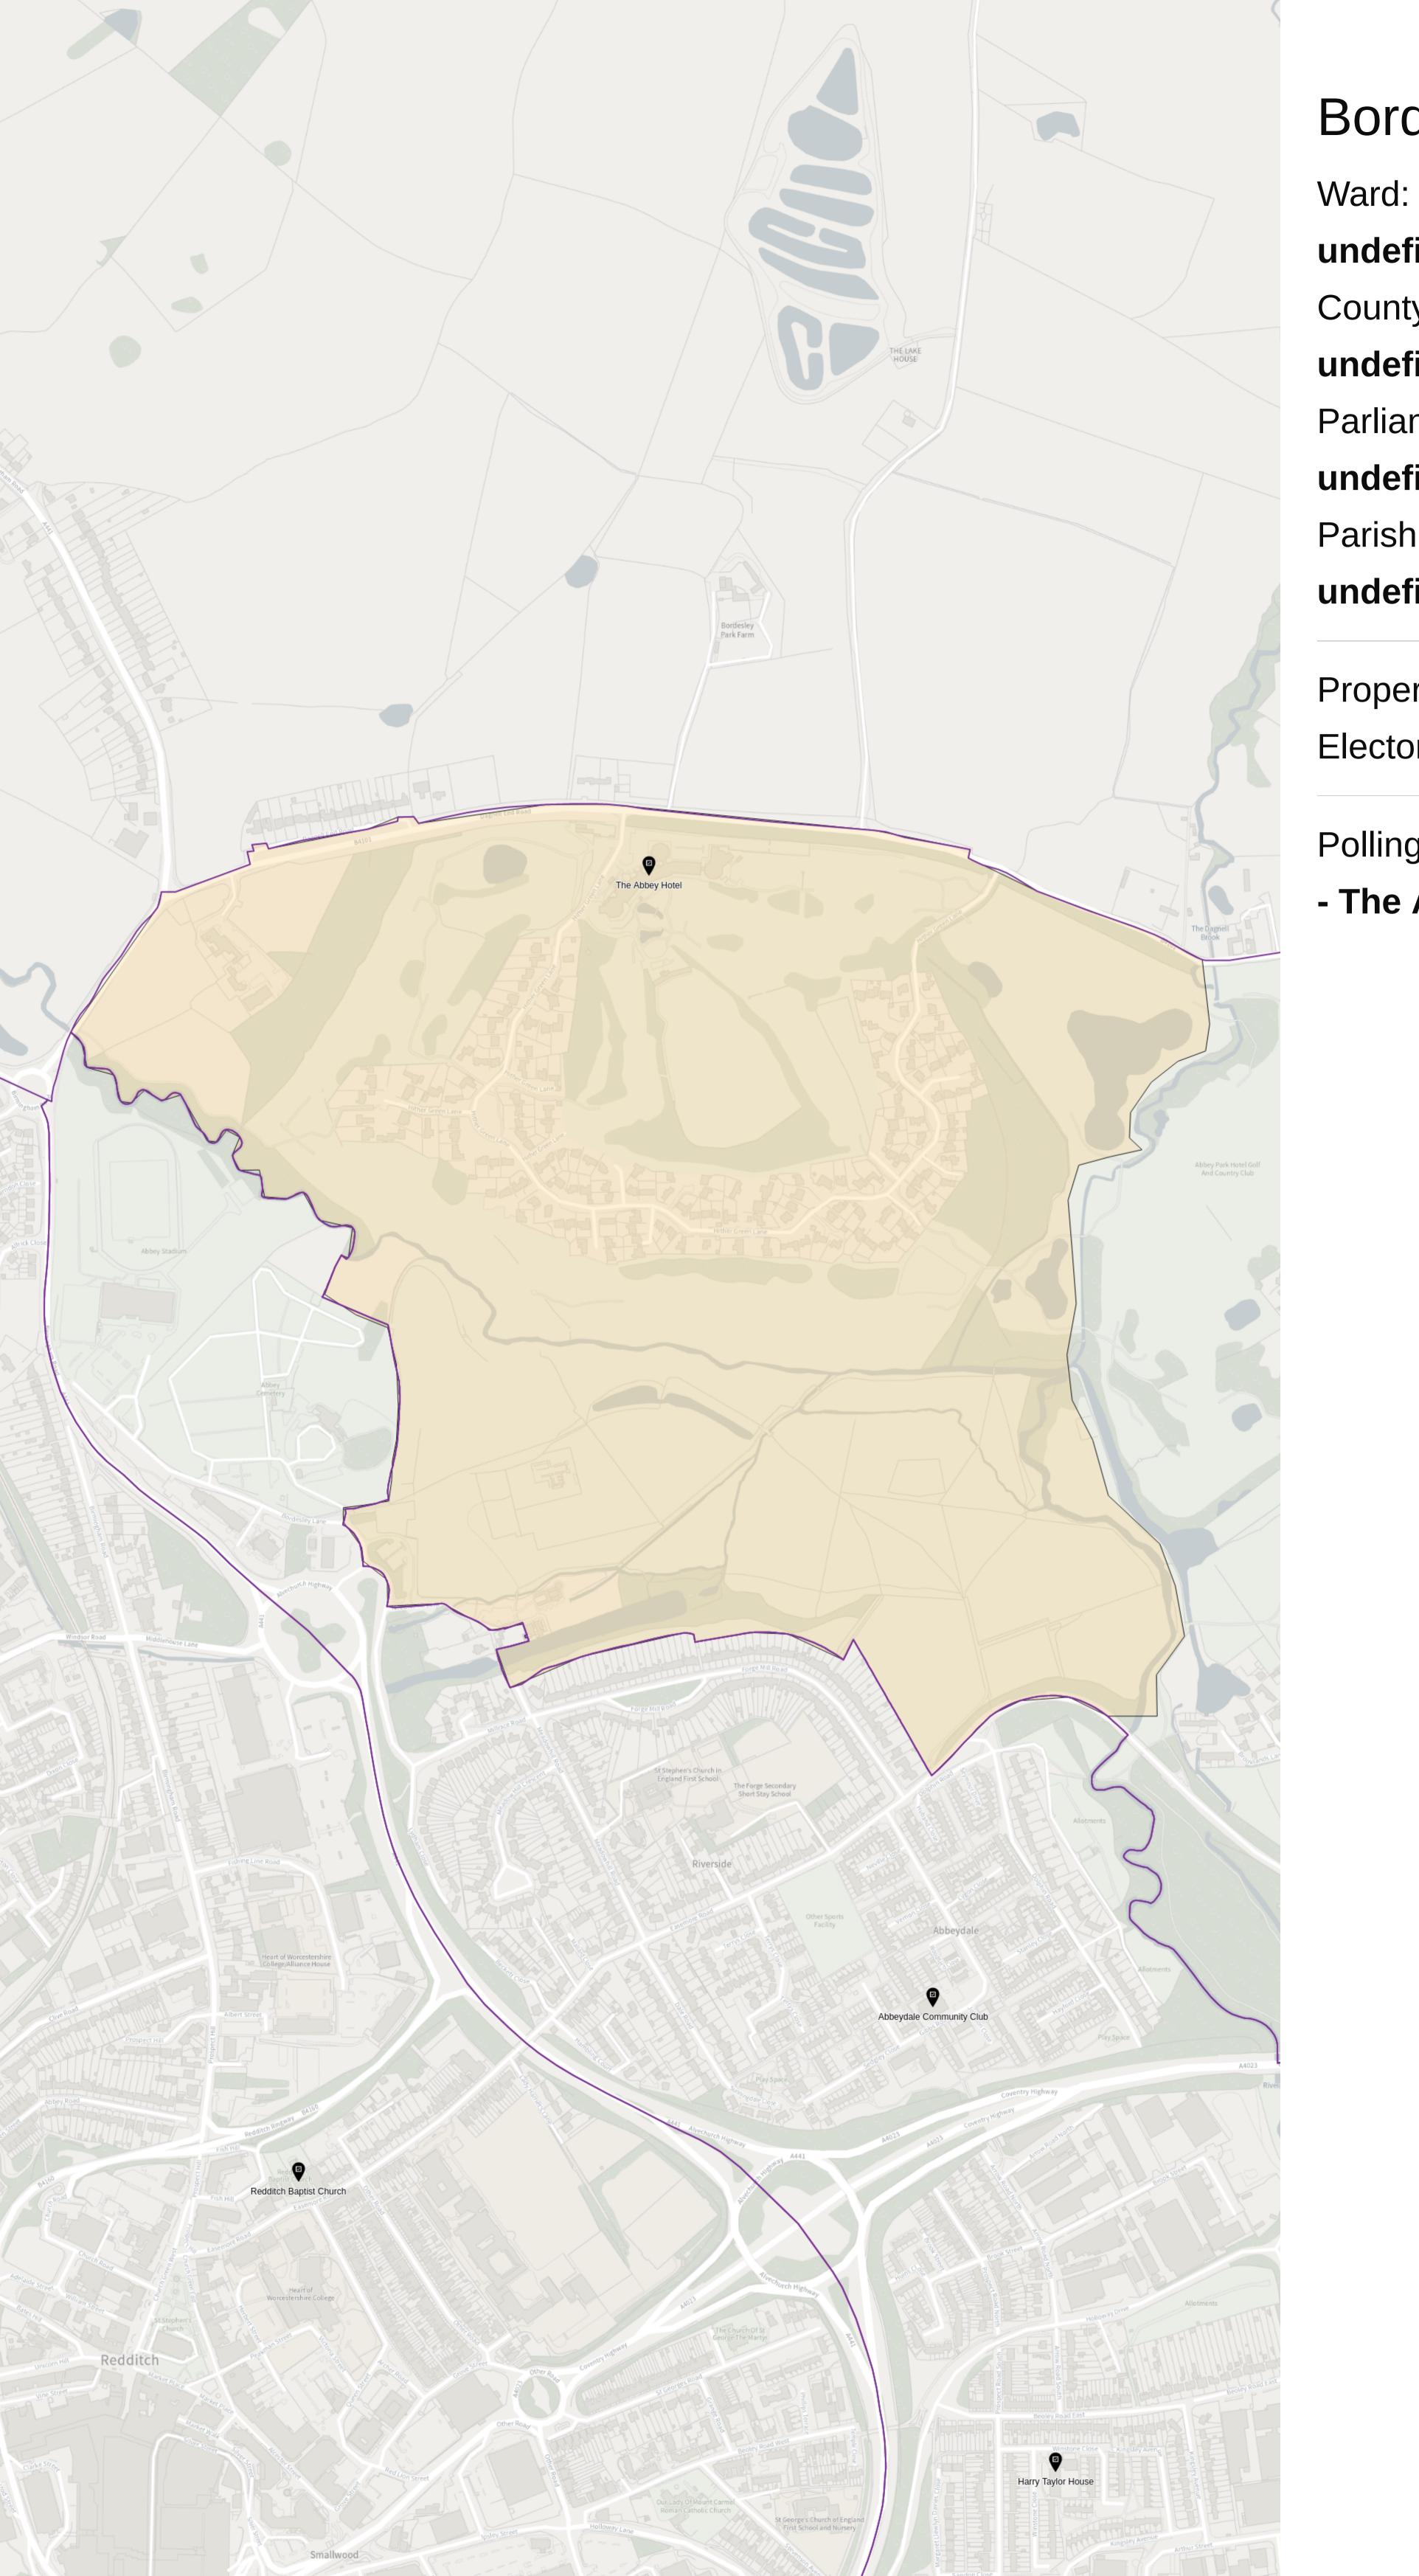

# Bordesley

undefined County division: undefined Parliamentary boundary: undefined Parish: undefined

Property count:159Electorate count:308

Polling stations:

- The Abbey Hotel