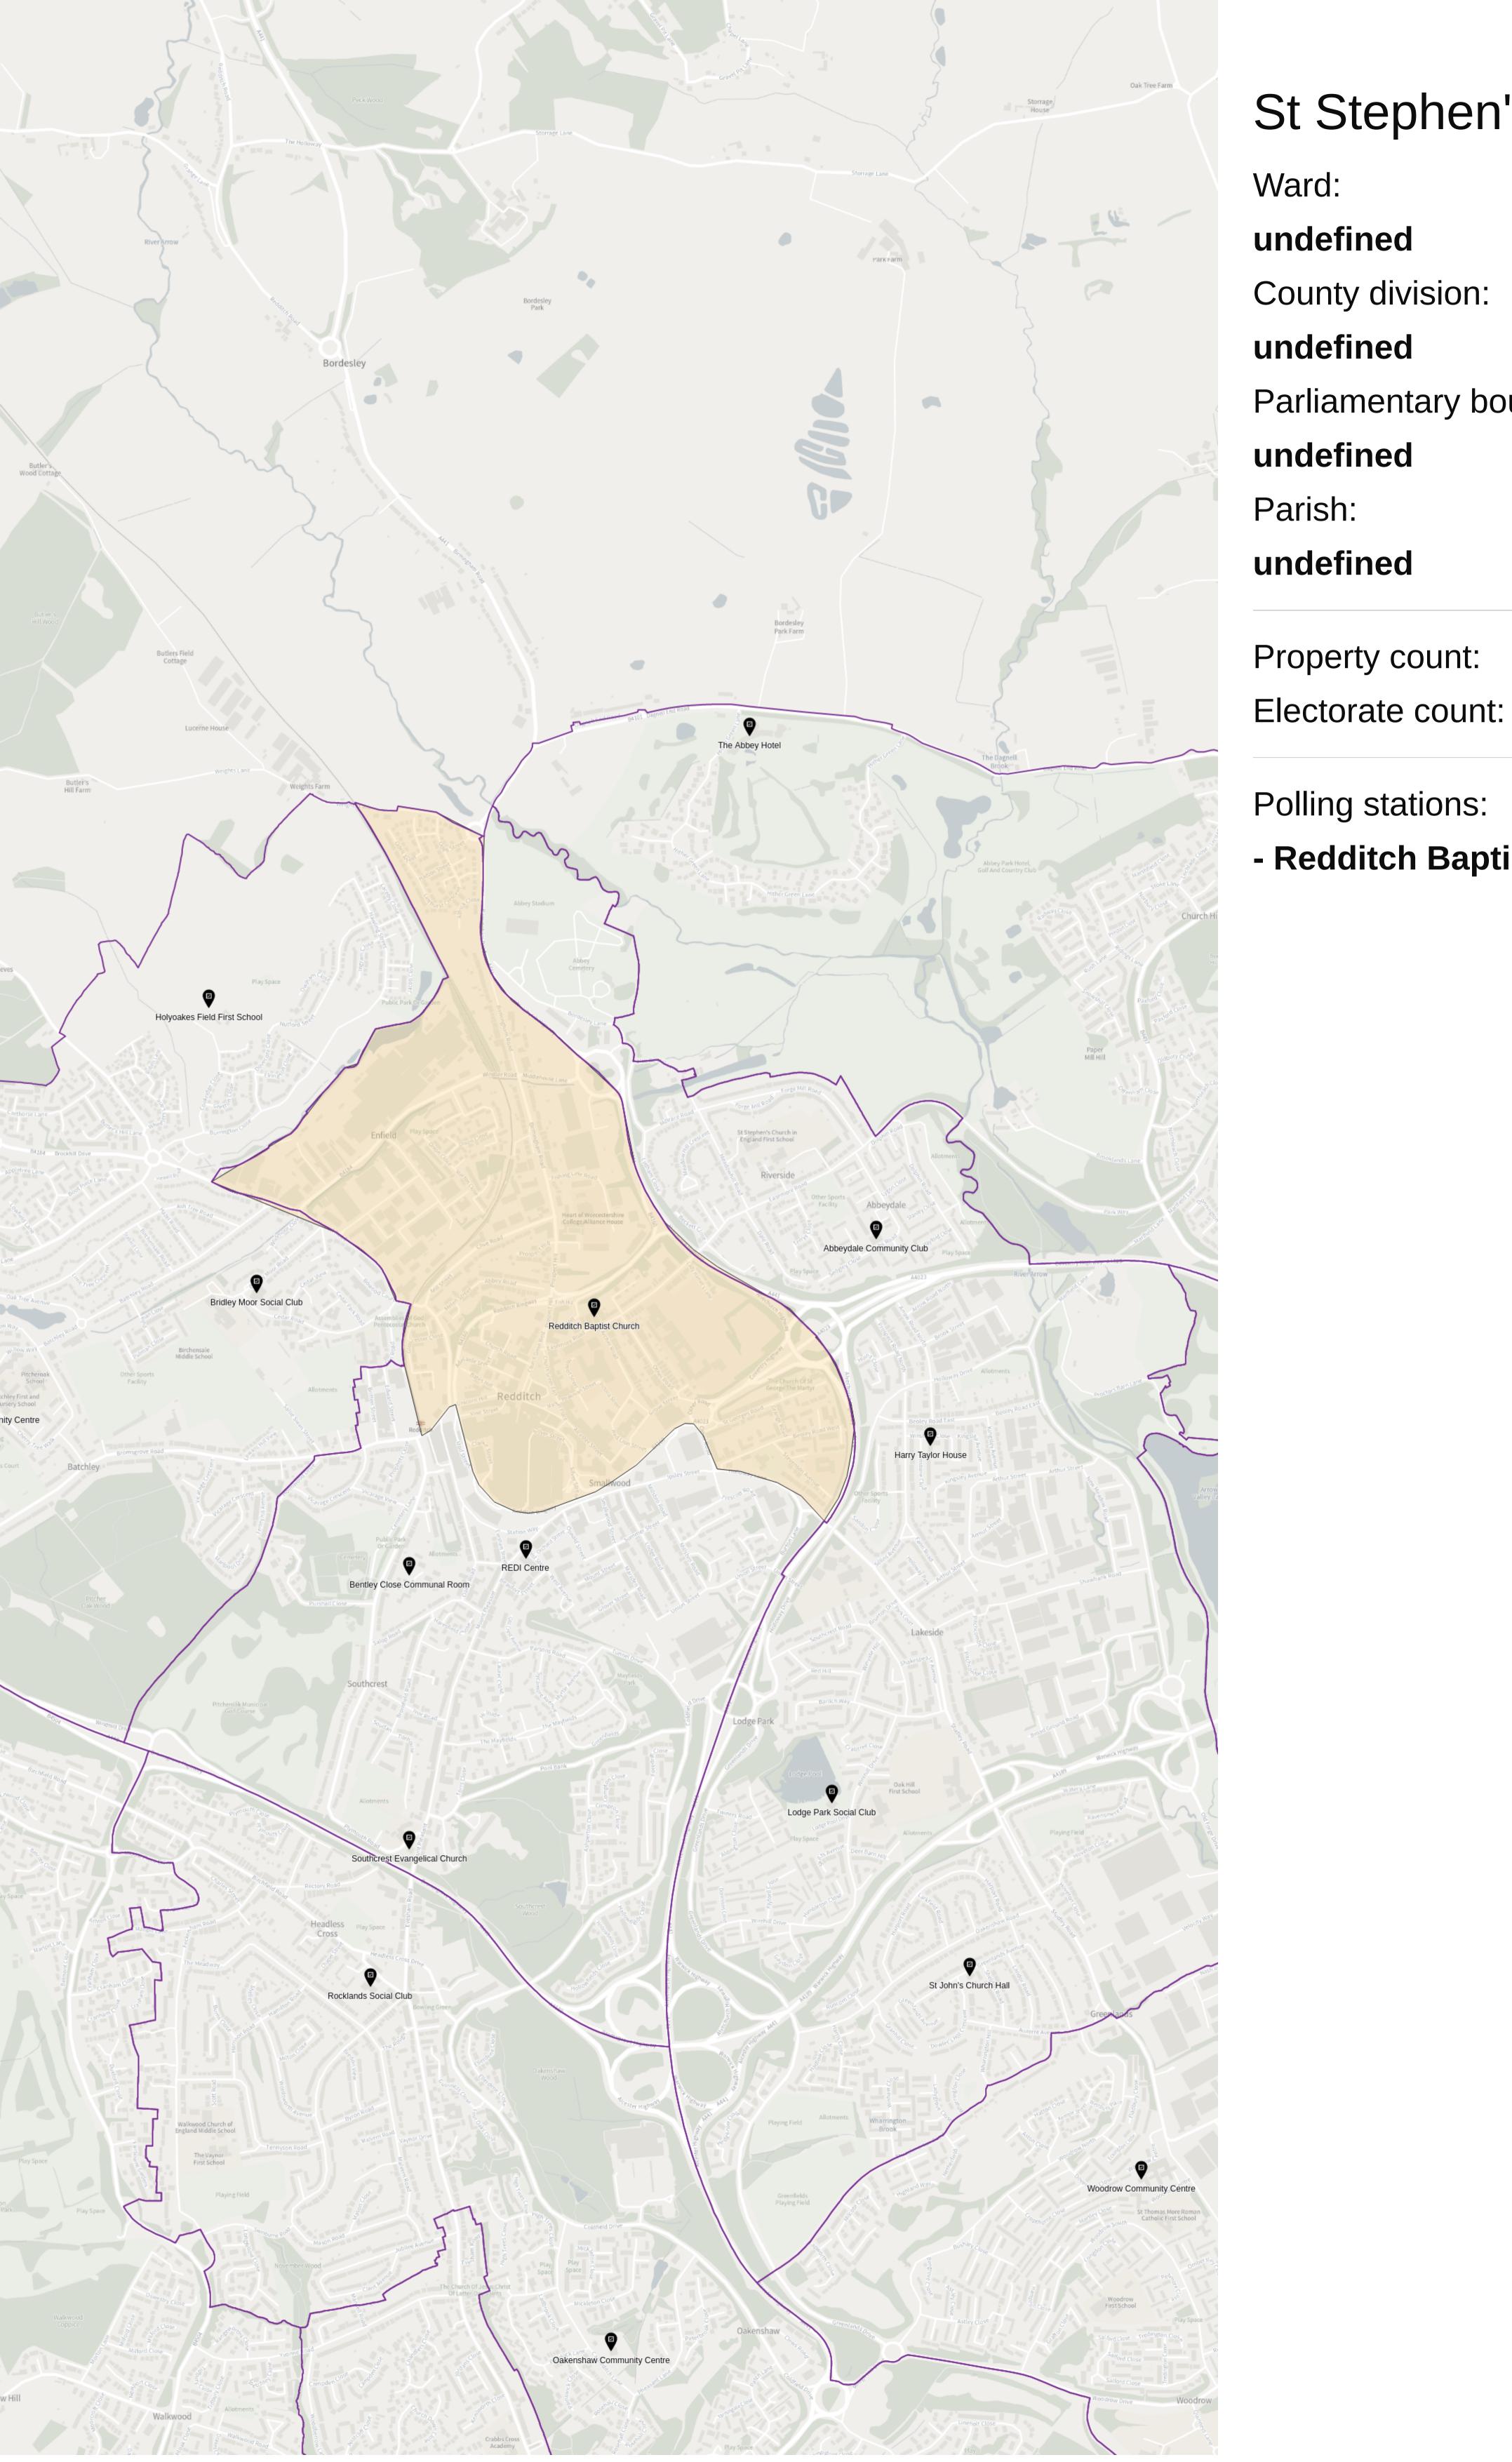

## St Stephen's

Ward:

undefined

County division:

undefined

Parliamentary boundary:

undefined

Parish:

undefined

1718 Property count:

2752

Polling stations:

- Redditch Baptist Church