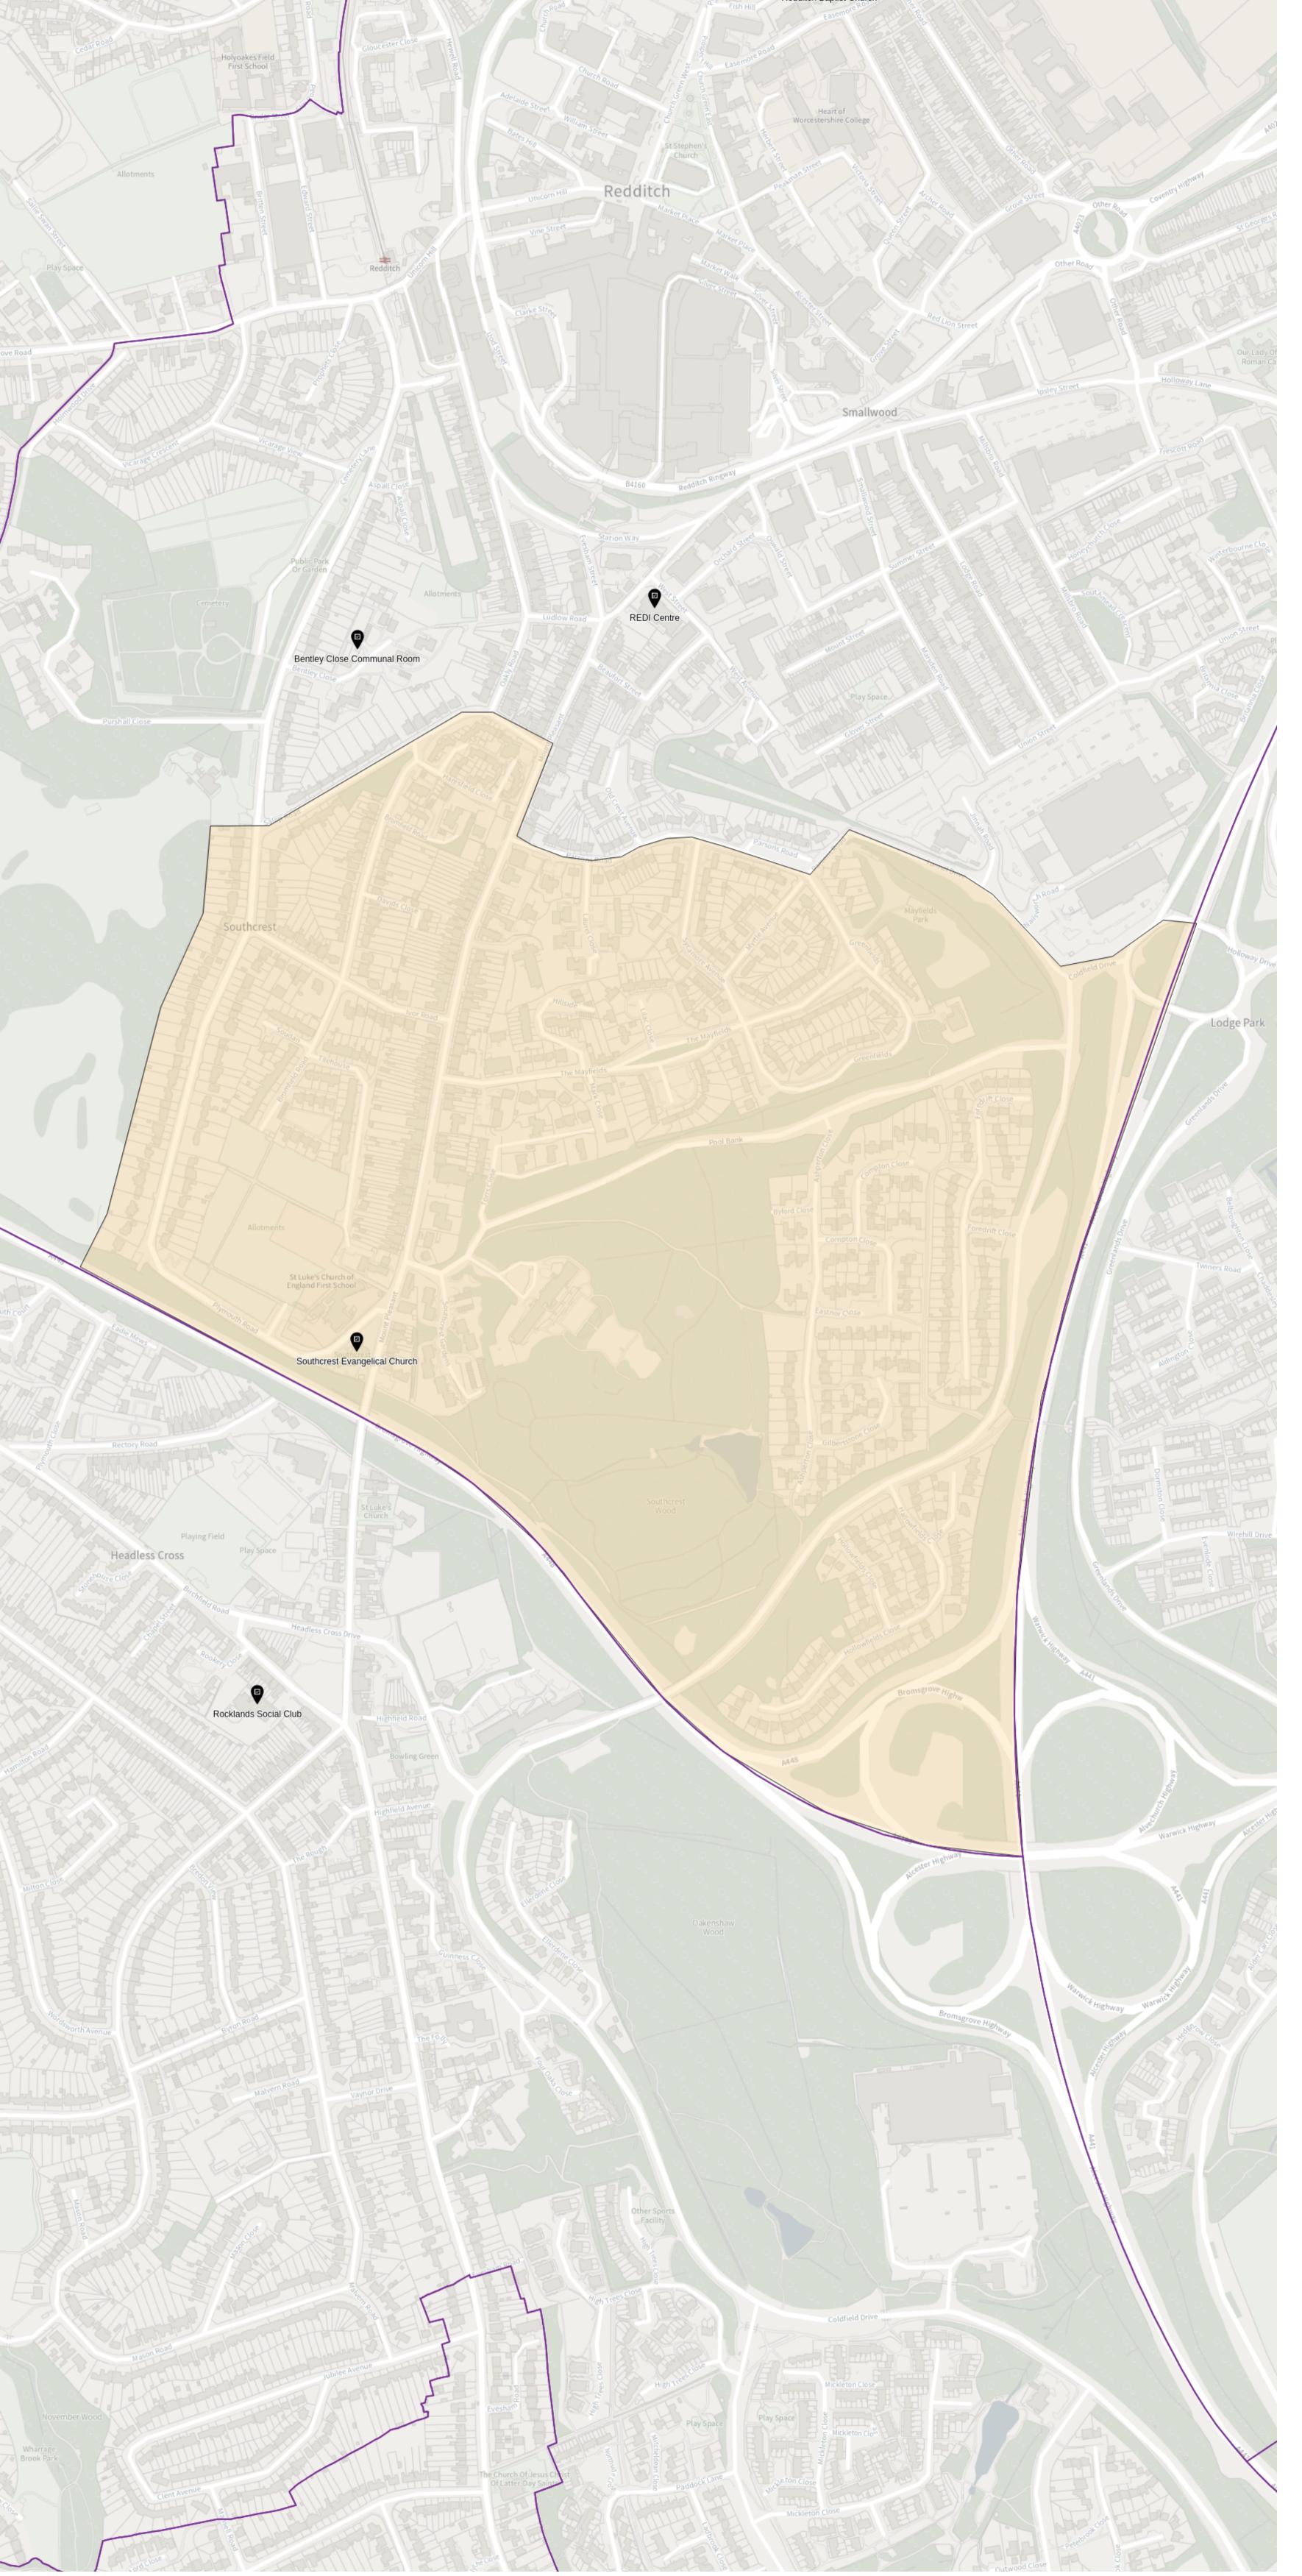

## Southcrest

Ward:

undefined

County division:

undefined

Parliamentary boundary:

undefined

Parish:

undefined

Property count:

1225

Electorate count:

1915

Polling stations:

Southcrest EvangelicalChurch