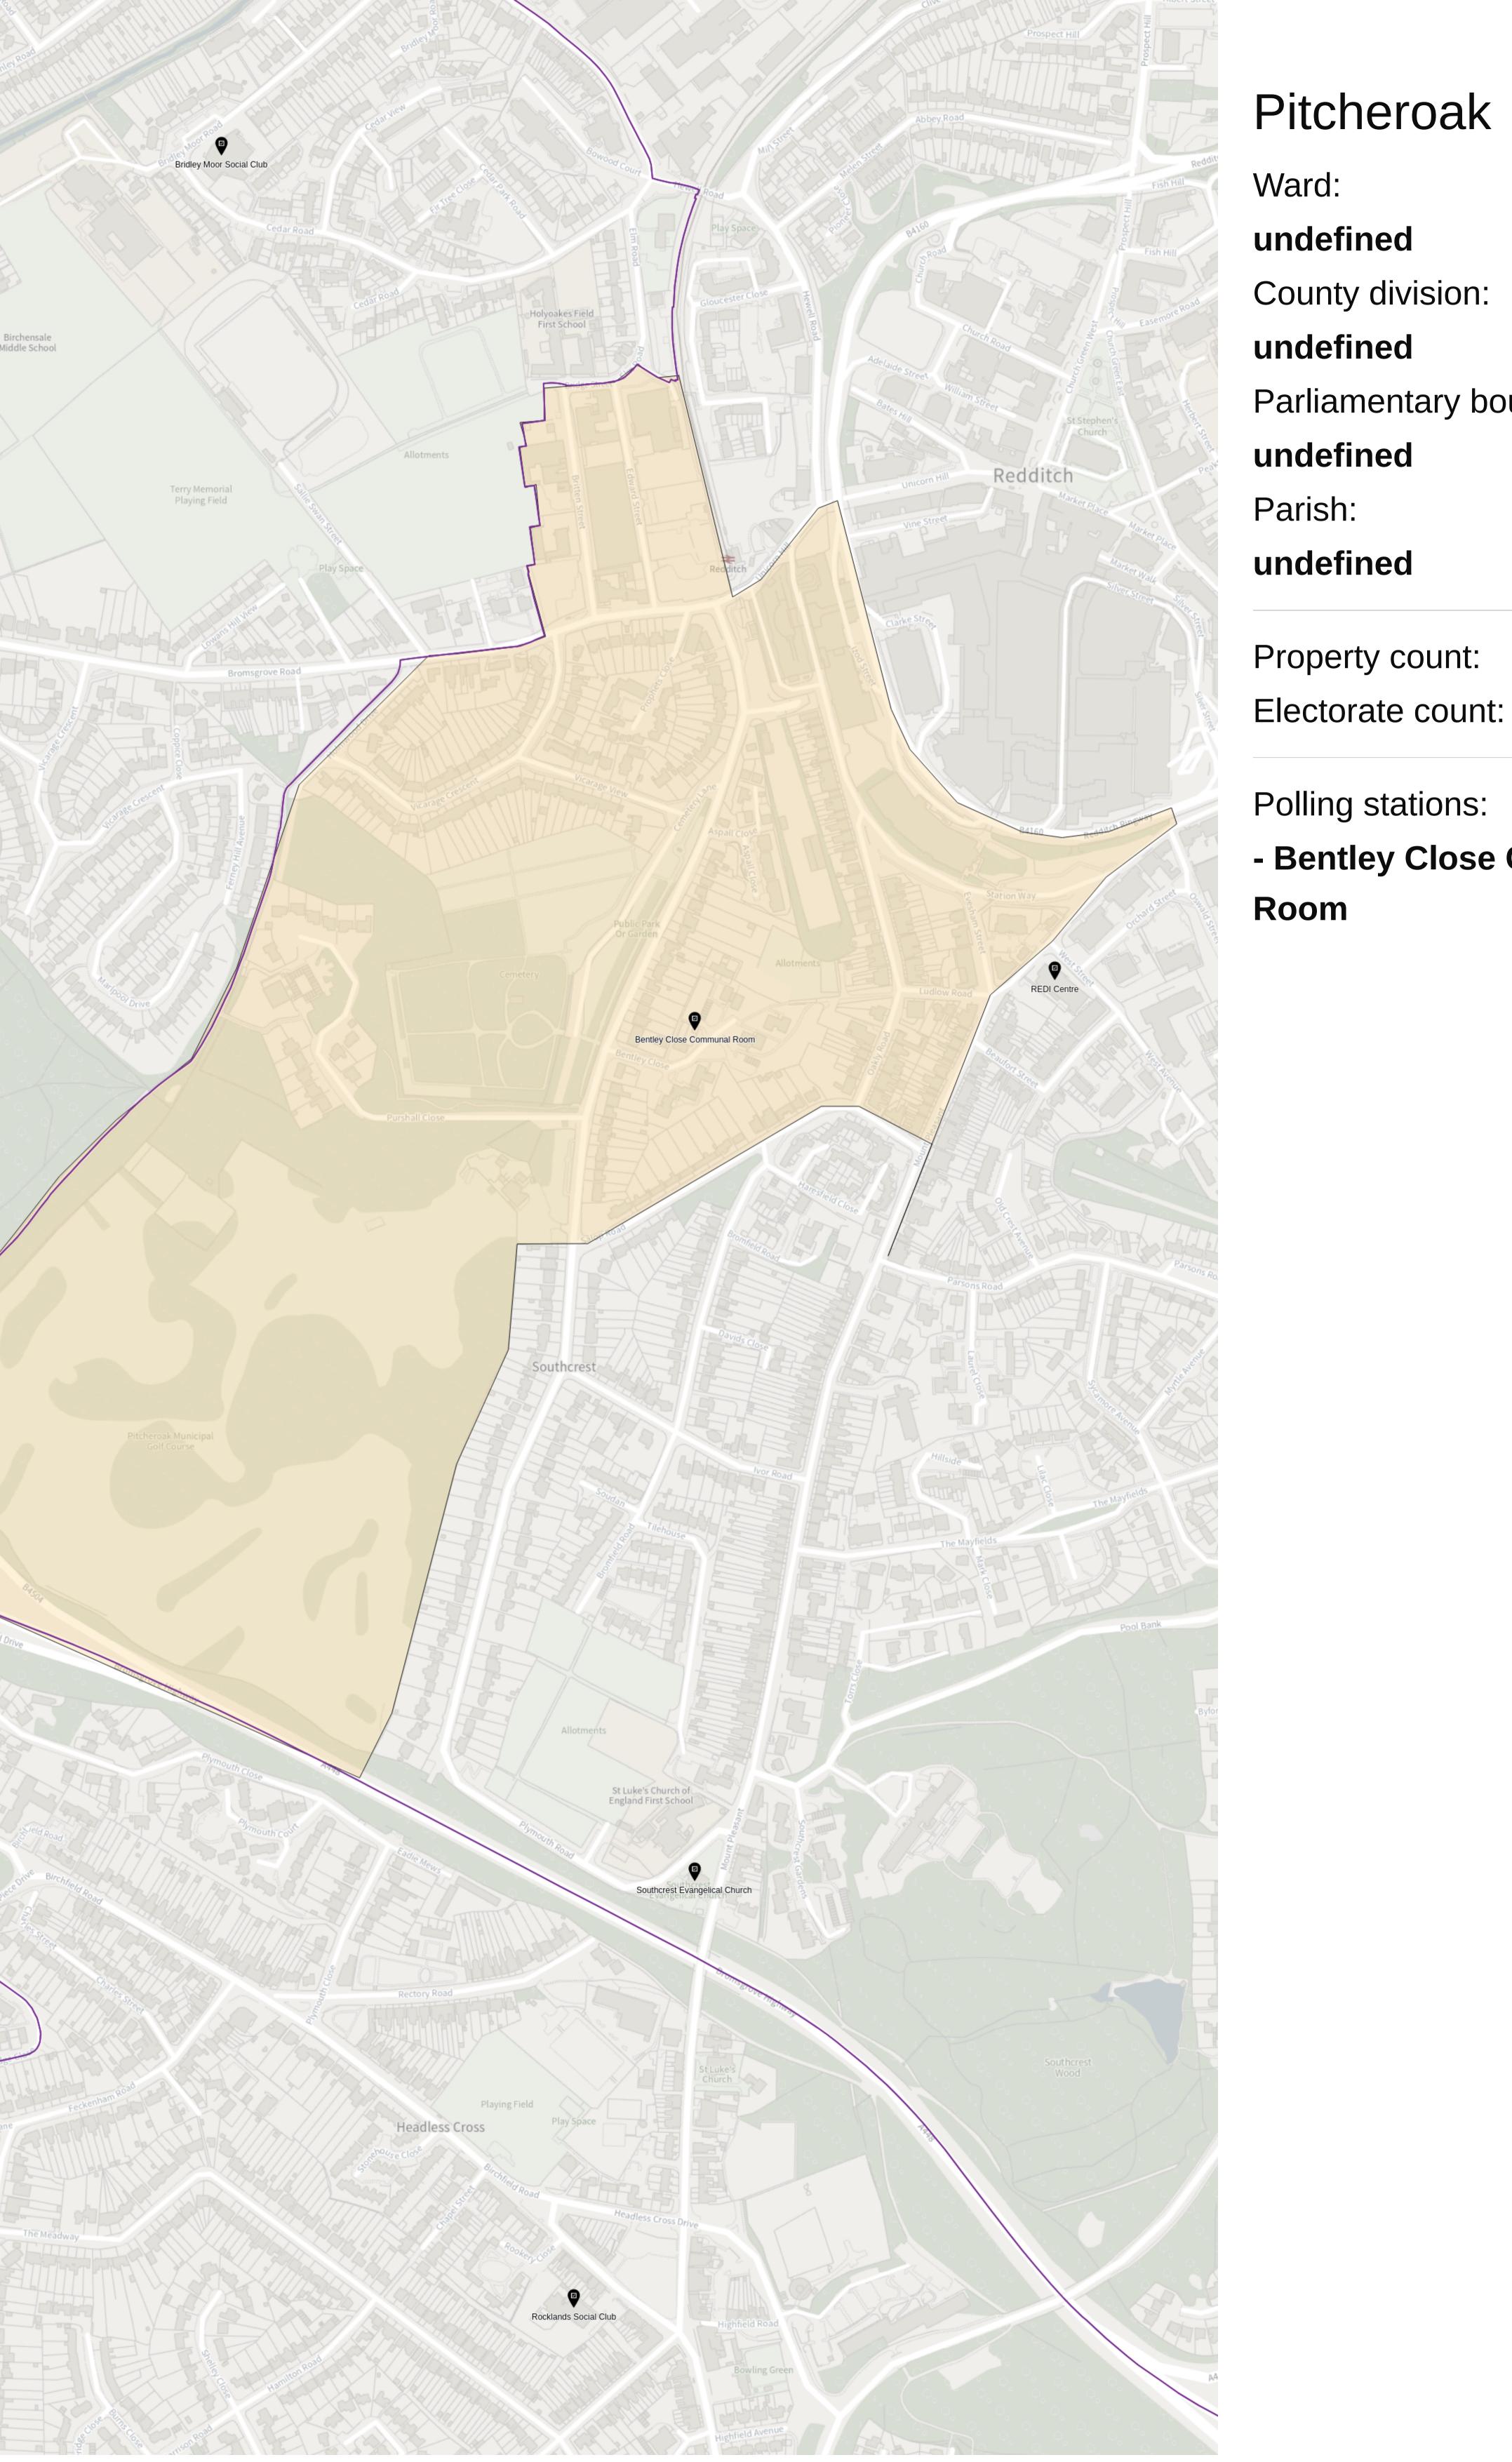

## Pitcheroak

Ward:

undefined

County division:

undefined

Parliamentary boundary:

undefined

Parish:

undefined

Property count: 486

1030

Polling stations:

- Bentley Close Communal Room