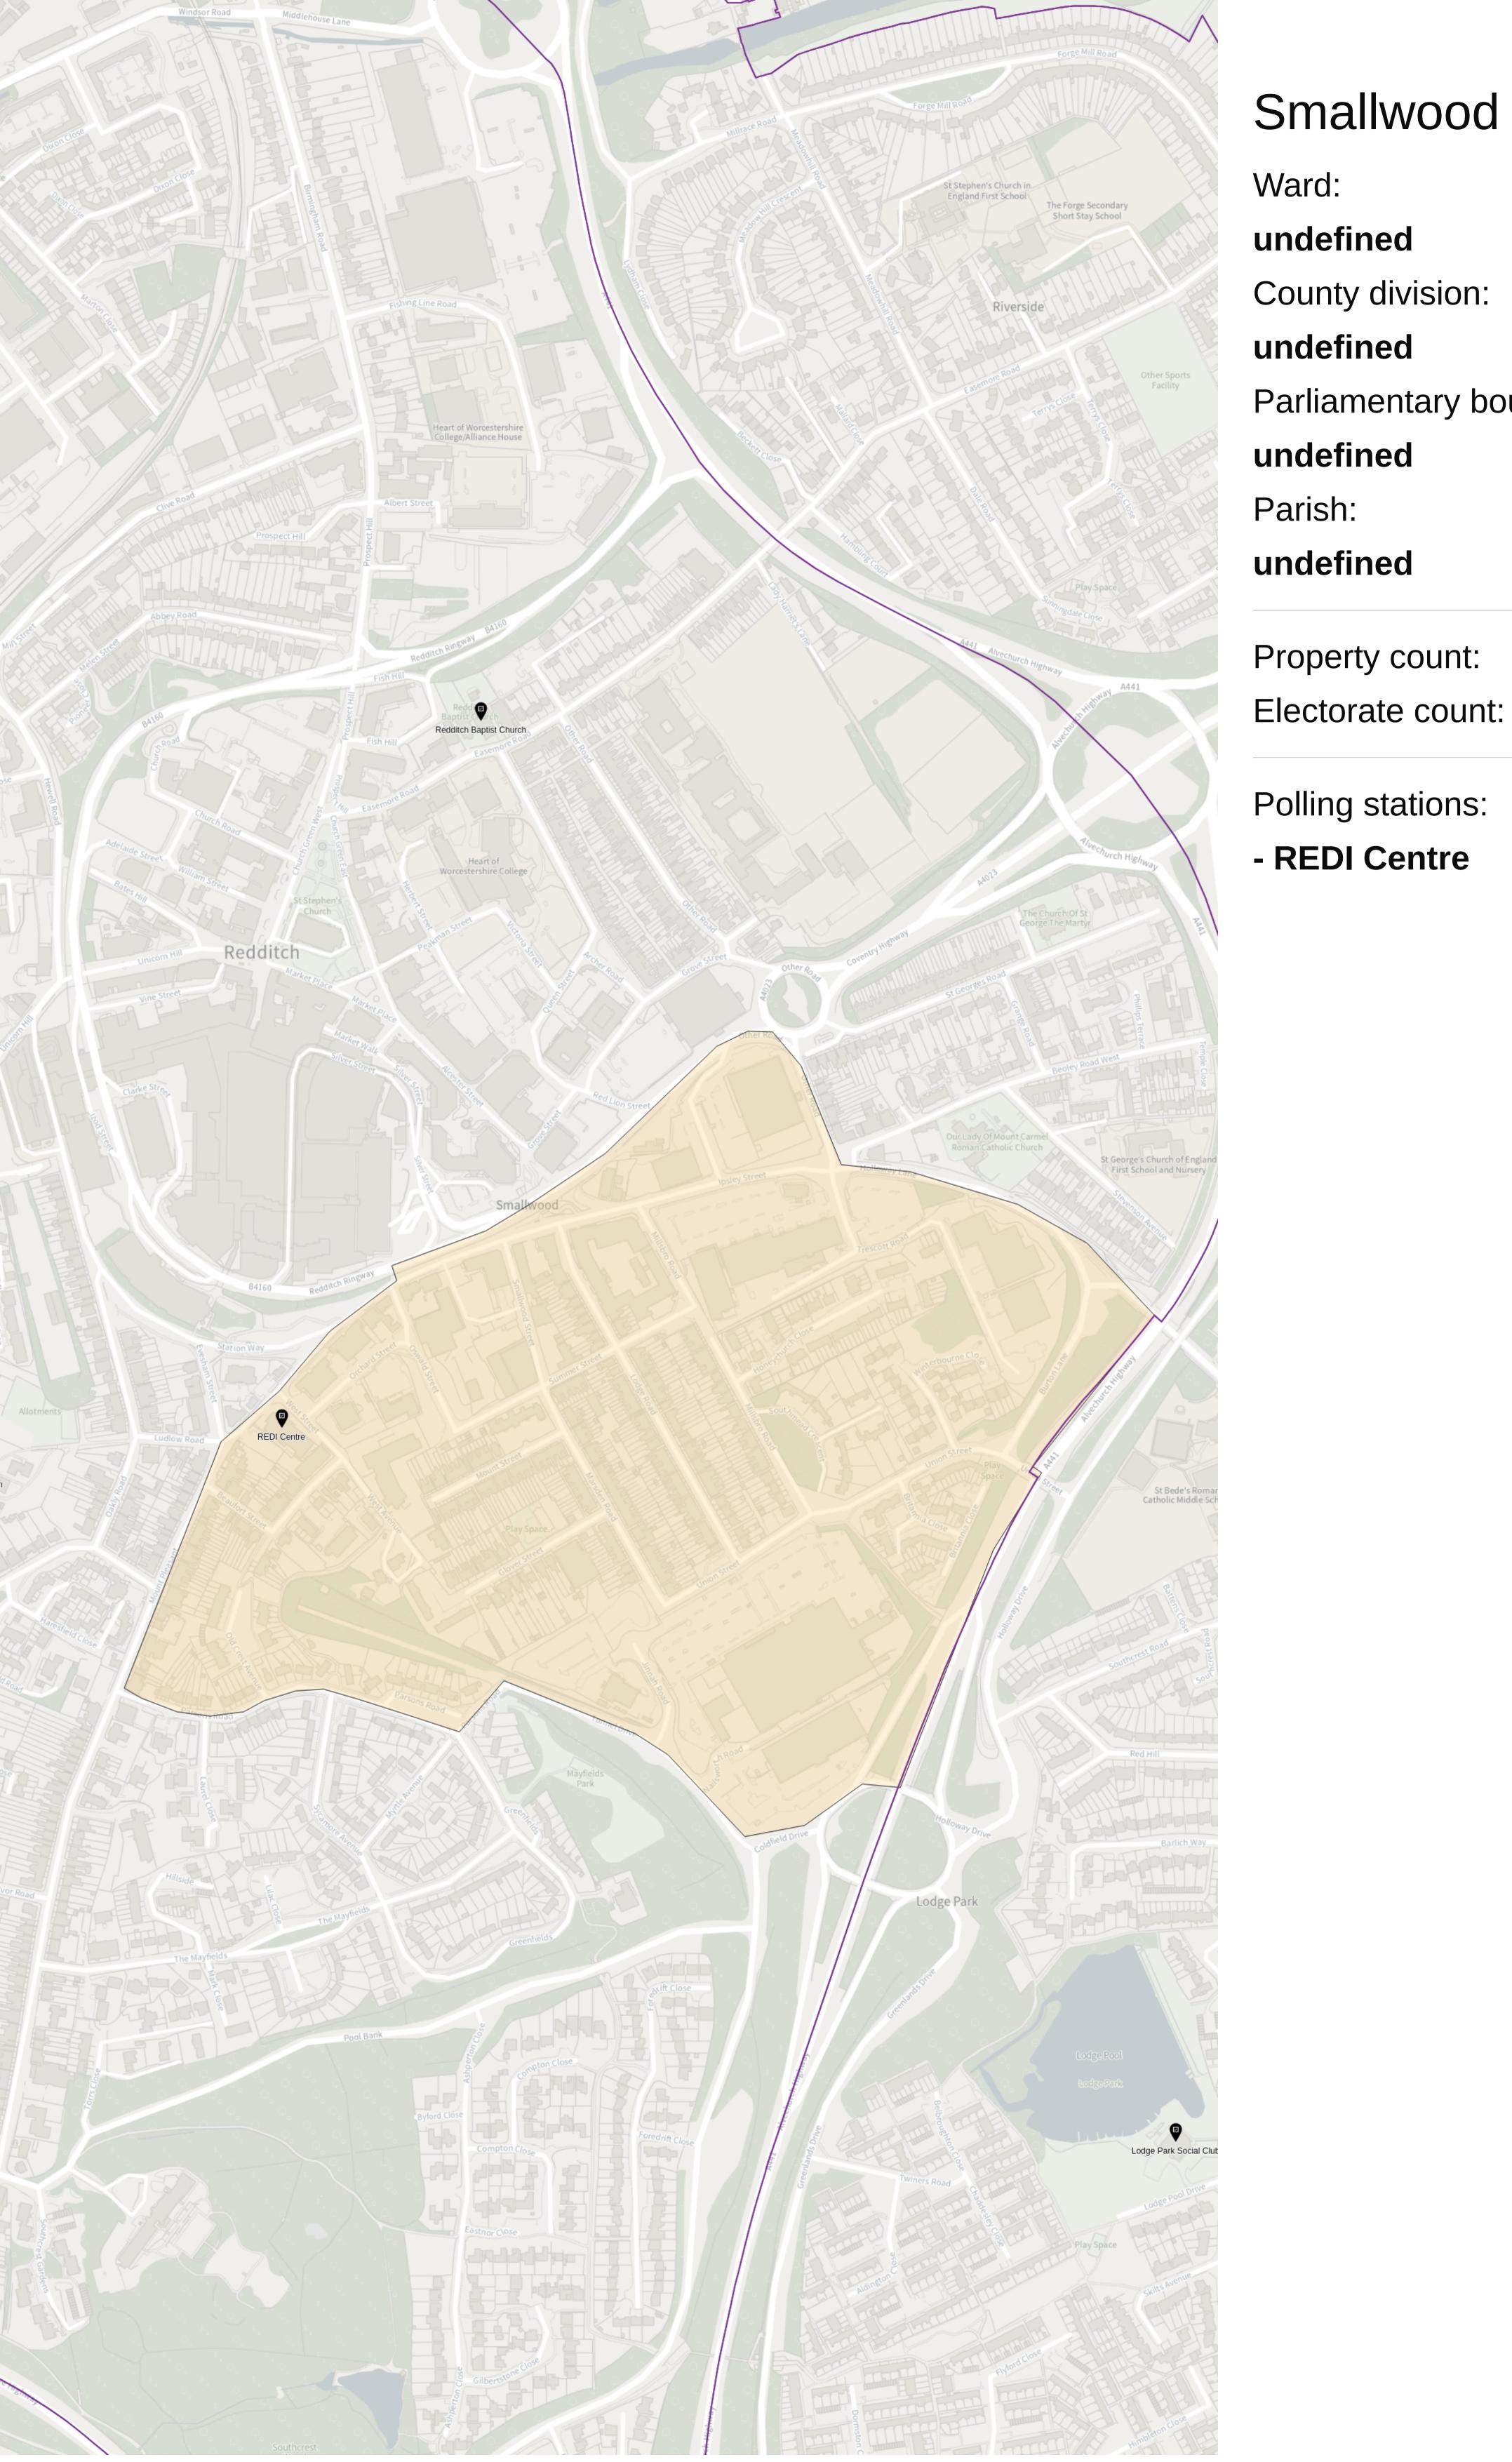

## Smallwood

Ward:

undefined

County division:

undefined

Parliamentary boundary:

undefined

Parish:

undefined

Property count:

1200

**795** 

Polling stations:

- REDI Centre