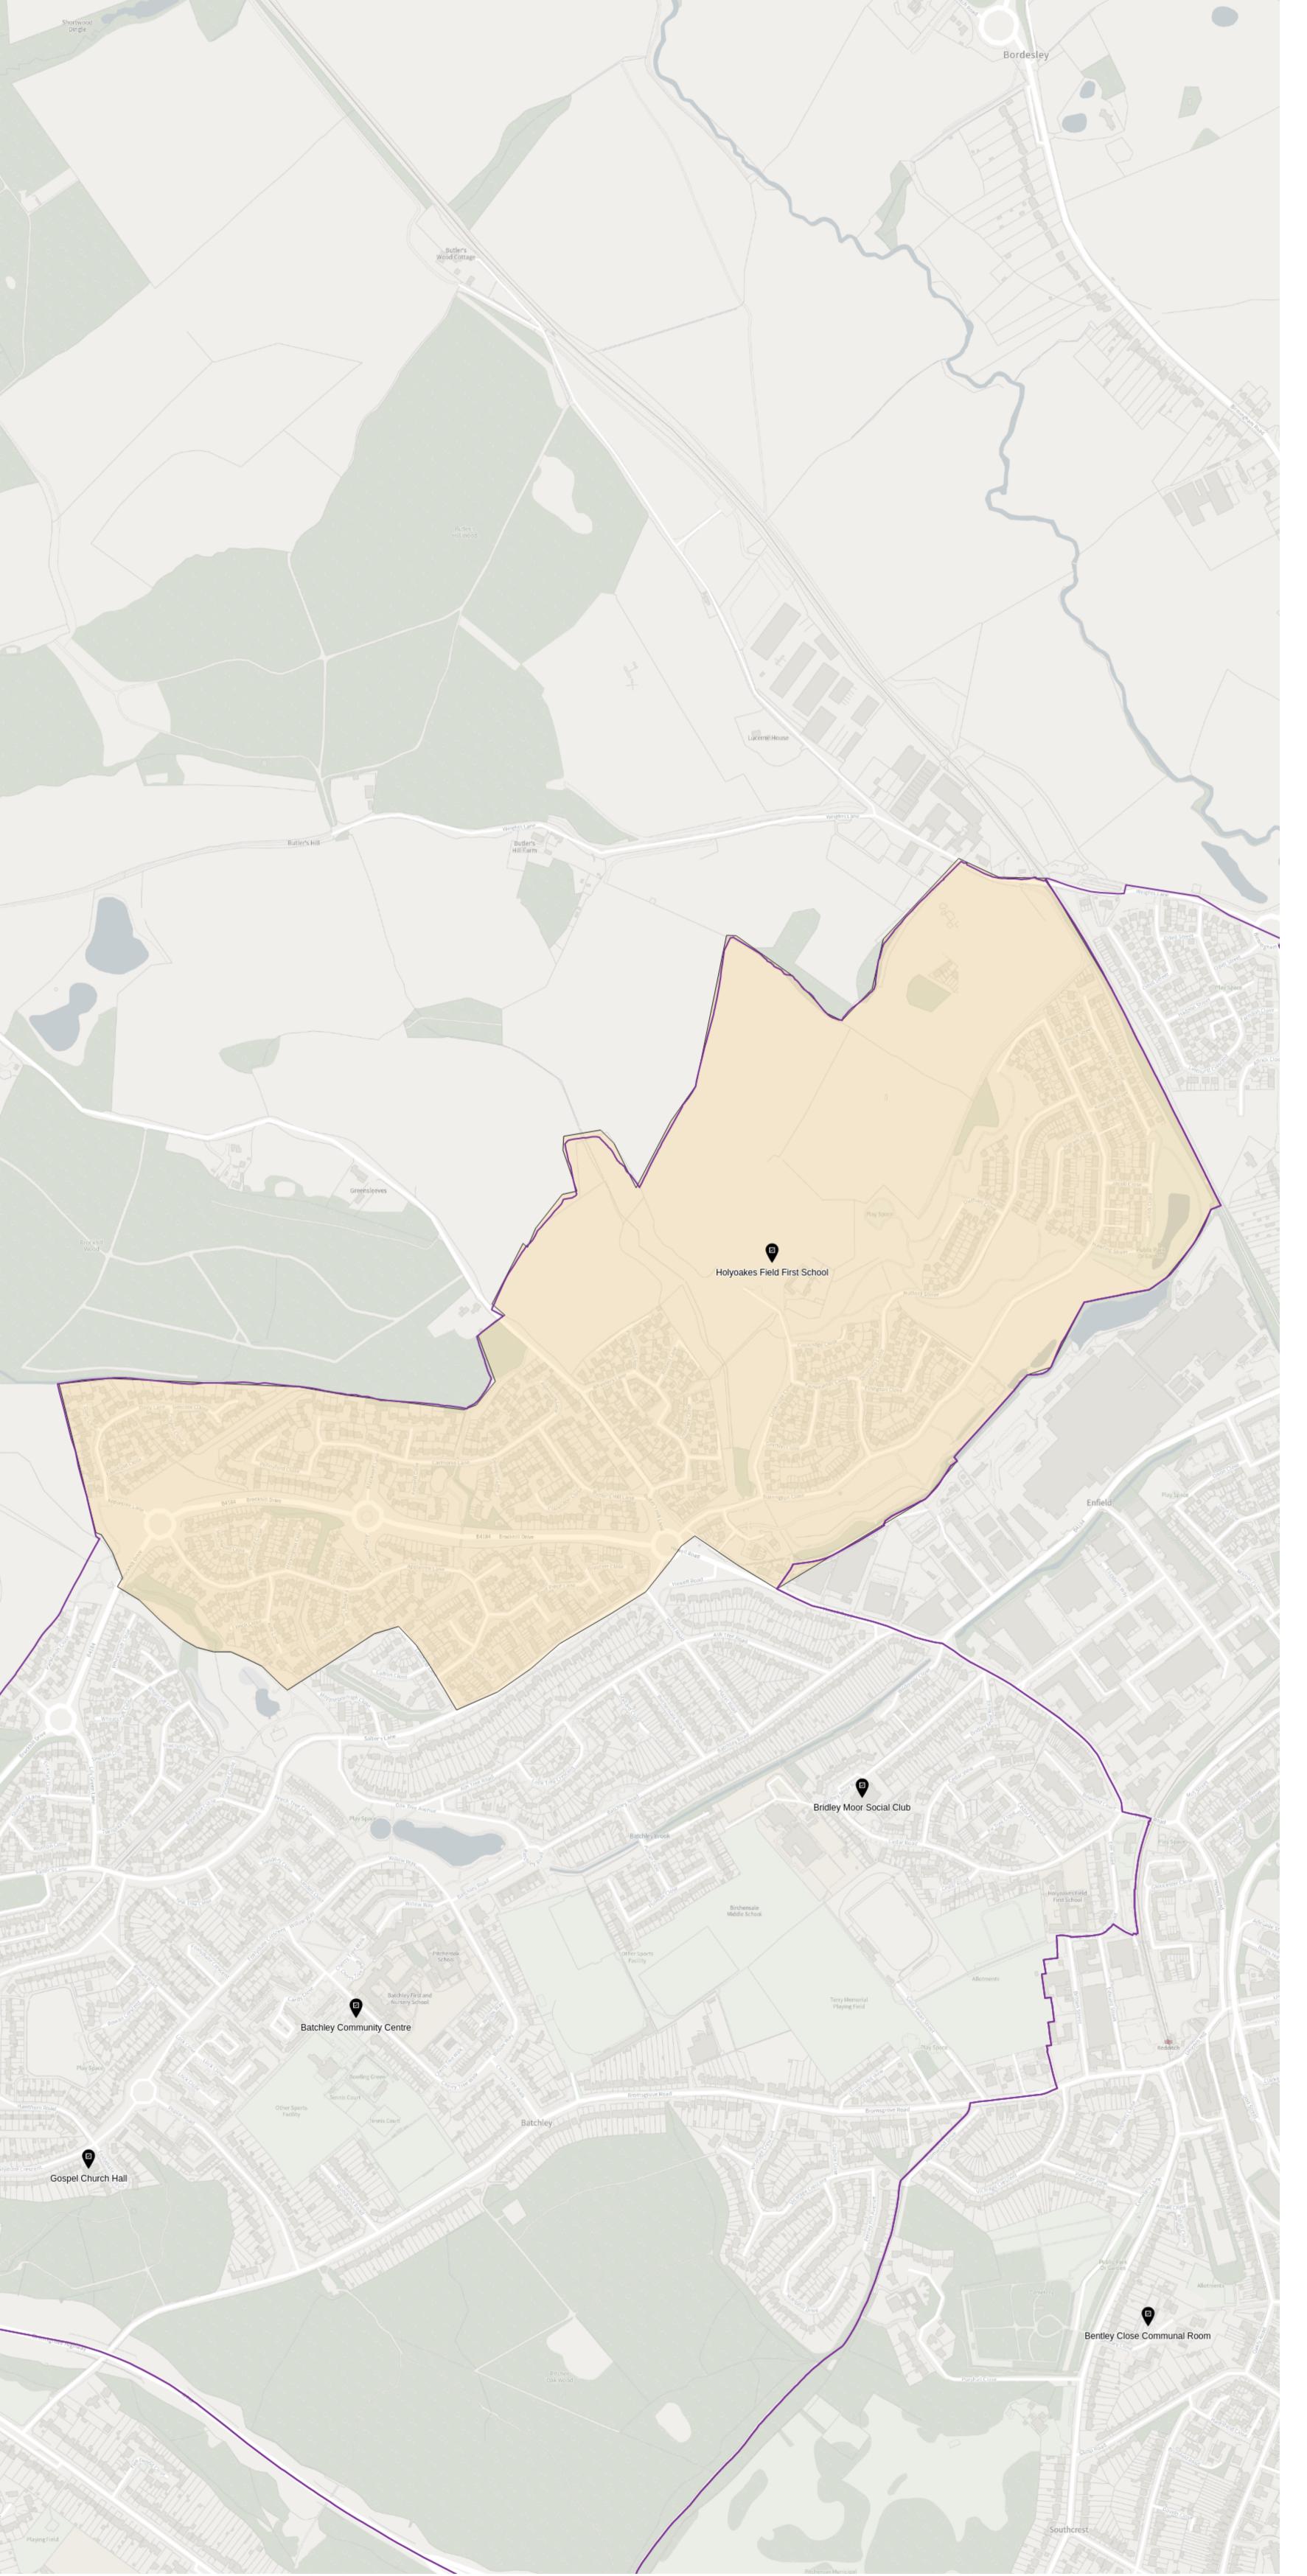

## Brockhill

Ward:

undefined

County division:

undefined

Parliamentary boundary:

undefined

Parish:

undefined

Property count: 1357

Electorate count: 2869

Polling stations:

- Holyoakes Field FirstSchool

## Batchley Brook

Ward:

undefined

County division:

undefined

Parliamentary boundary:

undefined

Parish:

undefined

Property count: 1074

Electorate count: 1605

Polling stations:

- Bridley Moor Social Club