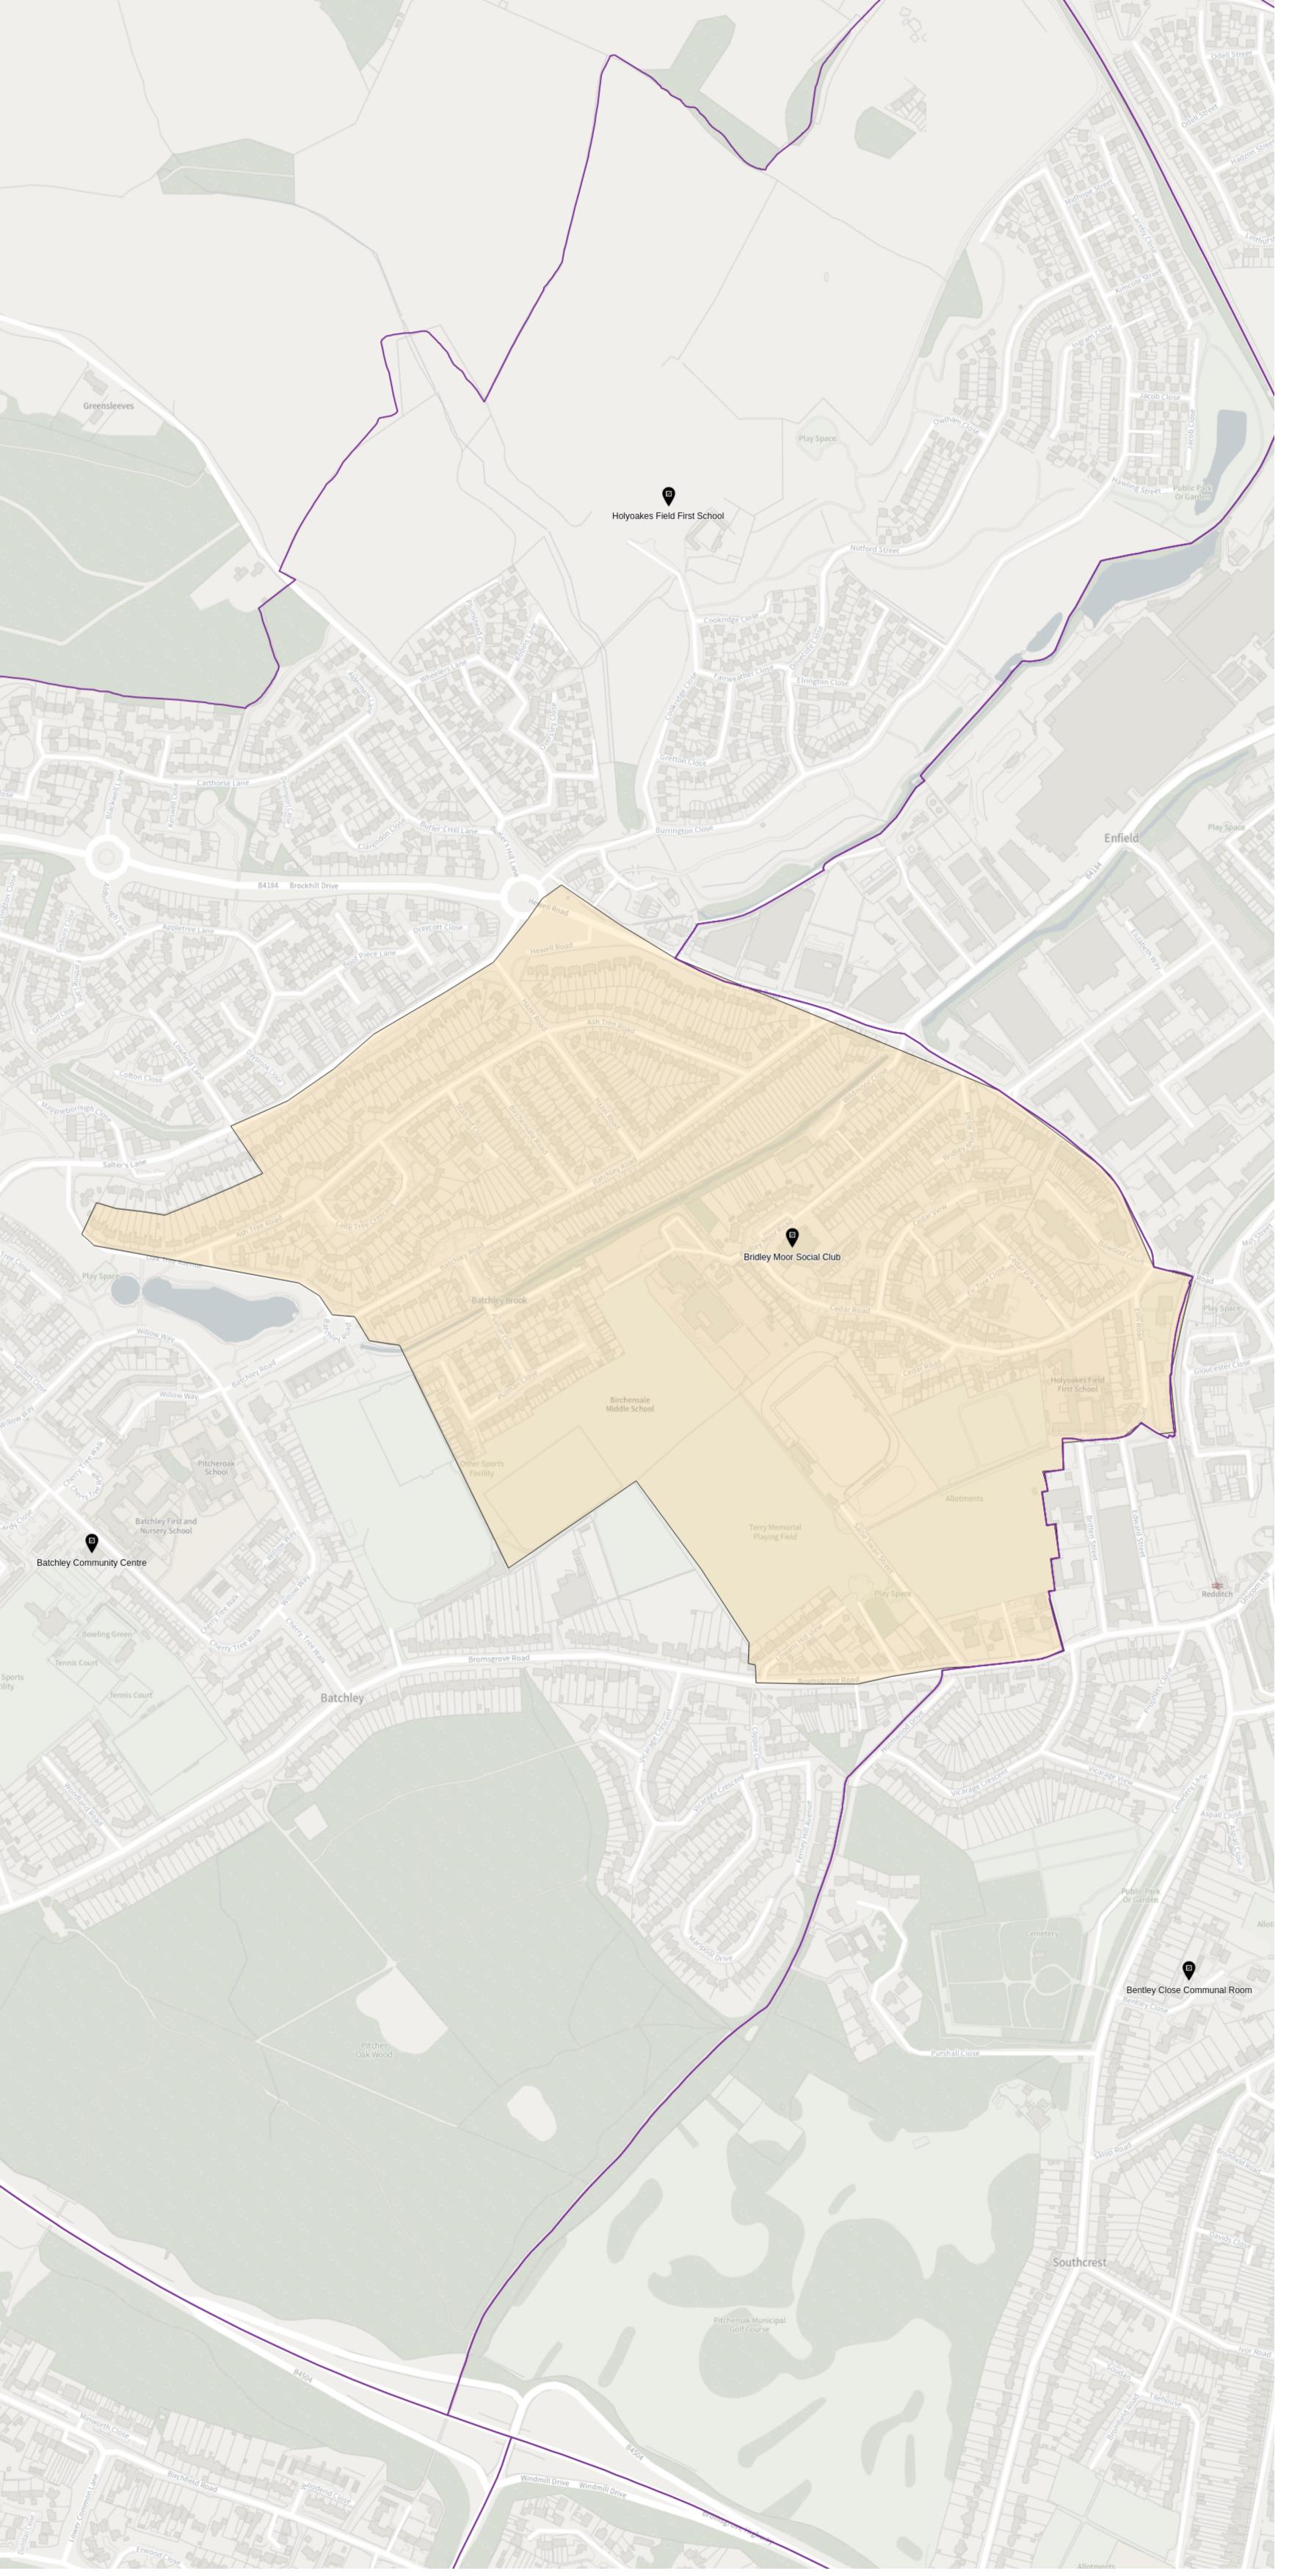

## Batchley Brook

Ward:

undefined

County division:

undefined

Parliamentary boundary:

undefined

Parish:

undefined

Property count: 1074

Electorate count: 1605

Polling stations:

- Bridley Moor Social Club

## Batchley

Ward:

undefined

County division:

undefined

Parliamentary boundary:

undefined

Parish:

undefined

Property count:

1108

Electorate count:

1724

Polling stations:

- Batchley Community Centre