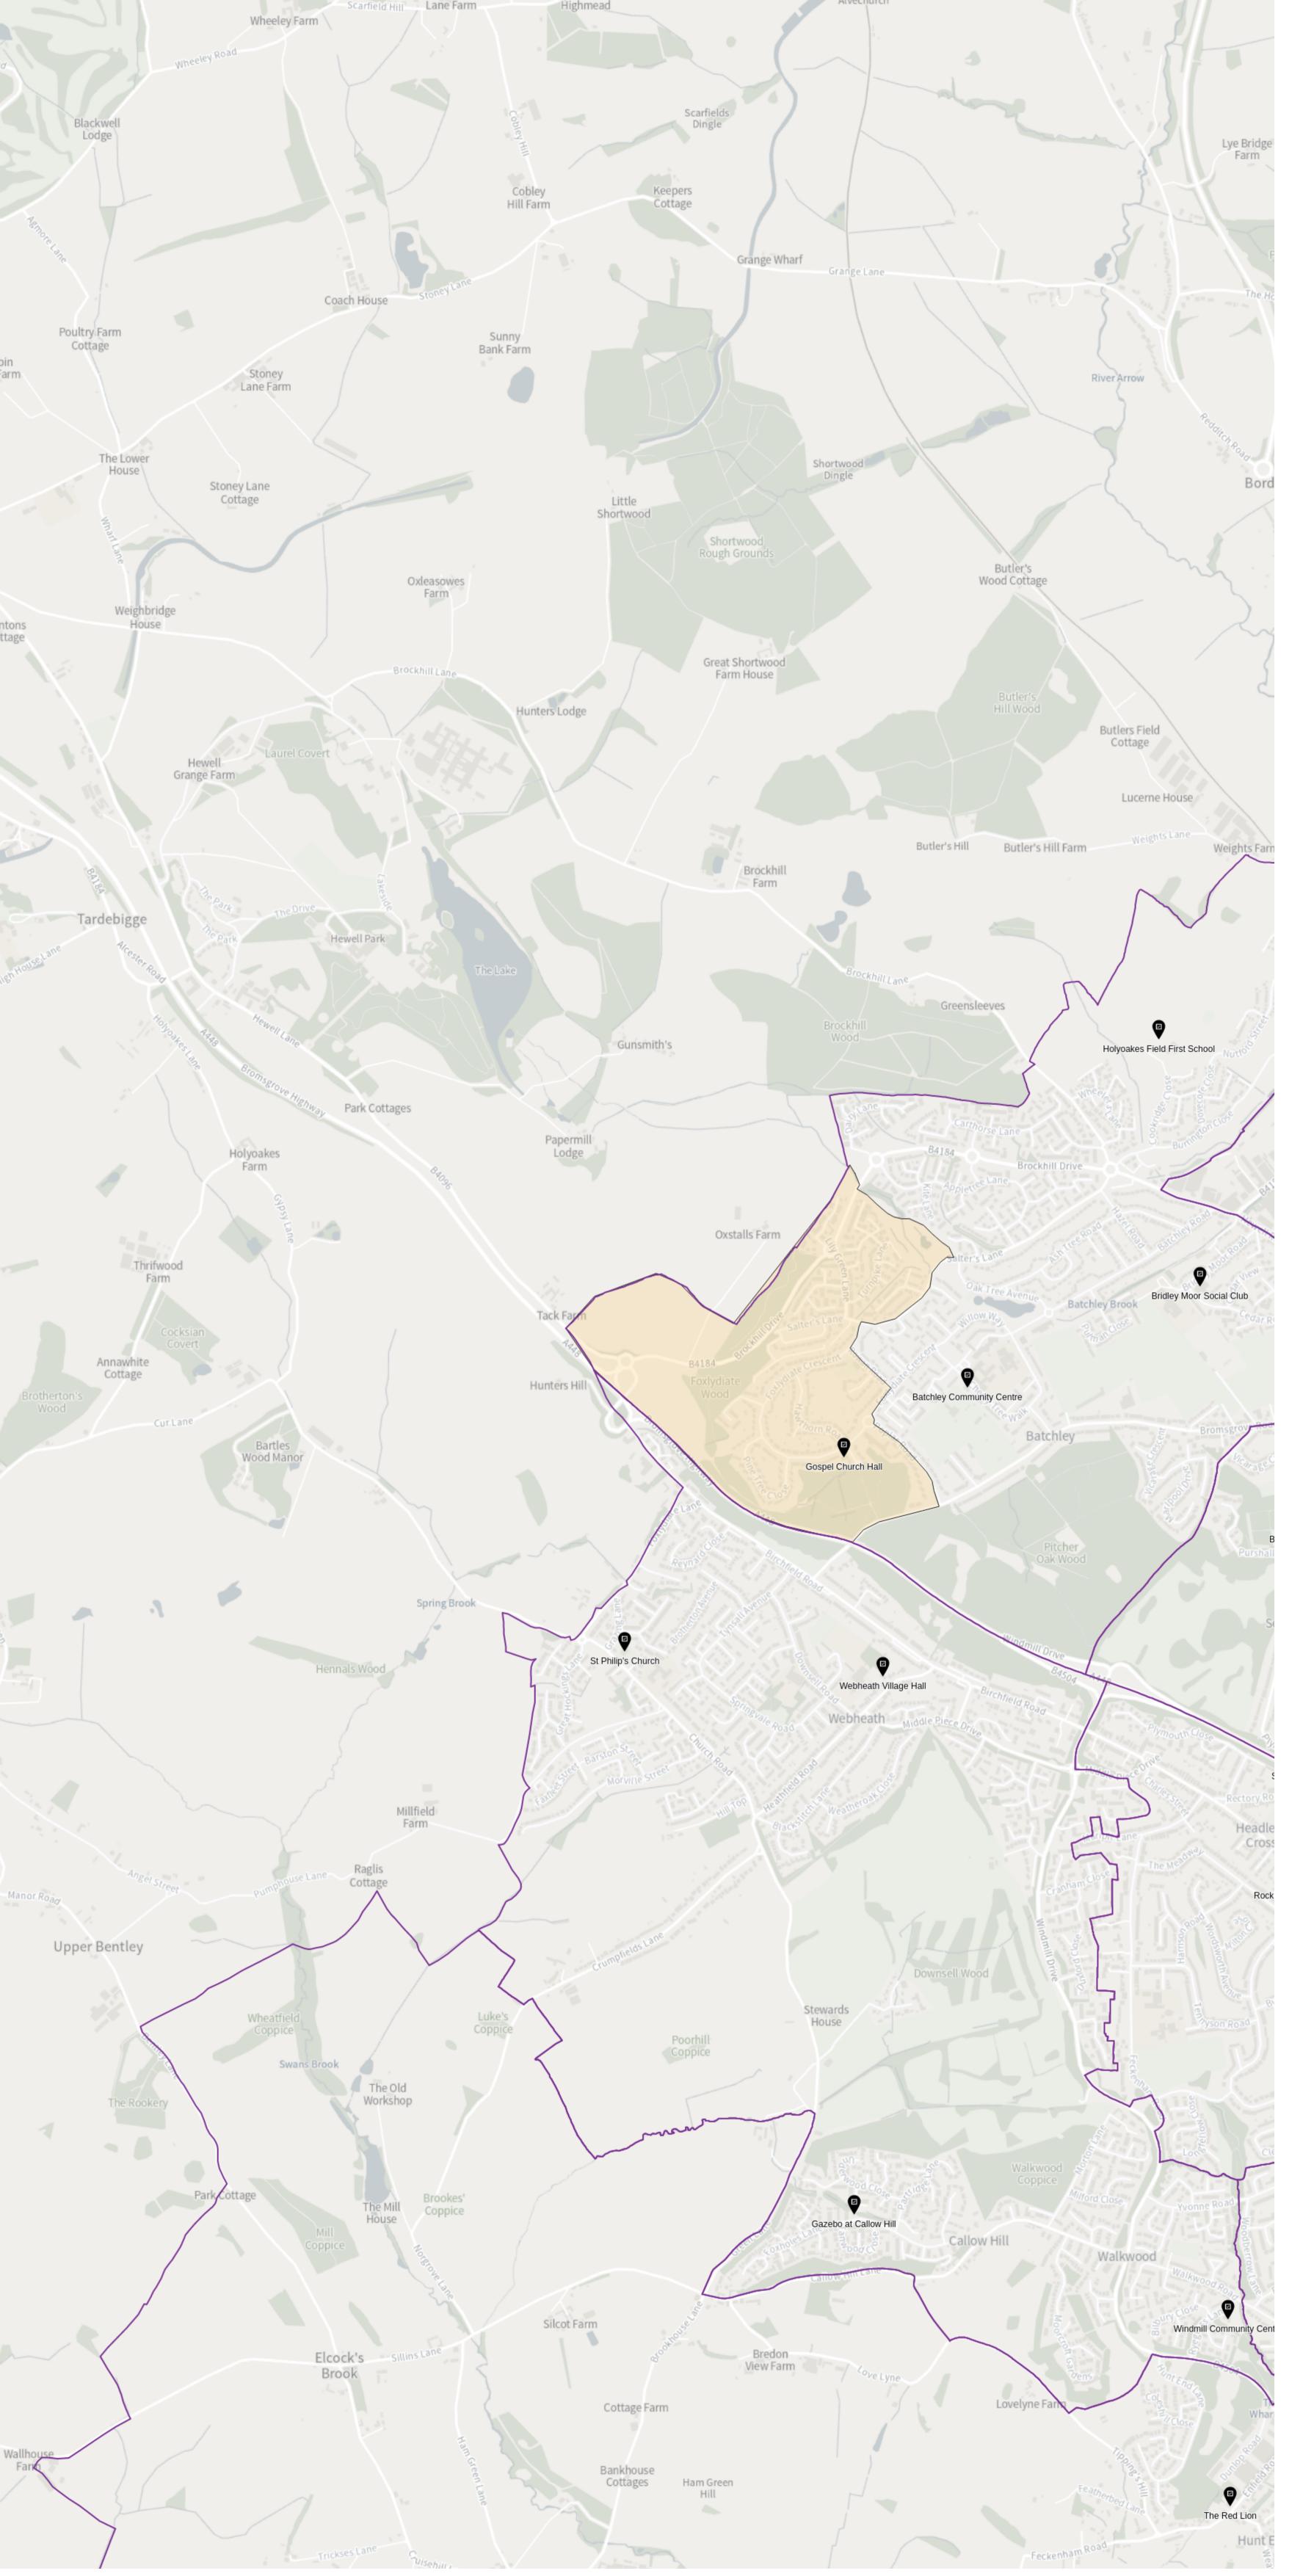

## Foxlydiate

Ward:

undefined

County division:

undefined

Parliamentary boundary:

undefined

Parish:

undefined

Property count: 838

1459

Polling stations:

Electorate count:

- Gospel Church Hall