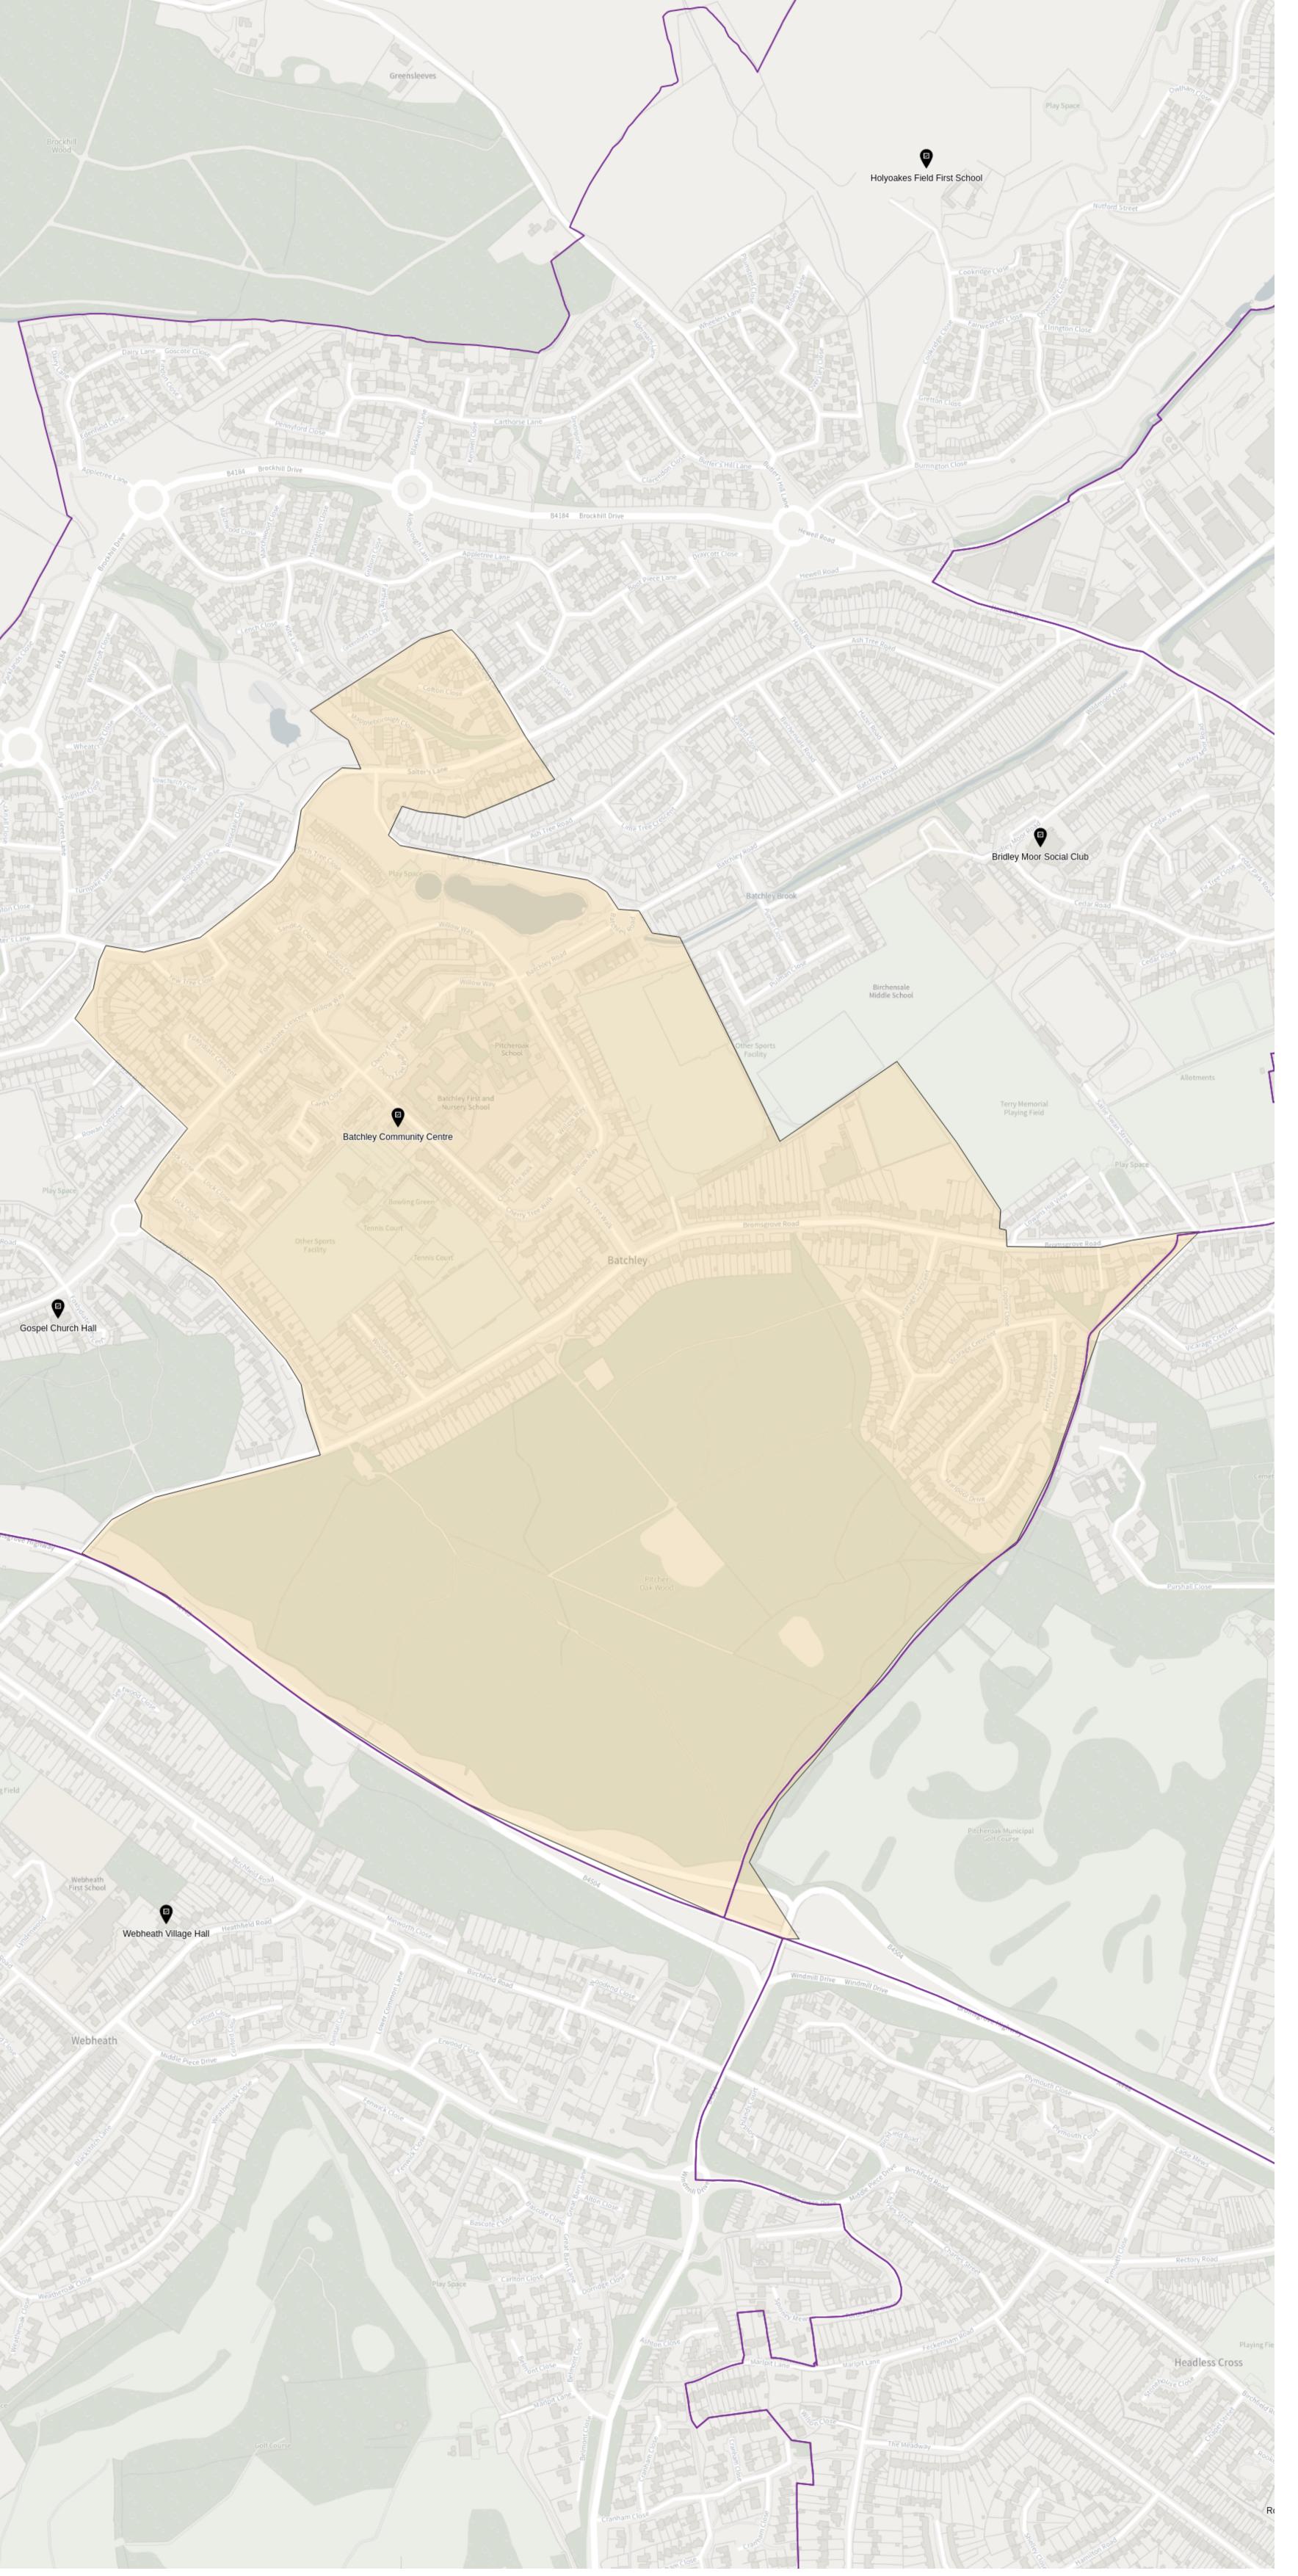

## Batchley

Ward:

undefined

County division:

undefined

Parliamentary boundary:

undefined

Parish:

undefined

Property count:

1108

Electorate count:

1724

Polling stations:

- Batchley Community Centre

## Foxlydiate

Ward:

undefined

County division:

undefined

Parliamentary boundary:

undefined

Parish:

undefined

Property count: 838

1459

Polling stations:

Electorate count:

- Gospel Church Hall