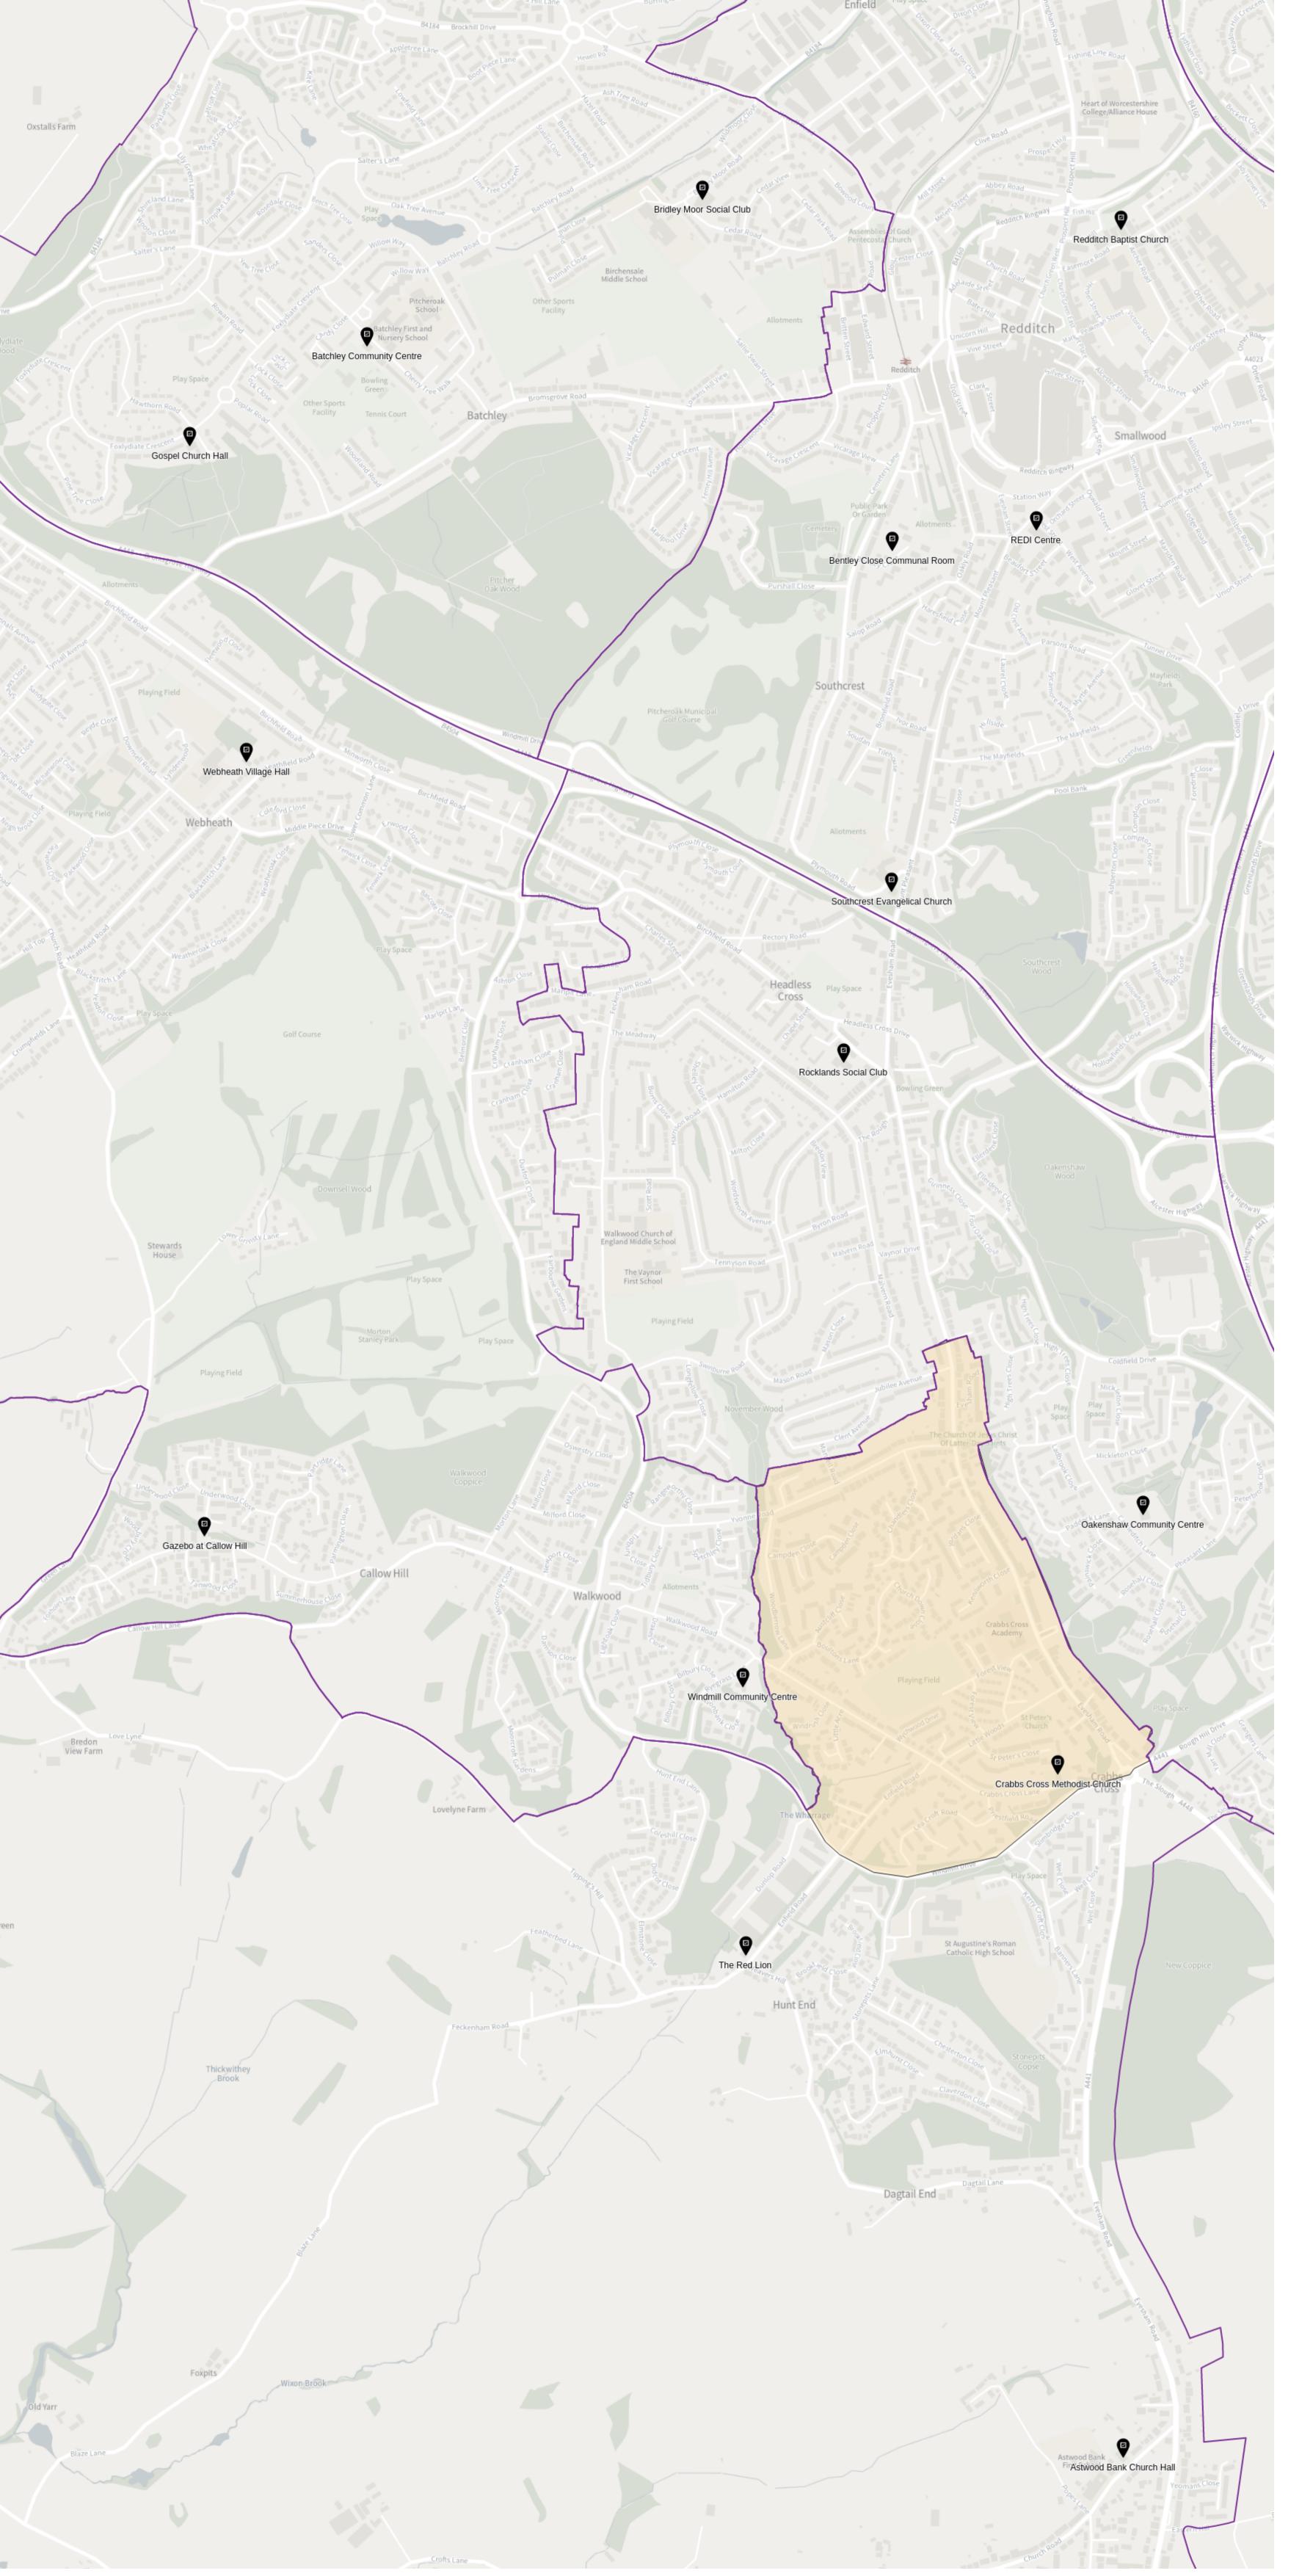

## Crabbs Cross

Ward:

undefined

County division:

undefined

Parliamentary boundary:

undefined

Parish:

undefined

Property count: 1234

Electorate count: 2134

Polling stations:

- Crabbs Cross MethodistChurch