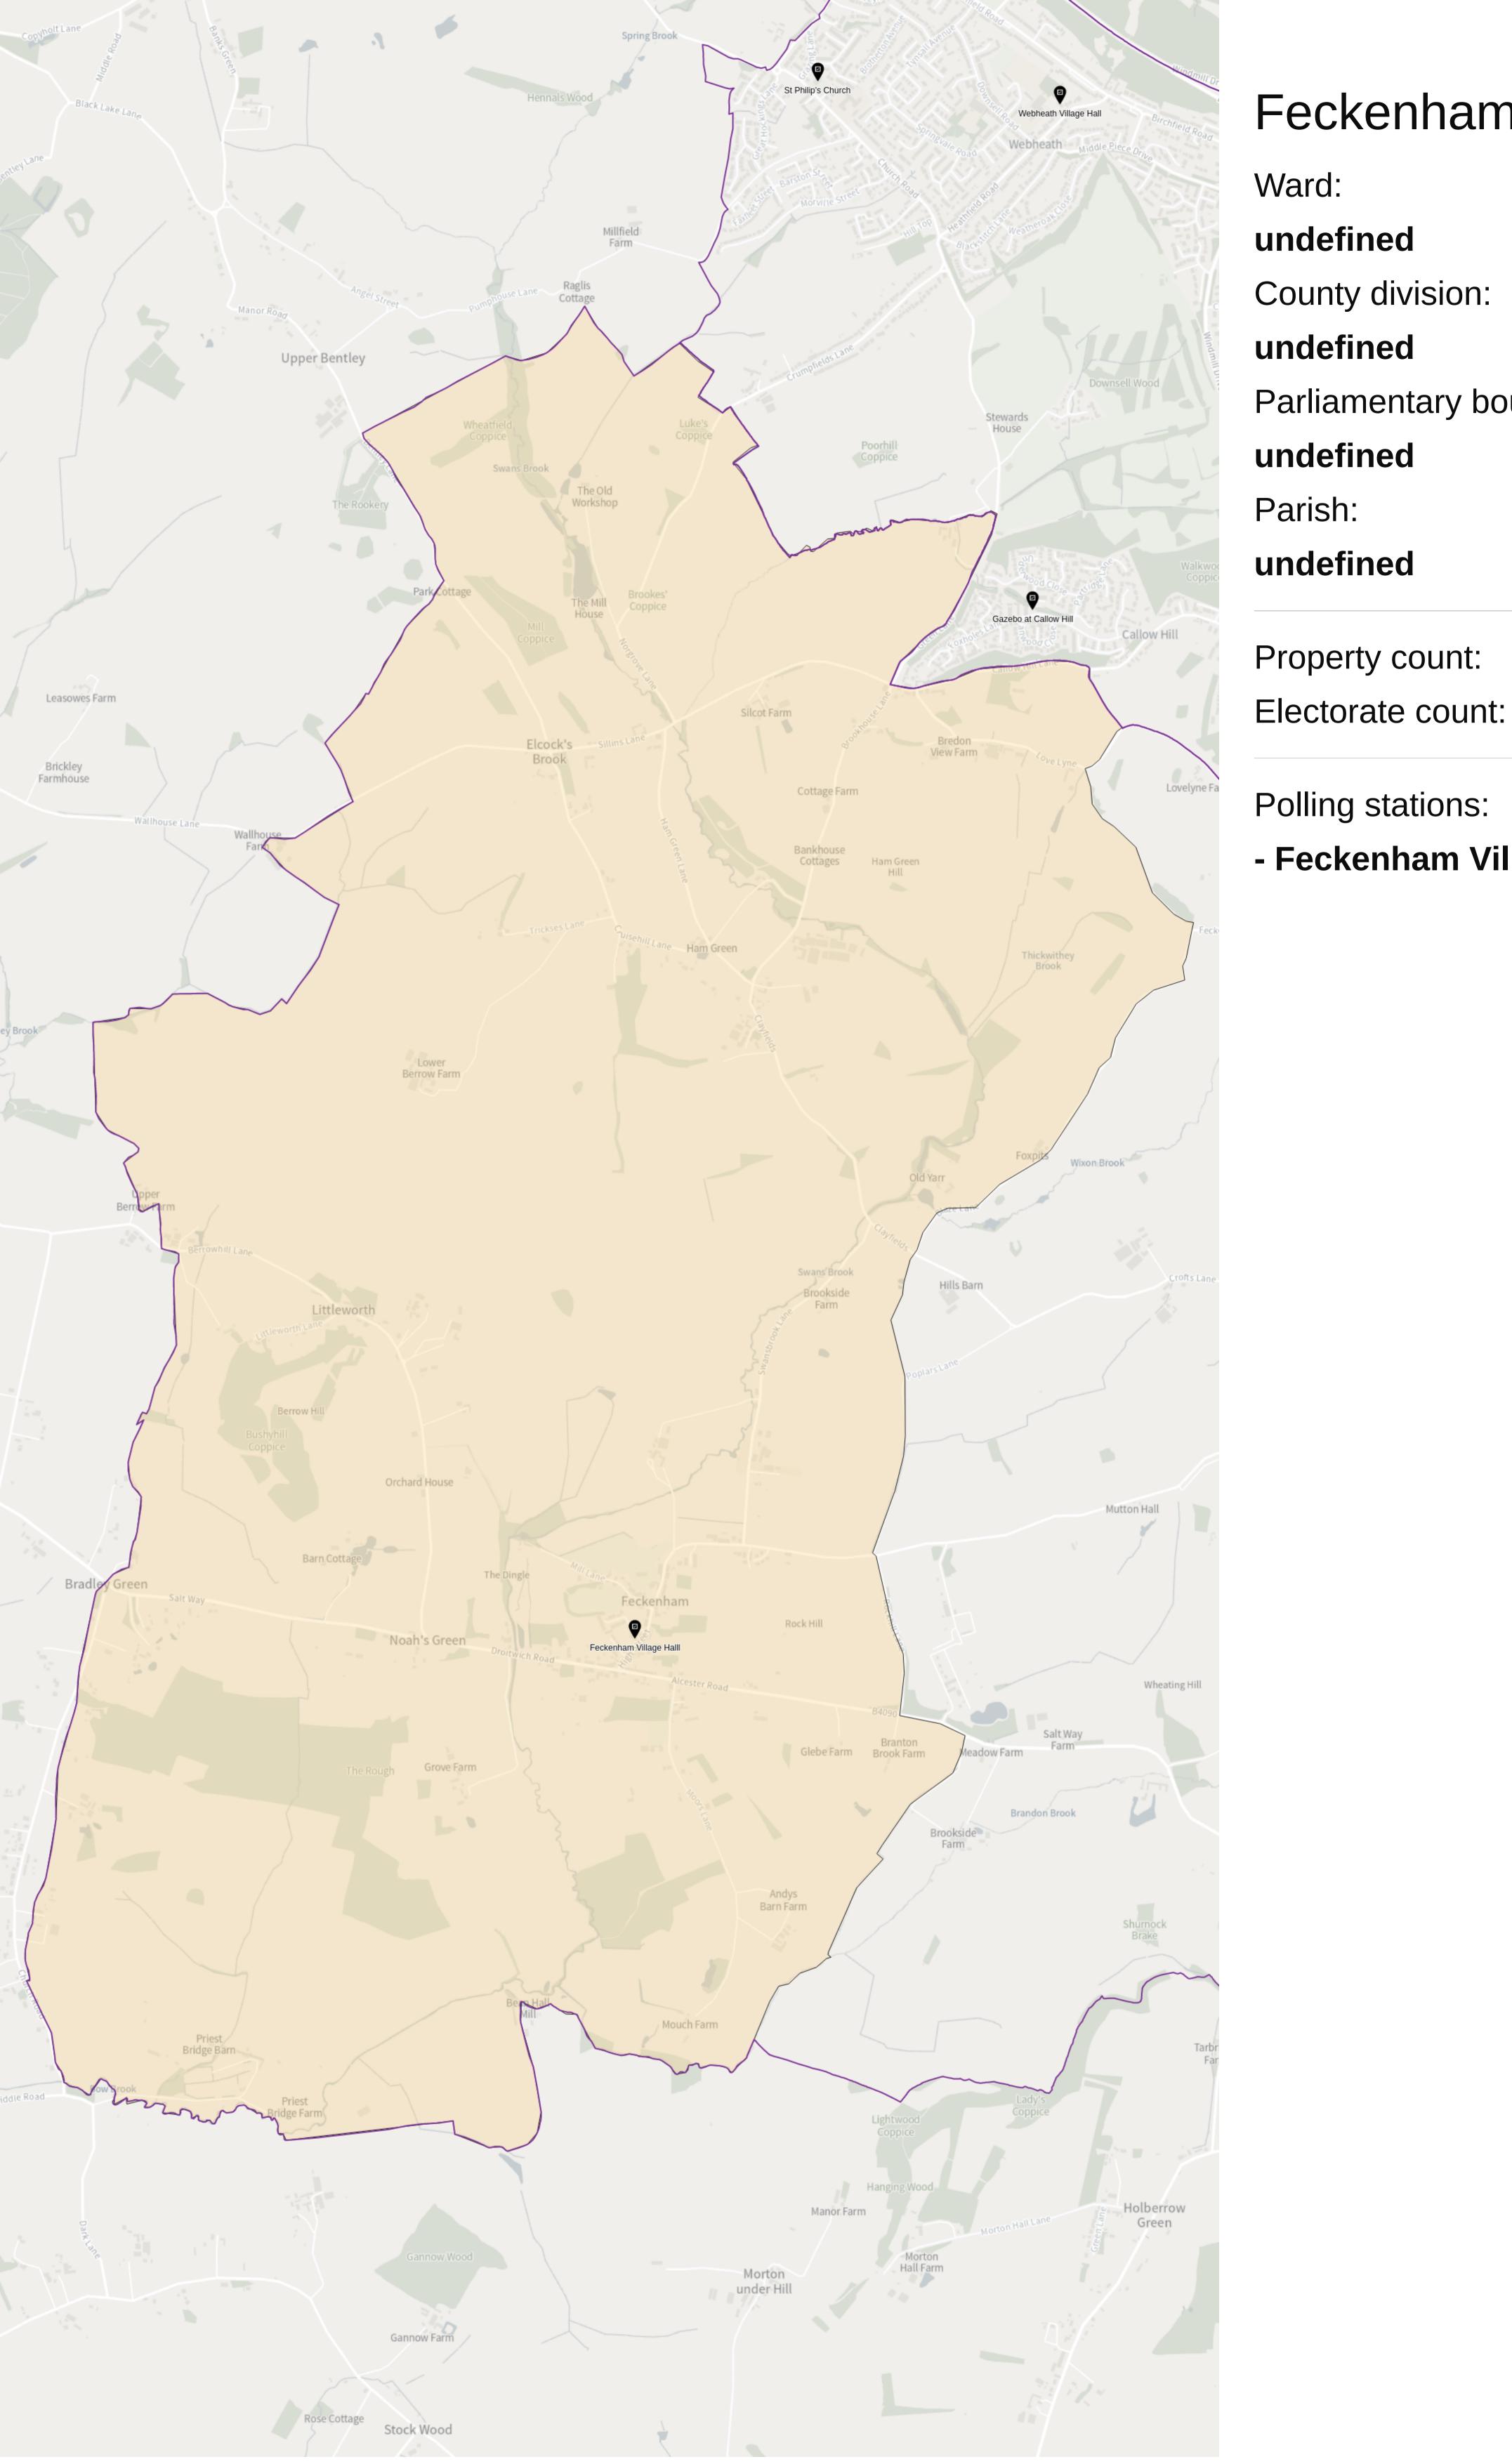

## Feckenham

Ward:

undefined

County division:

undefined

Parliamentary boundary:

undefined

Parish:

undefined

Property count: 384

687

Polling stations:

- Feckenham Village Halll