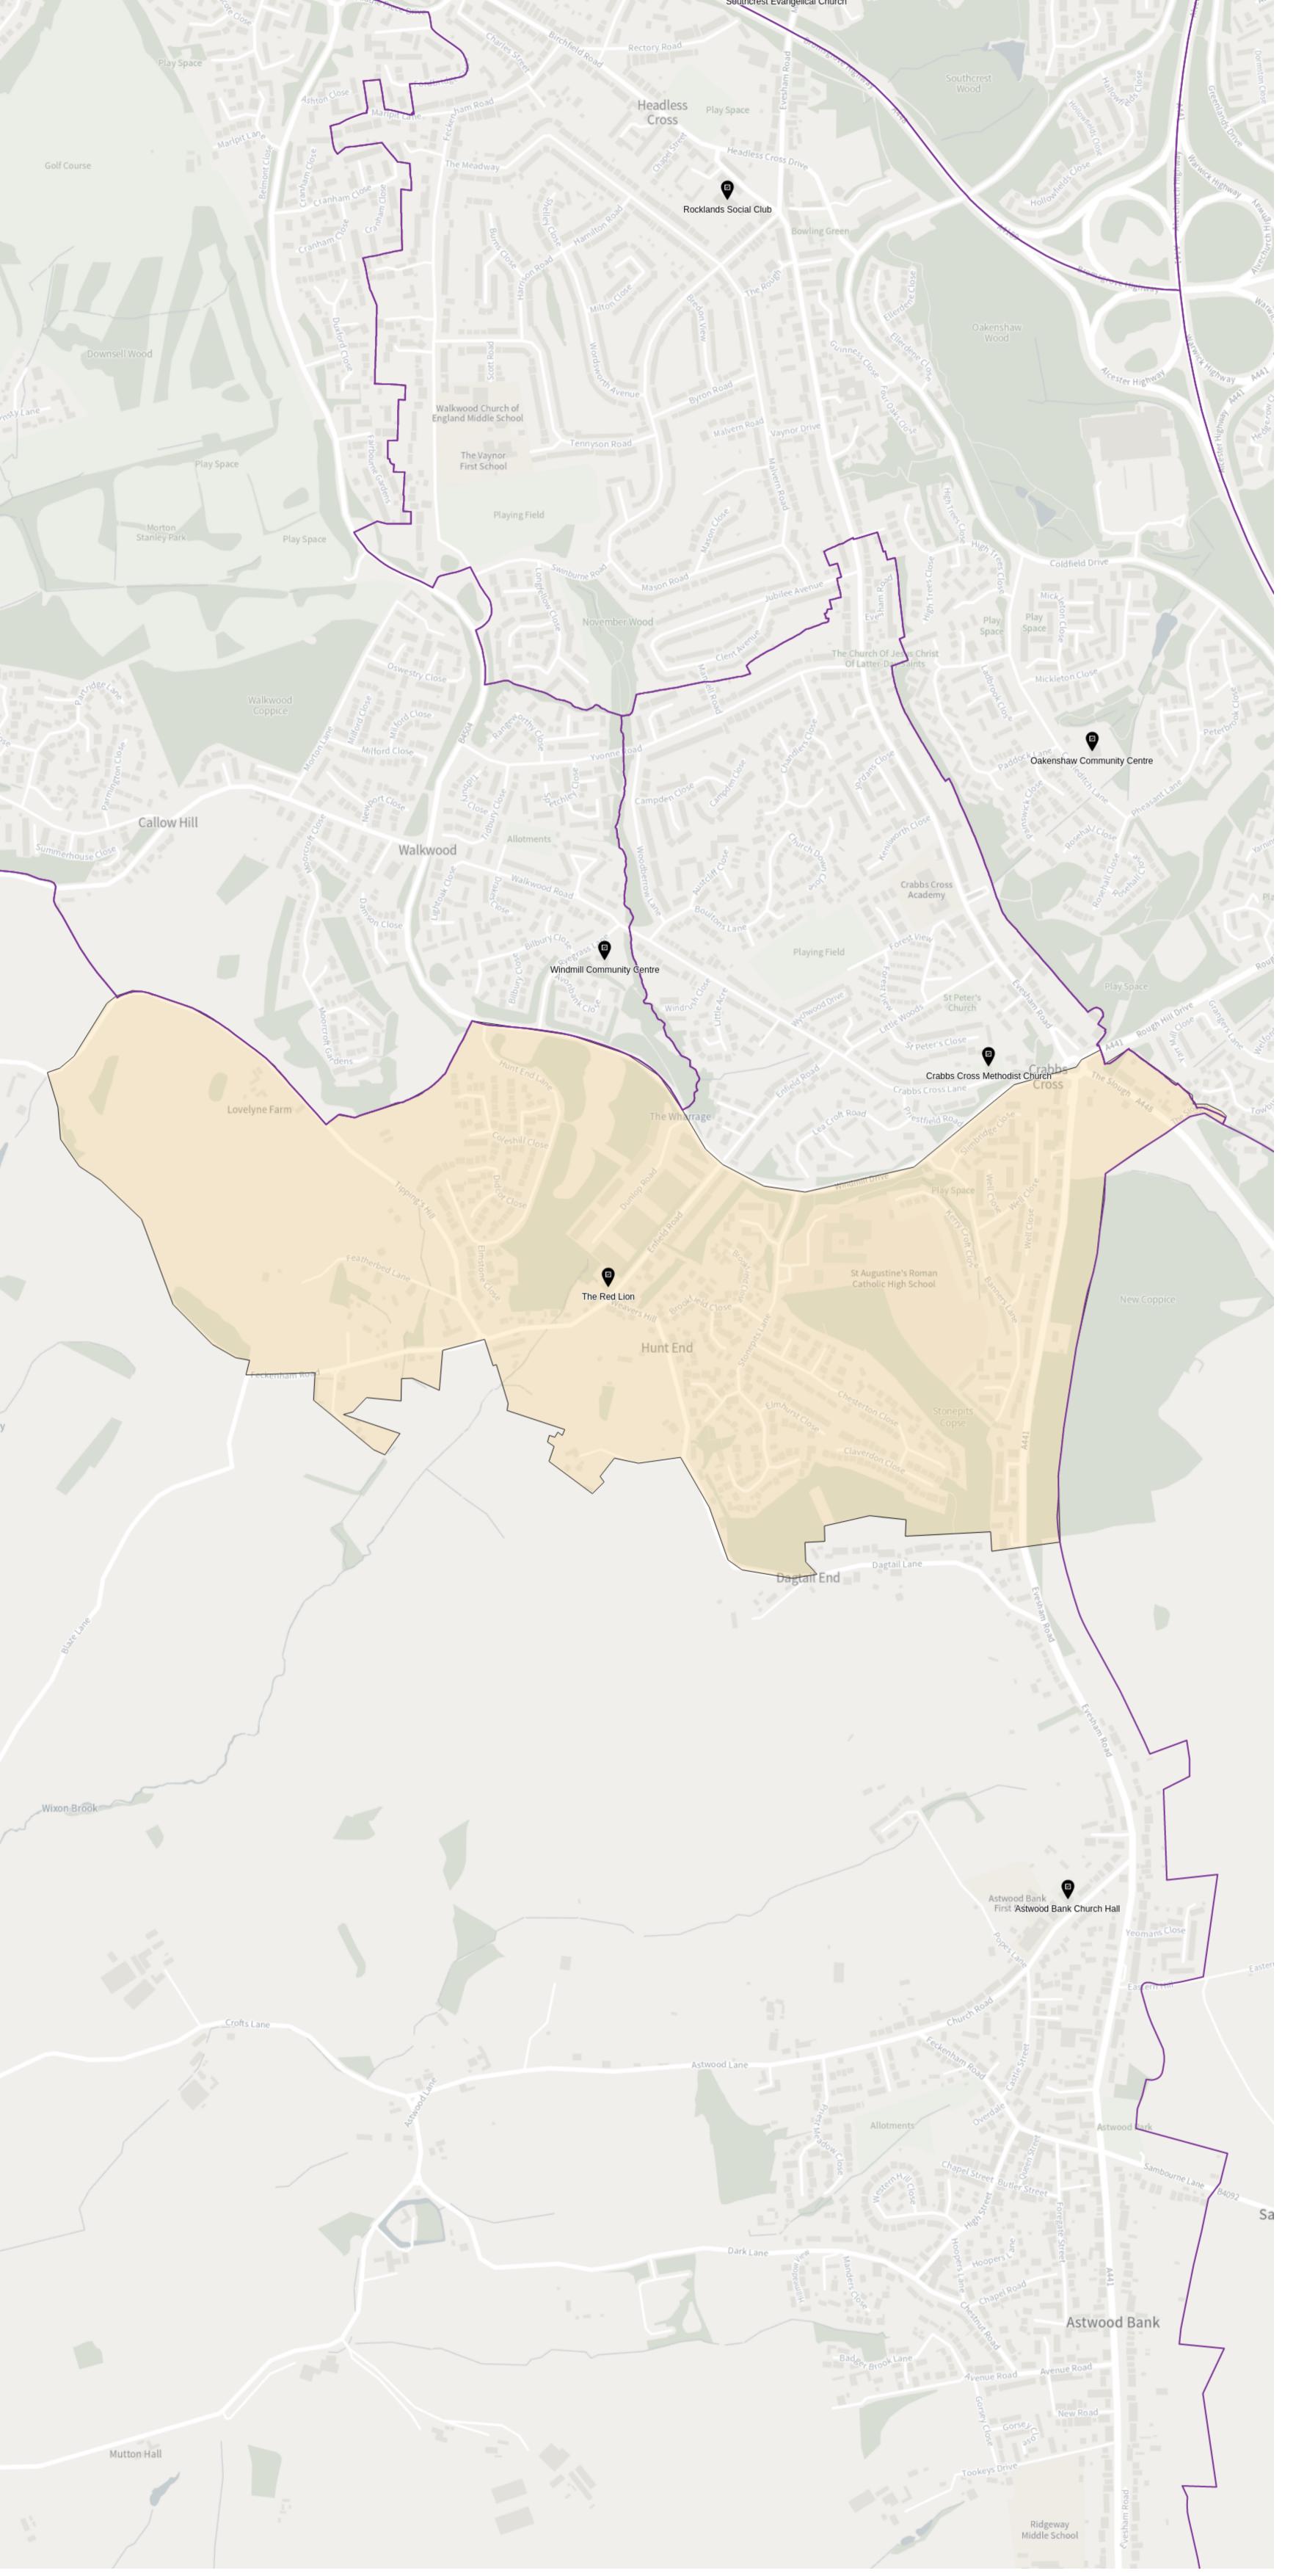

## Hunt End

Ward:

undefined

County division:

undefined

Parliamentary boundary:

undefined

Parish:

undefined

Property count: 912

Electorate count: 1616

Polling stations:

- The Red Lion