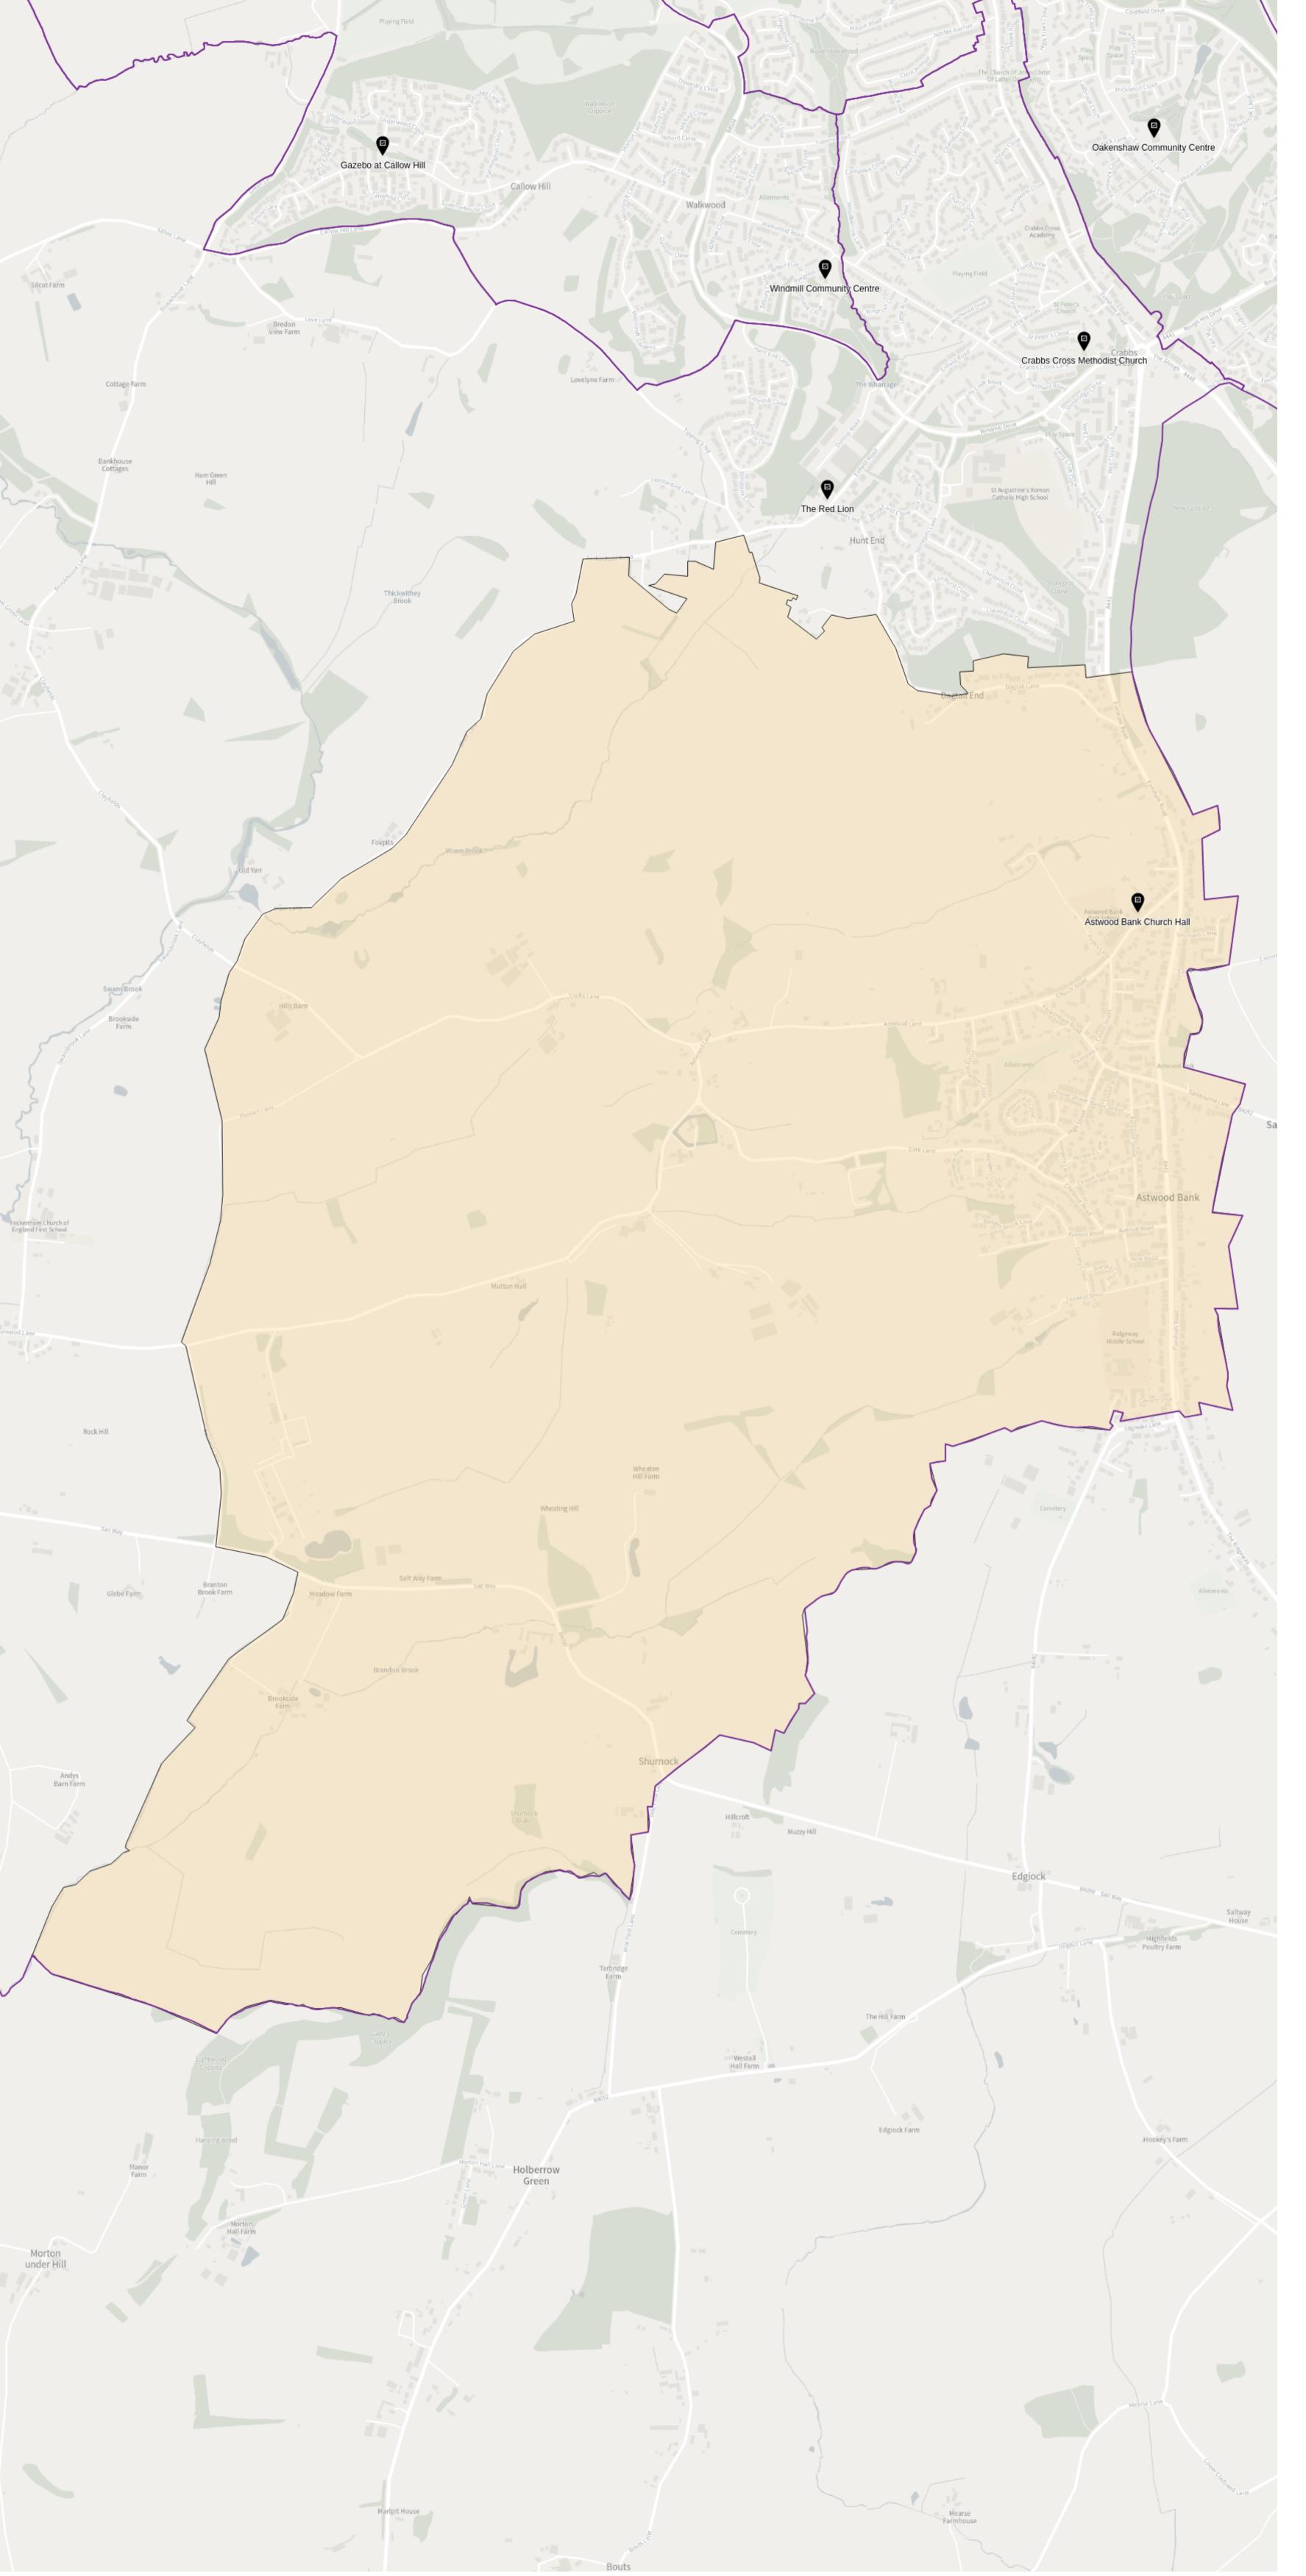

## Astwood Bank

Ward:

undefined

County division:

undefined

Parliamentary boundary:

undefined

Parish:

undefined

Property count: 1387

Electorate count: 2445

Polling stations:

- Astwood Bank ChurchHall