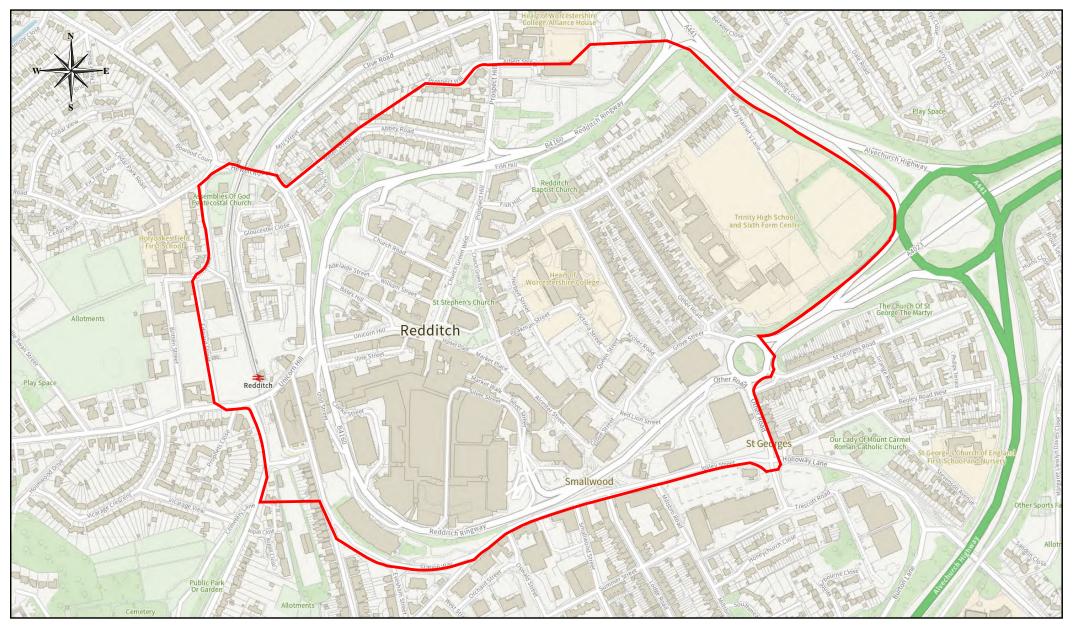

| REDDITCH ROROUGH COUNCIL                   | Project:                     | Drawing:      | Drawing No: | Drawn: JH           | Engineering and Design Services                                       |
|--------------------------------------------|------------------------------|---------------|-------------|---------------------|-----------------------------------------------------------------------|
| making Bromsgrove<br>District Council      | Public Space Protection Area | Location Plan | P2030/338   | Surveyed: OS        | Town Hall<br>Walter Stranz Square<br>Redditch                         |
| d'ifference www.bromsgrove.gov.uk          | Fublic Space Frolection Area | Location Flan |             | Scale: 1/6,000 @ A4 | Worcs B98 8AH                                                         |
| ک <sup>رر</sup> ا<br>www.redditchbc.gov.uk |                              |               |             | Date: Jul 2023      | Crown Copyright and database rights 2023<br>Ordnance Survey 100024257 |